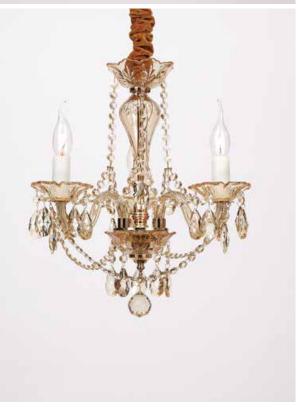

ITEM NO#: BL401/5 SIZE(MM): D450\*H450 SOCKET: E14 WATT: 5\*40W

ITEM NO#: BL401/3 SIZE(MM): D420\*H450 SOCKET: E14 WATT: 3\*40W

This is bolikalamp,and more.....