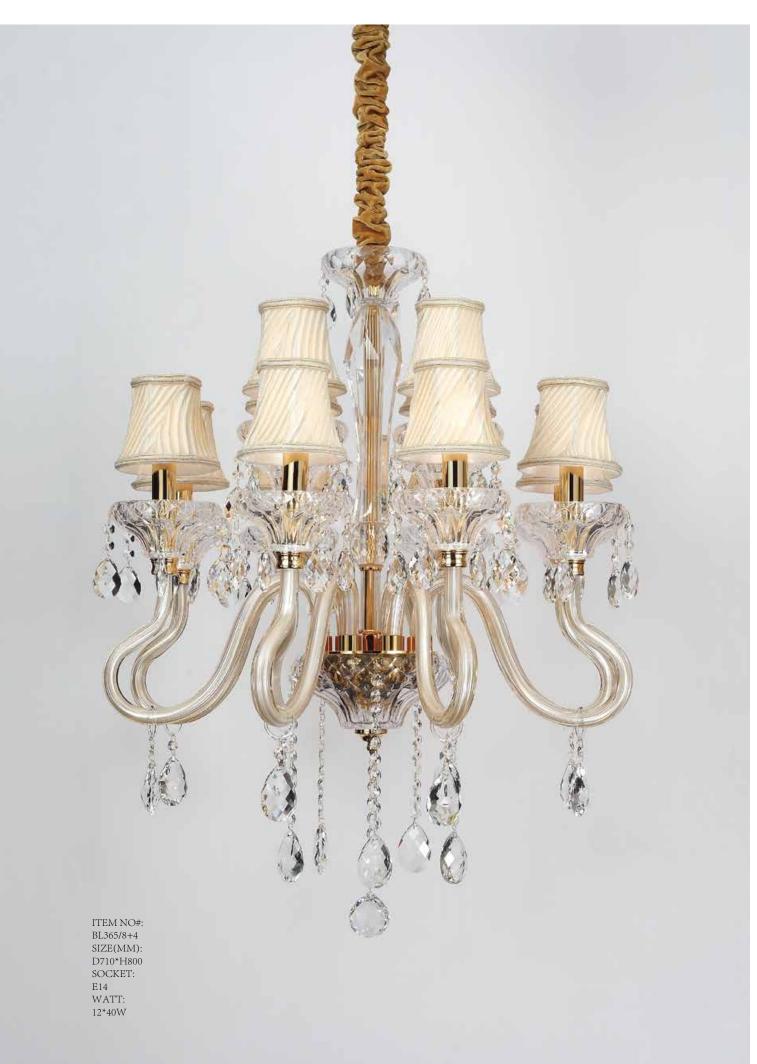

ITEM NO#: BL365/6 SIZE(MM): D630\*H720 SOCKET: E14 WATT: 6\*40W

ITEM NO#: BL365/2W SIZE(MM): D820\*H820 SOCKET: E14 WATT: 2\*40W

Quietly elegant luxury, presses kind of fashion that is not ingex perioncing a highly tasteful nobility.

ITEM NO#: BL366/8+4 SIZE(MM): D760\*H720 SOCKET: E14 WATT: 12\*40W

ITEM NO#: BL366/6 SIZE(MM): D640\*H720 SOCKET: E14 WATT: 6\*40W

ITEM NO#: BL367/2W SIZE(MM): D320\*H350\*W300 SOCKET: E14 WATT: 2\*40W

ITEM NO#: BL367/1W SIZE(MM): D130\*H350\*W300 SOCKET: E14 WATT: 1\*40W