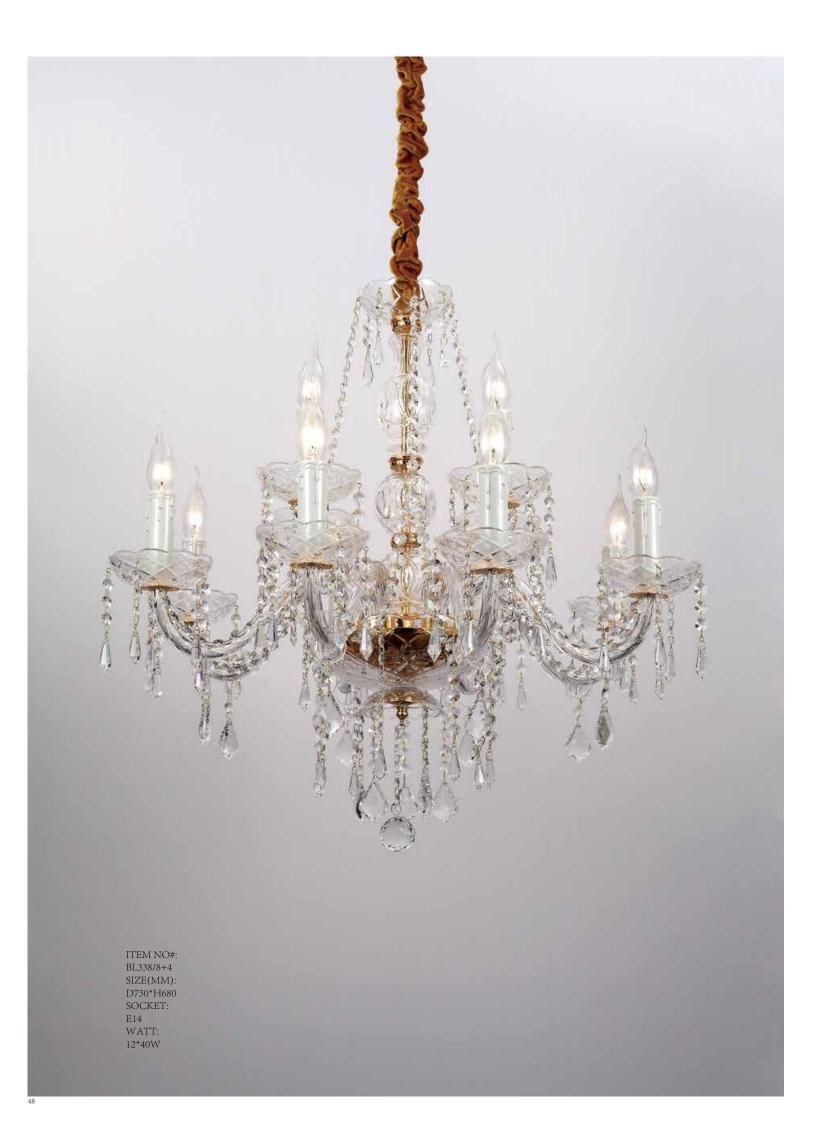

ITEM NO#: BL338/6 SIZE(MM): D640\*H600 SOCKET: E14 WATT: 6\*40W

ITEM NO#: BL338/2W SIZE(MM): D320\*H380\*W300 SOCKET: E14 WATT: 2\*40W