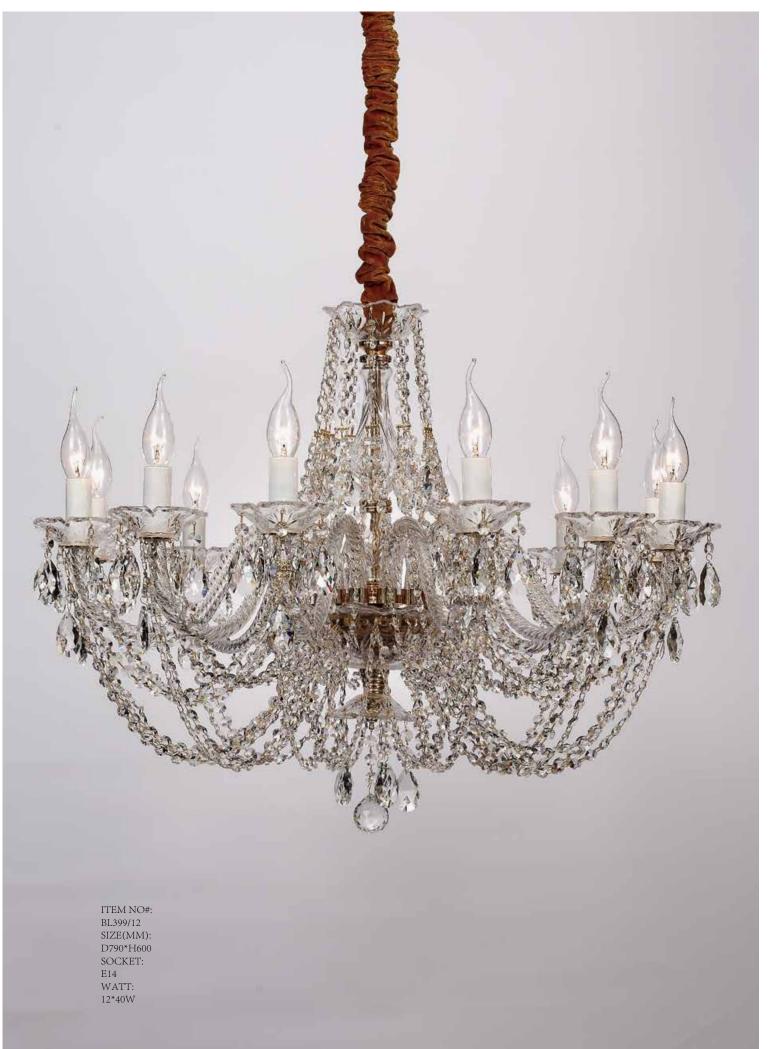

ITEM NO#: BL398/5 SIZE(MM): D450\*H480 SOCKET: E14 WATT: 5\*40W

ITEM NO#: BL398/3 SIZE(MM): D450\*H500 SOCKET: E14 WATT: 3\*40W

BL399

316

Quietly elegant luxury, expresses kind of fashion that is not exaggerating,experiencing a highly tasteful nobility.