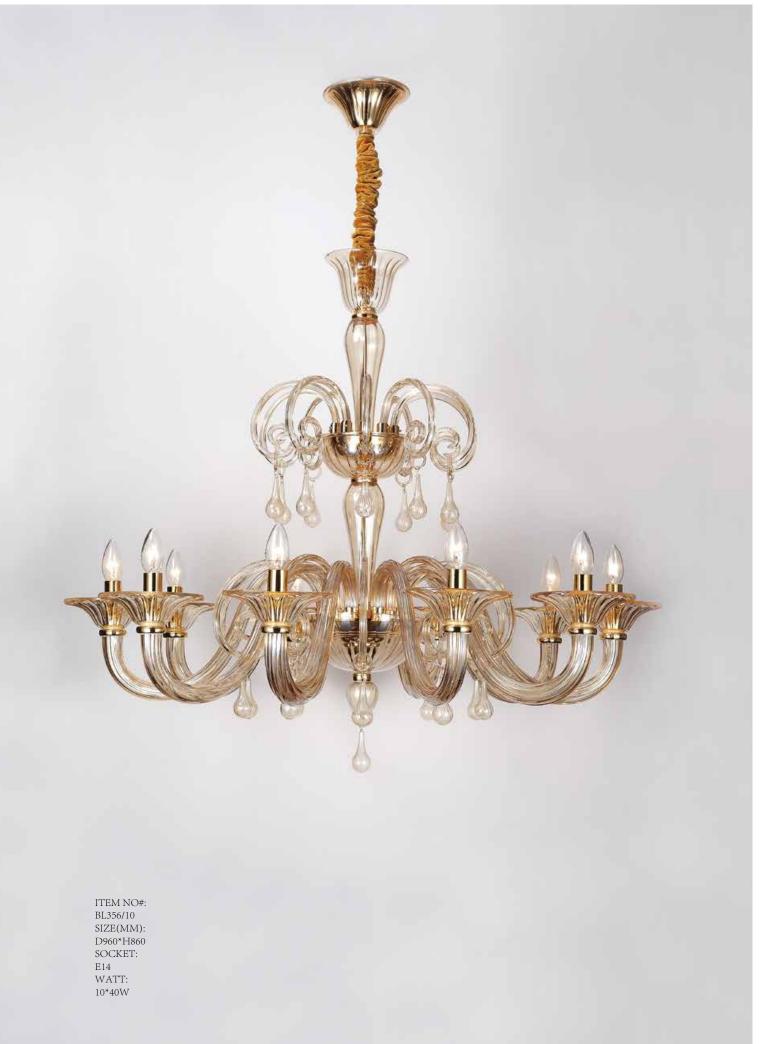

ITEM NO#: BL356/6 SIZE(MM): D780\*H860 SOCKET: E14 WATT: 6\*40W

ITEM NO#: BL356/2W SIZE(MM): D420\*H330\*W300 SOCKET: E14 WATT: 2\*40W

Quietly elegant luxury, expresses kind of fashion that is not exaggerating,experiencing a highly tasteful nobility.

Appear in every slight place excellently luxuriously Atmosphere. Noble but restrained, self-restraint is the essence of elegance.

Aesthetic feeling and feel are owned in common, perceptual and reason is crossing, extend a persistent emotion, delineate out a on and beautiful scenery.