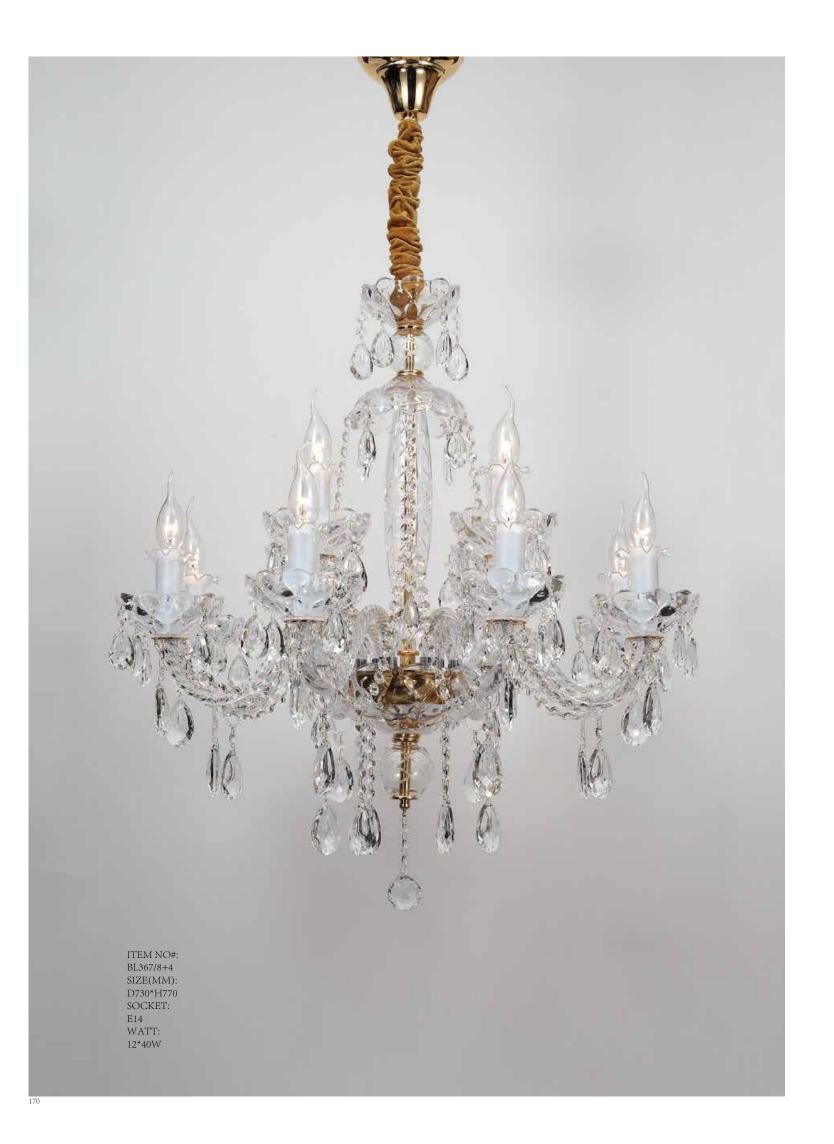

ITEM NO#: BL366/8+4 SIZE(MM): D760\*H720 SOCKET: E14 WATT: 12\*40W

ITEM NO#: BL366/6 SIZE(MM): D640\*H720 SOCKET: E14 WATT: 6\*40W

ITEM NO#: BL367/2W SIZE(MM): D320\*H350\*W300 SOCKET: E14 WATT: 2\*40W

ITEM NO#: BL367/1W SIZE(MM): D130\*H350\*W300 SOCKET: E14 WATT: 1\*40W