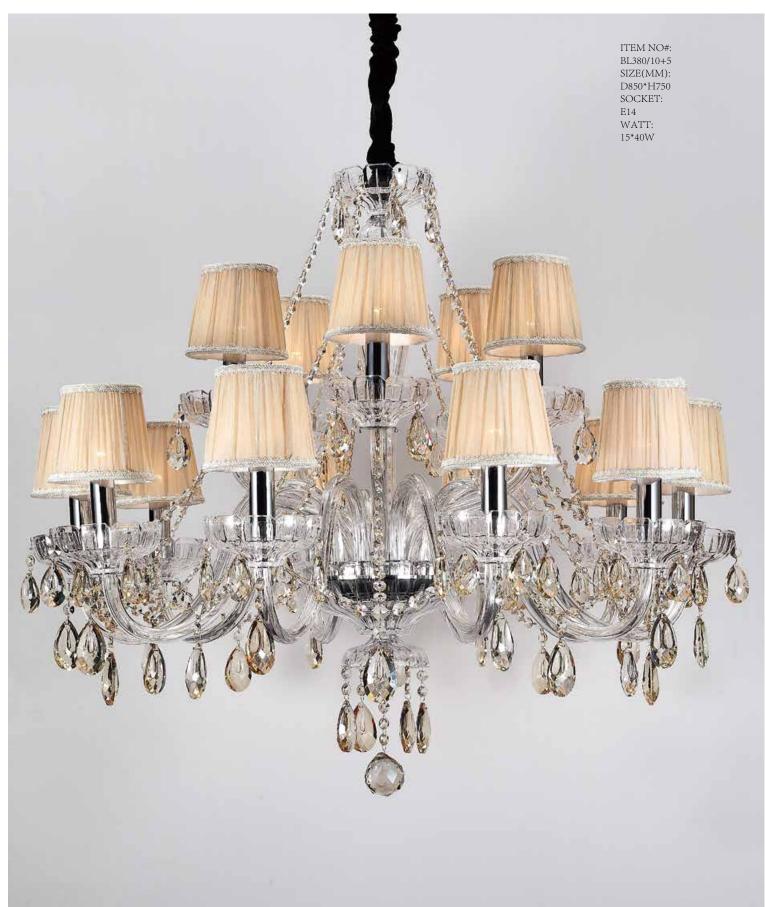

Appear in every slight place excellently luxuriously Atmosphere. Noble but restrained, self-restraint is the essence of elegance.

Aesthetic feeling and feel are owned in common, perceptual and reason is crossing, extend a persistent emotion, delineate out a on and beautiful scenery.

ITEM NO#: BL380/8 SIZE(MM): D780\*H650 SOCKET: E14 WATT: 8\*40W

ITEM NO#: BL380/6 SIZE(MM): D680\*H650 SOCKET: E14 WATT: 6\*40W

Appear in every slight place excellently luxuriously Atmosphere. Noble but restrained, self-restraint is the essence of elegance. Aesthetic feeling and feel are owned in common, perceptual and reason is crossing, extend a persistent emotion, delineate out a on and beautiful scenery.