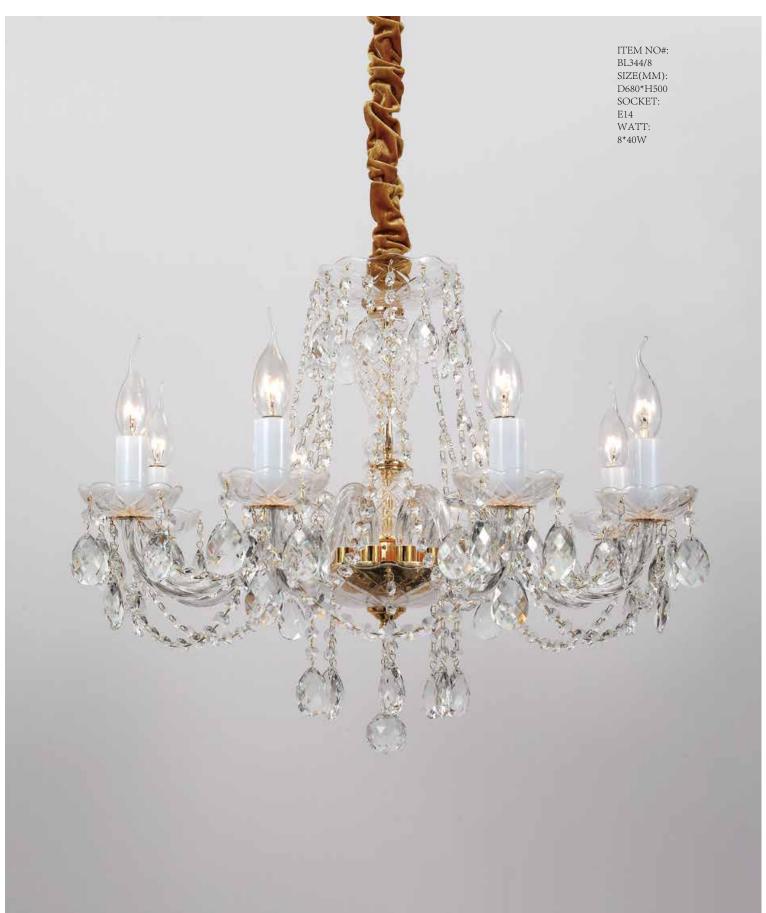

Aesthetic feeling and feel are owned in common, perceptual and reason is crossing, extend a persistent emotion, delineate out a on and beautiful scenery.

ITEM NO#: BL319/8 SIZE(MM): D730\*H670 SOCKET: E14 WATT: 8\*40W