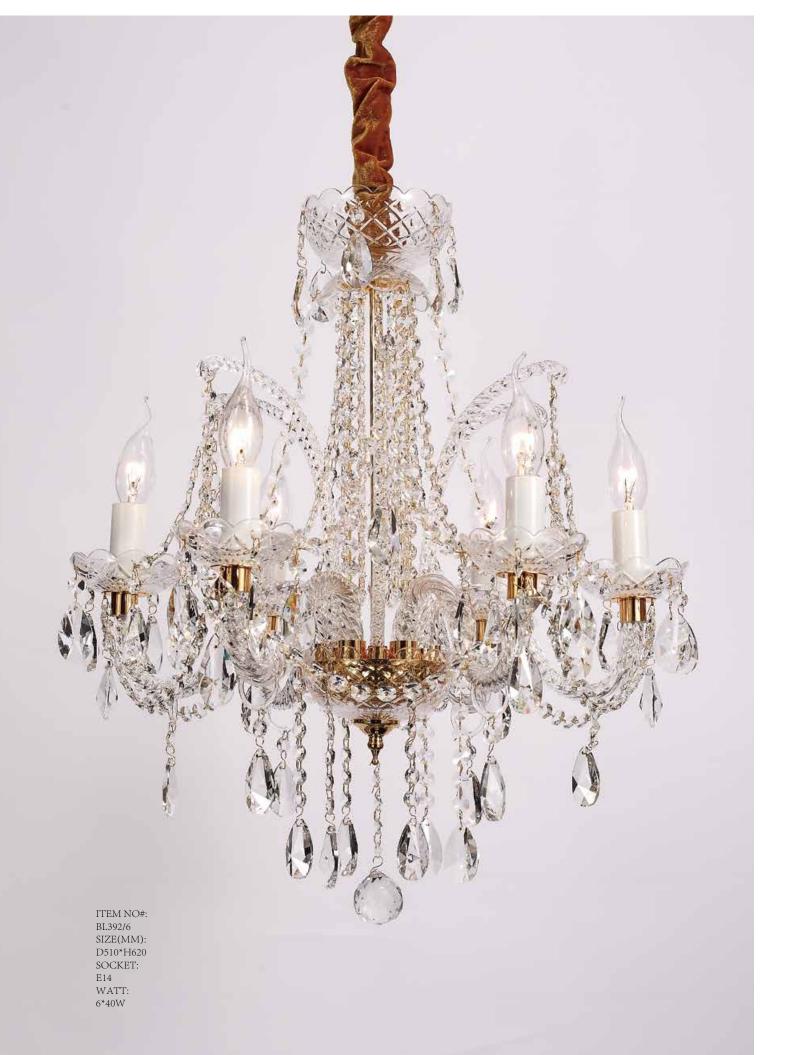

# BL392

Quietly elegant luxury, expresses kind of fashion that is not exaggerating,experiencing a highly tasteful nobility.

Appear in every slight place excellently luxuriously Atmosphere. Noble but restrained, self-restraint is the essence of elegance.

Aesthetic feeling and feel are owned in common, perceptual and reason is crossing, extend a persistent emotion, delineate out a on and beautiful scenery.

ITEM NO#: BL392/3 SIZE(MM): D440\*H580 SOCKET: E14 WATT: 3\*40W

ITEM NO#: BL392/2W SIZE(MM): D310\*H330 SOCKET: E14 WATT: 2\*40W

Quietly elegant luxury, expresses kind of fashion that is not exaggerating,experiencing a highly tasteful nobility.

Appear in every slight place excellently luxuriously Atmosphere. Noble but restrained, self-restraint is the essence of elegance.