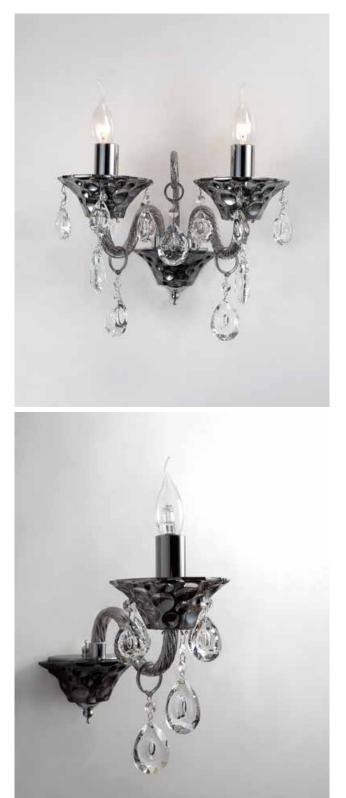

## BL319

Quietly elegant luxury, expresses kind of fashion that is not exaggerating,experiencing a highly tasteful nobility.

Appear in every slight place excellently luxuriously Atmosphere. Noble but restrained, self-restraint is the essence of elegance.

ITEM NO#: BL319/2W SIZE(MM): D350\*H420\*W300 SOCKET: E14 WATT: 2\*40W

ITEM NO#: BL319/1W SIZE(MM): D130\*H420\*W300 SOCKET: E14 WATT: 1\*40W

Appear in every slight place excellently luxuriously Atmosphere. Noble but restrained, self-restraint is the essence of elegance.