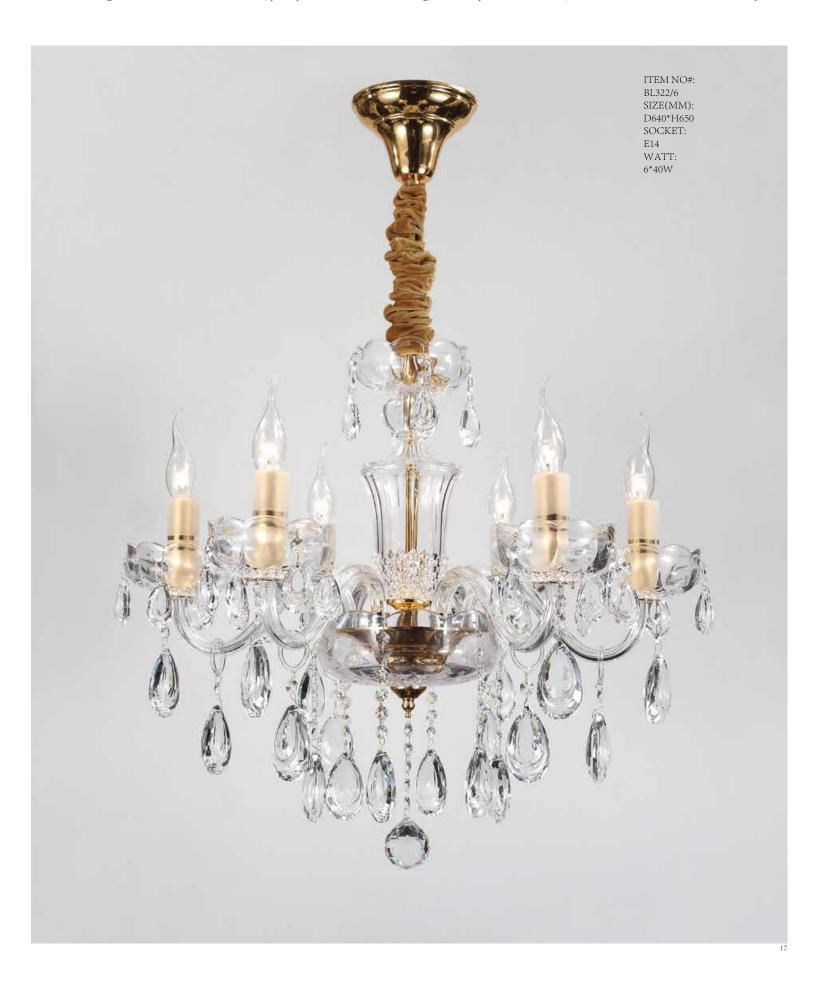

Aesthetic feeling and feel are owned in common, perceptual and reason is crossing, extend a persistent emotion, delineate out a on and beautiful scenery.

ITEM NO#: BL322/2W SIZE(MM): D320\*H380\*W300 SOCKET: E14 WATT: 2\*40W

ITEM NO#: BL322/1W SIZE(MM): D130\*H380\*W300 SOCKET: E14 WATT: 1\*40W

Appear in every slight place excellently luxuriously Atmosphere. Noble but restrained, self-restraint is the essence of elegance.

Aesthetic feeling and feel are owned in common, perceptual and reason is crossing, extend a persistent emotion, delineate out a on and beautiful scenery.