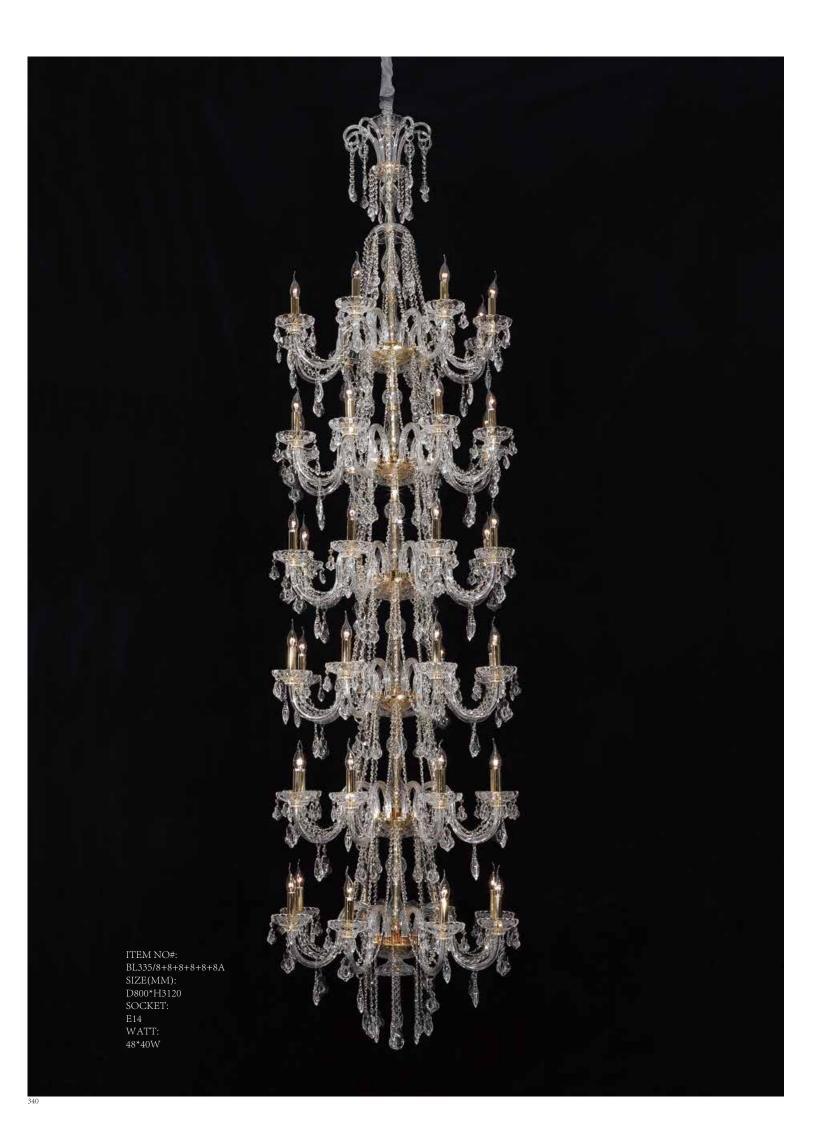

NO#: BL399/3 SIZE(MM): D430\*H510 SOCKET: E14 WATT: 3\*40W











Appear in every slight place excellently luxuriously Atmosphere. Noble but restrained, self-restraint is the essence of elegance. Aesthetic feeling and feel are owned in common, perceptual and reason is crossing, extend a persistent emotion, delineate out a on and beautiful scenery.









Appear in every slight place excellently luxuriously Atmosphere. Noble but restrained, self-restraint is the essence of elegance.

Aesthetic feeling and feel are owned in common, perceptual and reason is crossing, extend a persistent emotion, delineate out a on and beautiful scenery.



ITEM NO#: BL401/5 SIZE(MM): D450\*H450 SOCKET: E14 WATT: 5\*40W



ITEM NO#: BL401/3 SIZE(MM): D420\*H450 SOCKET: E14 WATT: 3\*40W

































This is bolikalamp,and more.....