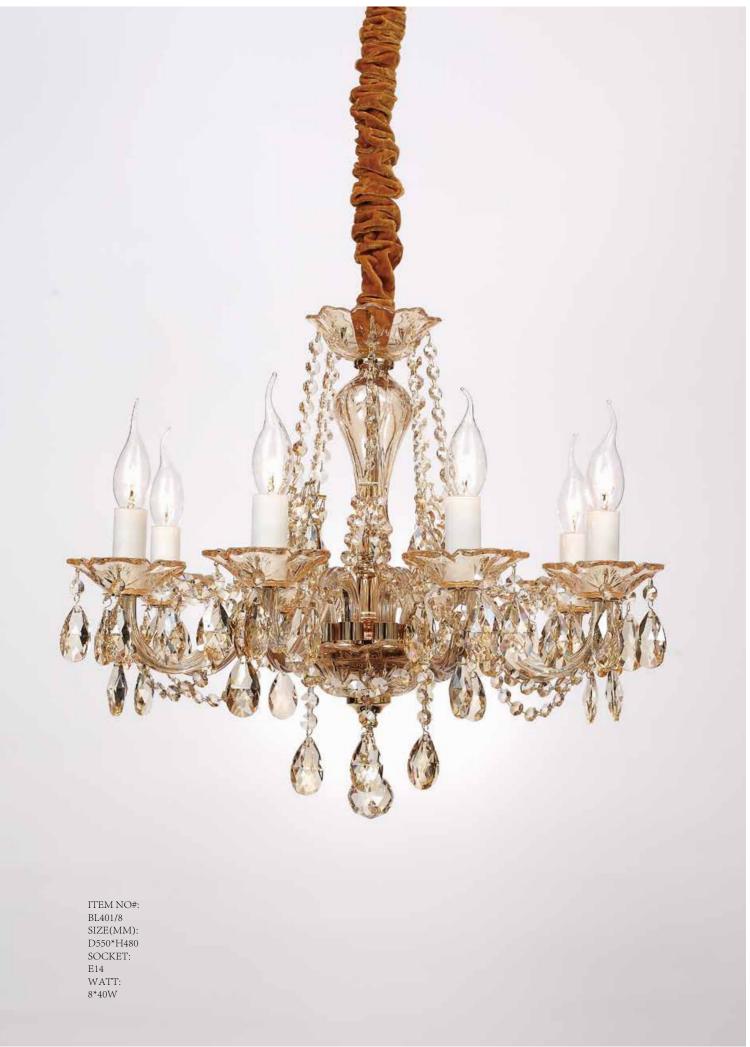

d of fashion that is not exaggerating,experiencing a highly tasteful nobility.



Appear in every slight place excellently luxuriously Atmosphere. Noble but restrained, self-restraint is the essence of elegance. Aesthetic feeling and feel are owned in common, perceptual and reason is crossing, extend a persistent emotion, delineate out a on and beautiful scenery.



ITEM NO#: BL399/5 SIZE(MM): D430\*H510 SOCKET: E14 WATT: 5\*40W

ITEM NO#: BL399/3 SIZE(MM): D430\*H510 SOCKET: E14 WATT: 3\*40W











Appear in every slight place excellently luxuriously Atmosphere. Noble but restrained, self-restraint is the essence of elegance. Aesthetic feeling and feel are owned in common, perceptual and reason is crossing, extend a persistent emotion, delineate out a on and beautiful scenery.









Appear in every slight place excellently luxuriously Atmosphere. Noble but restrained, self-restraint is the essence of elegance.

Aesthetic feeling and feel are owned in common, perceptual and reason is crossing, extend a persistent emotion, delineate out a on and beautiful scenery.



ITEM NO#: BL401/5 SIZE(MM): D450\*H450 SOCKET: E14 WATT: 5\*40W



ITEM NO#: BL401/3 SIZE(MM): D420\*H450 SOCKET: E14 WATT: 3\*40W

































This is bolikalamp,and more.....