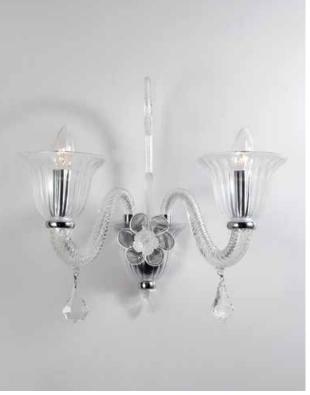

ITEM NO#: BL350/6 SIZE(MM): D740\*H820 SOCKET: E14 WATT: 6\*40W

ITEM NO#: BL350/2W SIZE(MM): D420\*H430\*W300 SOCKET: E14 WATT: 2\*40W

Quietly elegant luxury, expresses kind of fashion that is not gerating,experiencing a highly tasteful nobility.