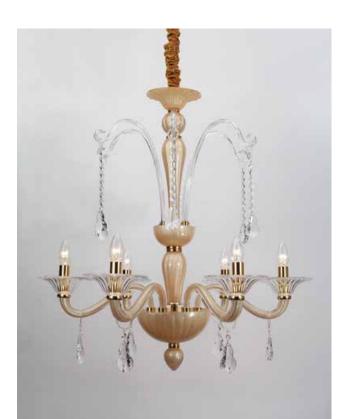

ITEM NO#: BL390/10+5A SIZE(MM): D840\*H980 SOCKET: E14 WATT: 15\*40W

ITEM NO#: BL390/6 SIZE(MM): D630\*H680 SOCKET: E14 WATT: 6\*40W