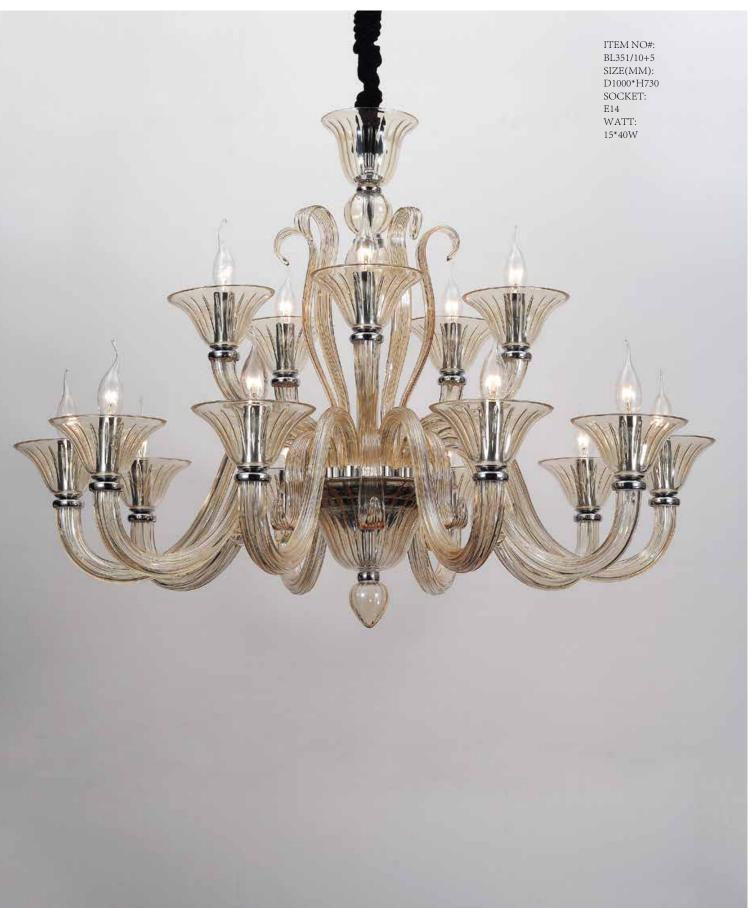

ITEM NO#: BL351/3 SIZE(MM): D500\*H480 SOCKET: E14 WATT: 3\*40W

ITEM NO#: BL351/2W SIZE(MM): D420\*H440\*W300 SOCKET: E14 WATT: 2\*40W

Appear in every slight place excellently luxuriously Atmosphere. Noble but restrained, self-restraint is the essence of elegance.

Aesthetic feeling and feel are owned in common, perceptual and reason is crossing, extend a persistent emotion, delineate out a on and beautiful scenery.

ITEM NO#: BL351/8 SIZE(MM): D850\*H700 SOCKET: E14 WATT: 8\*40W

ITEM NO#: BL351/6 SIZE(MM): D750\*H710 SOCKET: E14 WATT: 6\*40W

Quietly elegant luxury, expresses kind of fashion that is not exaggerating,experiencing a highly tasteful nobility.