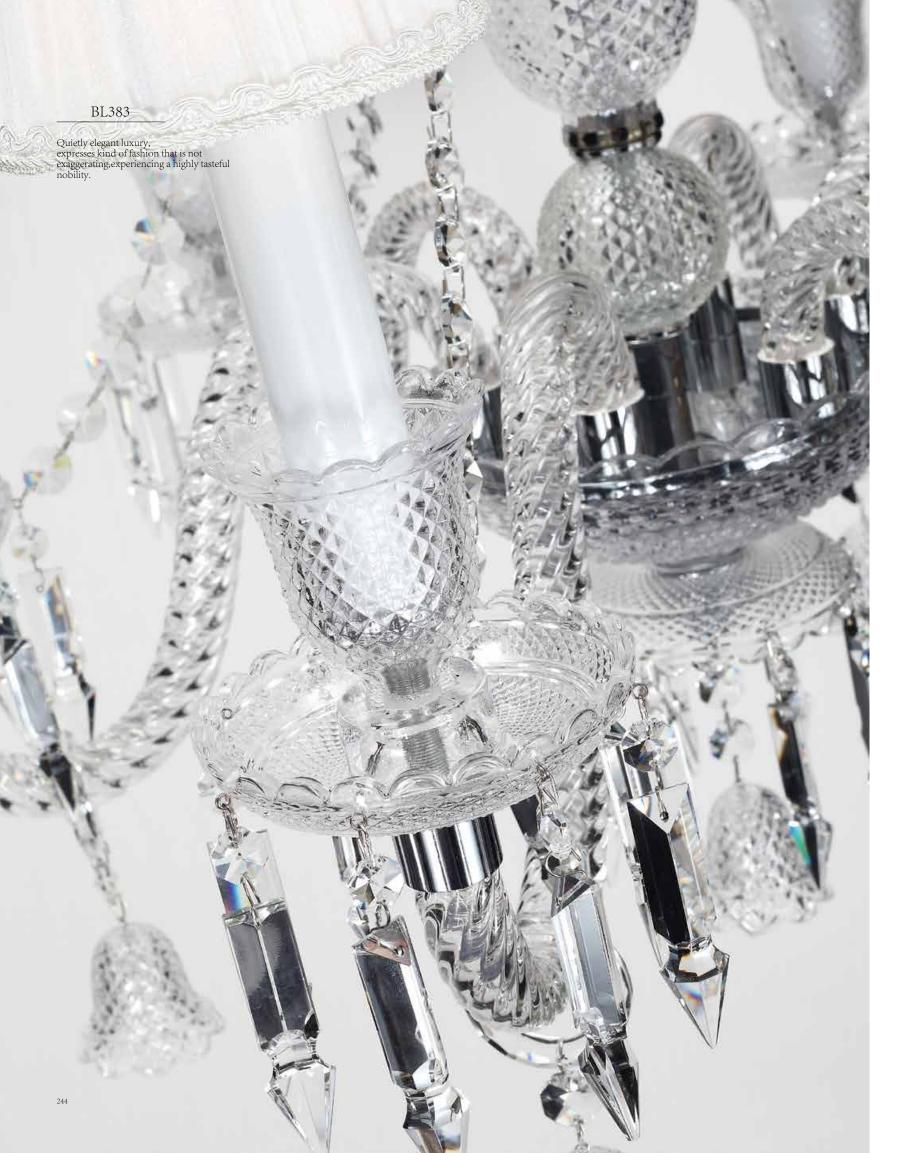

ITEM NO#: BL383/10+5 SIZE(MM): D950\*H1050 SOCKET: E14 WATT: 15\*40

ITEM NO#: BL383/8+4 SIZE(MM): D920\*H1050 SOCKET: E14 WATT: 12\*40W

BL384

Quietly elegant luxury, expresses kind of fashion that is not exaggerating,experiencing a highly tasteful nobility.