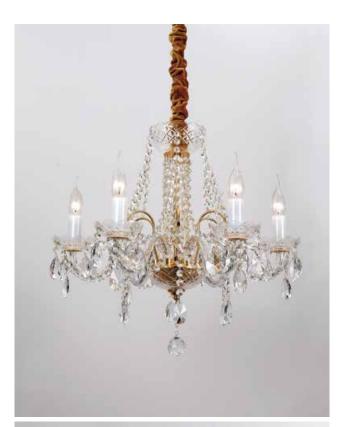

Appear in every slight place excellently luxuriously Atmosphere. Noble but restrained, self-restraint is the essence of elegance. Aesthetic feeling and feel are owned in common, perceptual and reason is crossing, extend a persistent emotion, delineate out a on and beautiful scenery.

ITEM NO#: BL337/6 SIZE(MM): D560\*H520 SOCKET: E14 WATT: 6\*40W

ITEM NO#: BL337/2W SIZE(MM): D190\*H330\*W310 SOCKET: E14 WATT: 2\*40W

Appear in every slight place excellently luxuriously Atmosphere. Noble but restrained, self-restraint is the essence of elegance. Aesthetic feeling and feel are owned in common, perceptual and reason is crossing, extend a persistent emotion, delineate out a on and beautiful scenery.