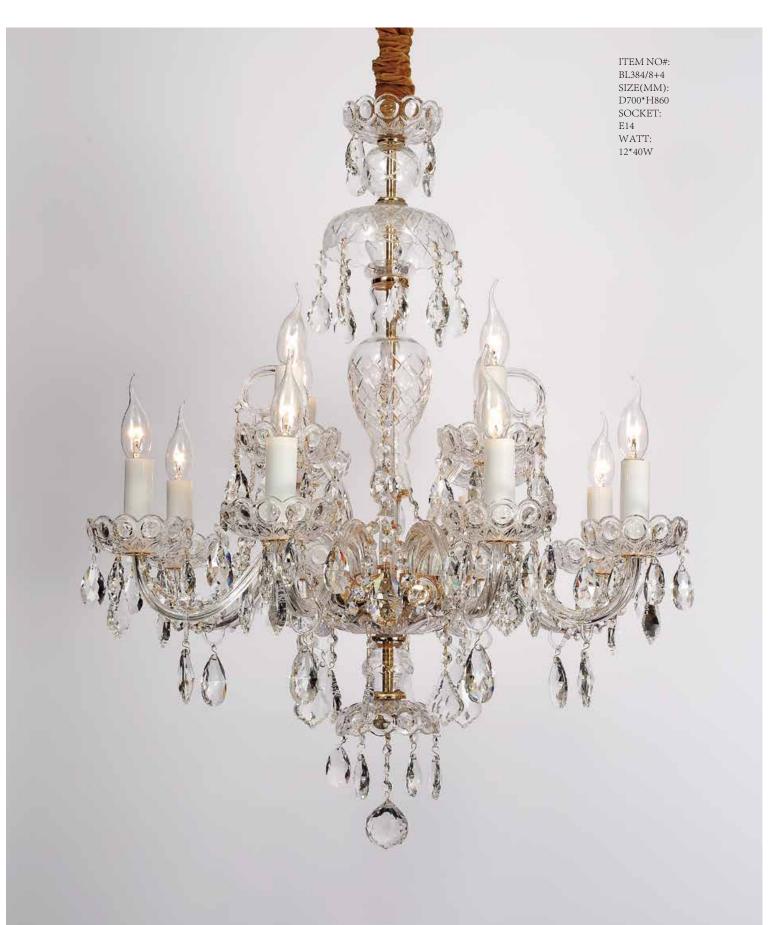

ITEM NO#: BL383/10+5 SIZE(MM): D950\*H1050 SOCKET: E14 WATT: 15\*40

ITEM NO#: BL383/8+4 SIZE(MM): D920\*H1050 SOCKET: E14 WATT: 12\*40W

BL384

Quietly elegant luxury, expresses kind of fashion that is not exaggerating,experiencing a highly tasteful nobility.

Appear in every slight place excellently luxuriously Atmosphere. Noble but restrained, self-restraint is the essence of elegance.

Aesthetic feeling and feel are owned in common, perceptual and reason is crossing, extend a persistent emotion, delineate out a on and beautiful scenery.