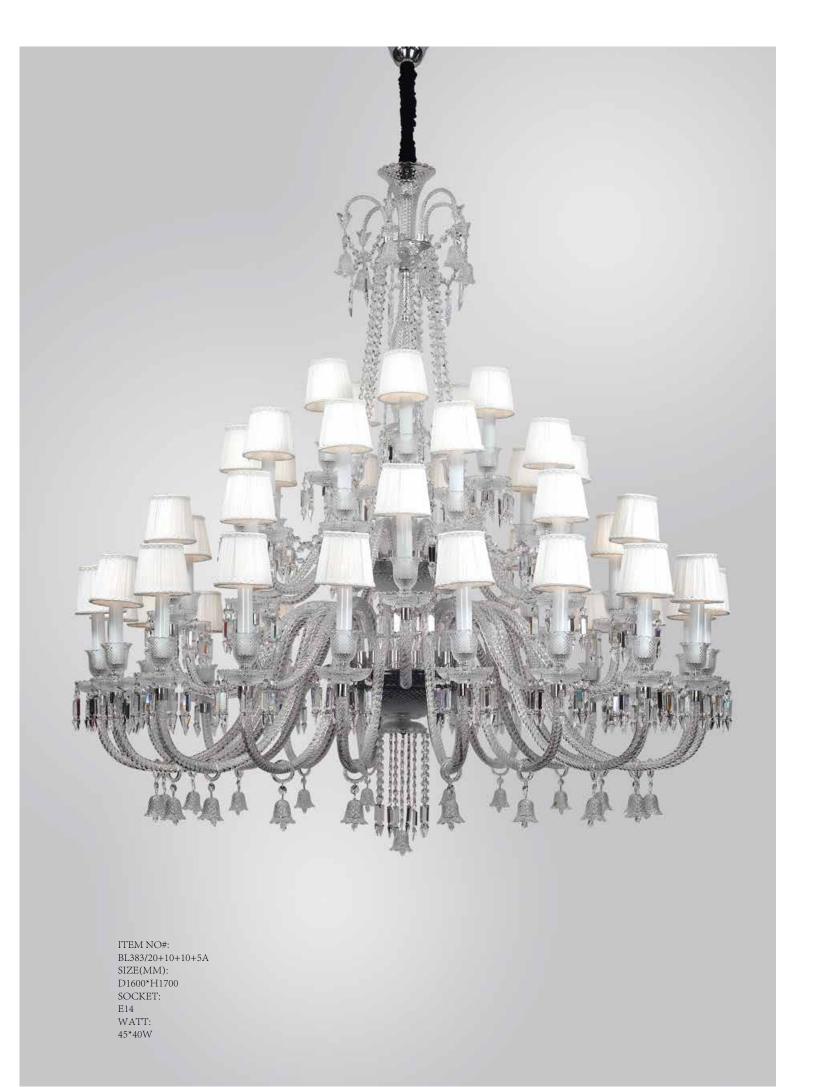

ITEM NO#: BL383/10+5 SIZE(MM): D950\*H1050 SOCKET: E14 WATT: 15\*40

ITEM NO#: BL383/8+4 SIZE(MM): D920\*H1050 SOCKET: E14 WATT: 12\*40W

BL384

Quietly elegant luxury, expresses kind of fashion that is not exaggerating,experiencing a highly tasteful nobility.