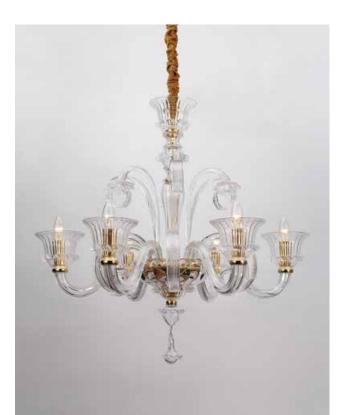

ITEM NO#: BL357/6 SIZE(MM): D760\*H770 SOCKET: E14 WATT: 6\*40W

ITEM NO#: BL357/2W SIZE(MM): D420\*H400\*W350 SOCKET: E14 WATT: 2\*40W

Quietly elegant luxury, expresses kind of fashion that is not exaggerating,experiencing a highly tasteful nobility.