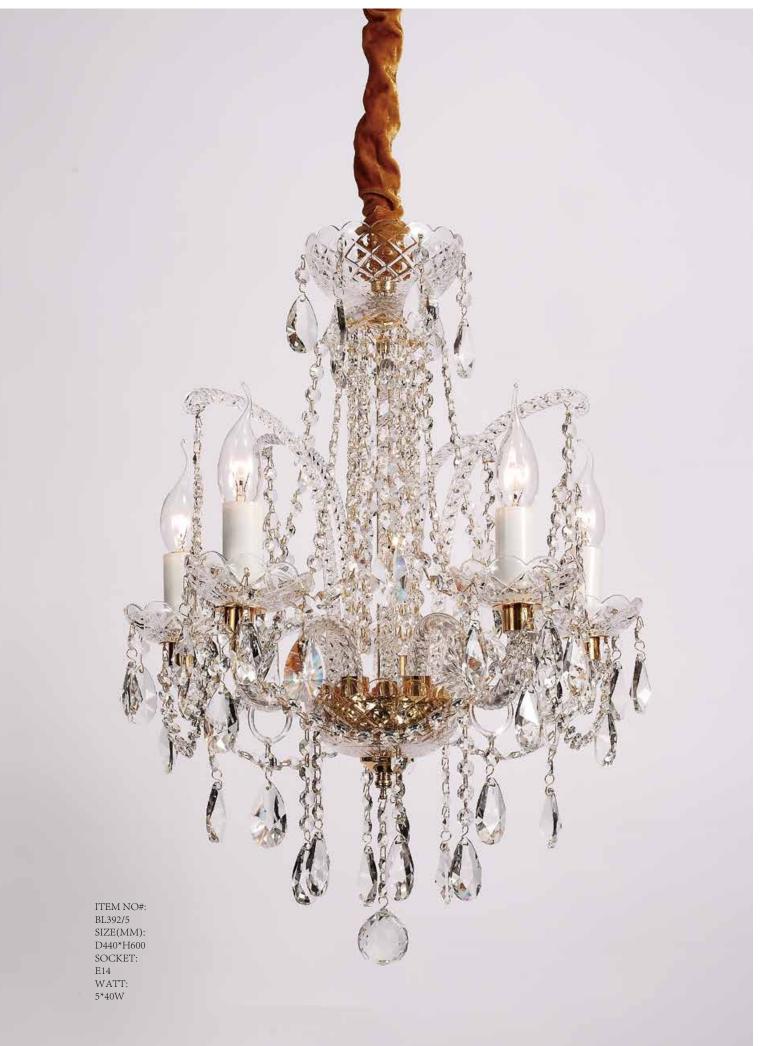

# BL392

Quietly elegant luxury, expresses kind of fashion that is not exaggerating,experiencing a highly tasteful nobility.

Appear in every slight place excellently luxuriously Atmosphere. Noble but restrained, self-restraint is the essence of elegance.

Aesthetic feeling and feel are owned in common, perceptual and reason is crossing, extend a persistent emotion, delineate out a on and beautiful scenery.

ITEM NO#: BL392/3 SIZE(MM): D440\*H580 SOCKET: E14 WATT: 3\*40W