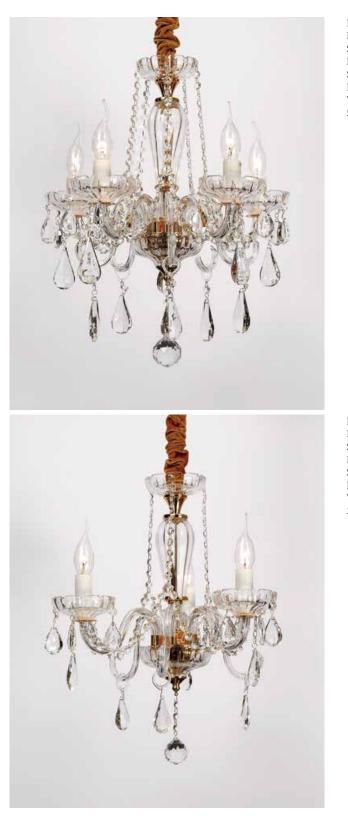

ITEM NO#: BL388/5 SIZE(MM): D630\*H660 SOCKET: E14 WATT: 5\*40W

ITEM NO#: BL383/3 SIZE(MM): D420\*H520 SOCKET: E14 WATT: 3\*40W

Appear in every slight place excellently luxuriously Atmosphere. Noble but restrained, self-restraint is the essence of elegance.