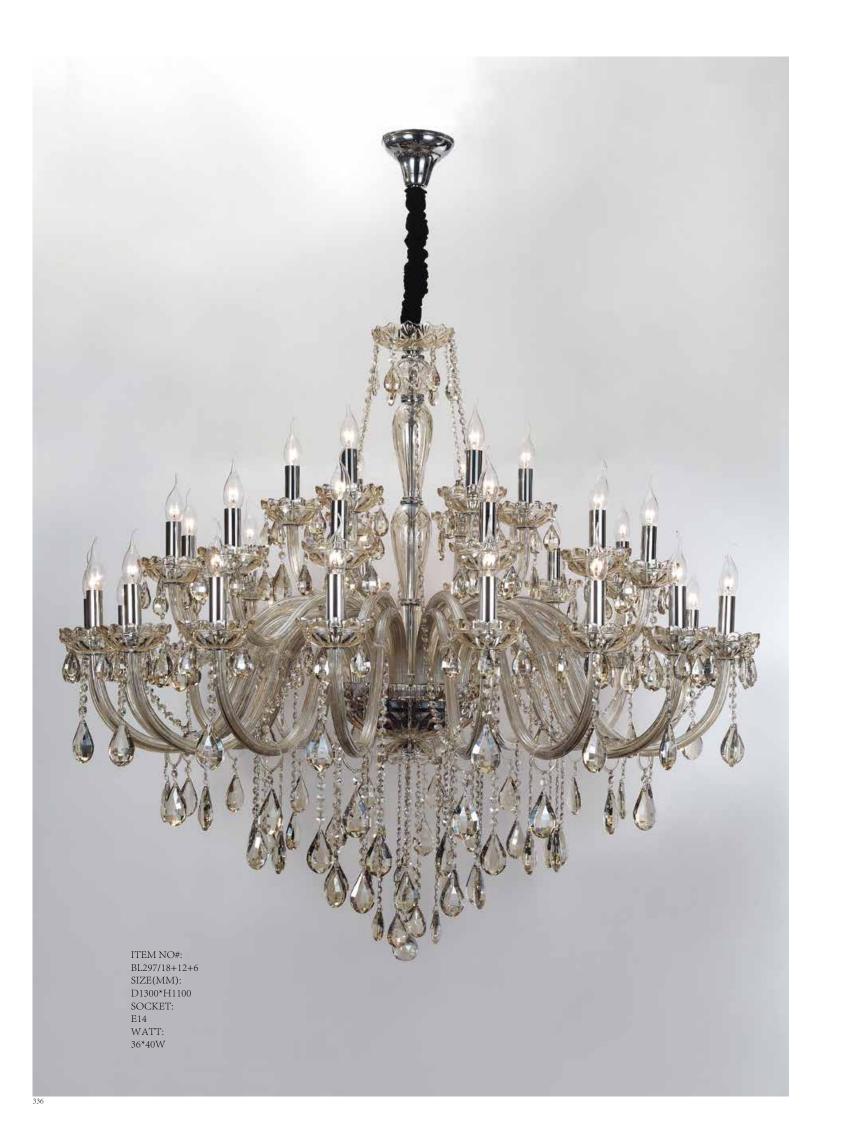

## BL319

Quietly elegant luxury, expresses kind of fashion that is not exaggerating,experiencing a highly tasteful nobility.

Appear in every slight place excellently luxuriously Atmosphere. Noble but restrained, self-restraint is the essence of elegance.

Aesthetic feeling and feel are owned in common, perceptual and reason is crossing, extend a persistent emotion, delineate out a on and beautiful scenery.

ITEM NO#: BL319/8 SIZE(MM): D730\*H670 SOCKET: E14 WATT: 8\*40W