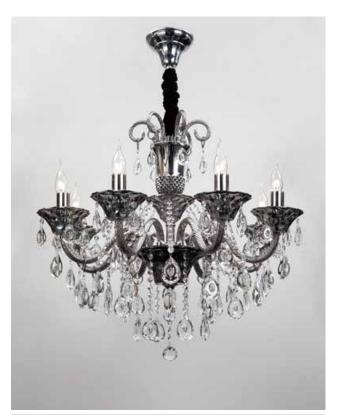

## BL319

Quietly elegant luxury, expresses kind of fashion that is not exaggerating,experiencing a highly tasteful nobility.

Appear in every slight place excellently luxuriously Atmosphere. Noble but restrained, self-restraint is the essence of elegance.

ITEM NO#: BL319/6 SIZE(MM): D630\*H650 SOCKET: E14 WATT: 6\*40W

Appear in every slight place excellently luxuriously Atmosphere. Noble but restrained, self-restraint is the essence of elegance. Aesthetic feeling and feel are owned in common, perceptual and reason is crossing, extend a persistent emotion, delineate out a on and beautiful scenery.