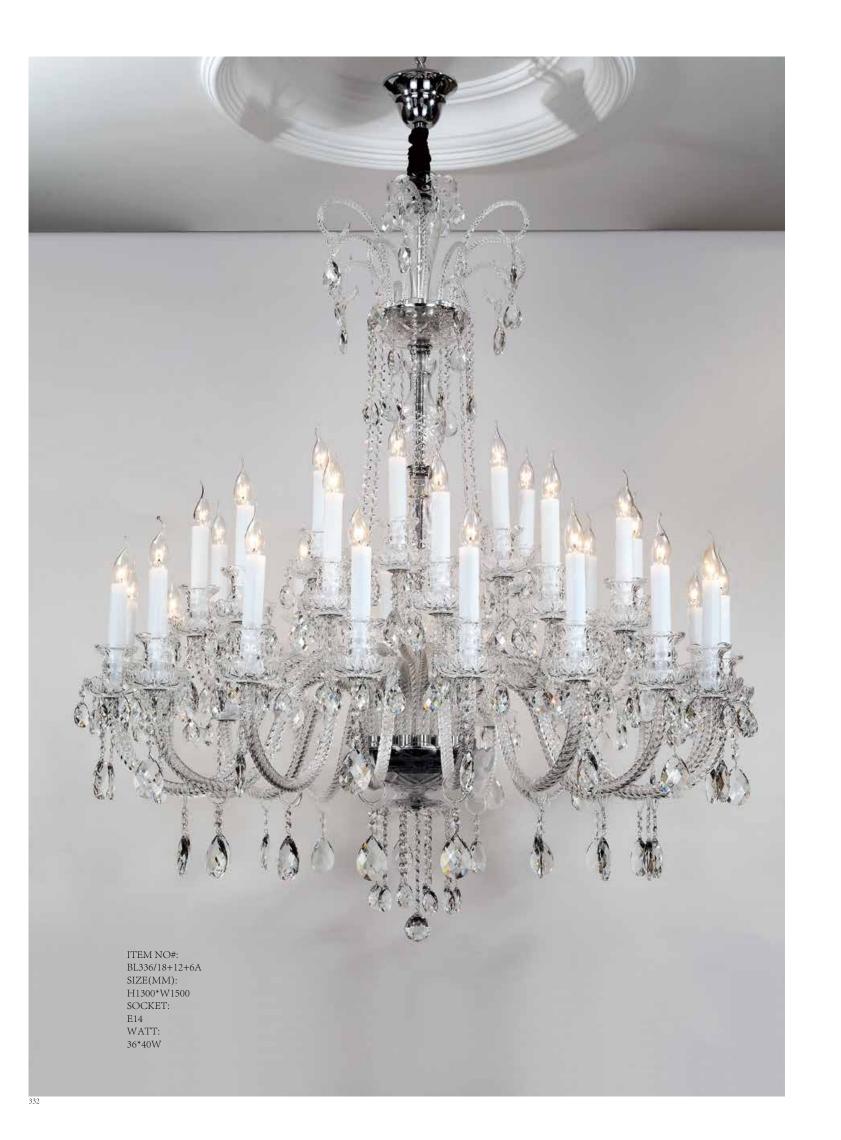

ITEM NO#: BL331/12+6+3 SIZE(MM) D1050\*H1150 SOCKET: E14 WATT: 21\*40W

ITEM NO#: BL331/6 SIZE(MM): D660\*H870 SOCKET: E14 WATT: 6\*40W

BL337

Quietly elegant luxury, expresses kind of fashion that is not exaggerating,experiencing a highly tasteful poblity