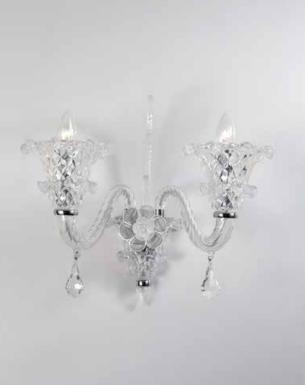

ITEM NO#: BL349/6 SIZE(MM): D820\*H700 SOCKET: E14 WATT: 6\*40W

ITEM NO#: BL349/2W SIZE(MM): D420\*H430\*W300 SOCKET: E14 WATT: 2\*40W

Quietly elegant luxury, expresses kind of fashion that is not exaggerating,experiencing a highly tasteful nobility.