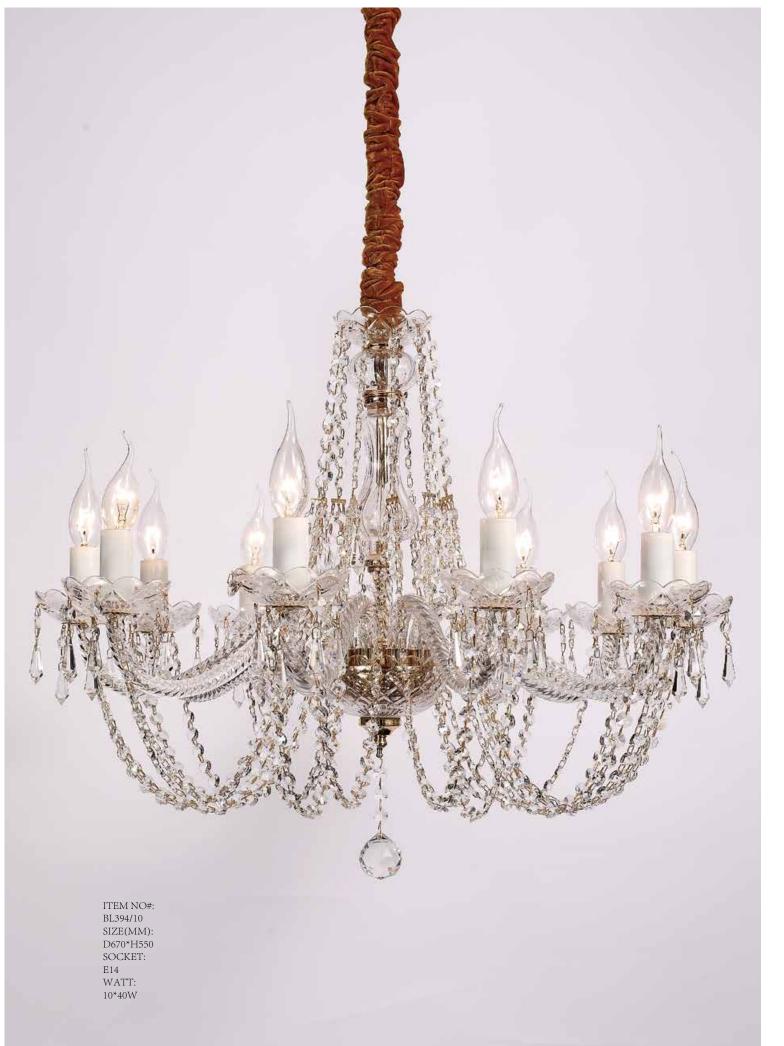

ITEM NO#: BL394/8 SIZE(MM): D600\*H550 SOCKET: E14 WATT: 8\*40W

ITEM NO#: BL394/6 SIZE(MM): D550\*H550 SOCKET: E14 WATT: 6\*40W