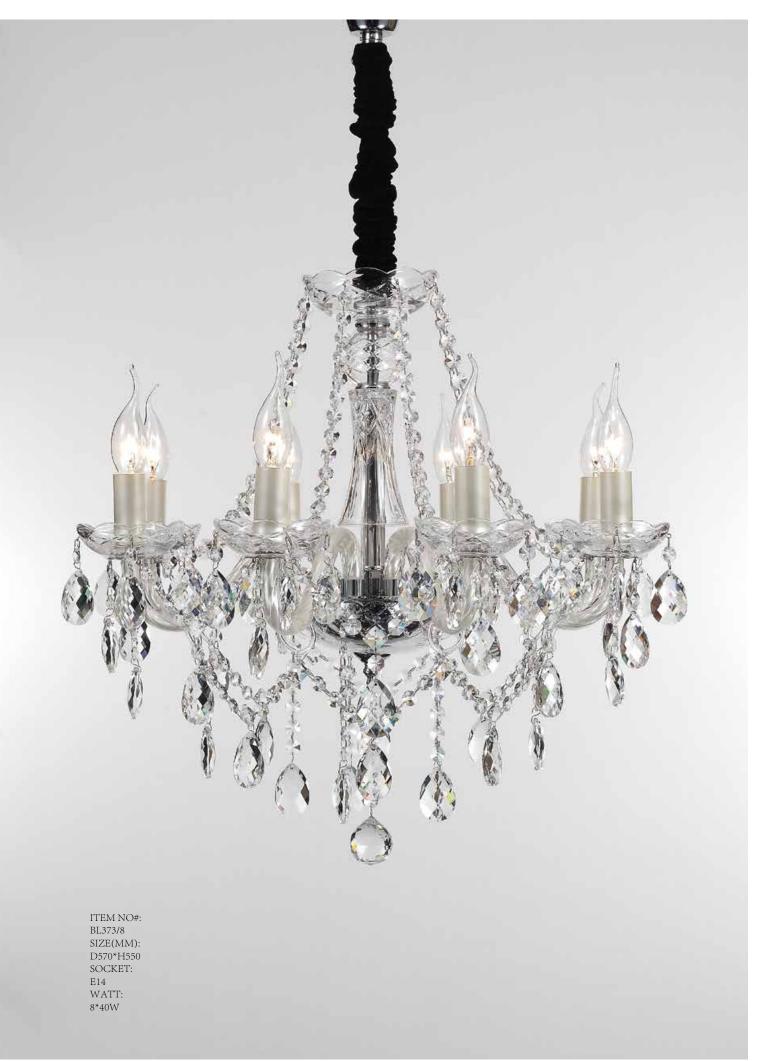

Aesthetic feeling and feel are owned in common, perceptual and reason is crossing, extend a persistent emotion, delineate out a on and beautiful scenery.

ITEM NO#: BL373/5 SIZE(MM): D450\*H480 SOCKET: E14 WATT: 5\*40W

ITEM NO#: BL373/3 SIZE(MM): D420\*H480 SOCKET: E14 WATT: 3\*40W

Appear in every slight place excellently luxuriously Atmosphere. Noble but restrained, self-restraint is the essence of elegance.

Aesthetic feeling and feel are owned in common, perceptual and reason is crossing, extend a persistent emotion, delineate out a on and beautiful scenery.