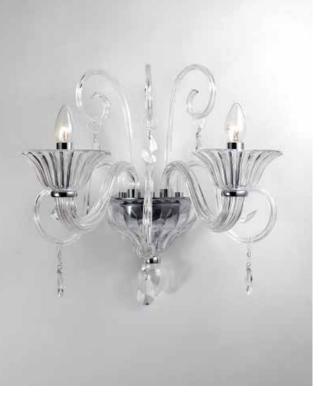

ITEM NO#: BL355/6 SIZE(MM): D760\*H730 SOCKET: E14 WATT: 6\*40W

ITEM NO#: BL355/2W SIZE(MM): D430\*H420\*W350 SOCKET: E14 WATT: 2\*40W

Quietly elegant luxury, expresses kind of fashion that is not exaggerating,experiencing a highly tasteful nobility.