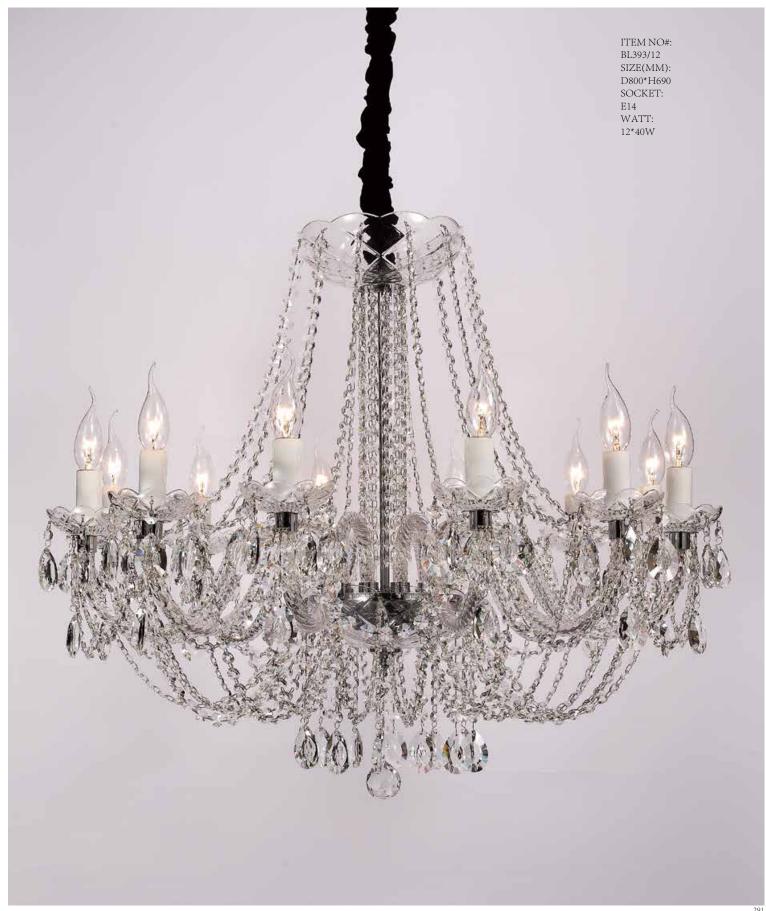

Aesthetic feeling and feel are owned in common, perceptual and reason is crossing, extend a persistent emotion, delineate out a on and beautiful scenery.

ITEM NO#: BL393/6 SIZE(MM): D520\*H550 SOCKET: E14 WATT: 6\*40W

ITEM NO#: BL393/5 SIZE(MM): D440\*H550 SOCKET: E14 WATT: 5\*40W

Appear in every slight place excellently luxuriously Atmosphere. Noble but restrained, self-restraint is the essence of elegance. Aesthetic feeling and feel are owned in common, perceptual and reason is crossing, extend a persistent emotion, delineate out a on and beautiful scenery.