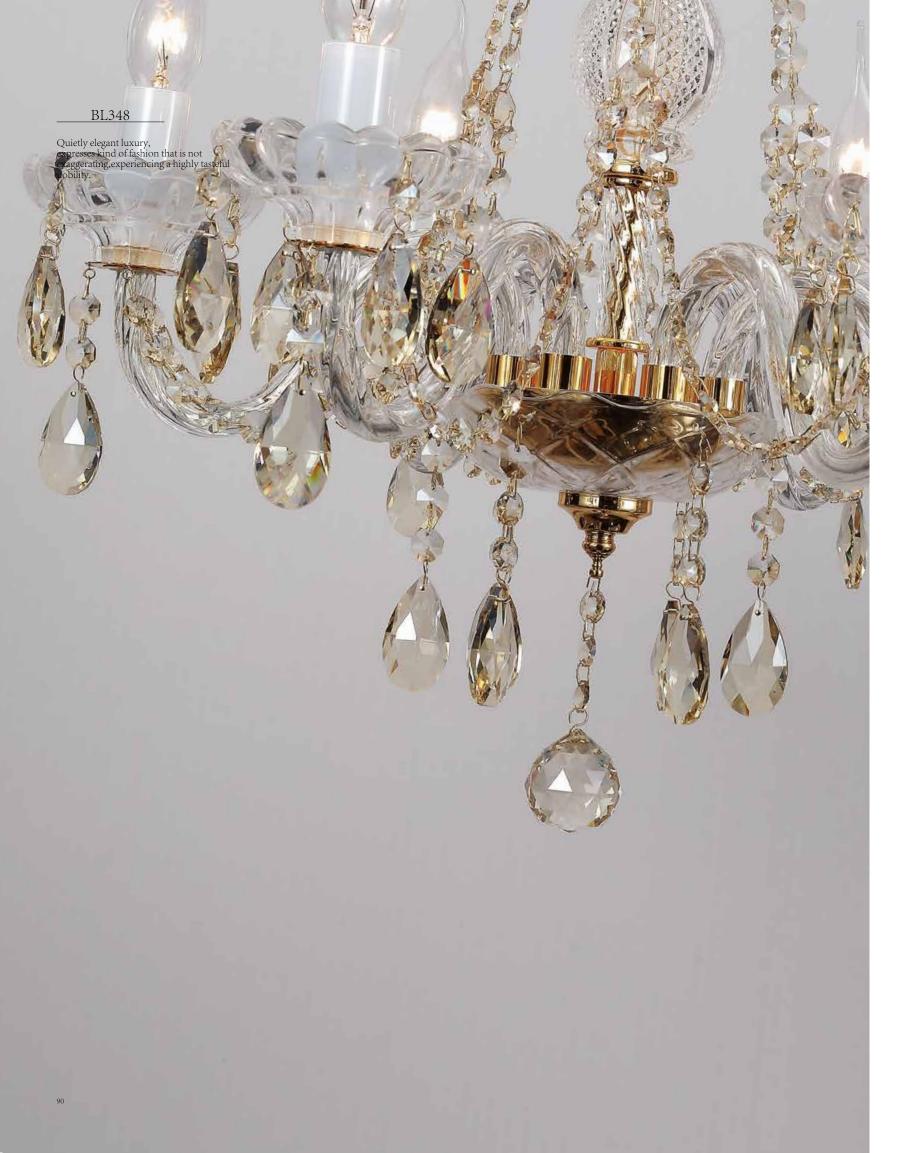

Aesthetic feeling and feel are owned in common, perceptual and reason is crossing, extend a persistent emotion, delineate out a on and beautiful scenery.

ITEM NO#: BL348/3 SIZE(MM): D440\*H470 SOCKET: E14 WATT: 3\*40W

ITEM NO#: BL348/2W SIZE(MM): D320\*H320\*W300 SOCKET: E14 WATT: 2\*40W

Quietly elegant luxury, expresses kind of fashion that is not gerating,experiencing a highly tasteful nobility.

Appear in every slight place excellently luxuriously Atmosphere. Noble but restrained, self-restraint is the essence of elegance. Aesthetic feeling and feel are owned in common, perceptual and reason is crossing, extend a persistent emotion, delineate out a on and beautiful scenery.