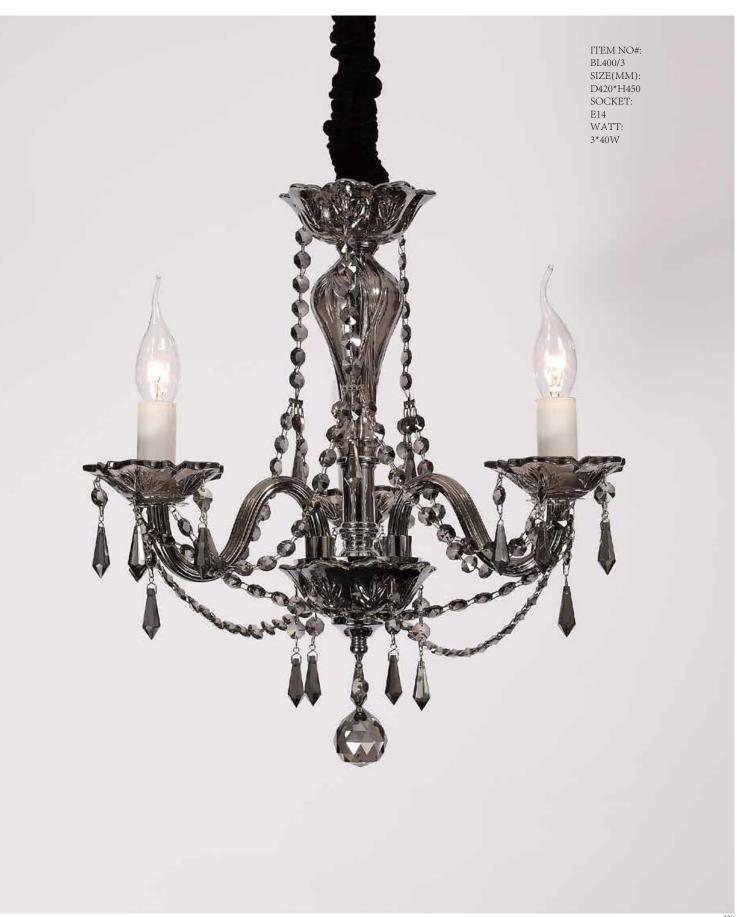

ITEM NO#: BL401/5 SIZE(MM): D450\*H450 SOCKET: E14 WATT: 5\*40W

ITEM NO#: BL401/3 SIZE(MM): D420\*H450 SOCKET: E14 WATT: 3\*40W

This is bolikalamp,and more.....