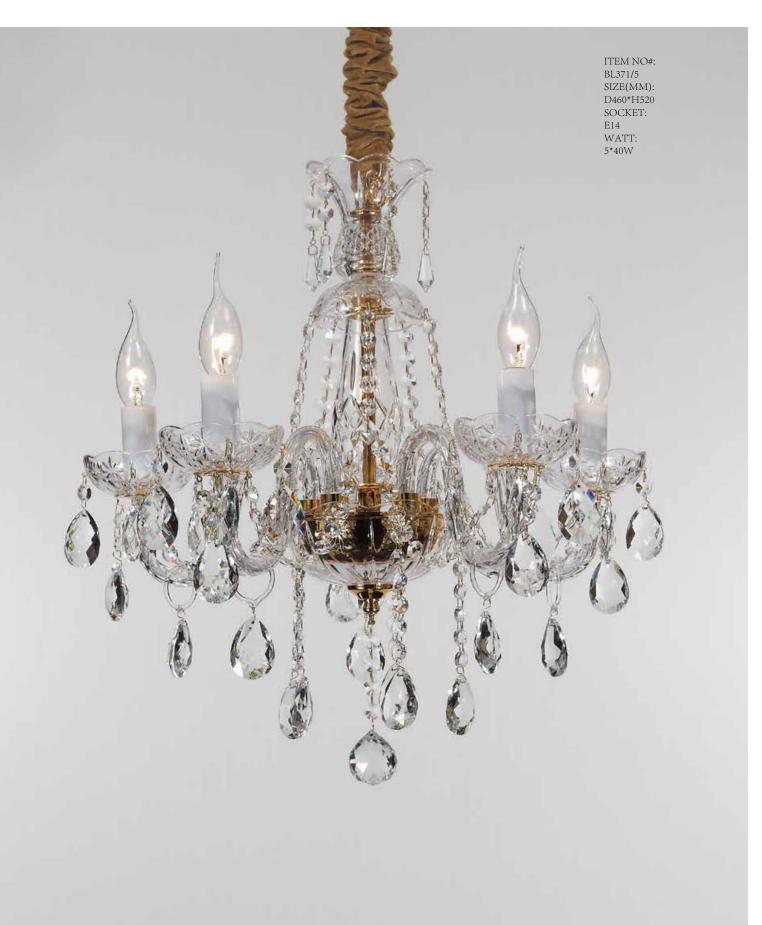

ITEM NO#: BL371/2W SIZE(MM): D300\*H320\*W300 SOCKET: E14 WATT: 2\*40W

ITEM NO#: BL371/1W SIZE(MM): D150\*H320\*W300 SOCKET: E14 WATT: 1\*40W

ITEM NO#: BL371/3 SIZE(MM): D420\*H520 SOCKET: E14 WATT: 3\*40W