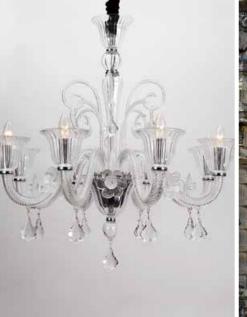

## BL319

Quietly elegant luxury, expresses kind of fashion that is not exaggerating,experiencing a highly tasteful nobility.

Appear in every slight place excellently luxuriously Atmosphere. Noble but restrained, self-restraint is the essence of elegance.

Aesthetic feeling and feel are owned in common, perceptual and reason is crossing, extend a persistent emotion, delineate out a on and beautiful scenery.

ITEM NO#: BL319/8 SIZE(MM): D730\*H670 SOCKET: E14 WATT: 8\*40W

ITEM NO#: BL319/6 SIZE(MM): D630\*H650 SOCKET: E14 WATT: 6\*40W

Appear in every slight place excellently luxuriously Atmosphere. Noble but restrained, self-restraint is the essence of elegance. Aesthetic feeling and feel are owned in common, perceptual and reason is crossing, extend a persistent emotion, delineate out a on and beautiful scenery.