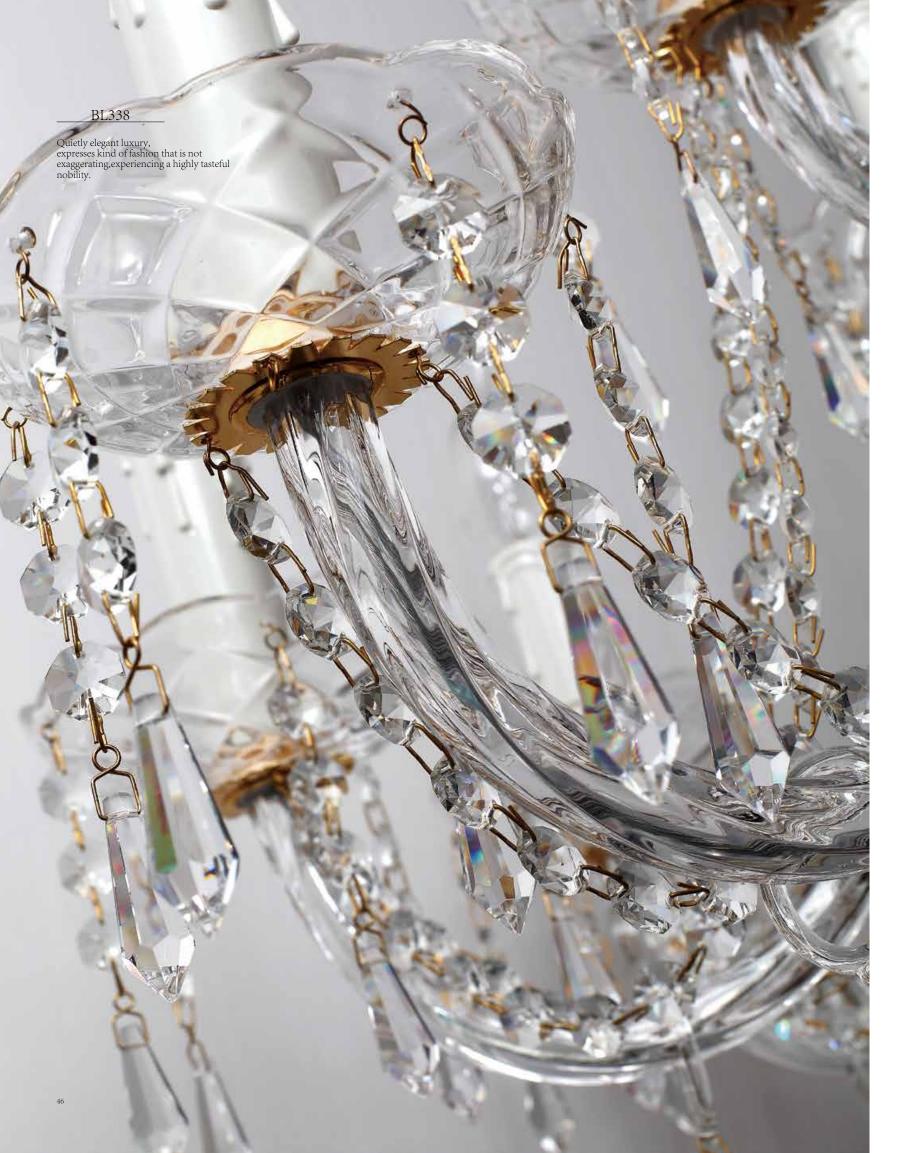

## BL319

Quietly elegant luxury, expresses kind of fashion that is not exaggerating,experiencing a highly tasteful nobility.

Appear in every slight place excellently luxuriously Atmosphere. Noble but restrained, self-restraint is the essence of elegance.

ITEM NO#: BL338/6 SIZE(MM): D640\*H600 SOCKET: E14 WATT: 6\*40W

ITEM NO#: BL338/2W SIZE(MM): D320\*H380\*W300 SOCKET: E14 WATT: 2\*40W