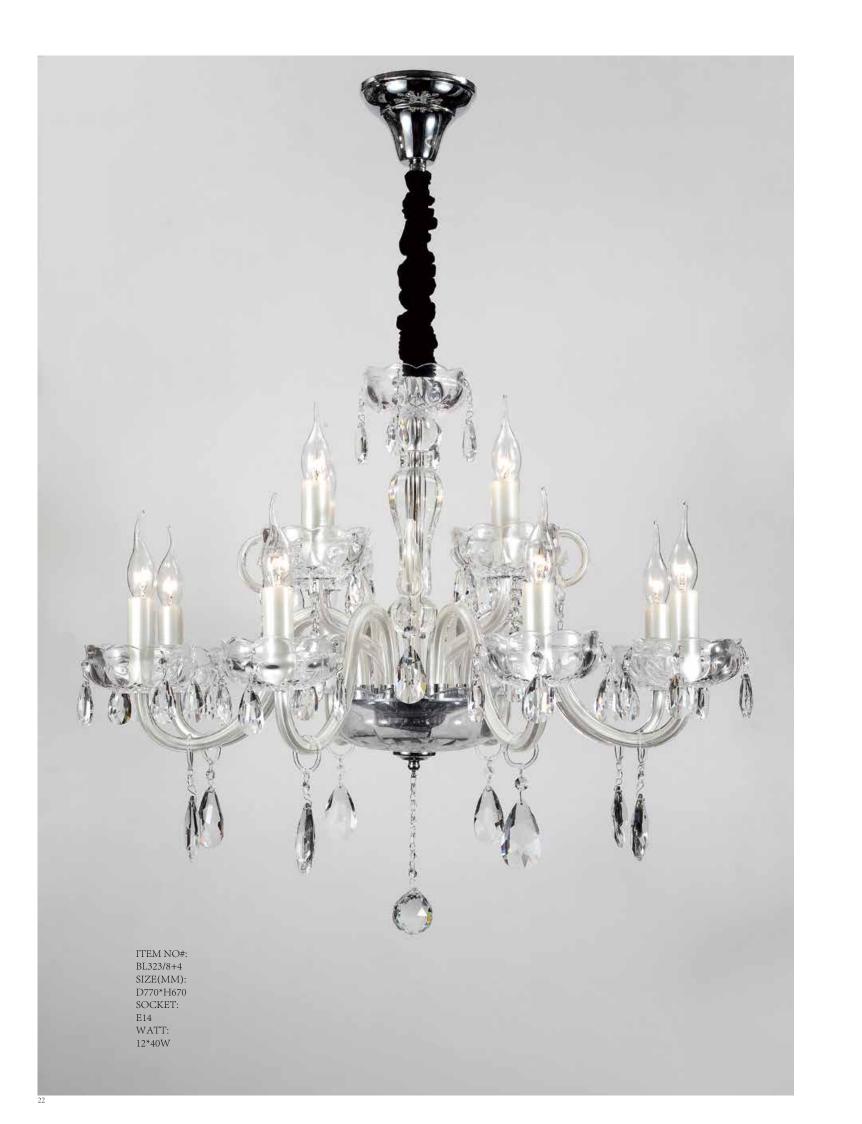

Aesthetic feeling and feel are owned in common, perceptual and reason is crossing, extend a persistent emotion, delineate out a on and beautiful scenery.

ITEM NO#: BL319/8 SIZE(MM): D730\*H670 SOCKET: E14 WATT: 8\*40W