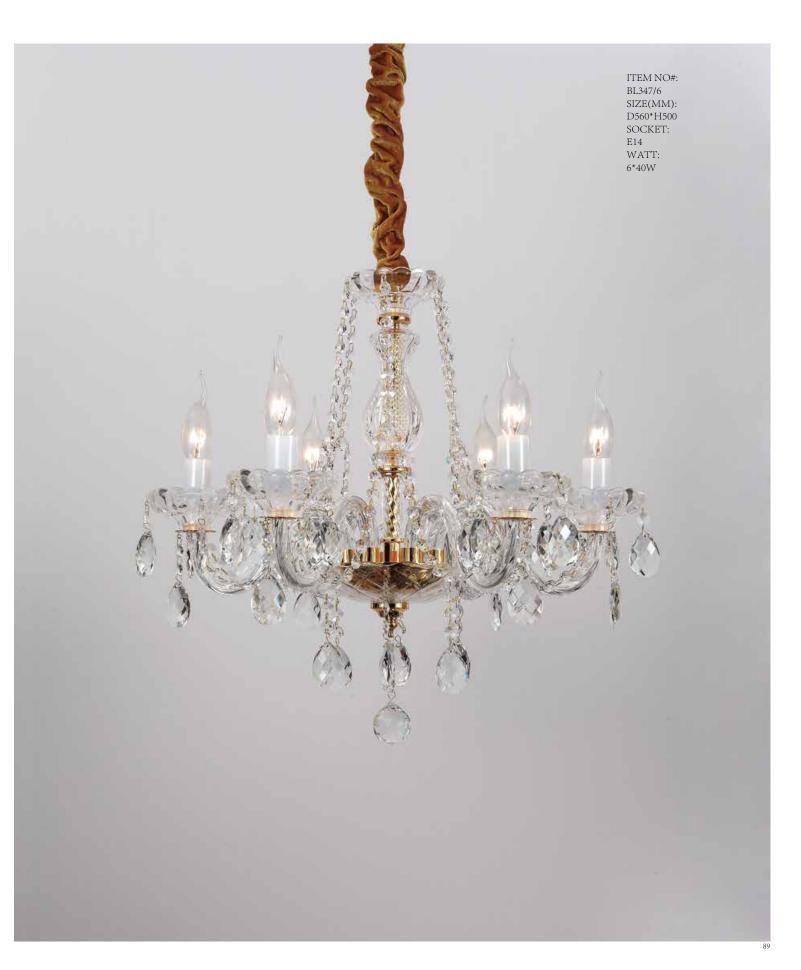

ITEM NO#: BL346/3 SIZE(MM): D490\*H500 SOCKET: E14 WATT: 3\*40W

ITEM NO#: BL346/2W SIZE(MM): D320\*H320\*W300 SOCKET: E14 WATT: 2\*40W

BL347

Quietly elegant luxury, expresses kind of fashion that is not exaggerating,experiencing a highly tasteful nobility.