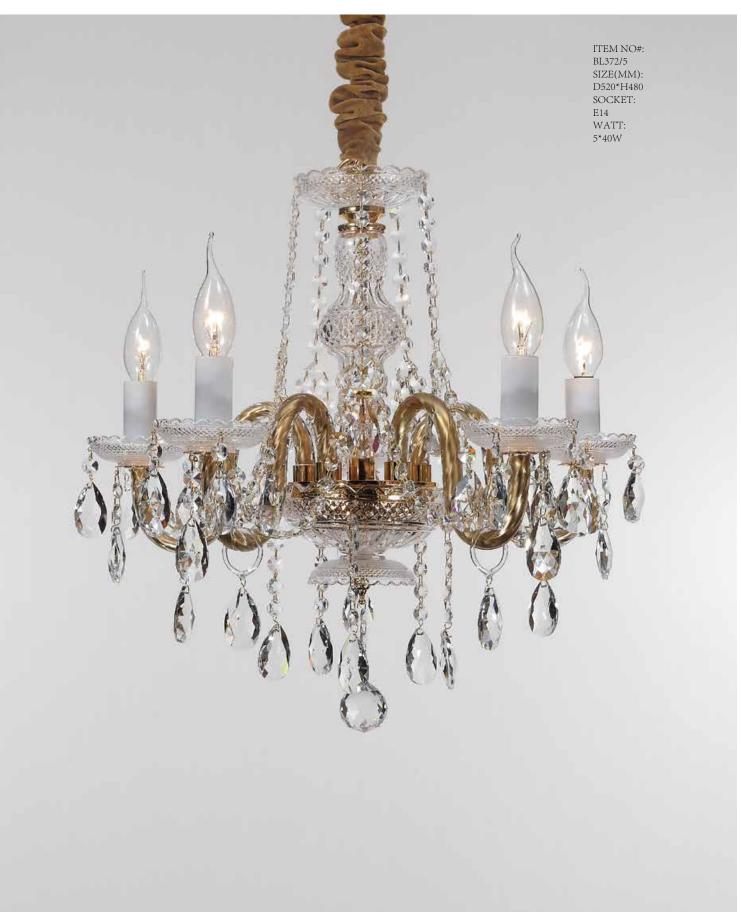

ITEM NO#: BL372/2W SIZE(MM): D300\*H320\*W300 SOCKET: E14 WATT: 2\*40W

ITEM NO#: BL372/1W SIZE(MM): D120\*H320\*W300 SOCKET: E14 WATT: 1\*40W

Appear in every slight place excellently luxuriously Atmosphere. Noble but restrained, self-restraint is the essence of elegance.