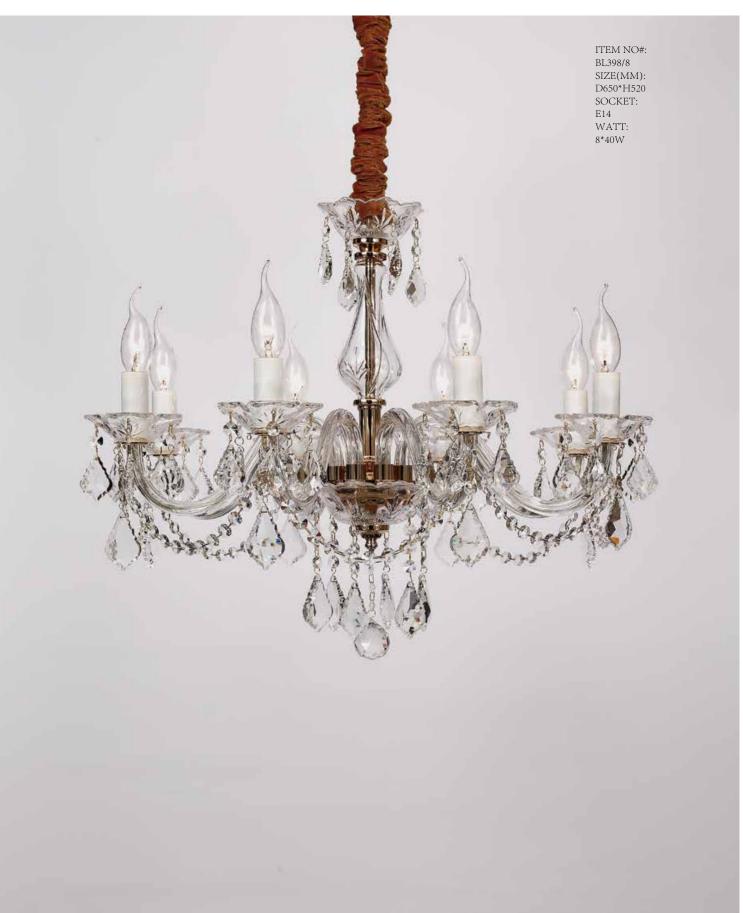

ITEM NO#: BL397/6 SIZE(MM): D550\*H530 SOCKET: E14 WATT: 6\*40W

BL398

310

Quietly elegant luxury, expresses kind of fashion that is not exaggerating,experiencing a highly tasteful nobility.

Appear in every slight place excellently luxuriously Atmosphere. Noble but restrained, self-restraint is the essence of elegance. Aesthetic feeling and feel are owned in common, perceptual and reason is crossing, extend a persistent emotion, delineate out a on and beautiful scenery.