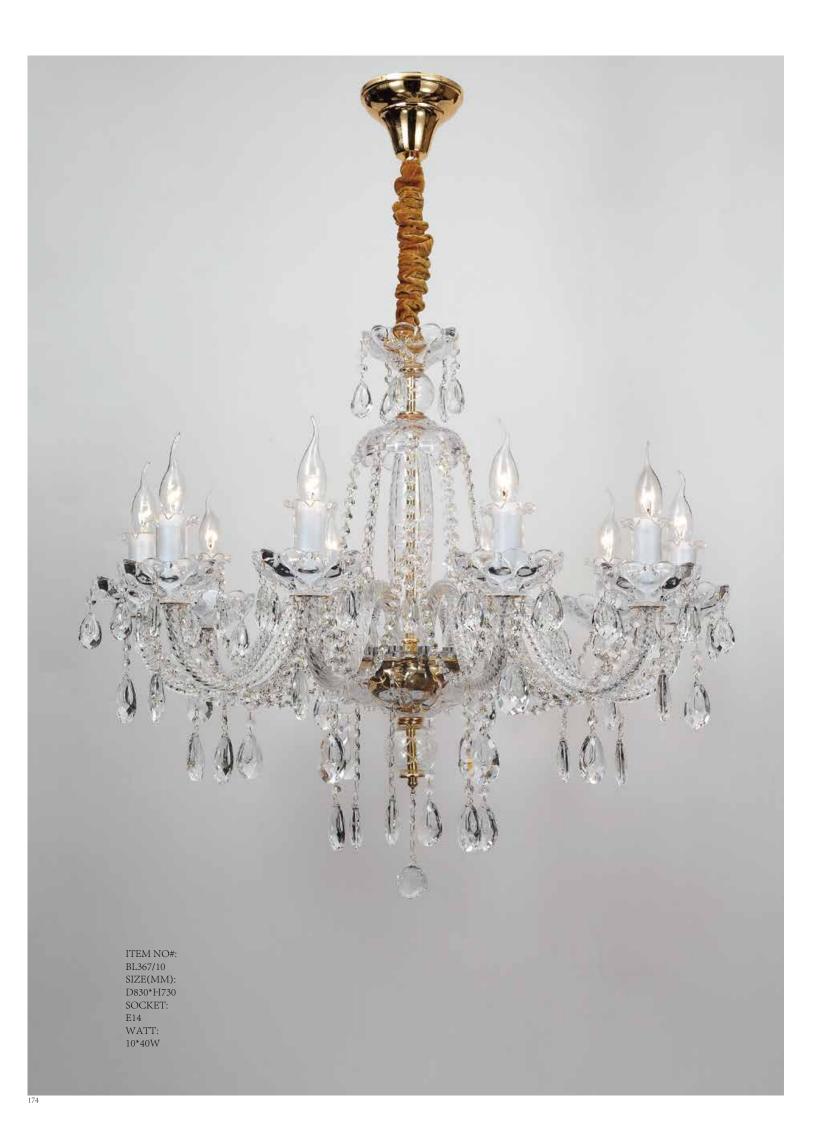

ITEM NO#: BL367/8 SIZE(MM): D740\*H720 SOCKET: E14 WATT: 8\*40W

ITEM NO#: BL367/6 SIZE(MM): D650\*H650 SOCKET: E14 WATT: 6\*40W