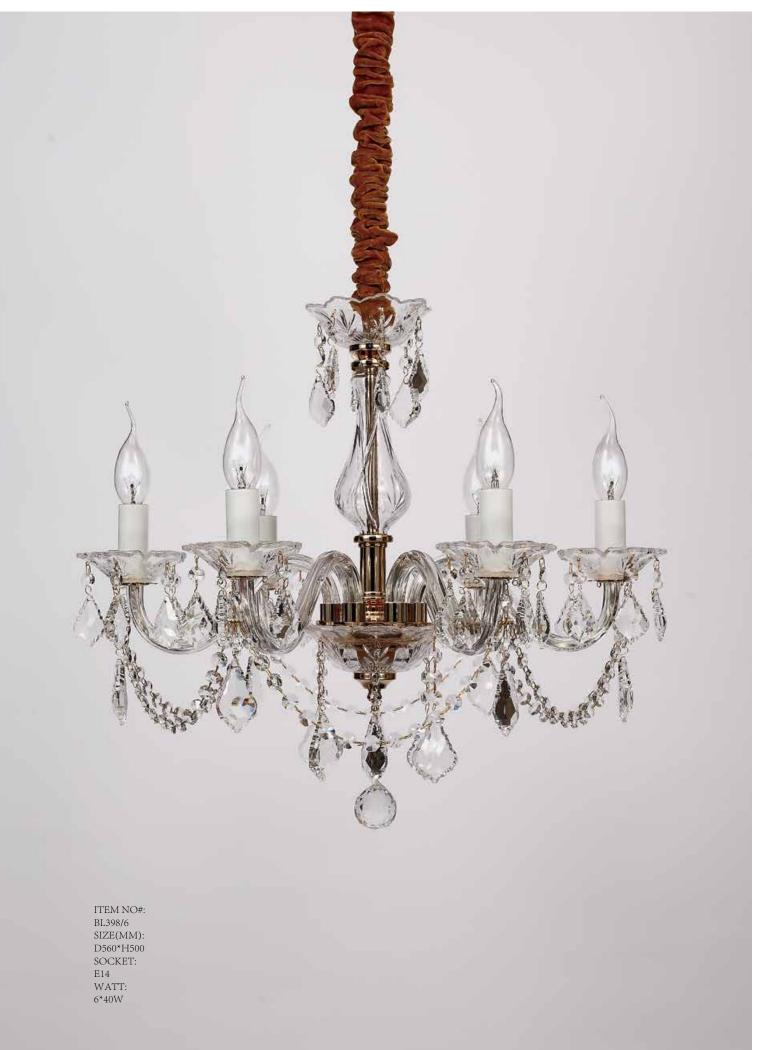

ITEM NO#: BL397/6 SIZE(MM): D550\*H530 SOCKET: E14 WATT: 6\*40W

BL398

310

Quietly elegant luxury, expresses kind of fashion that is not exaggerating,experiencing a highly tasteful nobility.

Appear in every slight place excellently luxuriously Atmosphere. Noble but restrained, self-restraint is the essence of elegance. Aesthetic feeling and feel are owned in common, perceptual and reason is crossing, extend a persistent emotion, delineate out a on and beautiful scenery.

ITEM NO#: BL398/5 SIZE(MM): D450\*H480 SOCKET: E14 WATT: 5\*40W

ITEM NO#: BL398/3 SIZE(MM): D450\*H500 SOCKET: E14 WATT: 3\*40W

BL399

316

Quietly elegant luxury, expresses kind of fashion that is not exaggerating,experiencing a highly tasteful nobility.