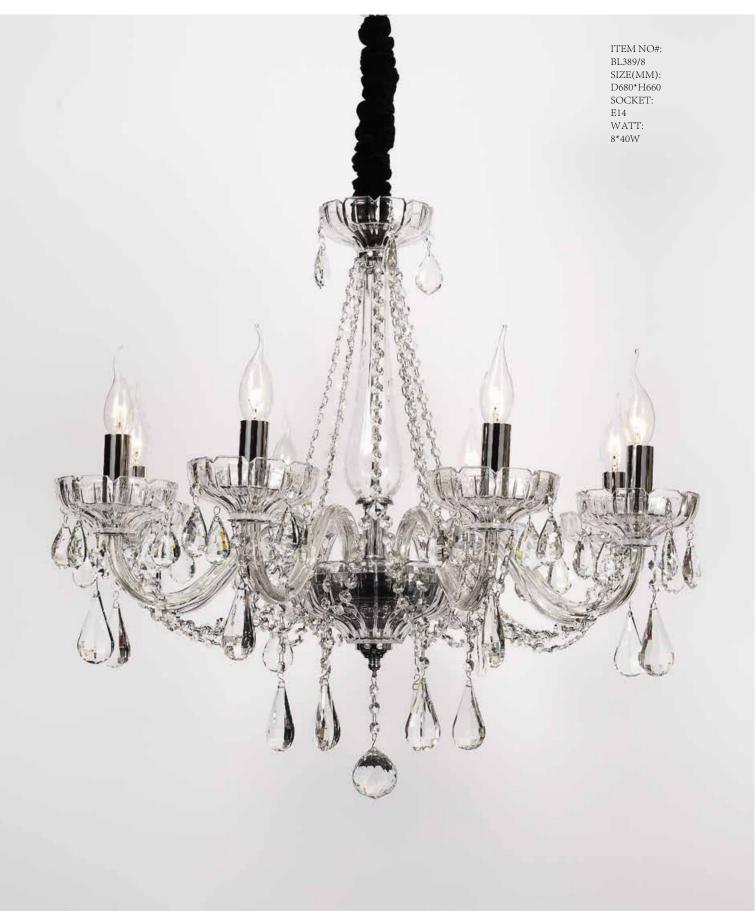

Aesthetic feeling and feel are owned in common, perceptual and reason is crossing, extend a persistent emotion, delineate out a on and beautiful scenery.

ITEM NO#: BL319/8 SIZE(MM): D730\*H670 SOCKET: E14 WATT: 8\*40W