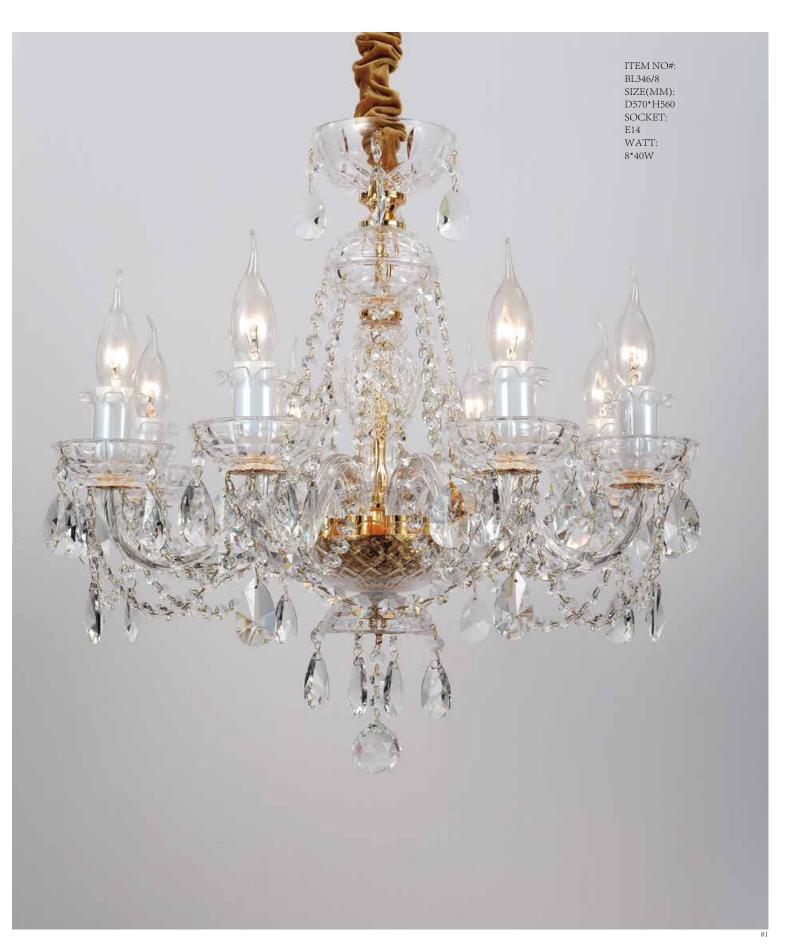

ITEM NO#: BL346/3 SIZE(MM): D490\*H500 SOCKET: E14 WATT: 3\*40W

ITEM NO#: BL346/2W SIZE(MM): D320\*H320\*W300 SOCKET: E14 WATT: 2\*40W

BL347

Quietly elegant luxury, expresses kind of fashion that is not exaggerating,experiencing a highly tasteful nobility.