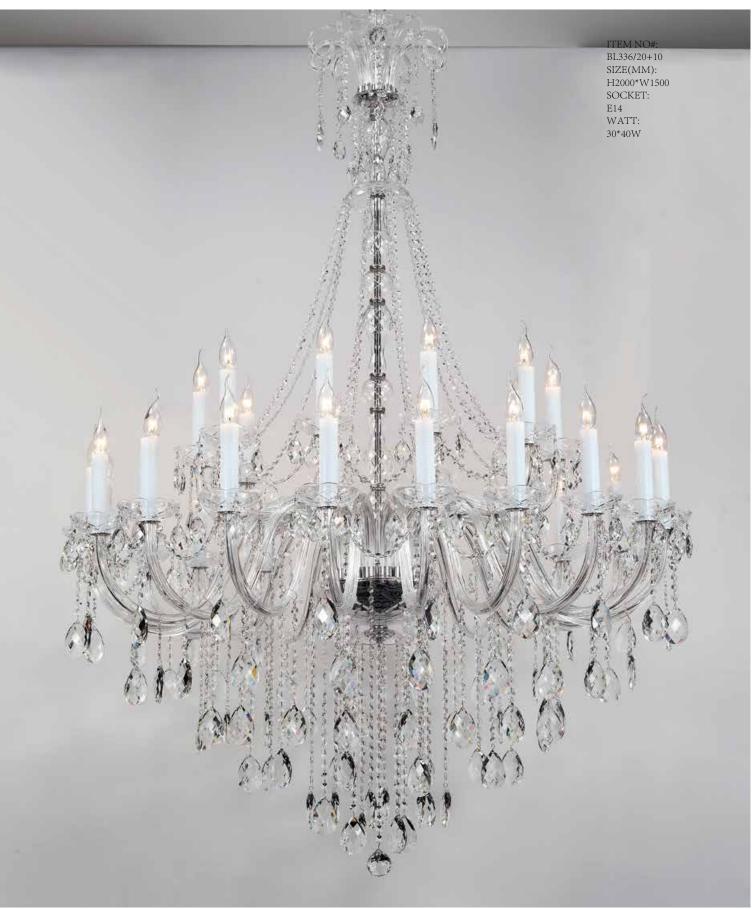

: 5\*40W

ITEM NO#: BL399/3 SIZE(MM): D430\*H510 SOCKET: E14 WATT: 3\*40W











Appear in every slight place excellently luxuriously Atmosphere. Noble but restrained, self-restraint is the essence of elegance. Aesthetic feeling and feel are owned in common, perceptual and reason is crossing, extend a persistent emotion, delineate out a on and beautiful scenery.









Appear in every slight place excellently luxuriously Atmosphere. Noble but restrained, self-restraint is the essence of elegance.

Aesthetic feeling and feel are owned in common, perceptual and reason is crossing, extend a persistent emotion, delineate out a on and beautiful scenery.



ITEM NO#: BL401/5 SIZE(MM): D450\*H450 SOCKET: E14 WATT: 5\*40W



ITEM NO#: BL401/3 SIZE(MM): D420\*H450 SOCKET: E14 WATT: 3\*40W

































This is bolikalamp,and more.....