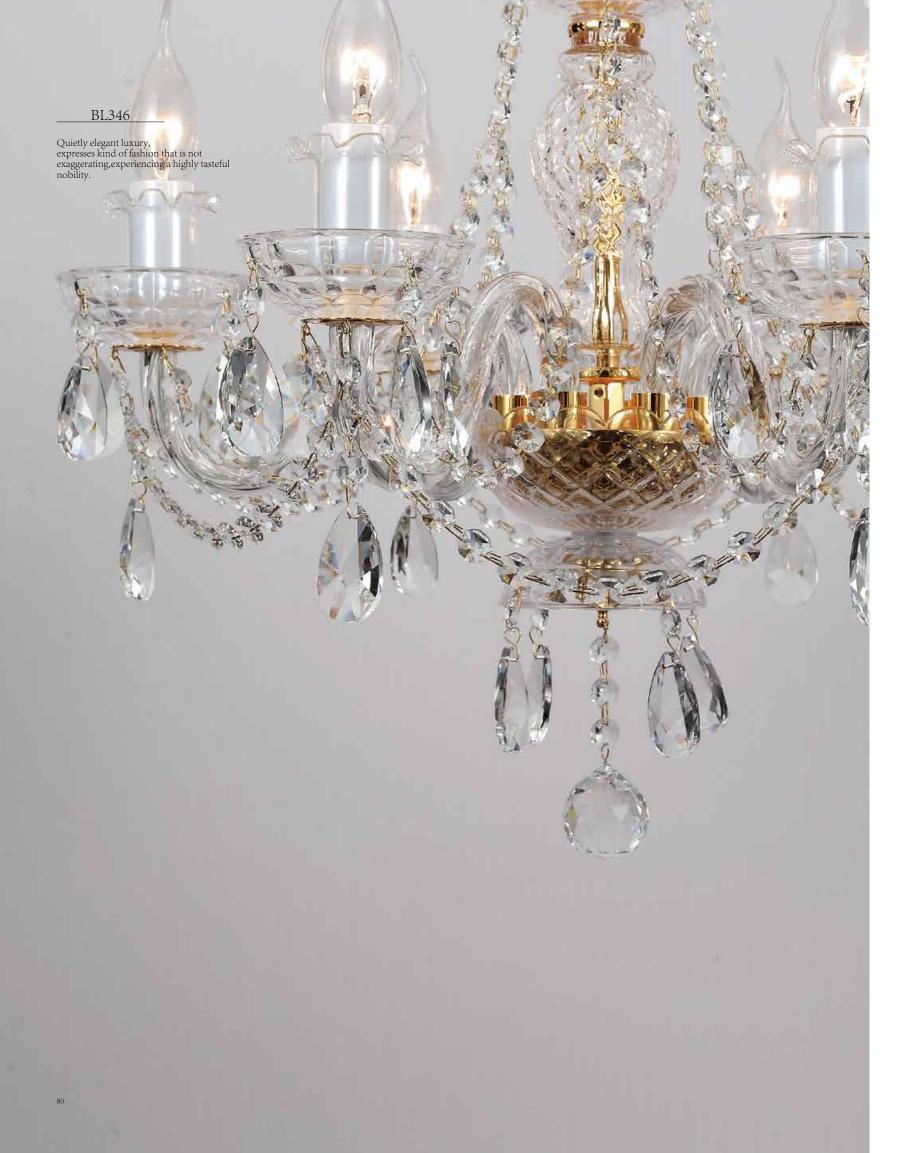

ITEM NO#: BL346/3 SIZE(MM): D490\*H500 SOCKET: E14 WATT: 3\*40W

ITEM NO#: BL346/2W SIZE(MM): D320\*H320\*W300 SOCKET: E14 WATT: 2\*40W

BL347

Quietly elegant luxury, expresses kind of fashion that is not exaggerating,experiencing a highly tasteful nobility.