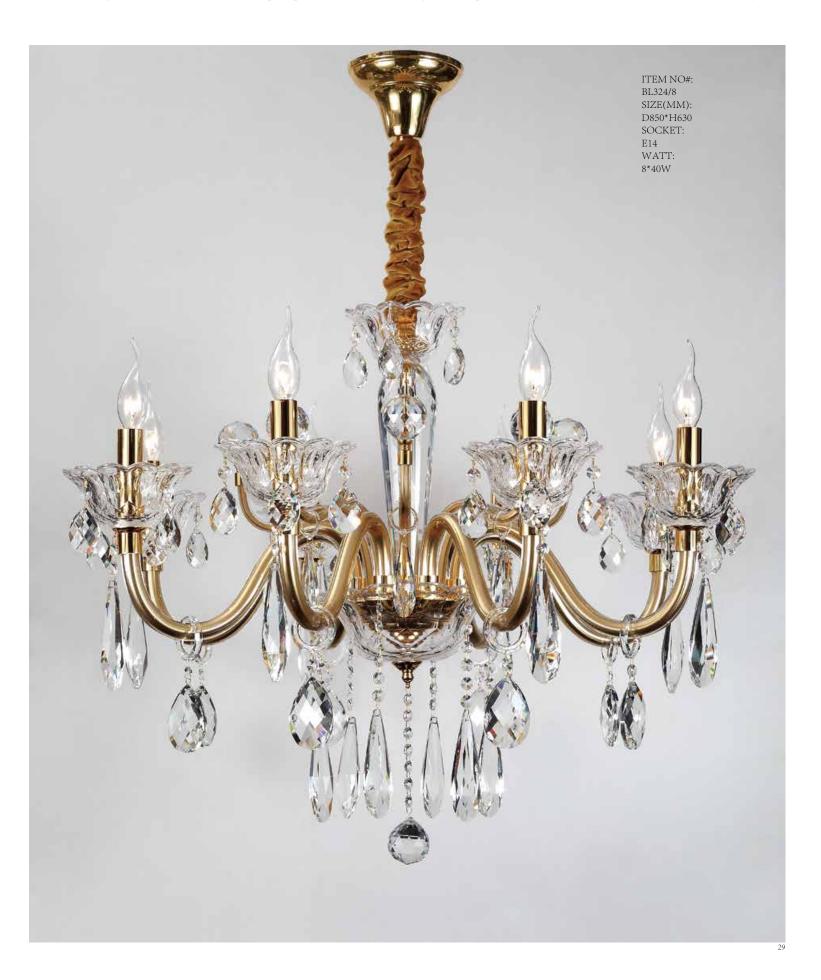

Aesthetic feeling and feel are owned in common, perceptual and reason is crossing, extend a persistent emotion, delineate out a on and beautiful scenery.

ITEM NO#: BL319/8 SIZE(MM): D730\*H670 SOCKET: E14 WATT: 8\*40W