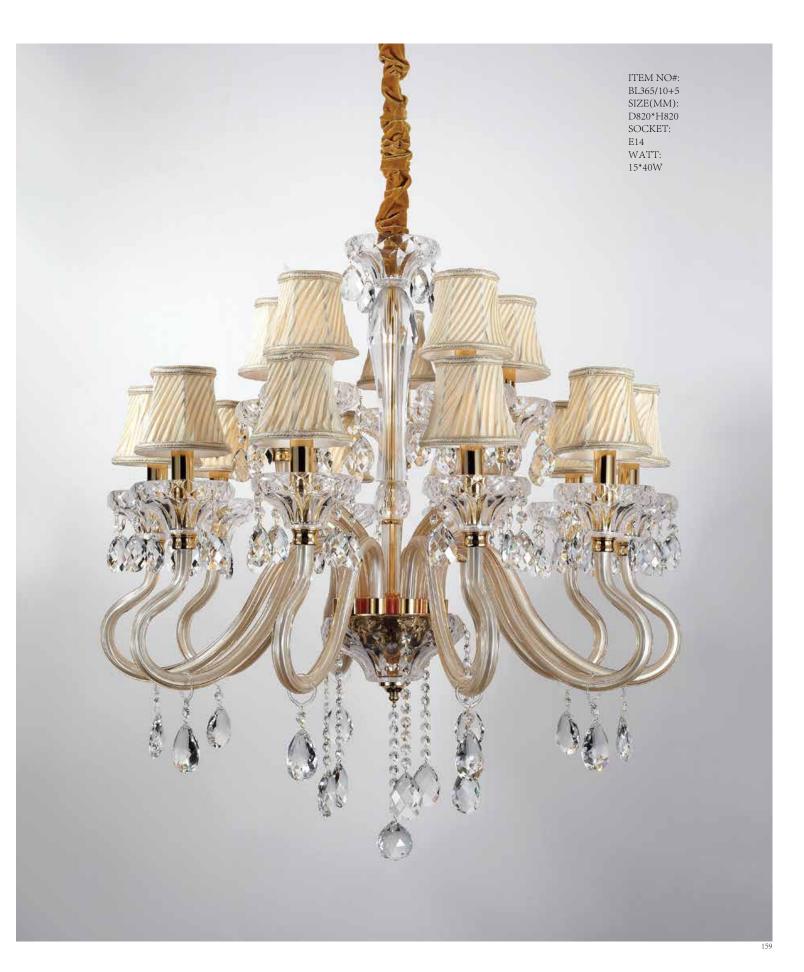

ITEM NO#: BL365/6 SIZE(MM): D630\*H720 SOCKET: E14 WATT: 6\*40W

ITEM NO#: BL365/2W SIZE(MM): D820\*H820 SOCKET: E14 WATT: 2\*40W

Quietly elegant luxury, presses kind of fashion that is not ingex perioncing a highly tasteful nobility.