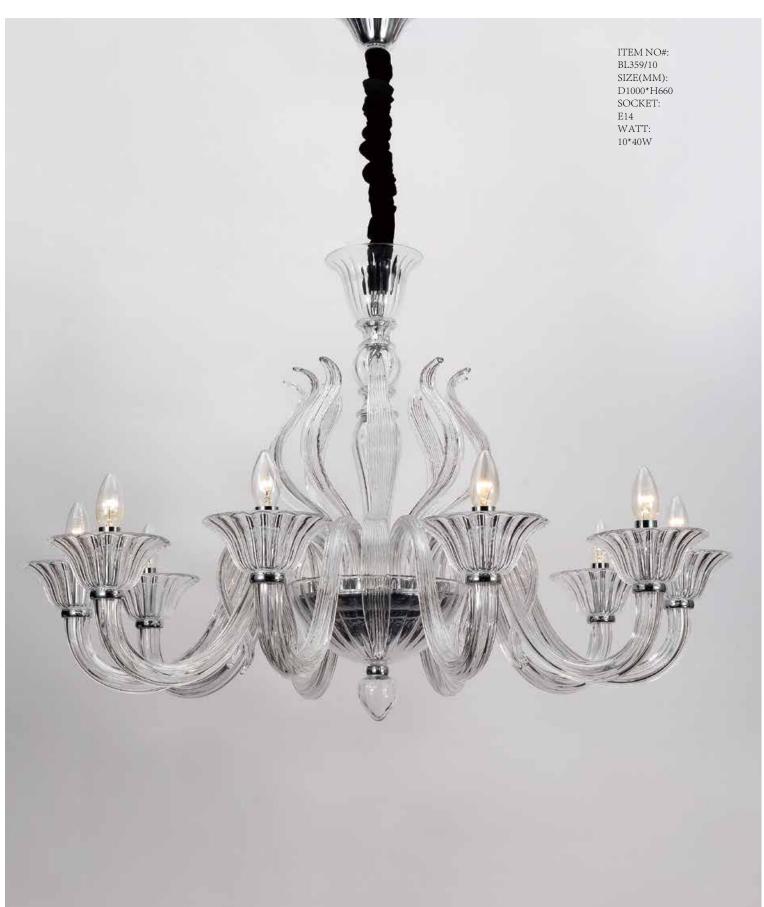

ITEM NO#: BL359/6 SIZE(MM): D790\*H640 SOCKET: E14 WATT: 6\*40W

ITEM NO#: BL359/2W SIZE(MM): D420\*H400\*W350 SOCKET: E14 WATT: 2\*40W

ITEM NO#: BL360/6 SIZE(MM): D680\*H710 SOCKET: E14 WATT: 6\*40W

ITEM NO#: BL360/2W SIZE(MM): D420\*H420\*W350 SOCKET: E14 WATT: 2\*40W