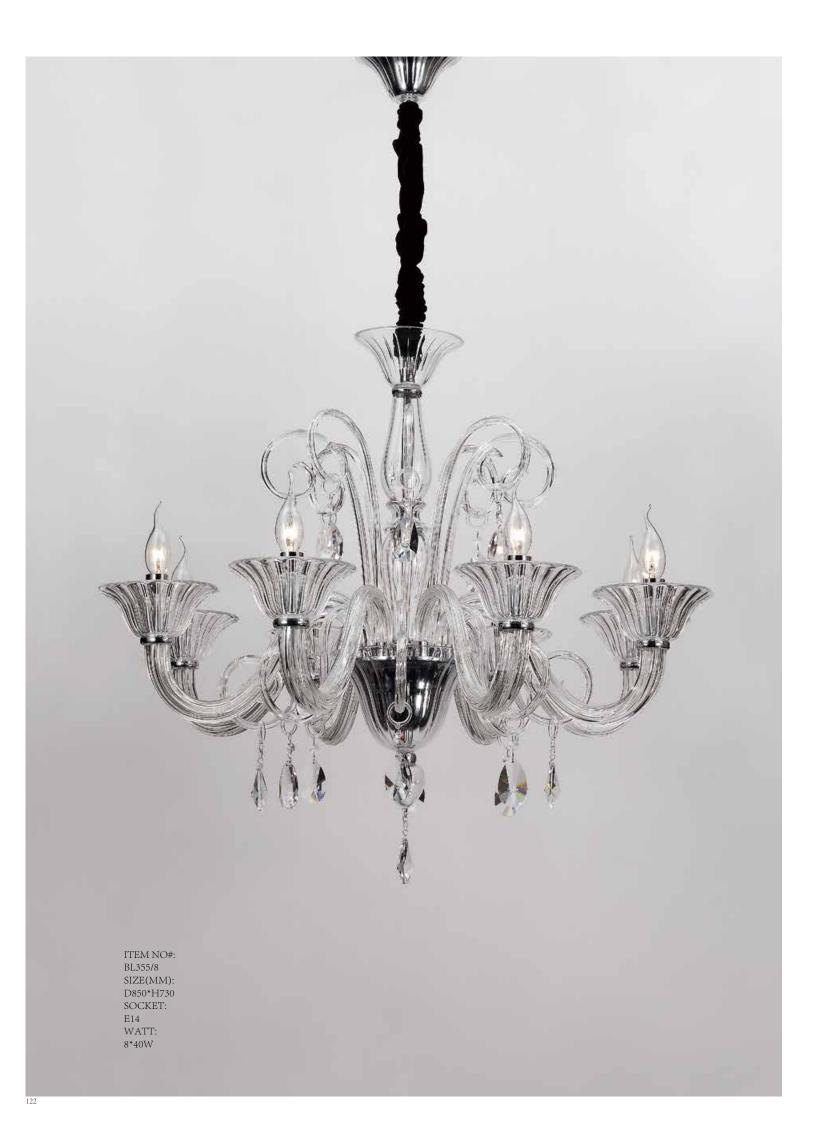

ITEM NO#: BL355/6 SIZE(MM): D760\*H730 SOCKET: E14 WATT: 6\*40W

ITEM NO#: BL355/2W SIZE(MM): D430\*H420\*W350 SOCKET: E14 WATT: 2\*40W

Quietly elegant luxury, expresses kind of fashion that is not exaggerating,experiencing a highly tasteful nobility.