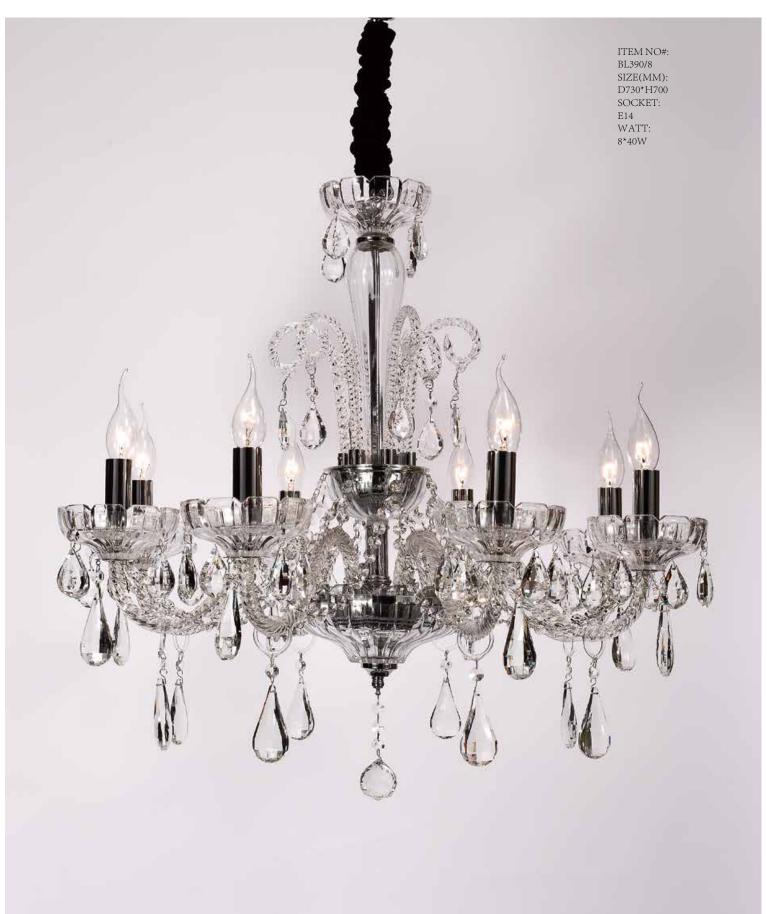

ITEM NO#: BL390/10+5A SIZE(MM): D840\*H980 SOCKET: E14 WATT: 15\*40W

ITEM NO#: BL390/6 SIZE(MM): D630\*H680 SOCKET: E14 WATT: 6\*40W