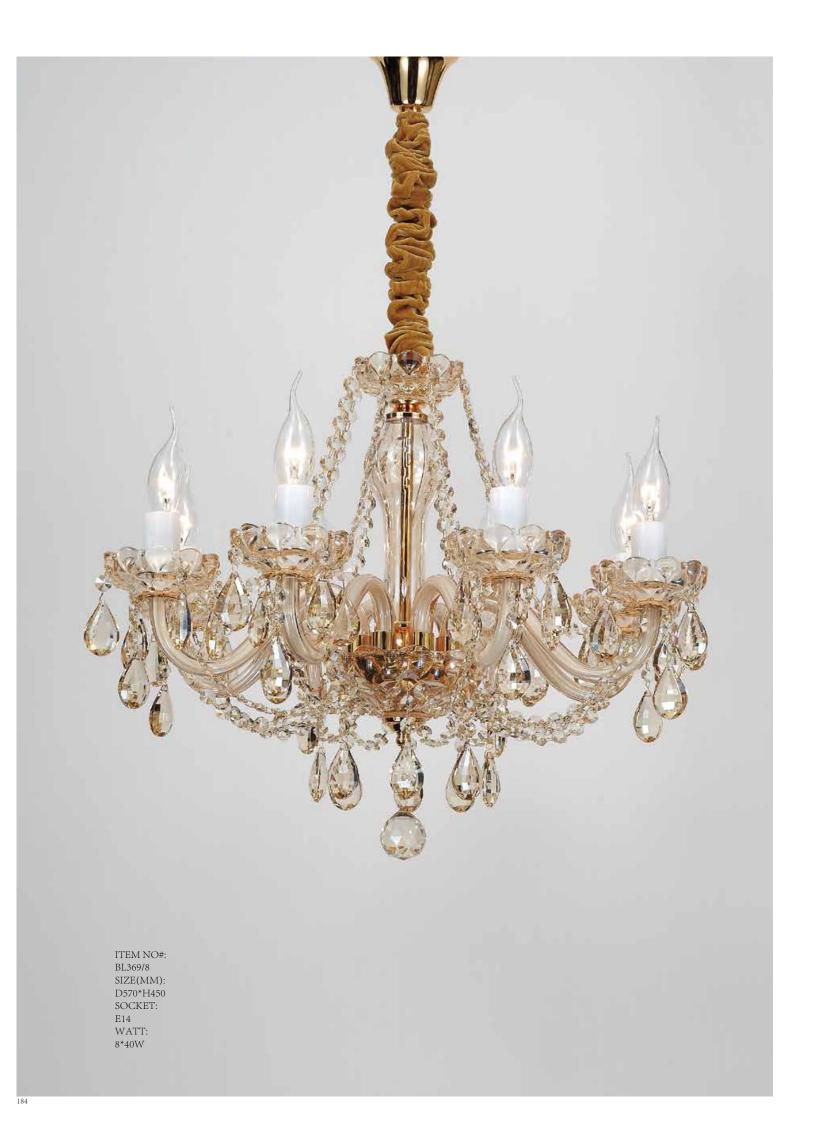

ITEM NO#: BL369/2W SIZE(MM): D300\*H320\*W300 SOCKET: E14 WATT: 2\*40W

ITEM NO#: BL369/1W SIZE(MM): D120\*H320\*W300 SOCKET: E14 WATT: 1\*40W

BL370

188

Quietly elegant luxury, expresses kind of fashion that is not exaggerating,experiencing a highly tasteful nobility.