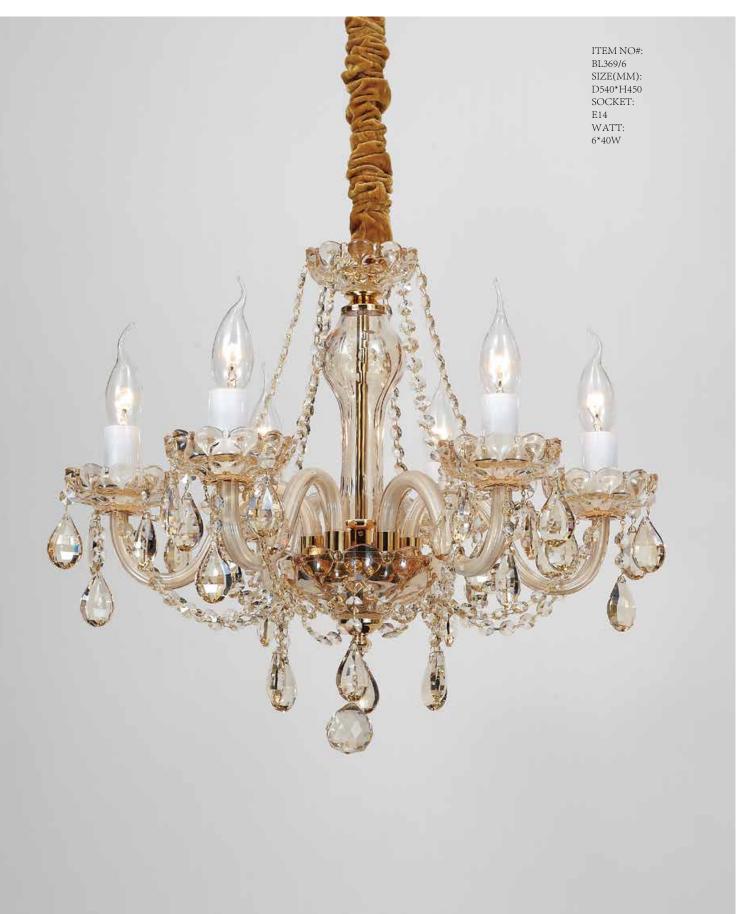

ITEM NO#: BL369/2W SIZE(MM): D300\*H320\*W300 SOCKET: E14 WATT: 2\*40W

ITEM NO#: BL369/1W SIZE(MM): D120\*H320\*W300 SOCKET: E14 WATT: 1\*40W

BL370

188

Quietly elegant luxury, expresses kind of fashion that is not exaggerating,experiencing a highly tasteful nobility.