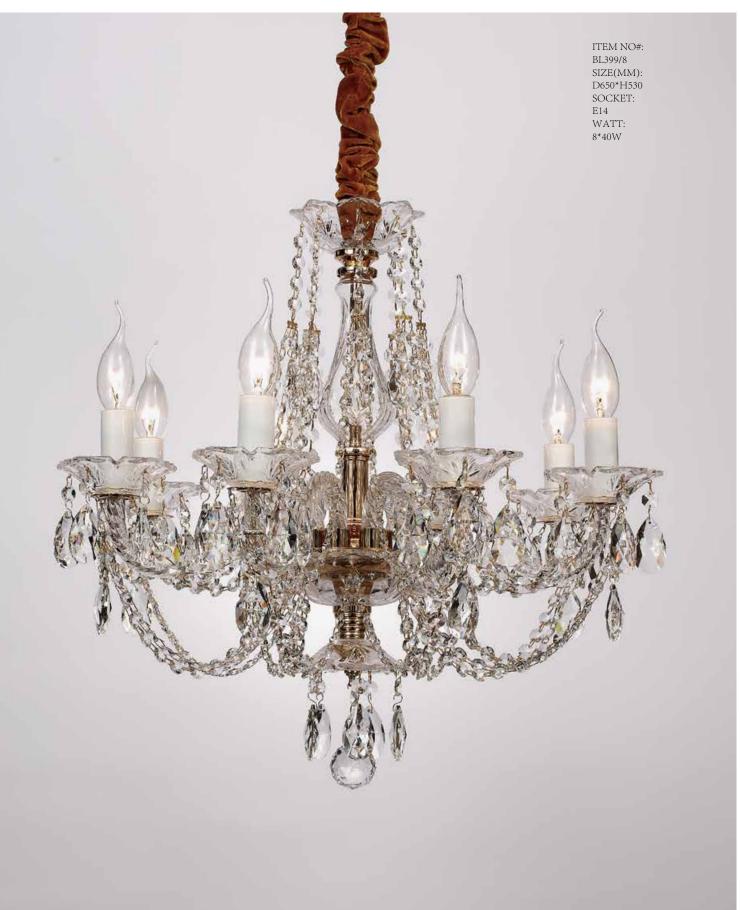

ITEM NO#: BL398/5 SIZE(MM): D450\*H480 SOCKET: E14 WATT: 5\*40W

ITEM NO#: BL398/3 SIZE(MM): D450\*H500 SOCKET: E14 WATT: 3\*40W

BL399

316

Quietly elegant luxury, expresses kind of fashion that is not exaggerating,experiencing a highly tasteful nobility.

Appear in every slight place excellently luxuriously Atmosphere. Noble but restrained, self-restraint is the essence of elegance. Aesthetic feeling and feel are owned in common, perceptual and reason is crossing, extend a persistent emotion, delineate out a on and beautiful scenery.

ITEM NO#: BL399/5 SIZE(MM): D430\*H510 SOCKET: E14 WATT: 5\*40W

ITEM NO#: BL399/3 SIZE(MM): D430\*H510 SOCKET: E14 WATT: 3\*40W

Appear in every slight place excellently luxuriously Atmosphere. Noble but restrained, self-restraint is the essence of elegance. Aesthetic feeling and feel are owned in common, perceptual and reason is crossing, extend a persistent emotion, delineate out a on and beautiful scenery.