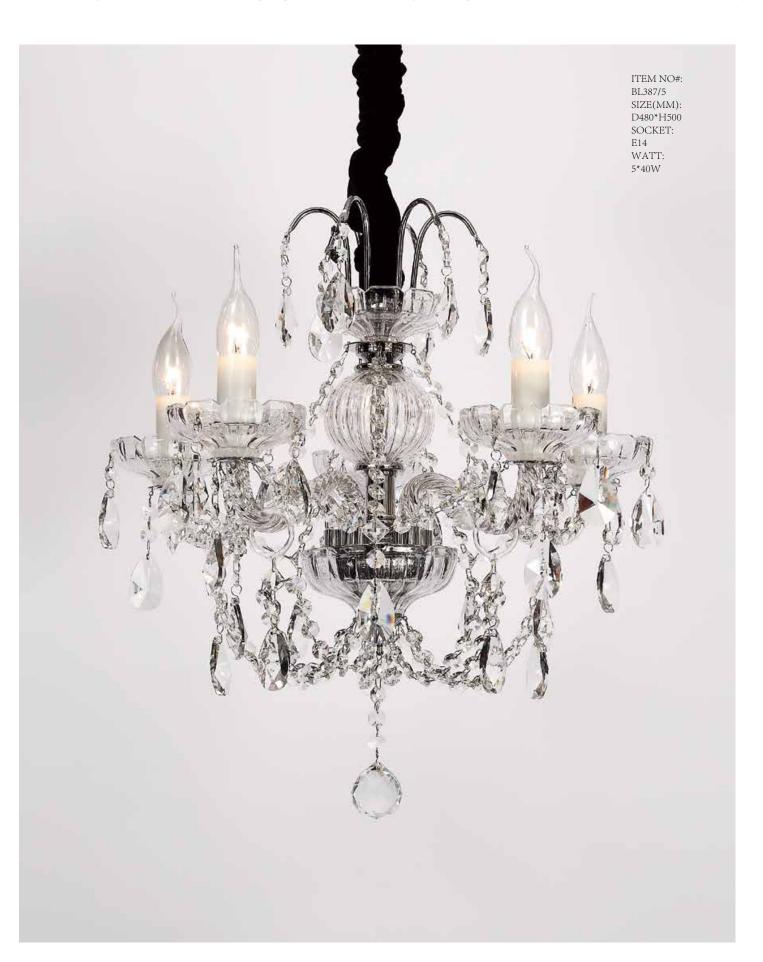

Quietly elegant luxury, expresses kind of fashion that is not exaggerating,experiencing a highly tasteful nobility.

Appear in every slight place excellently luxuriously Atmosphere. Noble but restrained, self-restraint is the essence of elegance. Aesthetic feeling and feel are owned in common, perceptual and reason is crossing, extend a persistent emotion, delineate out a on and beautiful scenery.

ITEM NO#: BL387/2W SIZE(MM): D330\*H380 SOCKET: E14 WATT: 2\*40W

ITEM NO#: BL387/1W SIZE(MM): D120\*H380 SOCKET: E14 WATT: 1\*40W

Appear in every slight place excellently luxuriously Atmosphere. Noble but restrained, self-restraint is the essence of elegance. Aesthetic feeling and feel are owned in common, perceptual and reason is crossing, extend a persistent emotion, delineate out a on and beautiful scenery.