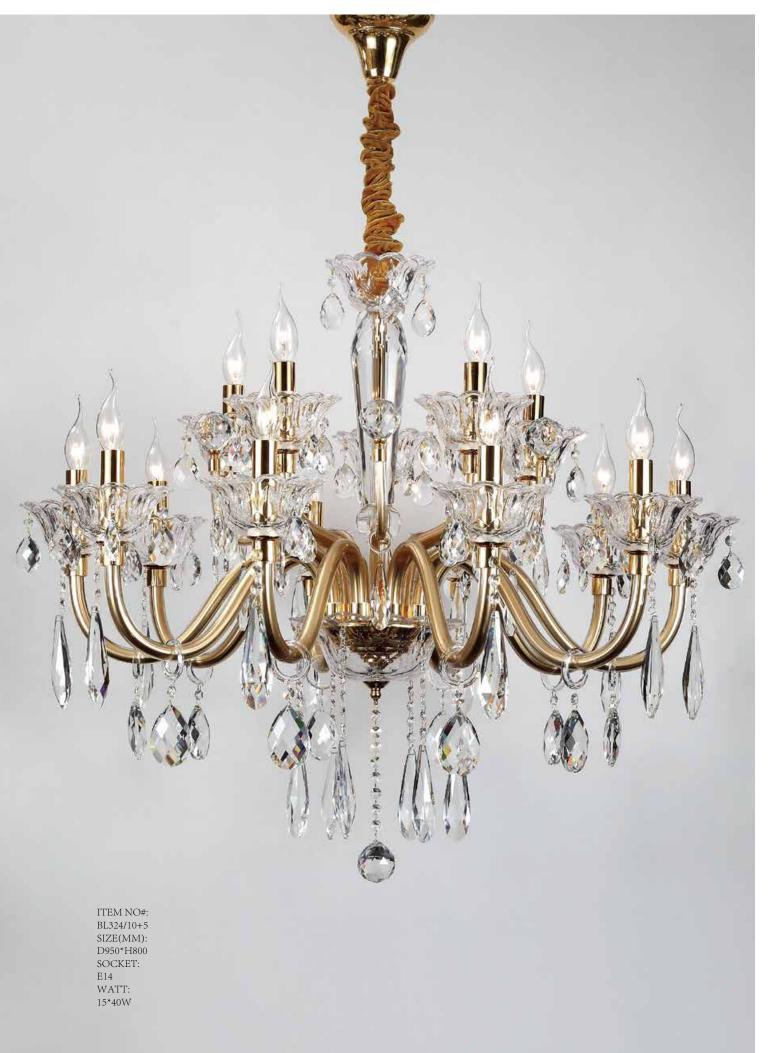

ITEM NO#: BL331/12+6+3 SIZE(MM) D1050\*H1150 SOCKET: E14 WATT: 21\*40W

ITEM NO#: BL331/6 SIZE(MM): D660\*H870 SOCKET: E14 WATT: 6\*40W

BL337

Quietly elegant luxury, expresses kind of fashion that is not exaggerating,experiencing a highly tasteful poblity