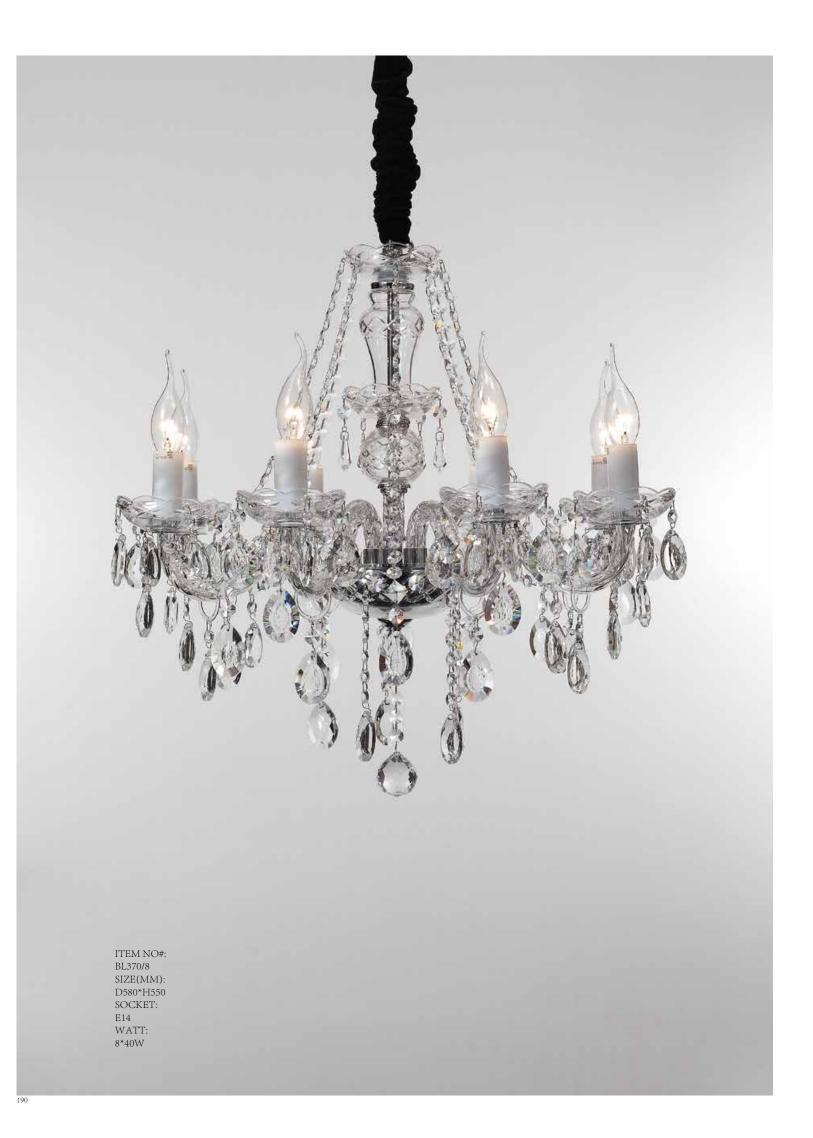

ITEM NO#: BL369/2W SIZE(MM): D300\*H320\*W300 SOCKET: E14 WATT: 2\*40W

ITEM NO#: BL369/1W SIZE(MM): D120\*H320\*W300 SOCKET: E14 WATT: 1\*40W

BL370

188

Quietly elegant luxury, expresses kind of fashion that is not exaggerating,experiencing a highly tasteful nobility.

Appear in every slight place excellently luxuriously Atmosphere. Noble but restrained, self-restraint is the essence of elegance.

Aesthetic feeling and feel are owned in common, perceptual and reason is crossing, extend a persistent emotion, delineate out a on and beautiful scenery.

ITEM NO#: BL370/5 SIZE(MM): D460\*H530 SOCKET: E14 WATT: 5\*40W

ITEM NO#: BL370/3 SIZE(MM): D420\*H500 SOCKET: E14 WATT: 3\*40W

Appear in every slight place excellently luxuriously Atmosphere. Noble but restrained, self-restraint is the essence of elegance. Aesthetic feeling and feel are owned in common, perceptual and reason is crossing, extend a persistent emotion, delineate out a on and beautiful scenery.