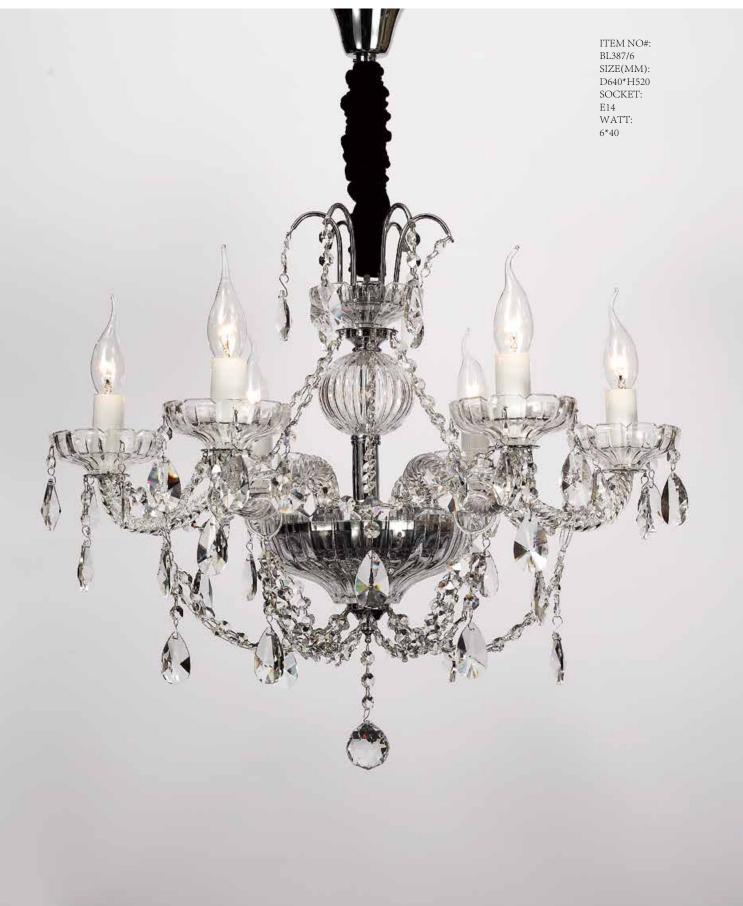

Quietly elegant luxury, expresses kind of fashion that is not exaggerating,experiencing a highly tasteful nobility.

Appear in every slight place excellently luxuriously Atmosphere. Noble but restrained, self-restraint is the essence of elegance. Aesthetic feeling and feel are owned in common, perceptual and reason is crossing, extend a persistent emotion, delineate out a on and beautiful scenery.

ITEM NO#: BL387/2W SIZE(MM): D330\*H380 SOCKET: E14 WATT: 2\*40W

ITEM NO#: BL387/1W SIZE(MM): D120\*H380 SOCKET: E14 WATT: 1\*40W

Appear in every slight place excellently luxuriously Atmosphere. Noble but restrained, self-restraint is the essence of elegance. Aesthetic feeling and feel are owned in common, perceptual and reason is crossing, extend a persistent emotion, delineate out a on and beautiful scenery.