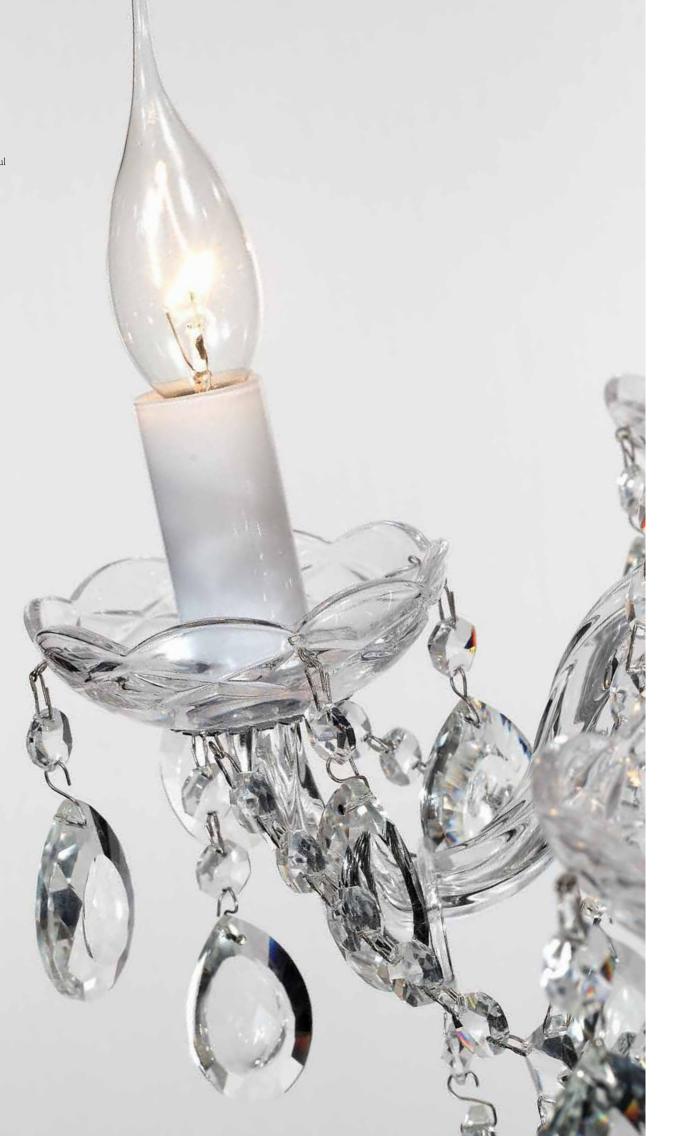

ITEM NO#: BL369/2W SIZE(MM): D300\*H320\*W300 SOCKET: E14 WATT: 2\*40W

ITEM NO#: BL369/1W SIZE(MM): D120\*H320\*W300 SOCKET: E14 WATT: 1\*40W

BL370

188

Quietly elegant luxury, expresses kind of fashion that is not exaggerating,experiencing a highly tasteful nobility.

Appear in every slight place excellently luxuriously Atmosphere. Noble but restrained, self-restraint is the essence of elegance.

Aesthetic feeling and feel are owned in common, perceptual and reason is crossing, extend a persistent emotion, delineate out a on and beautiful scenery.

ITEM NO#: BL370/5 SIZE(MM): D460\*H530 SOCKET: E14 WATT: 5\*40W

ITEM NO#: BL370/3 SIZE(MM): D420\*H500 SOCKET: E14 WATT: 3\*40W

Appear in every slight place excellently luxuriously Atmosphere. Noble but restrained, self-restraint is the essence of elegance. Aesthetic feeling and feel are owned in common, perceptual and reason is crossing, extend a persistent emotion, delineate out a on and beautiful scenery.