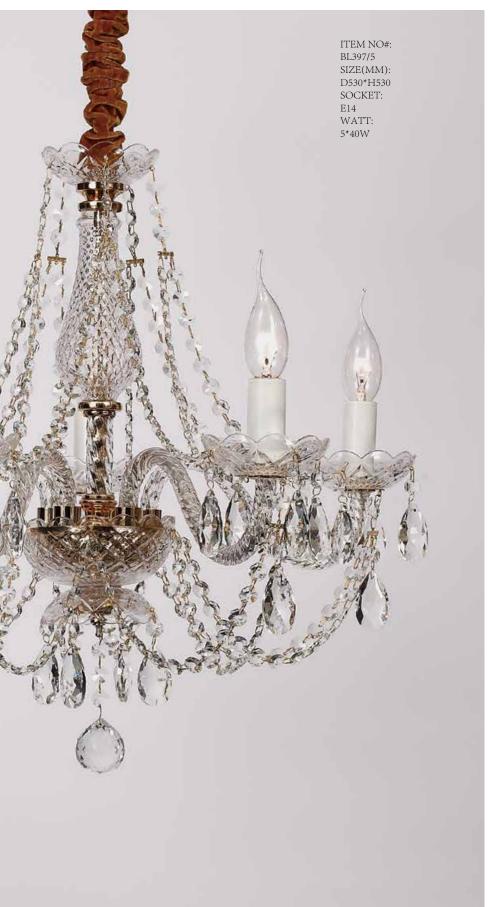

# BL397

Quietly elegant luxury, expresses kind of fashion that is not exaggerating,experiencing a highly tasteful nobility.

Appear in every slight place excellently luxuriously Atmosphere. Noble but restrained, self-restraint is the essence of elegance.

Aesthetic feeling and feel are owned in common, perceptual and reason is crossing, extend a persistent emotion, delineate out a on and beautiful scenery.

ITEM NO#: BL397/8 SIZE(MM): D640\*H530 SOCKET: E14 WATT: 8\*40W

ITEM NO#: BL397/6 SIZE(MM): D550\*H530 SOCKET: E14 WATT: 6\*40W

BL398

310

Quietly elegant luxury, expresses kind of fashion that is not exaggerating,experiencing a highly tasteful nobility.

Appear in every slight place excellently luxuriously Atmosphere. Noble but restrained, self-restraint is the essence of elegance. Aesthetic feeling and feel are owned in common, perceptual and reason is crossing, extend a persistent emotion, delineate out a on and beautiful scenery.