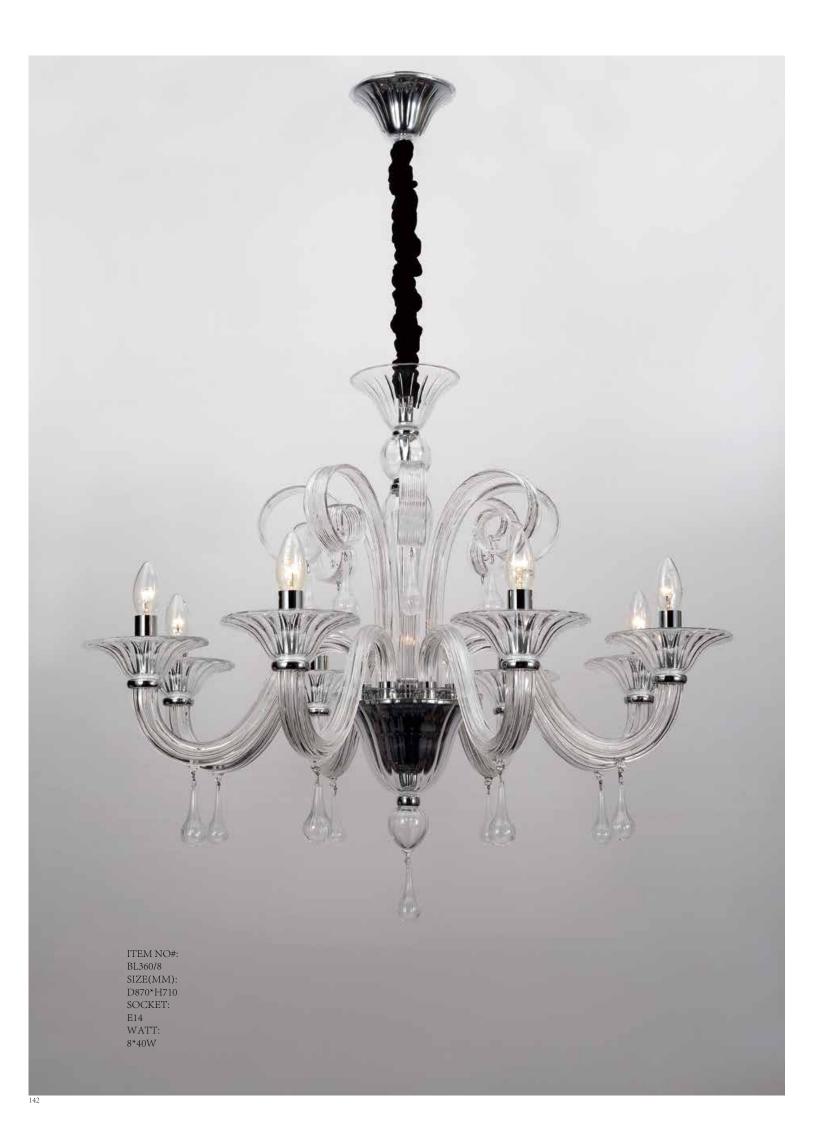

ITEM NO#: BL359/6 SIZE(MM): D790\*H640 SOCKET: E14 WATT: 6\*40W

ITEM NO#: BL359/2W SIZE(MM): D420\*H400\*W350 SOCKET: E14 WATT: 2\*40W

ITEM NO#: BL360/6 SIZE(MM): D680\*H710 SOCKET: E14 WATT: 6\*40W

ITEM NO#: BL360/2W SIZE(MM): D420\*H420\*W350 SOCKET: E14 WATT: 2\*40W