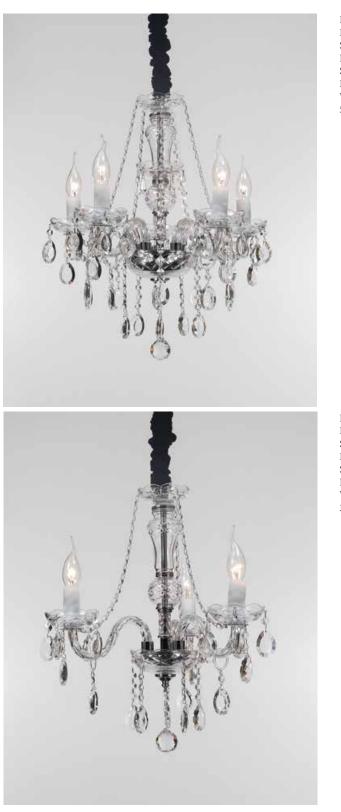

ITEM NO#: BL369/2W SIZE(MM): D300\*H320\*W300 SOCKET: E14 WATT: 2\*40W

ITEM NO#: BL369/1W SIZE(MM): D120\*H320\*W300 SOCKET: E14 WATT: 1\*40W

BL370

188

Quietly elegant luxury, expresses kind of fashion that is not exaggerating,experiencing a highly tasteful nobility.

Appear in every slight place excellently luxuriously Atmosphere. Noble but restrained, self-restraint is the essence of elegance.

Aesthetic feeling and feel are owned in common, perceptual and reason is crossing, extend a persistent emotion, delineate out a on and beautiful scenery.

ITEM NO#: BL370/5 SIZE(MM): D460\*H530 SOCKET: E14 WATT: 5\*40W

ITEM NO#: BL370/3 SIZE(MM): D420\*H500 SOCKET: E14 WATT: 3\*40W

Appear in every slight place excellently luxuriously Atmosphere. Noble but restrained, self-restraint is the essence of elegance. Aesthetic feeling and feel are owned in common, perceptual and reason is crossing, extend a persistent emotion, delineate out a on and beautiful scenery.