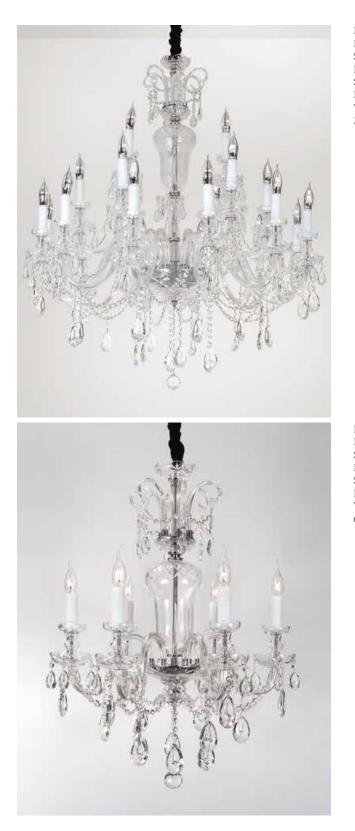

## BL331

Quietly elegant luxury, expresses kind of fashion that is not exaggerating,experiencing a highly tasteful nobility.

Appear in every slight place excellently luxuriously Atmosphere. Noble but restrained, self-restraint is the essence of elegance. Aesthetic feeling and feel are owned in common, perceptual and reason is crossing, extend a persistent emotion, delineate out a on and beautiful scenery.

ITEM NO#: BL331/12+6+3 SIZE(MM) D1050\*H1150 SOCKET: E14 WATT: 21\*40W

ITEM NO#: BL331/6 SIZE(MM): D660\*H870 SOCKET: E14 WATT: 6\*40W

BL337

Quietly elegant luxury, expresses kind of fashion that is not exaggerating,experiencing a highly tasteful poblity