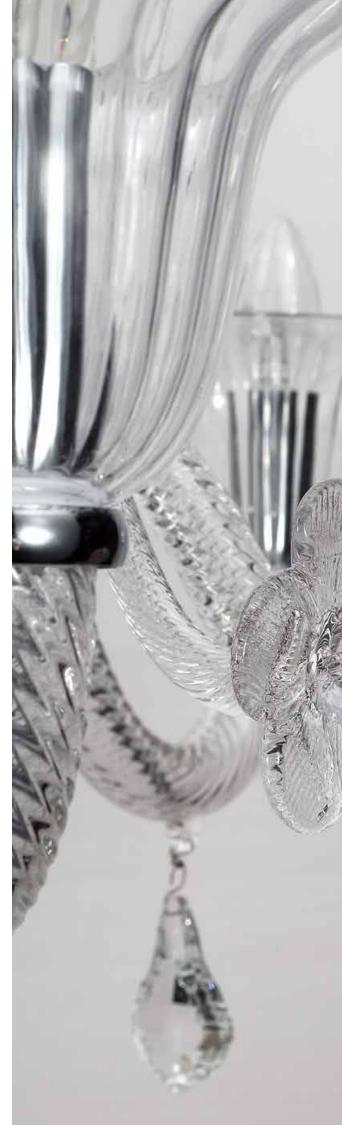

ITEM NO#: BL350/6 SIZE(MM): D740\*H820 SOCKET: E14 WATT: 6\*40W

ITEM NO#: BL350/2W SIZE(MM): D420\*H430\*W300 SOCKET: E14 WATT: 2\*40W

Quietly elegant luxury, expresses kind of fashion that is not gerating,experiencing a highly tasteful nobility.