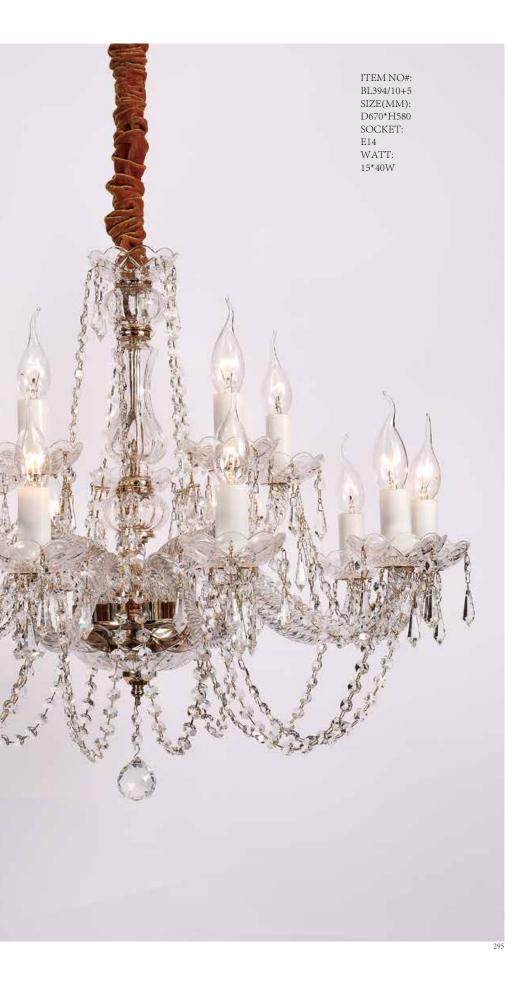

ITEM NO#: BL394/8 SIZE(MM): D600\*H550 SOCKET: E14 WATT: 8\*40W

ITEM NO#: BL394/6 SIZE(MM): D550\*H550 SOCKET: E14 WATT: 6\*40W