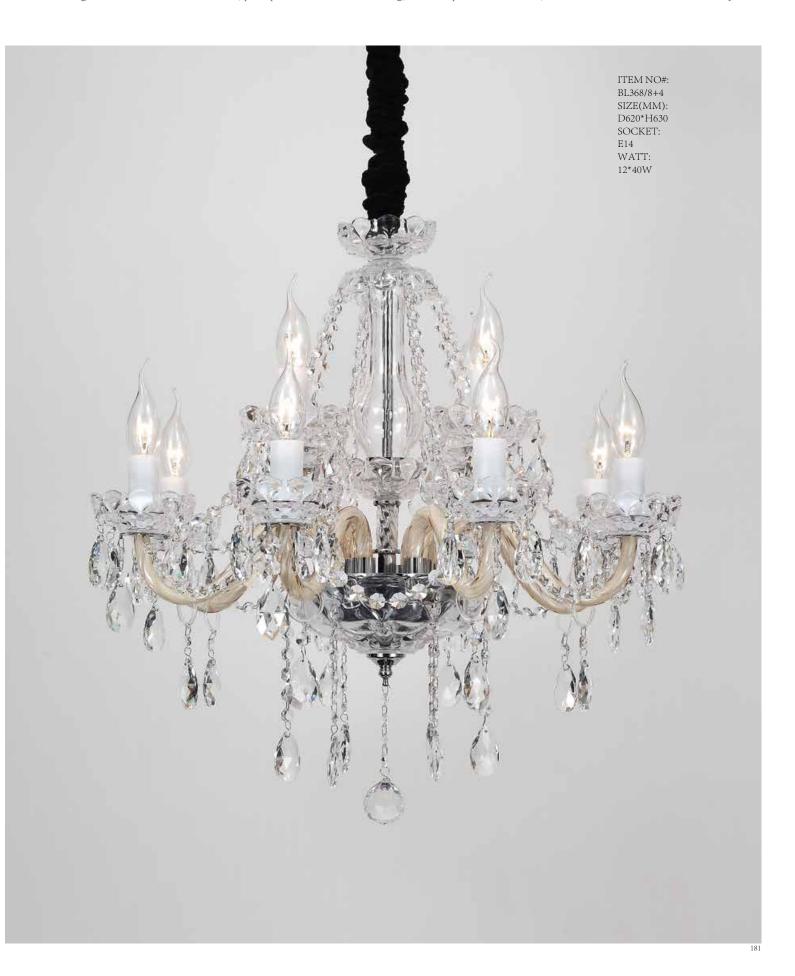

### BL368

Quietly elegant luxury, expresses kind of fashion that is not aggerating, experiencing a highly tasteru

Appear in every slight place excellently luxuriously Atmosphere. Noble but restrained, self-restraint is the essence of elegance. Aesthetic feeling and feel are owned in common, perceptual and reason is crossing, extend a persistent emotion, delineate out a on and beautiful scenery.

ITEM NO#: BL368/3 SIZE(MM): D440\*H500 SOCKET: E14 WATT: 3\*40W

Appear in every slight place excellently luxuriously Atmosphere. Noble but restrained, self-restraint is the essence of elegance.

Aesthetic feeling and feel are owned in common, perceptual and reason is crossing, extend a persistent emotion, delineate out a on and beautiful scenery.