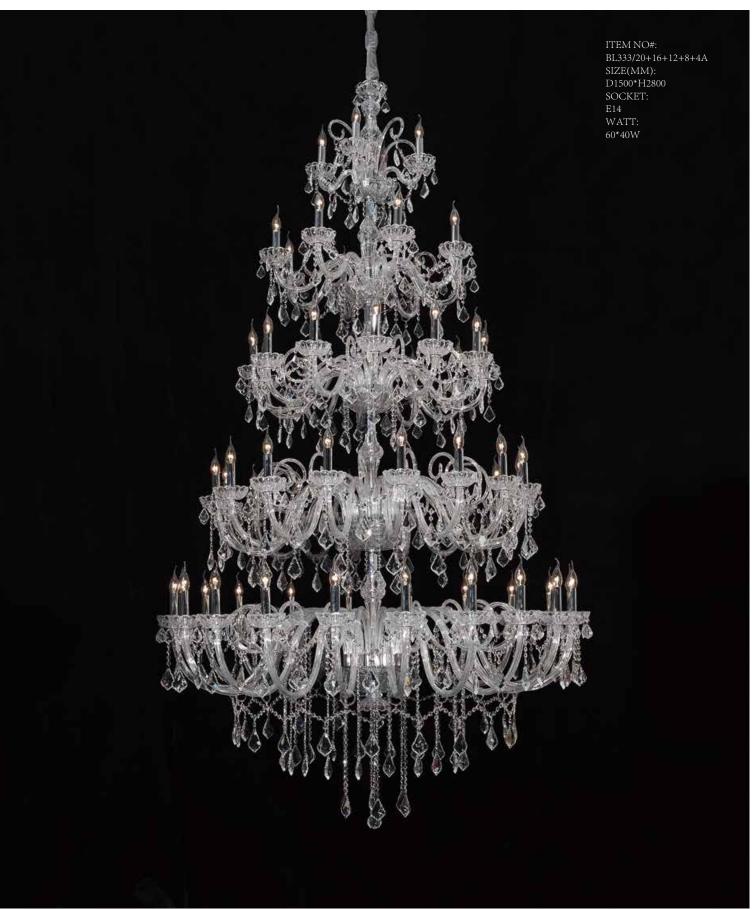

BL399/3 SIZE(MM): D430\*H510 SOCKET: E14 WATT: 3\*40W











Appear in every slight place excellently luxuriously Atmosphere. Noble but restrained, self-restraint is the essence of elegance. Aesthetic feeling and feel are owned in common, perceptual and reason is crossing, extend a persistent emotion, delineate out a on and beautiful scenery.









Appear in every slight place excellently luxuriously Atmosphere. Noble but restrained, self-restraint is the essence of elegance.

Aesthetic feeling and feel are owned in common, perceptual and reason is crossing, extend a persistent emotion, delineate out a on and beautiful scenery.



ITEM NO#: BL401/5 SIZE(MM): D450\*H450 SOCKET: E14 WATT: 5\*40W



ITEM NO#: BL401/3 SIZE(MM): D420\*H450 SOCKET: E14 WATT: 3\*40W

































This is bolikalamp,and more.....