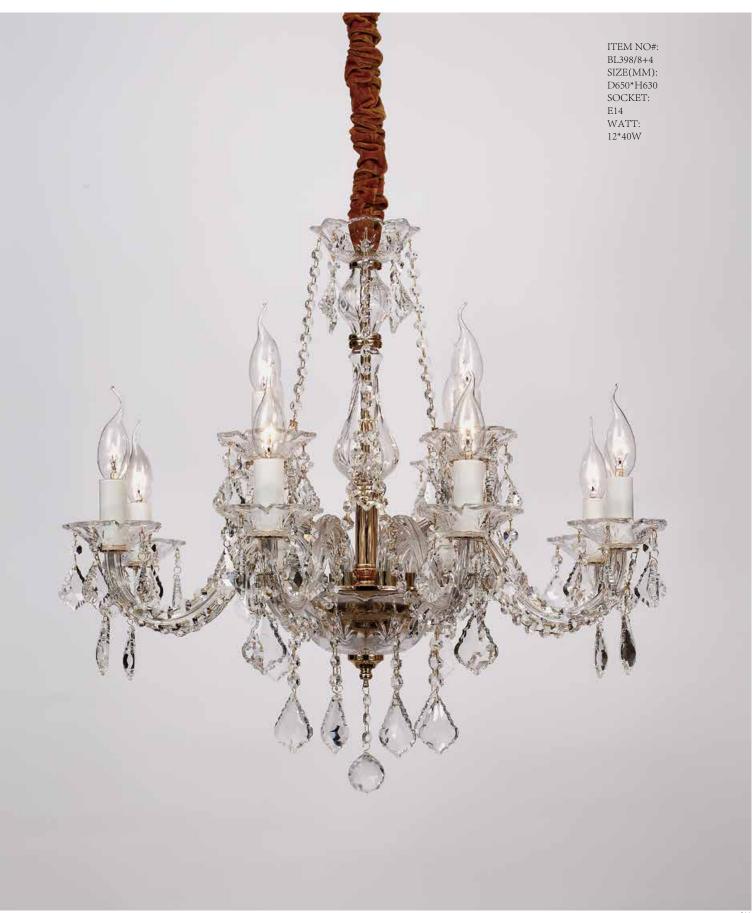

ITEM NO#: BL397/6 SIZE(MM): D550\*H530 SOCKET: E14 WATT: 6\*40W

BL398

310

Quietly elegant luxury, expresses kind of fashion that is not exaggerating,experiencing a highly tasteful nobility.

Appear in every slight place excellently luxuriously Atmosphere. Noble but restrained, self-restraint is the essence of elegance. Aesthetic feeling and feel are owned in common, perceptual and reason is crossing, extend a persistent emotion, delineate out a on and beautiful scenery.

ITEM NO#: BL398/5 SIZE(MM): D450\*H480 SOCKET: E14 WATT: 5\*40W

ITEM NO#: BL398/3 SIZE(MM): D450\*H500 SOCKET: E14 WATT: 3\*40W

BL399

316

Quietly elegant luxury, expresses kind of fashion that is not exaggerating,experiencing a highly tasteful nobility.