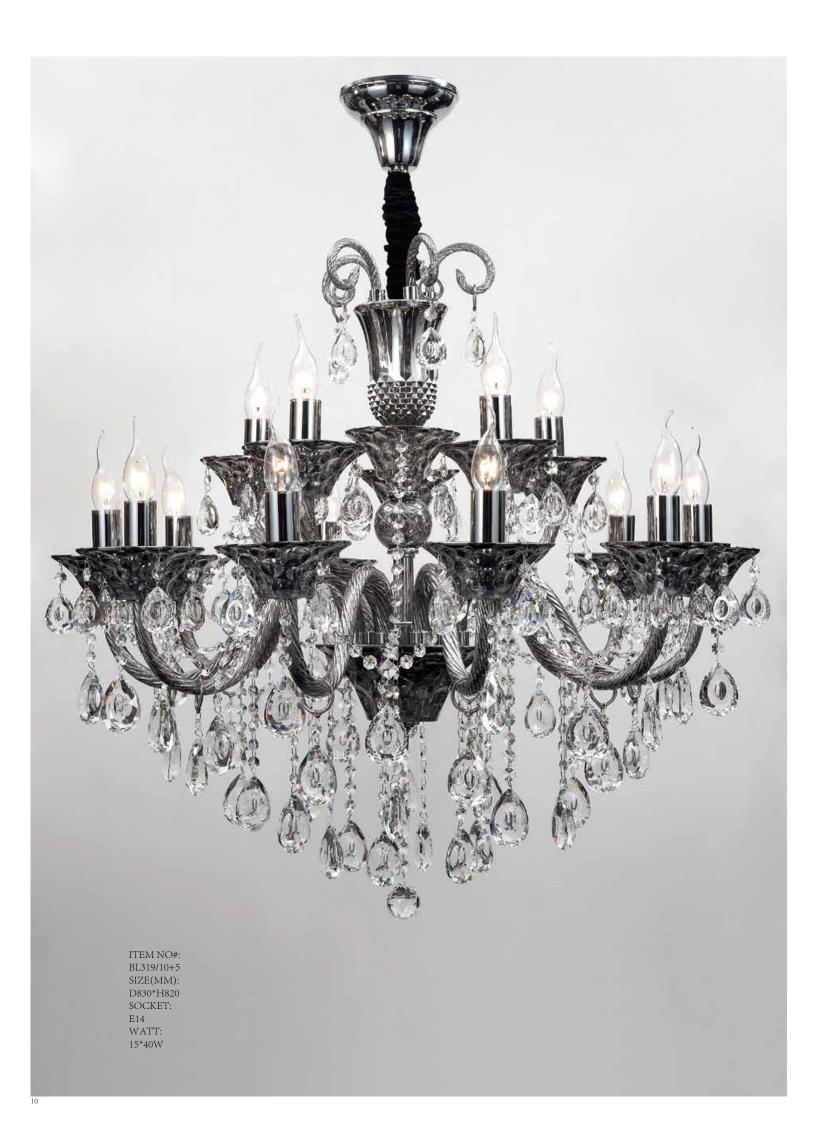

## BL319

Quietly elegant luxury, expresses kind of fashion that is not exaggerating,experiencing a highly tasteful nobility.

Appear in every slight place excellently luxuriously Atmosphere. Noble but restrained, self-restraint is the essence of elegance.

Aesthetic feeling and feel are owned in common, perceptual and reason is crossing, extend a persistent emotion, delineate out a on and beautiful scenery.

ITEM NO#: BL319/8 SIZE(MM): D730\*H670 SOCKET: E14 WATT: 8\*40W