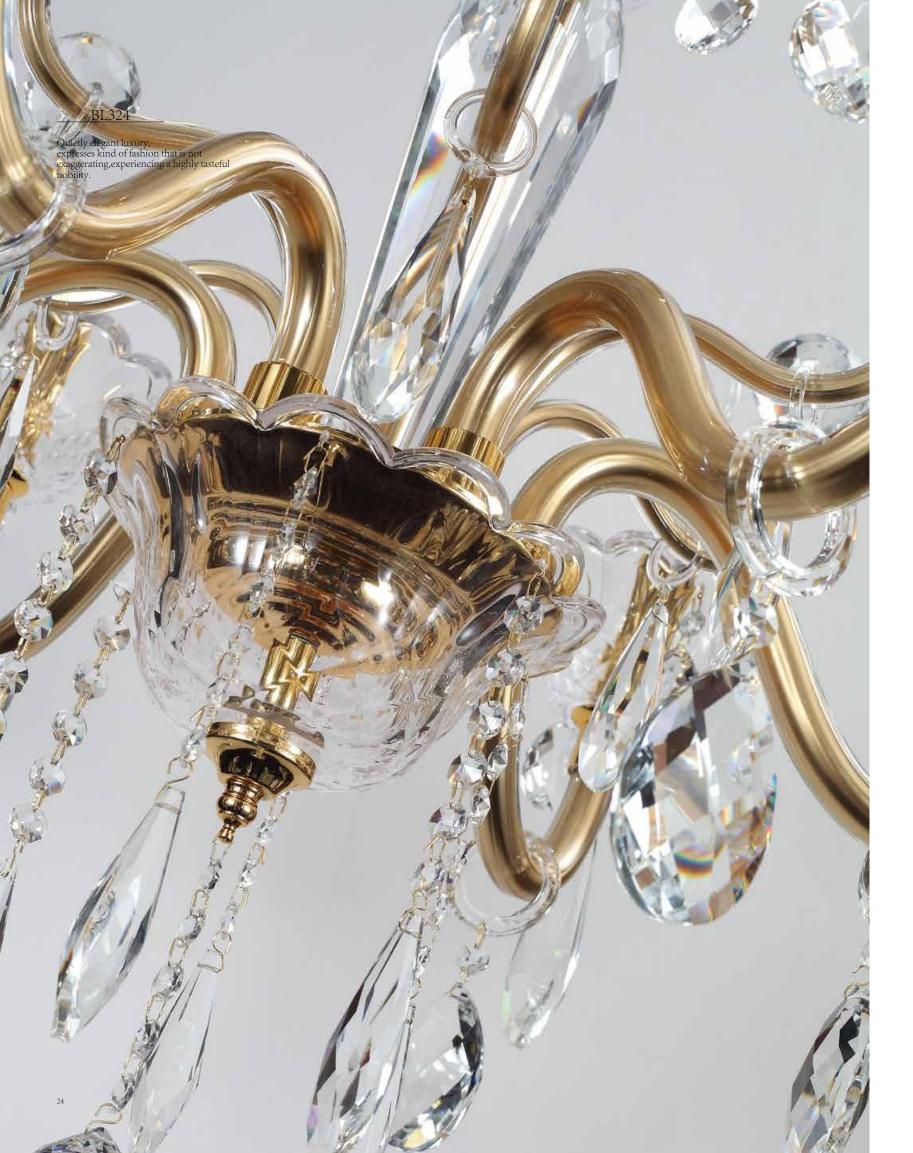

ITEM NO#: BL324/2W SIZE(MM): D360\*H440\*W260 SOCKET: E14 WATT: 2\*40W

ITEM NO#: BL324/1W SIZE(MM): D150\*H440\*W260 SOCKET: E14 WATT: 1\*40W

Appear in every slight place excellently luxuriously Atmosphere. Noble but restrained, self-restraint is the essence of elegance. Aesthetic feeling and feel are owned in common, perceptual and reason is crossing, extend a persistent emotion, delineate out a on and beautiful scenery.