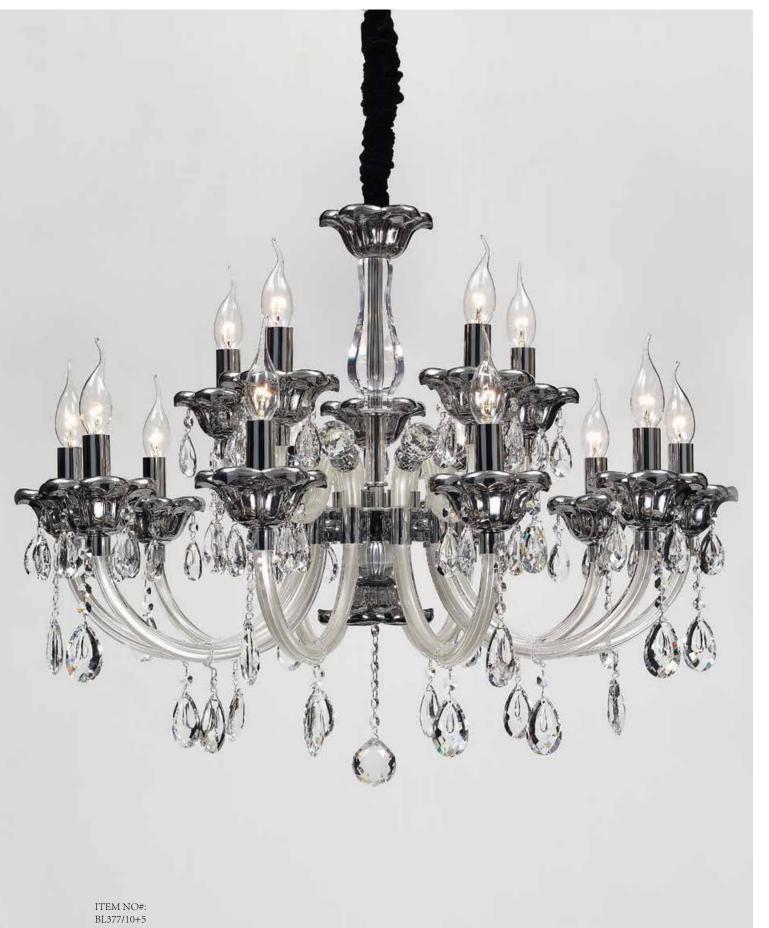

### ${\bf CLASSICS} \ {\bf AND} \ {\bf EXQUISITE} \ {\bf PERFECT} \ {\bf ASSOCIATION}. \ {\bf GRACEFUL}, \ {\bf AESTHETIC}... \ ...$

Appear in every slight place excellently luxuriously Atmosphere. Noble but restrained, self-restraint is the essence of elegance. Aesthetic feeling and feel are owned in common, perceptual and reason is crossing, extend a persistent emotion, delineate out a on and beautiful scenery.

Appear in every slight place excellently luxuriously Atmosphere. Noble but restrained, self-restraint is the essence of elegance. Aesthetic feeling and feel are owned in common, perceptual and reason is crossing, extend a persistent emotion, delineate out a on and beautiful scenery.

BL377/10+5 SIZE(MM): D800\*H680 SOCKET: E14 WATT: 15\*40W

ITEM NO#: BL377/8 SIZE(MM): D720\*H580 SOCKET: E14 WATT: 8\*40W

ITEM NO#: BL377/6 SIZE(MM): D620\*H580 SOCKET: E14 WATT: 6\*40W

Appear in every slight place excellently luxuriously Atmosphere. Noble but restrained, self-restraint is the essence of elegance. Aesthetic feeling and feel are owned in common, perceptual and reason is crossing, extend a persistent emotion, delineate out a on and beautiful scenery.