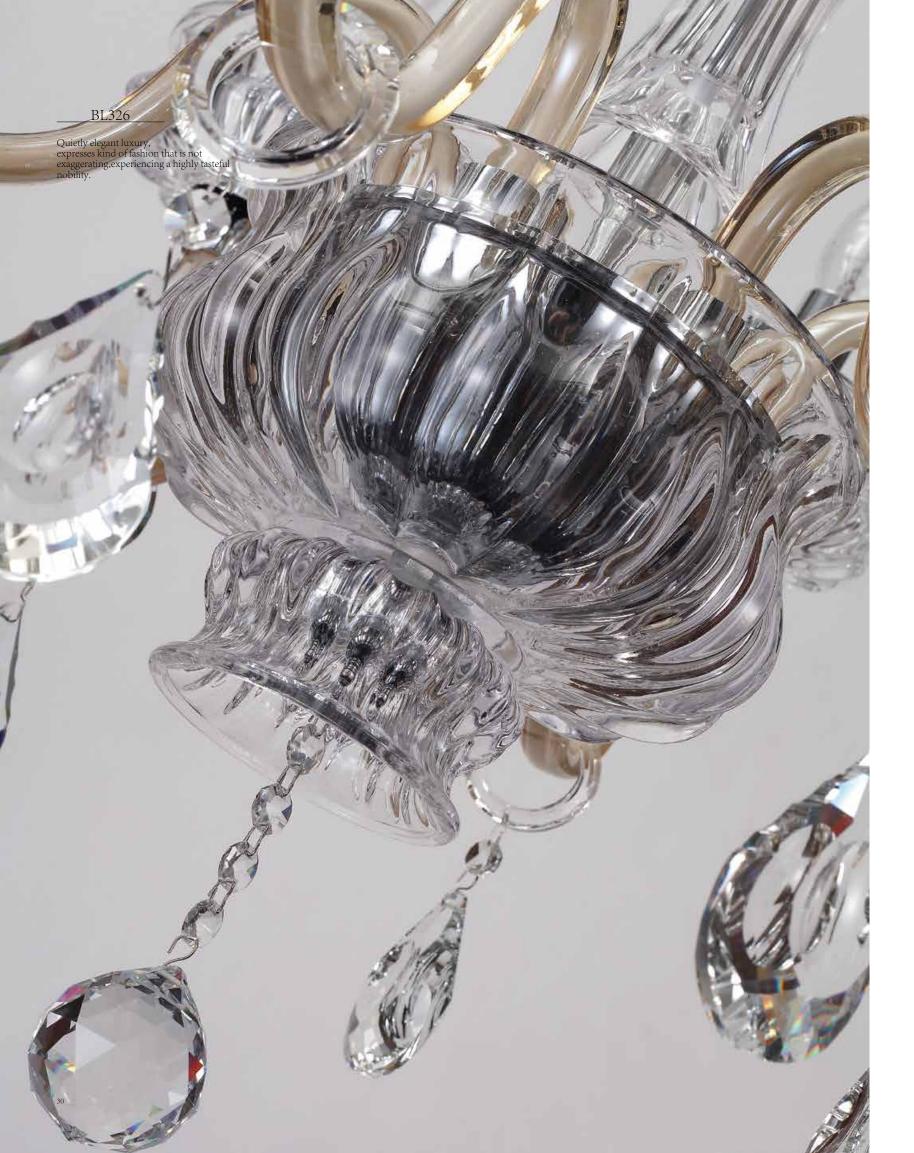

ITEM NO#: BL326/8 SIZE(MM): D670\*H660 SOCKET: E14 WATT: 8\*40W

ITEM NO#: BL326/6 SIZE(MM): D600\*H610 SOCKET: E14 WATT: 6\*40W

Appear in every slight place excellently luxuriously Atmosphere. Noble but restrained, self-restraint is the essence of elegance. Aesthetic feeling and feel are owned in common, perceptual and reason is crossing, extend a persistent emotion, delineate out a on and beautiful scenery.