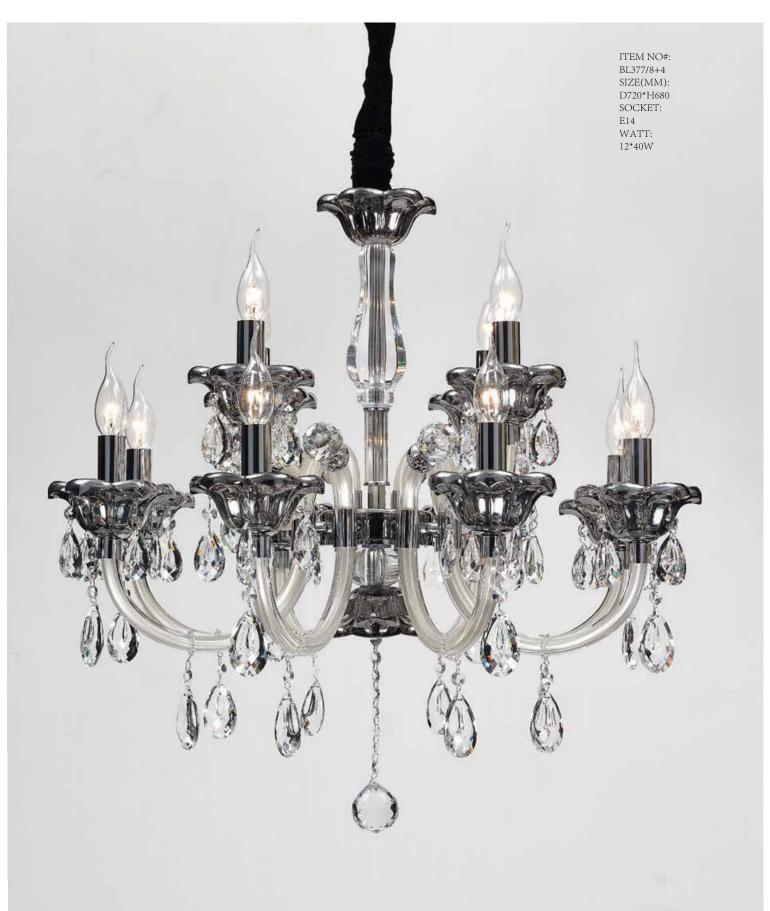

### ${\bf CLASSICS} \ {\bf AND} \ {\bf EXQUISITE} \ {\bf PERFECT} \ {\bf ASSOCIATION}. \ {\bf GRACEFUL}, \ {\bf AESTHETIC}... \ ...$

Appear in every slight place excellently luxuriously Atmosphere. Noble but restrained, self-restraint is the essence of elegance. Aesthetic feeling and feel are owned in common, perceptual and reason is crossing, extend a persistent emotion, delineate out a on and beautiful scenery.

Appear in every slight place excellently luxuriously Atmosphere. Noble but restrained, self-restraint is the essence of elegance. Aesthetic feeling and feel are owned in common, perceptual and reason is crossing, extend a persistent emotion, delineate out a on and beautiful scenery.

BL377/10+5 SIZE(MM): D800\*H680 SOCKET: E14 WATT: 15\*40W

ITEM NO#: BL377/8 SIZE(MM): D720\*H580 SOCKET: E14 WATT: 8\*40W

ITEM NO#: BL377/6 SIZE(MM): D620\*H580 SOCKET: E14 WATT: 6\*40W

Appear in every slight place excellently luxuriously Atmosphere. Noble but restrained, self-restraint is the essence of elegance. Aesthetic feeling and feel are owned in common, perceptual and reason is crossing, extend a persistent emotion, delineate out a on and beautiful scenery.