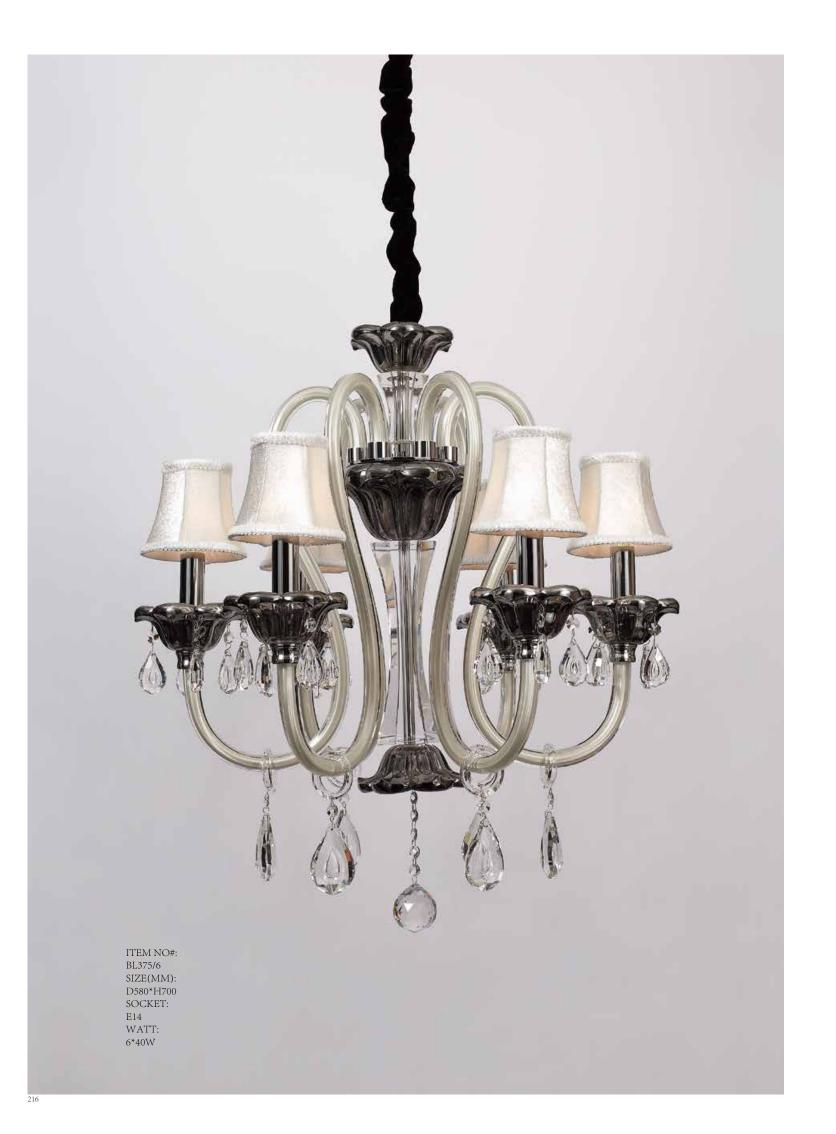

### BL375

Quietly elegant luxury, expresses kind of fashion that is not exaggerating,experiencing a highly tas nobility. 

### ${\bf CLASSICS} \ {\bf AND} \ {\bf EXQUISITE} \ {\bf PERFECT} \ {\bf ASSOCIATION}. \ {\bf GRACEFUL}, \ {\bf AESTHETIC}... \ ...$

Appear in every slight place excellently luxuriously Atmosphere. Noble but restrained, self-restraint is the essence of elegance. Aesthetic feeling and feel are owned in common, perceptual and reason is crossing, extend a persistent emotion, delineate out a on and beautiful scenery.

Appear in every slight place excellently luxuriously Atmosphere. Noble but restrained, self-restraint is the essence of elegance. Aesthetic feeling and feel are owned in common, perceptual and reason is crossing, extend a persistent emotion, delineate out a on and beautiful scenery.

BL377/10+5 SIZE(MM): D800\*H680 SOCKET: E14 WATT: 15\*40W

ITEM NO#: BL377/8 SIZE(MM): D720\*H580 SOCKET: E14 WATT: 8\*40W

ITEM NO#: BL377/6 SIZE(MM): D620\*H580 SOCKET: E14 WATT: 6\*40W

Appear in every slight place excellently luxuriously Atmosphere. Noble but restrained, self-restraint is the essence of elegance. Aesthetic feeling and feel are owned in common, perceptual and reason is crossing, extend a persistent emotion, delineate out a on and beautiful scenery.