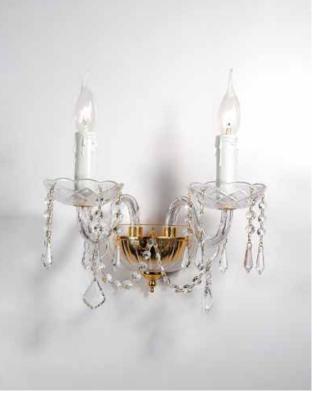

ITEM NO#: BL338/6 SIZE(MM): D640\*H600 SOCKET: E14 WATT: 6\*40W

ITEM NO#: BL338/2W SIZE(MM): D320\*H380\*W300 SOCKET: E14 WATT: 2\*40W