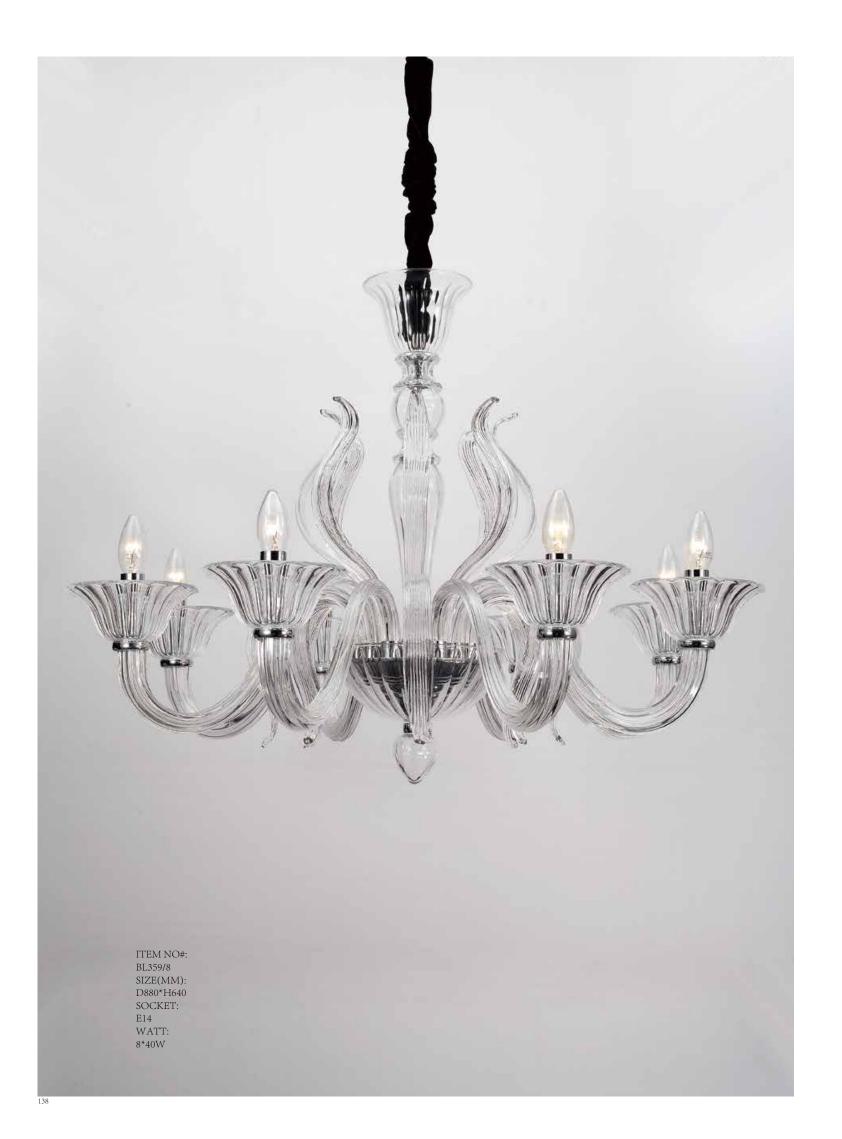

ITEM NO#: BL359/6 SIZE(MM): D790\*H640 SOCKET: E14 WATT: 6\*40W

ITEM NO#: BL359/2W SIZE(MM): D420\*H400\*W350 SOCKET: E14 WATT: 2\*40W

ITEM NO#: BL360/6 SIZE(MM): D680\*H710 SOCKET: E14 WATT: 6\*40W

ITEM NO#: BL360/2W SIZE(MM): D420\*H420\*W350 SOCKET: E14 WATT: 2\*40W