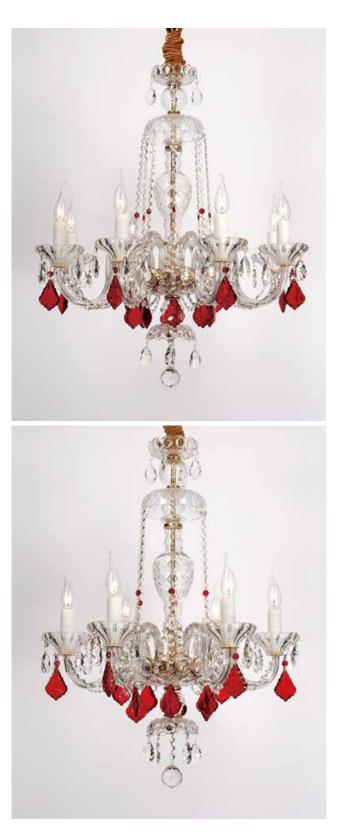

# BL385

Quietly elegant luxury, expresses kind of fashion that is not exaggerating,experiencing a highly tasteful nobility.

Appear in every slight place excellently luxuriously Atmosphere. Noble but restrained, self-restraint is the essence of elegance.

Aesthetic feeling and feel are owned in common, perceptual and reason is crossing, extend a persistent emotion, delineate out a on and beautiful scenery.

ITEM NO#: BL385/8 SIZE(MM): D680\*H820 SOCKET: E14 WATT: 8\*40W

ITEM NO#: BL385/6 SIZE(MM): D600\*H800 SOCKET: E14 WATT: 6\*40W

Appear in every slight place excellently luxuriously Atmosphere. Noble but restrained, self-restraint is the essence of elegance.

Aesthetic feeling and feel are owned in common, perceptual and reason is crossing, extend a persistent emotion, delineate out a on and beautiful scenery.