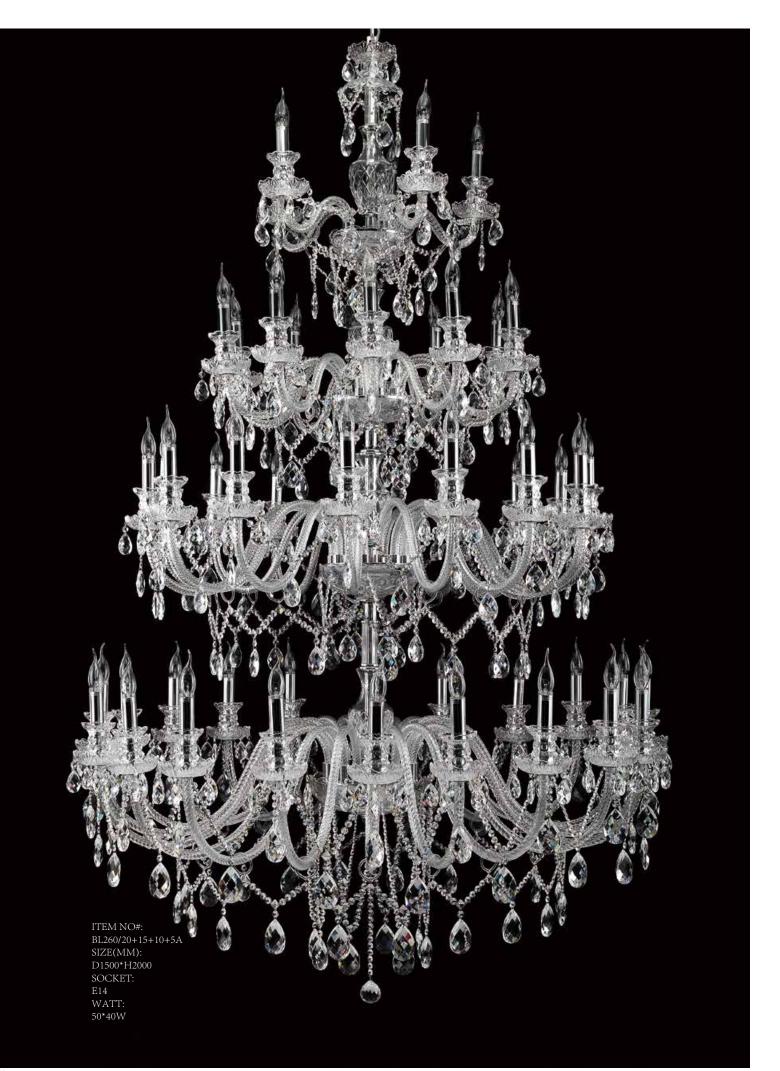

ITEM NO#: BL383/10+5 SIZE(MM): D950\*H1050 SOCKET: E14 WATT: 15\*40

ITEM NO#: BL383/8+4 SIZE(MM): D920\*H1050 SOCKET: E14 WATT: 12\*40W

BL384

Quietly elegant luxury, expresses kind of fashion that is not exaggerating,experiencing a highly tasteful nobility.