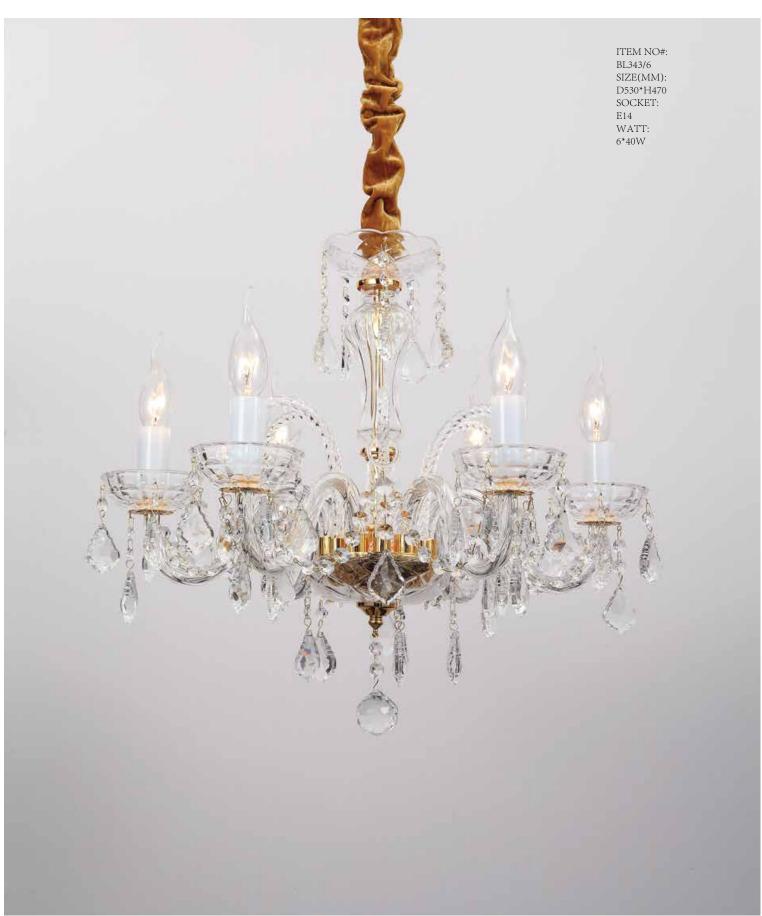

ITEM NO#: BL342/5 SIZE(MM): D470\*H450 SOCKET: E14 WATT: 5\*40W

ITEM NO#: BL342/6 SIZE(MM): D530\*H470 SOCKET: E14 WATT: 6\*40W

Appear in every slight place excellently luxuriously Atmosphere. Noble but restrained, self-restraint is the essence of elegance. Aesthetic feeling and feel are owned in common, perceptual and reason is crossing, extend a persistent emotion, delineate out a on and beautiful scenery.