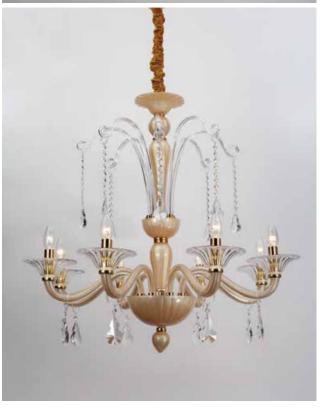

ITEM NO#: BL359/6 SIZE(MM): D790\*H640 SOCKET: E14 WATT: 6\*40W

ITEM NO#: BL359/2W SIZE(MM): D420\*H400\*W350 SOCKET: E14 WATT: 2\*40W

ITEM NO#: BL360/6 SIZE(MM): D680\*H710 SOCKET: E14 WATT: 6\*40W

ITEM NO#: BL360/2W SIZE(MM): D420\*H420\*W350 SOCKET: E14 WATT: 2\*40W