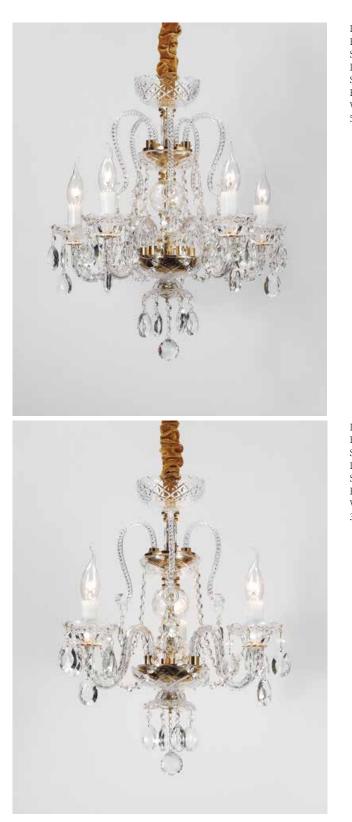

BL377/10+5 SIZE(MM): D800\*H680 SOCKET: E14 WATT: 15\*40W

ITEM NO#: BL377/8 SIZE(MM): D720\*H580 SOCKET: E14 WATT: 8\*40W

ITEM NO#: BL377/6 SIZE(MM): D620\*H580 SOCKET: E14 WATT: 6\*40W

Appear in every slight place excellently luxuriously Atmosphere. Noble but restrained, self-restraint is the essence of elegance. Aesthetic feeling and feel are owned in common, perceptual and reason is crossing, extend a persistent emotion, delineate out a on and beautiful scenery.