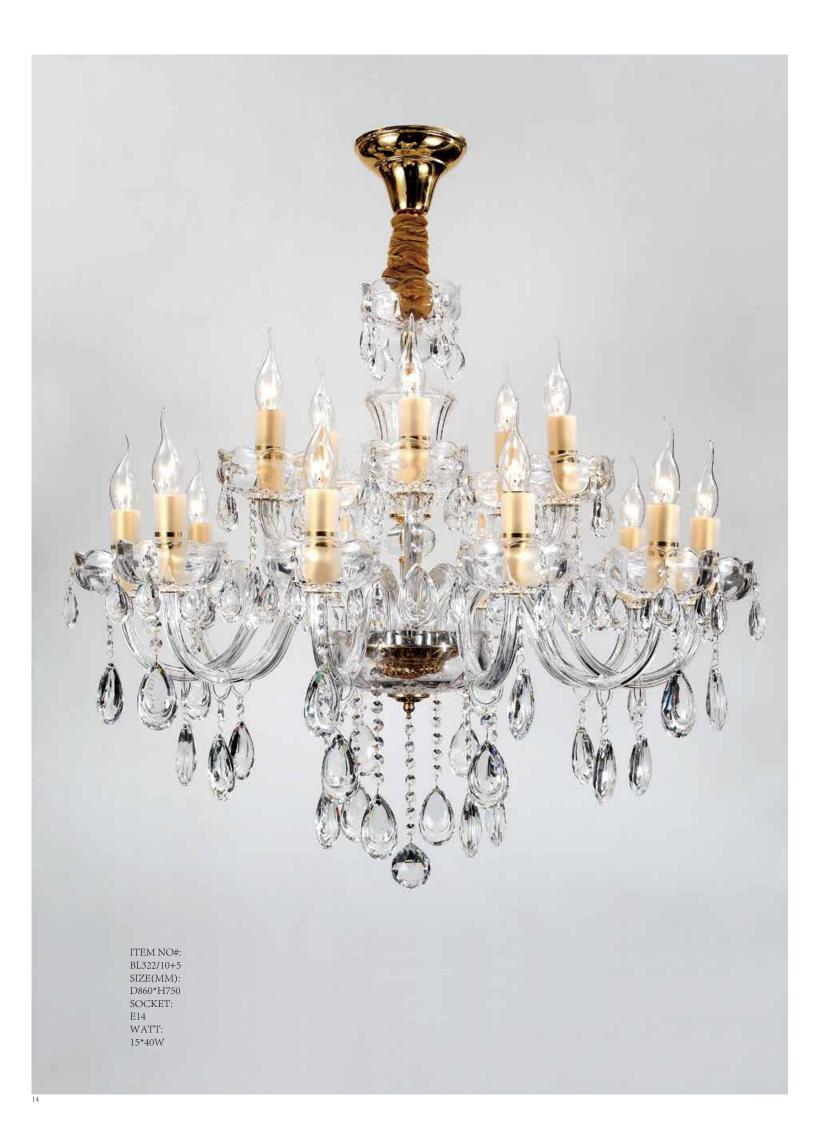

Aesthetic feeling and feel are owned in common, perceptual and reason is crossing, extend a persistent emotion, delineate out a on and beautiful scenery.

ITEM NO#: BL322/2W SIZE(MM): D320\*H380\*W300 SOCKET: E14 WATT: 2\*40W