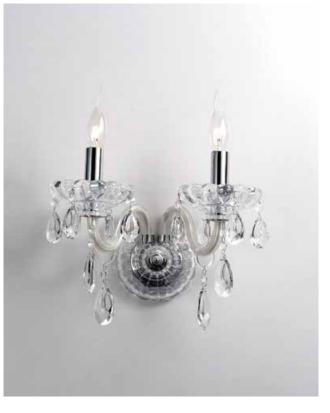

ITEM NO#: BL328/6 SIZE(MM): D690\*H670 SOCKET: E14 WATT: 6\*40W

ITEM NO#: BL328/2W SIZE(MM): D320\*H390\*W300 SOCKET: E14 WATT: 2\*40W