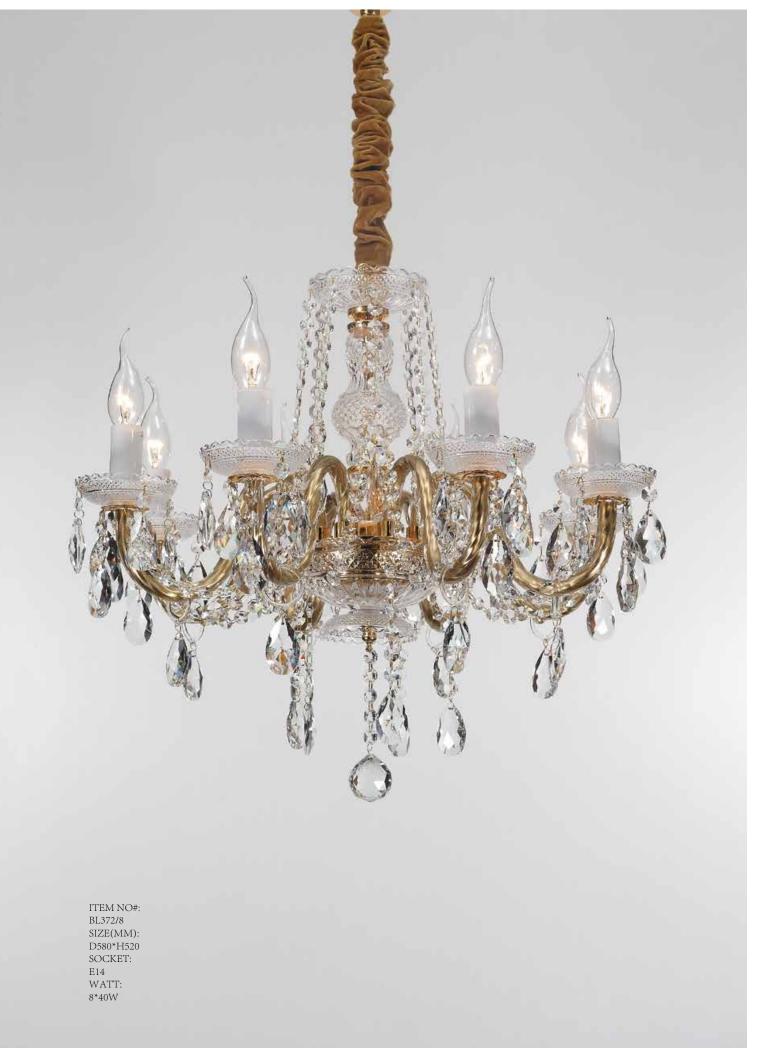

ITEM NO#: BL372/2W SIZE(MM): D300\*H320\*W300 SOCKET: E14 WATT: 2\*40W

ITEM NO#: BL372/1W SIZE(MM): D120\*H320\*W300 SOCKET: E14 WATT: 1\*40W

Appear in every slight place excellently luxuriously Atmosphere. Noble but restrained, self-restraint is the essence of elegance.