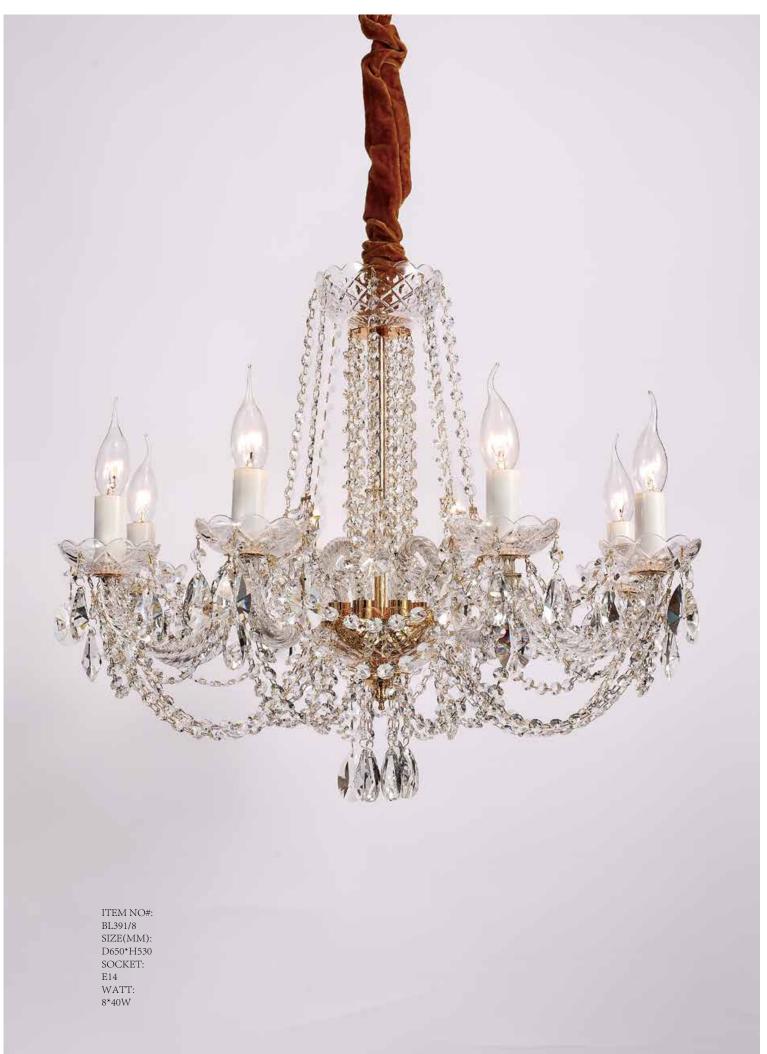

# BL391

Quietly elegant luxury, expresses kind of fashion that is not exaggerating, experiencing a highly tasteful

Appear in every slight place excellently luxuriously Atmosphere. Noble but restrained, self-restraint is the essence of elegance. Aesthetic feeling and feel are owned in common, perceptual and reason is crossing, extend a persistent emotion, delineate out a on and beautiful scenery.

ITEM NO#: BL391/3 SIZE(MM): D440\*H530 SOCKET: E14 WATT: 3\*40W

ITEM NO#: BL391/2W SIZE(MM): D300\*H330 SOCKET: E14 WATT: 2\*40W

Appear in every slight place excellently luxuriously Atmosphere. Noble but restrained, self-restraint is the essence of elegance. Aesthetic feeling and feel are owned in common, perceptual and reason is crossing, extend a persistent emotion, delineate out a on and beautiful scenery.