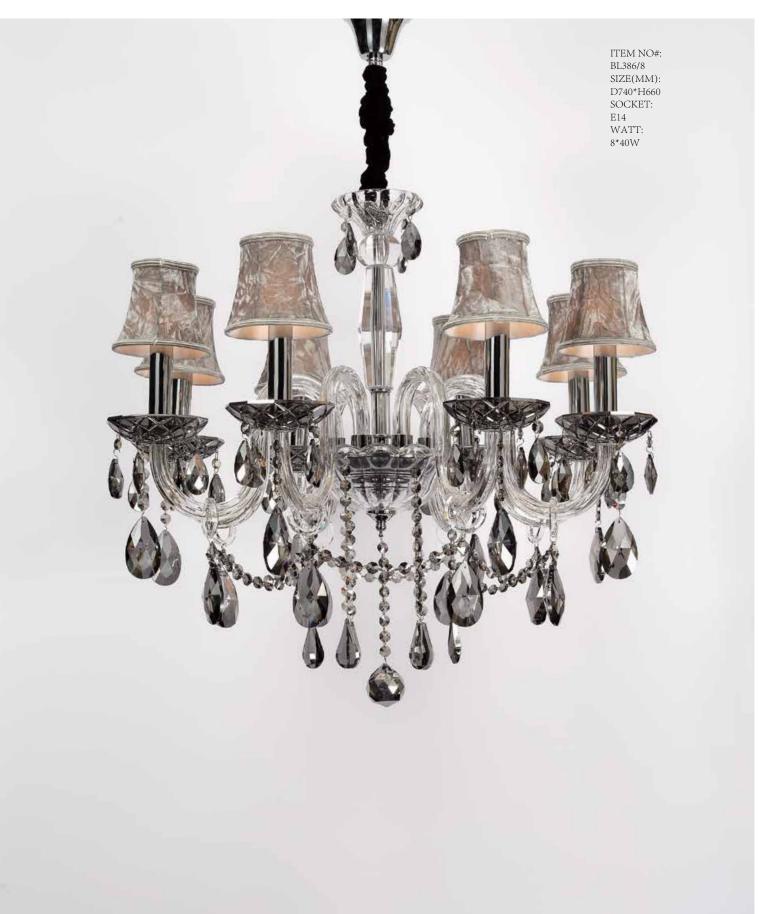

Quietly elegant luxury, expresses kind of fashion that is not exaggerating,experiencing a highly tasteful nobility.

Appear in every slight place excellently luxuriously Atmosphere. Noble but restrained, self-restraint is the essence of elegance. Aesthetic feeling and feel are owned in common, perceptual and reason is crossing, extend a persistent emotion, delineate out a on and beautiful scenery.

ITEM NO#: BL387/2W SIZE(MM): D330\*H380 SOCKET: E14 WATT: 2\*40W

ITEM NO#: BL387/1W SIZE(MM): D120\*H380 SOCKET: E14 WATT: 1\*40W

Appear in every slight place excellently luxuriously Atmosphere. Noble but restrained, self-restraint is the essence of elegance. Aesthetic feeling and feel are owned in common, perceptual and reason is crossing, extend a persistent emotion, delineate out a on and beautiful scenery.