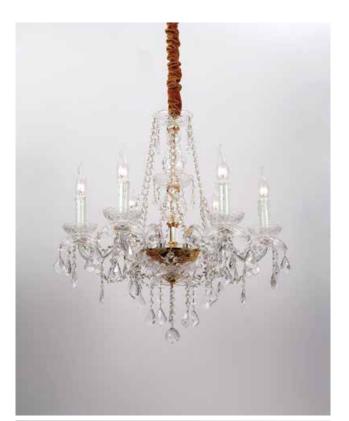

## BL339

Quietly elegant luxury, expresses kind of fashion that is not exaggerating, experiencing a highly tasteful nobility.

Appear in every slight place excellently luxuriously Atmosphere. Noble but restrained, self-restraint is the essence of elegance. Aesthetic feeling and feel are owned in common, perceptual and reason is crossing, extend a persistent emotion, delineate out a on and beautiful scenery.

ITEM NO#: BL339/6 SIZE(MM): D640\*H640 SOCKET: E14 WATT: 6\*40W

ITEM NO#: BL339/2W SIZE(MM): D320\*H380\*W300 SOCKET: E14 WATT: 2\*40W

Quietly elegant luxury, expresses kind of fashion that is not exaggerating,experiencing a highly tasteful nobility.