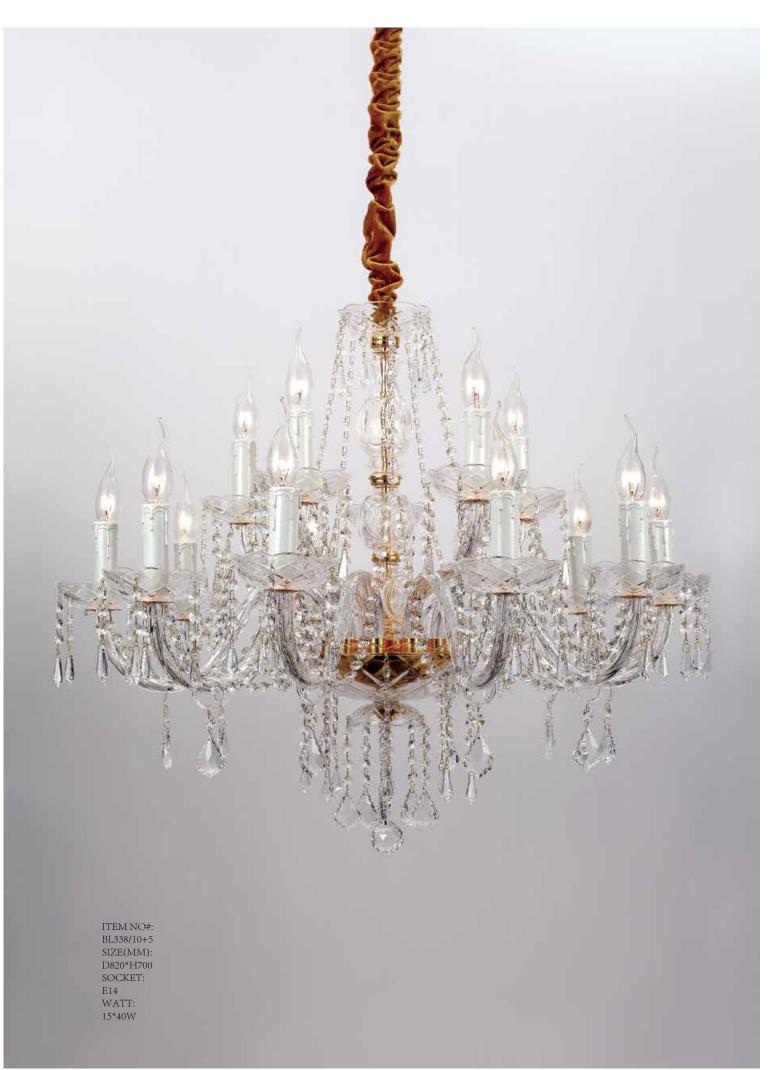

ITEM NO#: BL338/6 SIZE(MM): D640\*H600 SOCKET: E14 WATT: 6\*40W

ITEM NO#: BL338/2W SIZE(MM): D320\*H380\*W300 SOCKET: E14 WATT: 2\*40W