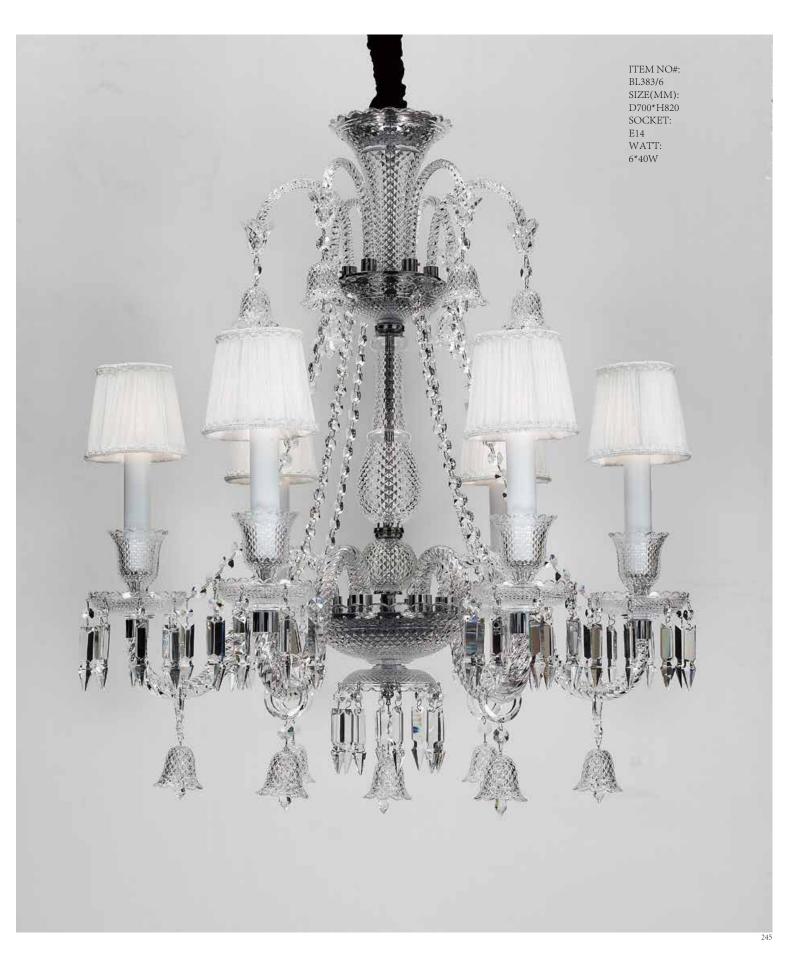

ITEM NO#: BL383/10+5 SIZE(MM): D950\*H1050 SOCKET: E14 WATT: 15\*40

ITEM NO#: BL383/8+4 SIZE(MM): D920\*H1050 SOCKET: E14 WATT: 12\*40W

BL384

Quietly elegant luxury, expresses kind of fashion that is not exaggerating,experiencing a highly tasteful nobility.

ITEM NO#: BL384/8 SIZE(MM): D700\*H830 SOCKET: E14 WATT: 8\*40W

ITEM NO#: BL384/6 SIZE(MM): D600\*H830 SOCKET: E14 WATT: 6\*40W