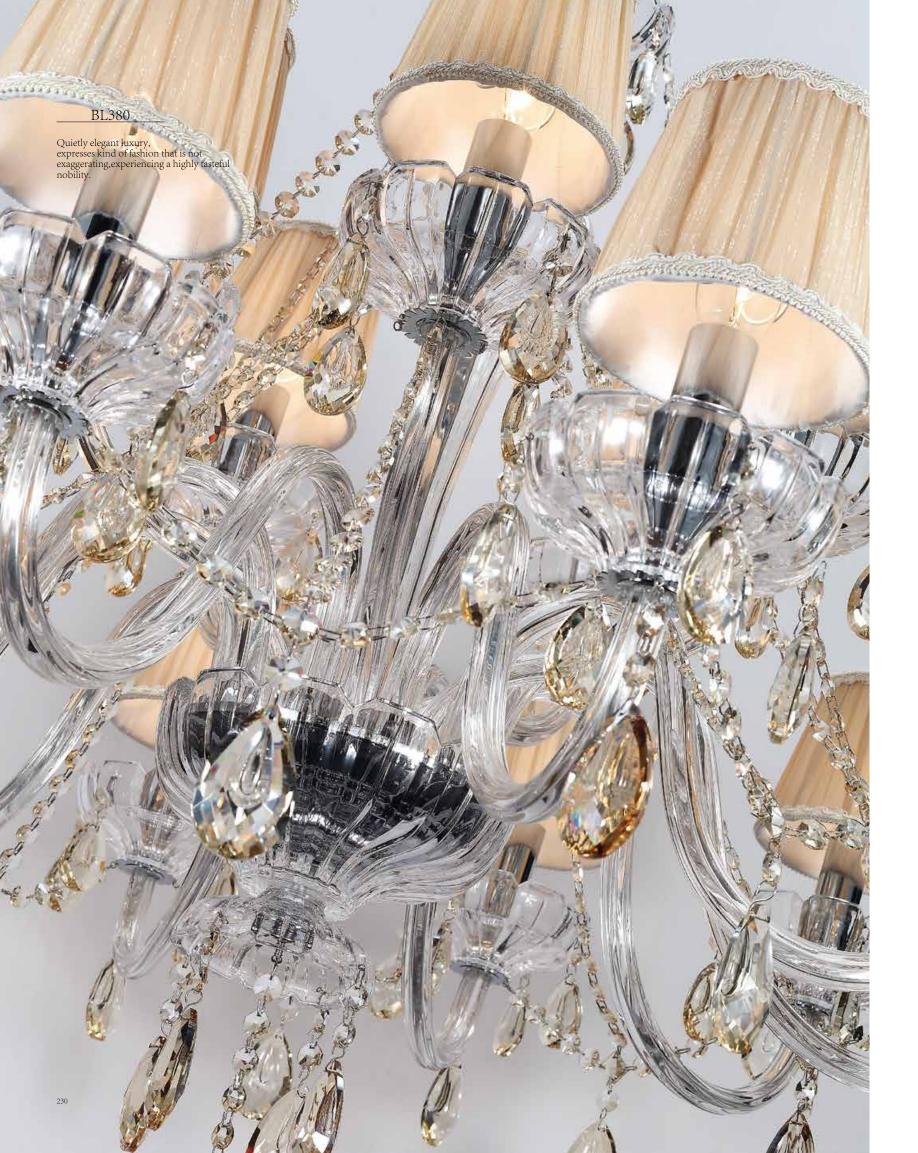

Appear in every slight place excellently luxuriously Atmosphere. Noble but restrained, self-restraint is the essence of elegance.

Aesthetic feeling and feel are owned in common, perceptual and reason is crossing, extend a persistent emotion, delineate out a on and beautiful scenery.

ITEM NO#: BL380/8 SIZE(MM): D780\*H650 SOCKET: E14 WATT: 8\*40W

ITEM NO#: BL380/6 SIZE(MM): D680\*H650 SOCKET: E14 WATT: 6\*40W

Appear in every slight place excellently luxuriously Atmosphere. Noble but restrained, self-restraint is the essence of elegance. Aesthetic feeling and feel are owned in common, perceptual and reason is crossing, extend a persistent emotion, delineate out a on and beautiful scenery.