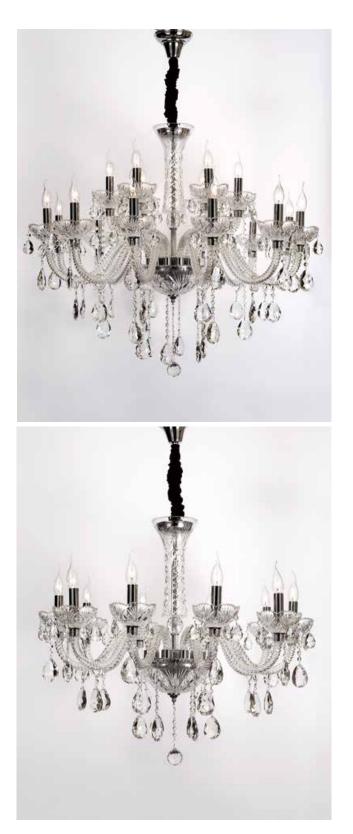

ITEM NO#: BL381/8+4 SIZE(MM): D750\*H800 SOCKET: E14 WATT: 12\*40W

ITEM NO#: BL381/6 SIZE(MM): D660\*H680 SOCKET: E14 WATT: 6\*40W

Appear in every slight place excellently luxuriously Atmosphere. Noble but restrained, self-restraint is the essence of elegance.

Aesthetic feeling and feel are owned in common, perceptual and reason is crossing, extend a persistent emotion, delineate out a on and beautiful scenery.

ITEM NO#: BL381/12+6 SIZE(MM): D950\*H880 Socket: E14 WATT: 18\*40W

ITEM NO#: BL381/10 SIZE(MM): D220\*H390\*W140 SOCKET: E14 WATT: 10\*40W

Appear in every slight place excellently luxuriously Atmosphere. Noble but restrained, self-restraint is the essence of elegance.