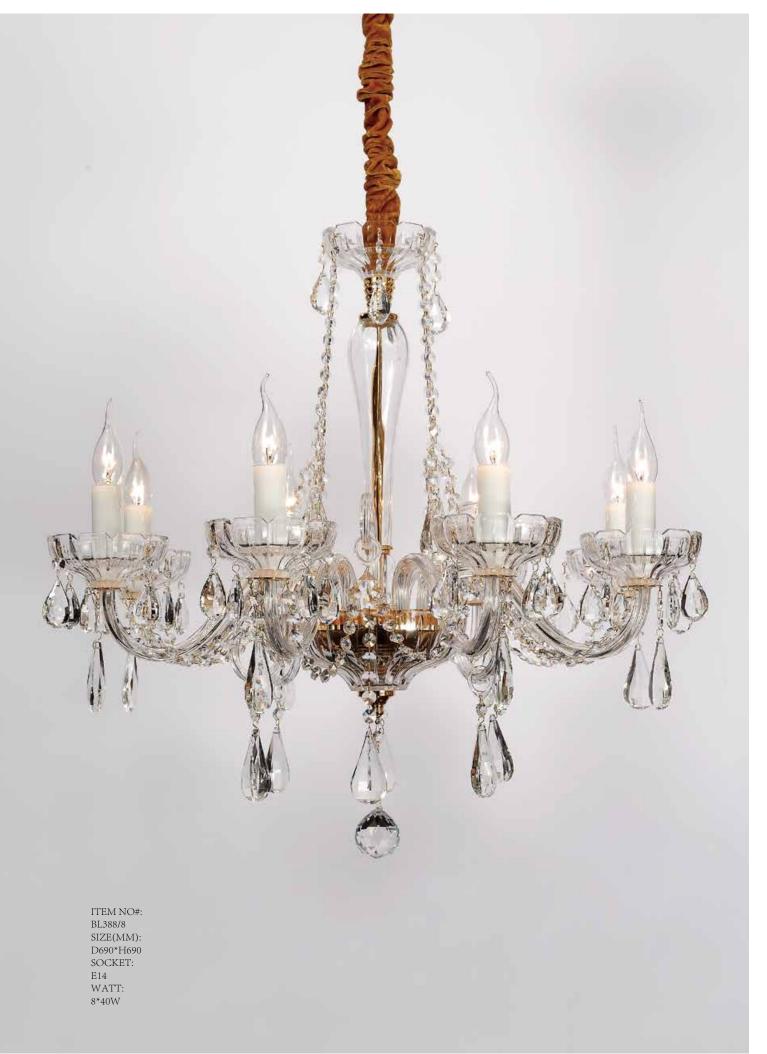

ITEM NO#: BL388/5 SIZE(MM): D630\*H660 SOCKET: E14 WATT: 5\*40W

ITEM NO#: BL383/3 SIZE(MM): D420\*H520 SOCKET: E14 WATT: 3\*40W

Appear in every slight place excellently luxuriously Atmosphere. Noble but restrained, self-restraint is the essence of elegance.