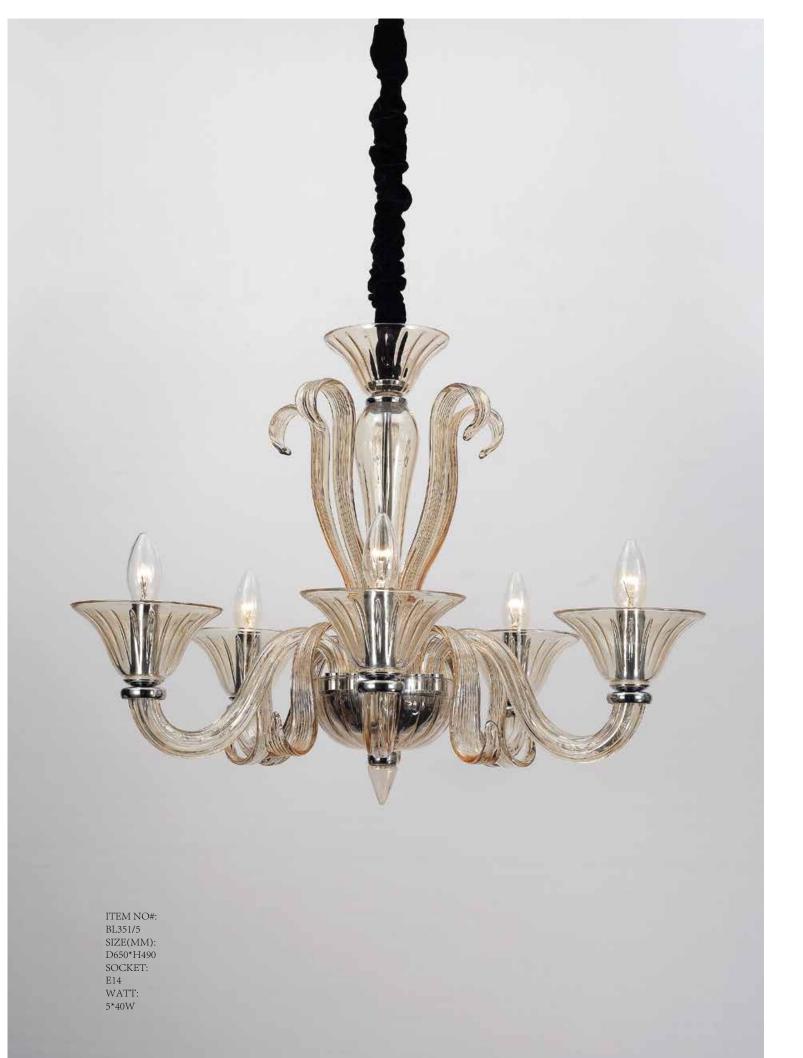

ITEM NO#: BL351/3 SIZE(MM): D500\*H480 SOCKET: E14 WATT: 3\*40W

ITEM NO#: BL351/2W SIZE(MM): D420\*H440\*W300 SOCKET: E14 WATT: 2\*40W

Appear in every slight place excellently luxuriously Atmosphere. Noble but restrained, self-restraint is the essence of elegance.