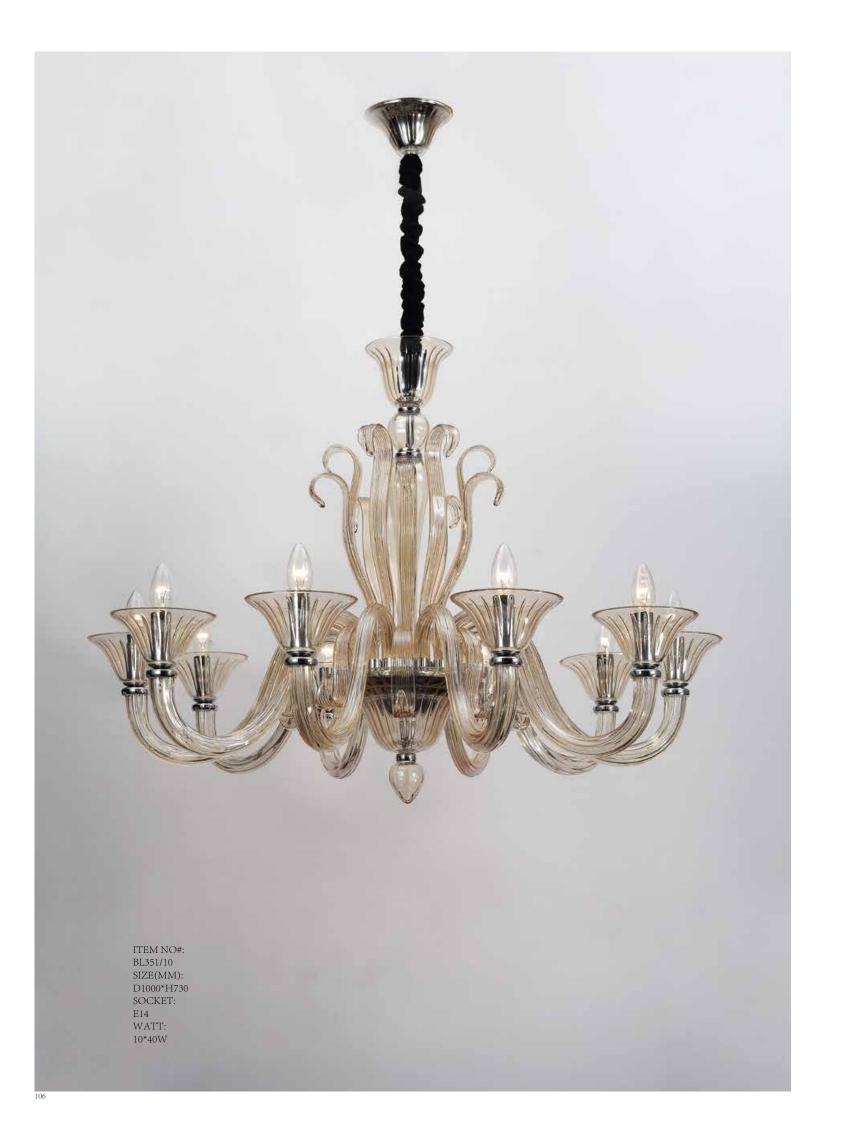

Aesthetic feeling and feel are owned in common, perceptual and reason is crossing, extend a persistent emotion, delineate out a on and beautiful scenery.

ITEM NO#: BL351/8 SIZE(MM): D850\*H700 SOCKET: E14 WATT: 8\*40W

ITEM NO#: BL351/6 SIZE(MM): D750\*H710 SOCKET: E14 WATT: 6\*40W

Quietly elegant luxury, expresses kind of fashion that is not exaggerating,experiencing a highly tasteful nobility.