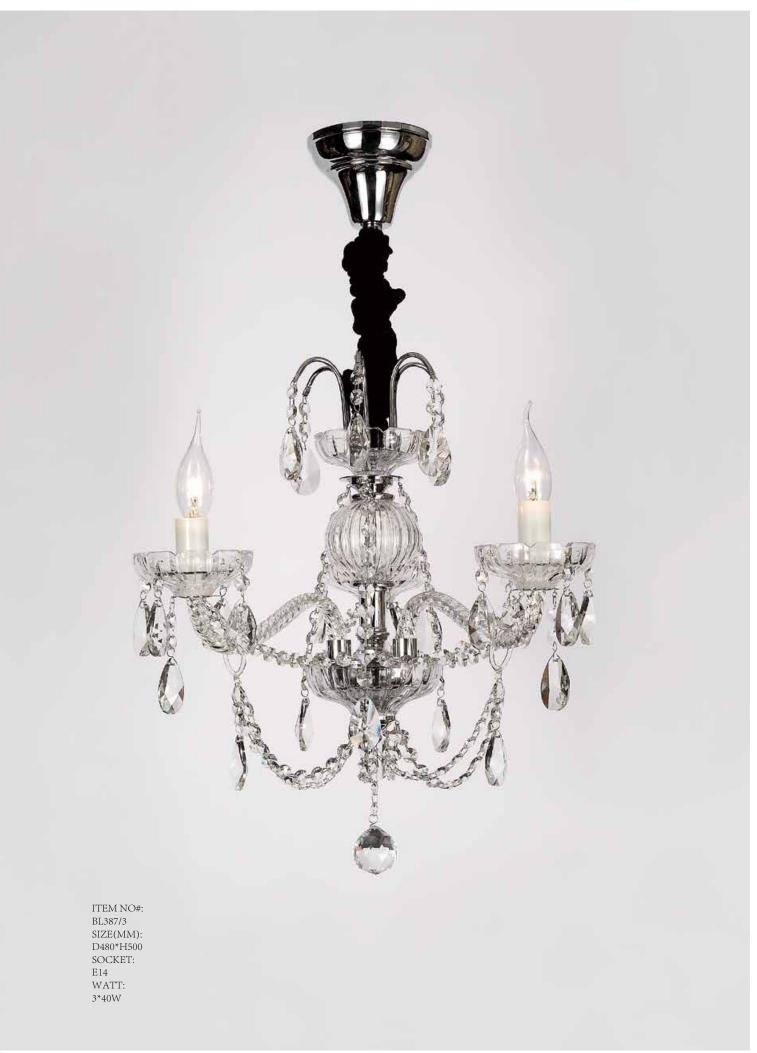

Quietly elegant luxury, expresses kind of fashion that is not exaggerating,experiencing a highly tasteful nobility.

Appear in every slight place excellently luxuriously Atmosphere. Noble but restrained, self-restraint is the essence of elegance. Aesthetic feeling and feel are owned in common, perceptual and reason is crossing, extend a persistent emotion, delineate out a on and beautiful scenery.

ITEM NO#: BL387/2W SIZE(MM): D330\*H380 SOCKET: E14 WATT: 2\*40W

ITEM NO#: BL387/1W SIZE(MM): D120\*H380 SOCKET: E14 WATT: 1\*40W

Appear in every slight place excellently luxuriously Atmosphere. Noble but restrained, self-restraint is the essence of elegance. Aesthetic feeling and feel are owned in common, perceptual and reason is crossing, extend a persistent emotion, delineate out a on and beautiful scenery.