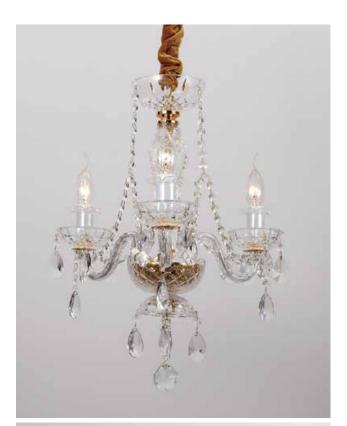

ITEM NO#: BL346/3 SIZE(MM): D490\*H500 SOCKET: E14 WATT: 3\*40W

ITEM NO#: BL346/2W SIZE(MM): D320\*H320\*W300 SOCKET: E14 WATT: 2\*40W

BL347

Quietly elegant luxury, expresses kind of fashion that is not exaggerating,experiencing a highly tasteful nobility.