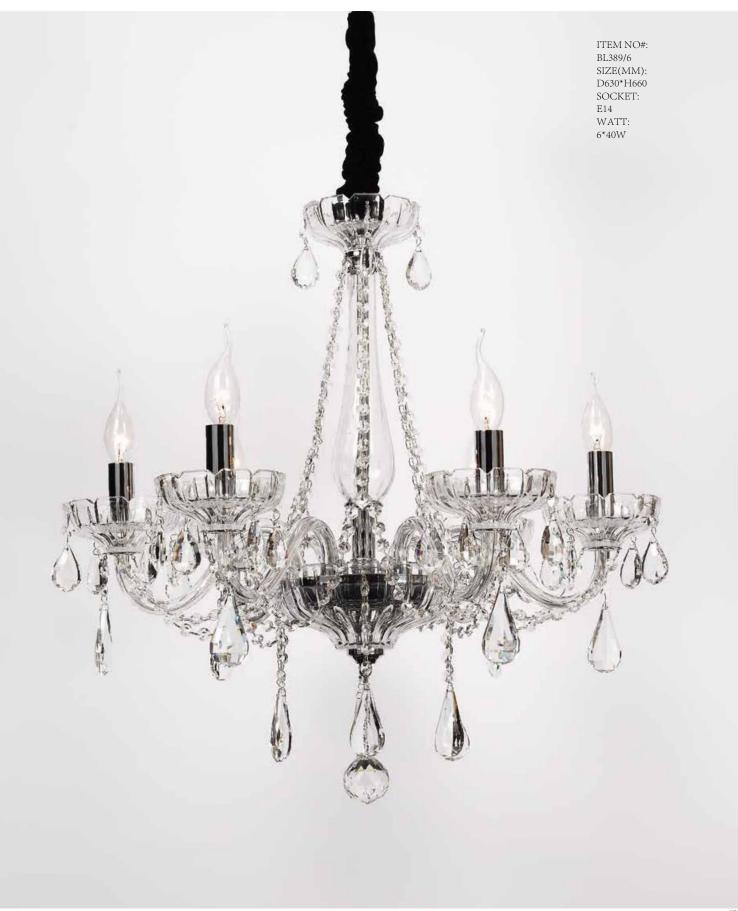

ITEM NO#: BL319/6 SIZE(MM): D630\*H650 SOCKET: E14 WATT: 6\*40W

Appear in every slight place excellently luxuriously Atmosphere. Noble but restrained, self-restraint is the essence of elegance. Aesthetic feeling and feel are owned in common, perceptual and reason is crossing, extend a persistent emotion, delineate out a on and beautiful scenery.