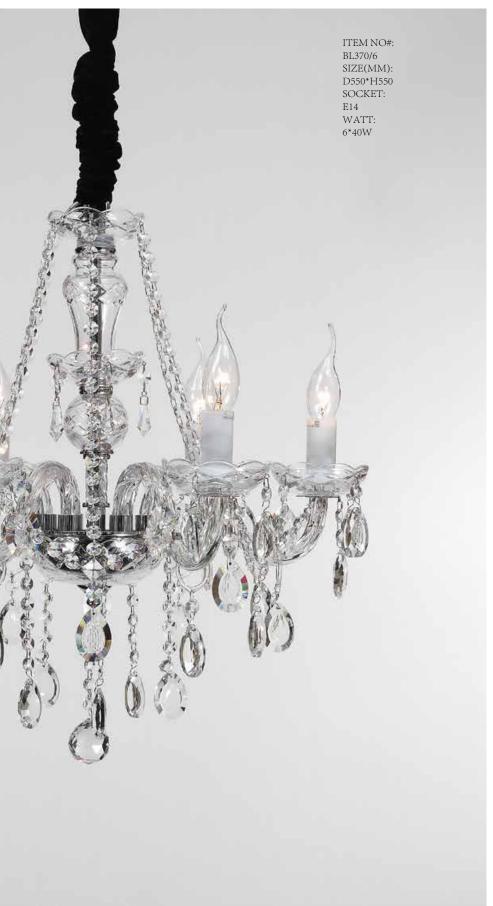

ITEM NO#: BL369/2W SIZE(MM): D300\*H320\*W300 SOCKET: E14 WATT: 2\*40W

ITEM NO#: BL369/1W SIZE(MM): D120\*H320\*W300 SOCKET: E14 WATT: 1\*40W

BL370

188

Quietly elegant luxury, expresses kind of fashion that is not exaggerating,experiencing a highly tasteful nobility.

Appear in every slight place excellently luxuriously Atmosphere. Noble but restrained, self-restraint is the essence of elegance.

Aesthetic feeling and feel are owned in common, perceptual and reason is crossing, extend a persistent emotion, delineate out a on and beautiful scenery.

ITEM NO#: BL370/5 SIZE(MM): D460\*H530 SOCKET: E14 WATT: 5\*40W

ITEM NO#: BL370/3 SIZE(MM): D420\*H500 SOCKET: E14 WATT: 3\*40W

Appear in every slight place excellently luxuriously Atmosphere. Noble but restrained, self-restraint is the essence of elegance. Aesthetic feeling and feel are owned in common, perceptual and reason is crossing, extend a persistent emotion, delineate out a on and beautiful scenery.