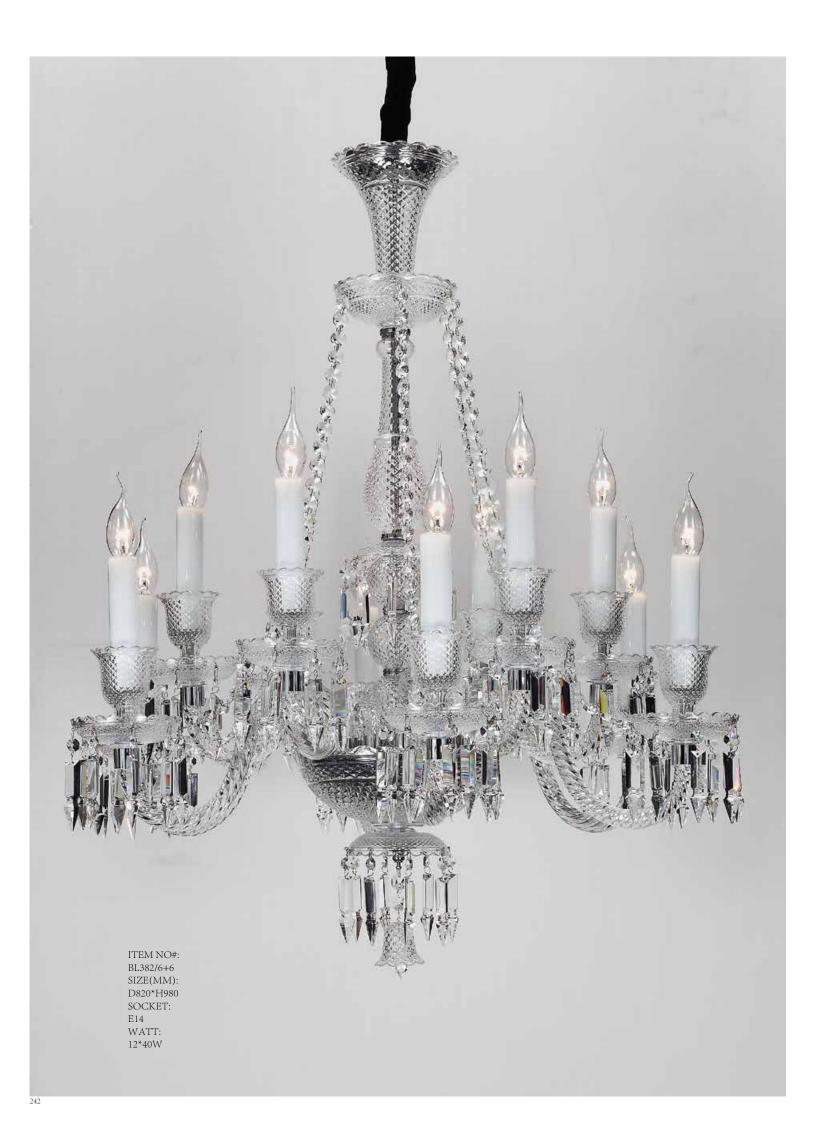

ITEM NO#: BL382/6 SIZE(MM): D720\*H800 SOCKET: E14 WATT: 6\*40W

Appear in every slight place excellently luxuriously Atmosphere. Noble but restrained, self-restraint is the essence of elegance.

Aesthetic feeling and feel are owned in common, perceptual and reason is crossing, extend a persistent emotion, delineate out a on and beautiful scenery.