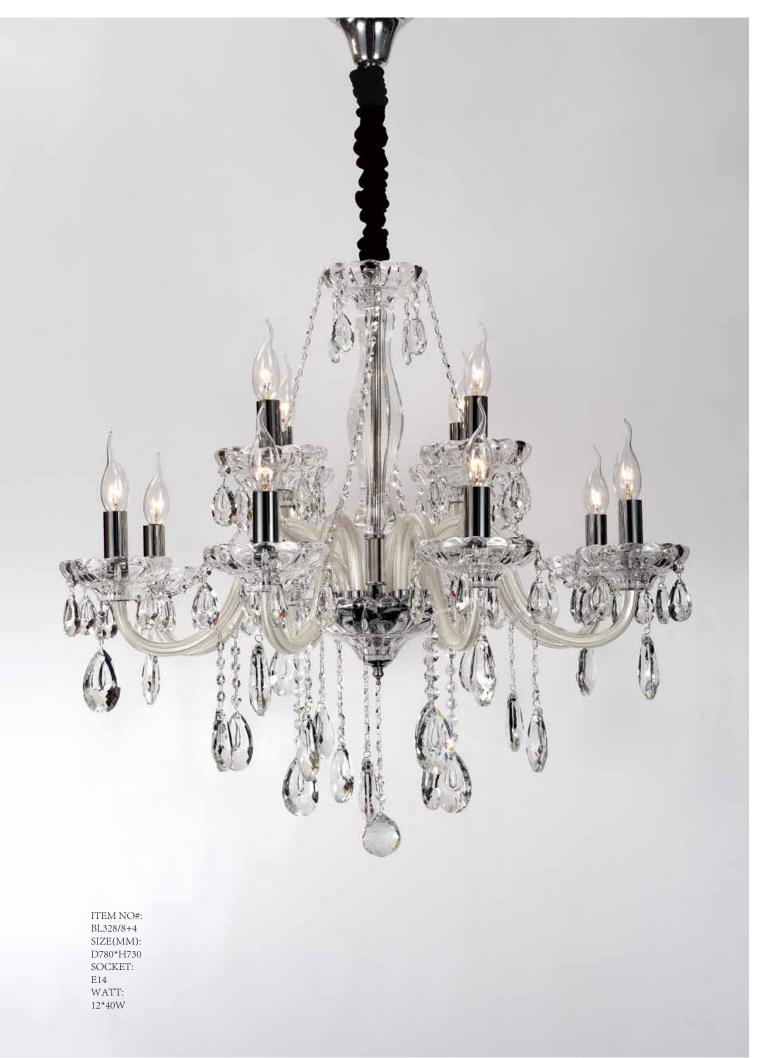

ITEM NO#: BL328/6 SIZE(MM): D690\*H670 SOCKET: E14 WATT: 6\*40W

ITEM NO#: BL328/2W SIZE(MM): D320\*H390\*W300 SOCKET: E14 WATT: 2\*40W