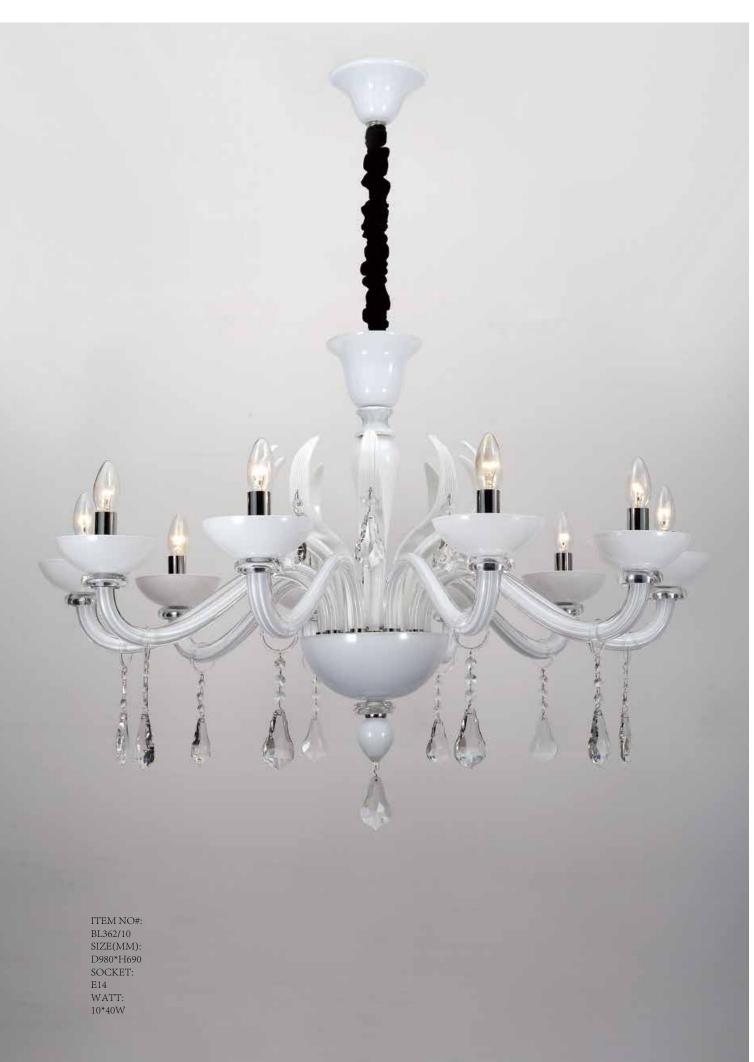

# BL362

Quietly elegant luxury, expresses kind of fashion that is not exaggerating,experiencing a highly tasteful nobility.

Appear in every slight place excellently luxuriously Atmosphere. Noble but restrained, self-restraint is the essence of elegance. Aesthetic feeling and feel are owned in common, perceptual and reason is crossing, extend a persistent emotion, delineate out a on and beautiful scenery.

ITEM NO#: BL362/6 SIZE(MM): D760\*H690 SOCKET: E14 WATT: 6\*40W

ITEM NO#: BL362/2W SIZE(MM): D420\*H400\*W350 SOCKET: E14 WATT: 2\*40W