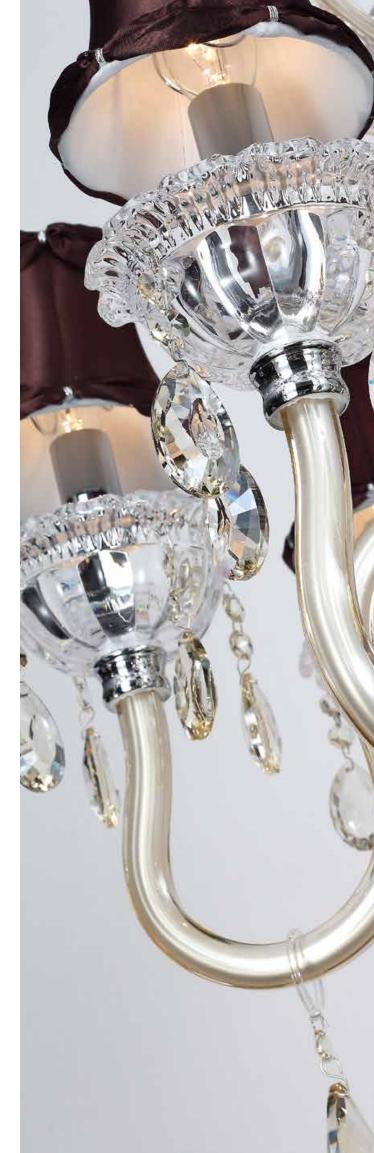

# BL363

Quetly elegant luxury, expresses kind of fashion that is not ggerating, experiencing a highly tasteful

Appear in every slight place excellently luxuriously Atmosphere. Noble but restrained, self-restraint is the essence of elegance. Aesthetic feeling and feel are owned in common, perceptual and reason is crossing, extend a persistent emotion, delineate out a on and beautiful scenery.

ITEM NO#: BL363/8 SIZE(MM): D720\*H690 SOCKET: E14 WATT: 8\*40W

ITEM NO#: BL363/6 SIZE(MM): D640\*H670 SOCKET: E14 WATT: 6\*40W