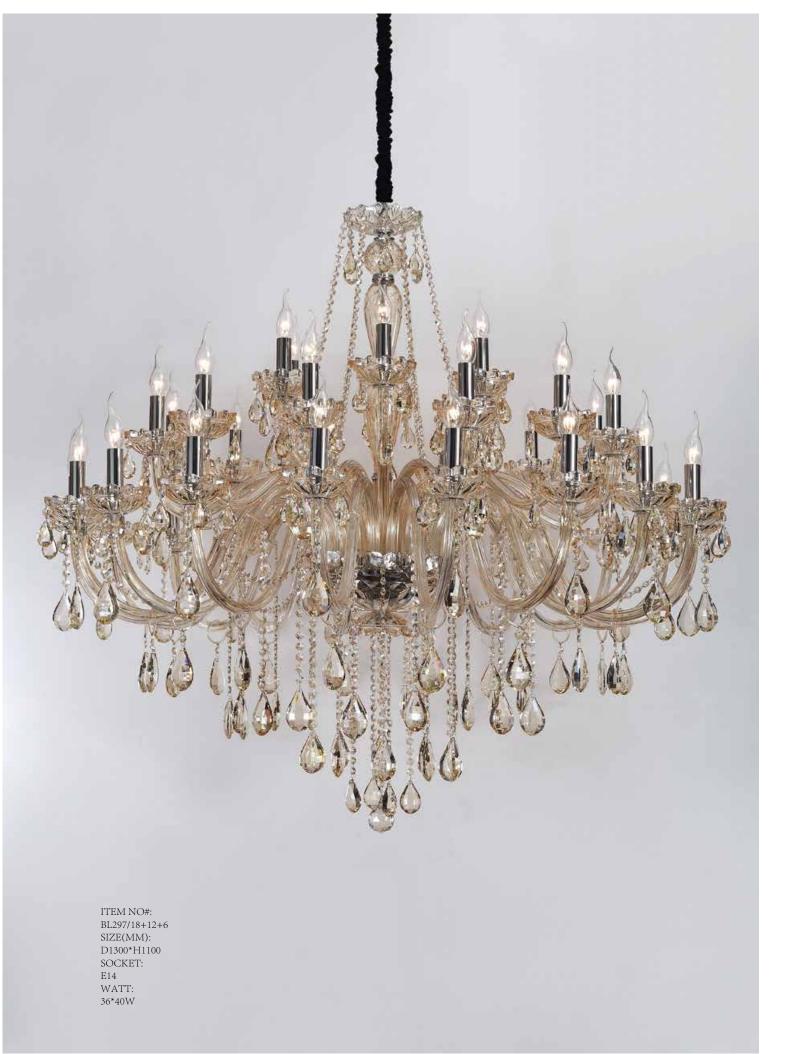

5\*40W

ITEM NO#: BL399/3 SIZE(MM): D430\*H510 SOCKET: E14 WATT: 3\*40W











Appear in every slight place excellently luxuriously Atmosphere. Noble but restrained, self-restraint is the essence of elegance. Aesthetic feeling and feel are owned in common, perceptual and reason is crossing, extend a persistent emotion, delineate out a on and beautiful scenery.









Appear in every slight place excellently luxuriously Atmosphere. Noble but restrained, self-restraint is the essence of elegance.

Aesthetic feeling and feel are owned in common, perceptual and reason is crossing, extend a persistent emotion, delineate out a on and beautiful scenery.



ITEM NO#: BL401/5 SIZE(MM): D450\*H450 SOCKET: E14 WATT: 5\*40W



ITEM NO#: BL401/3 SIZE(MM): D420\*H450 SOCKET: E14 WATT: 3\*40W

































This is bolikalamp,and more.....