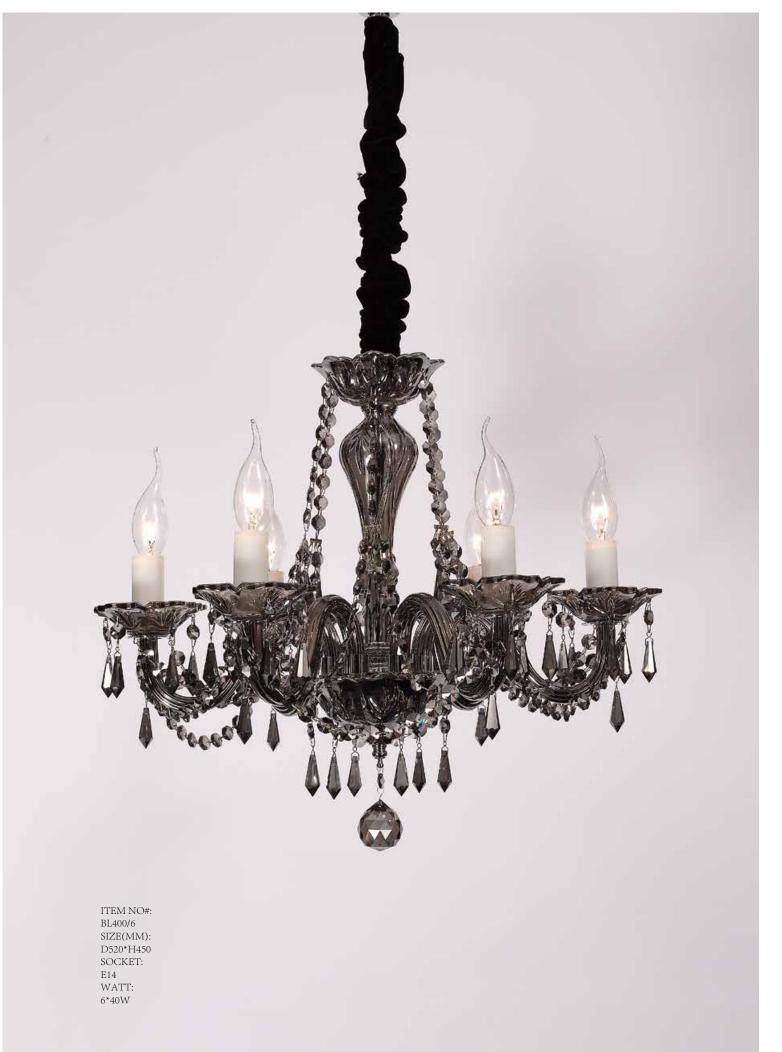

ITEM NO#: BL401/5 SIZE(MM): D450\*H450 SOCKET: E14 WATT: 5\*40W

ITEM NO#: BL401/3 SIZE(MM): D420\*H450 SOCKET: E14 WATT: 3\*40W

This is bolikalamp,and more.....