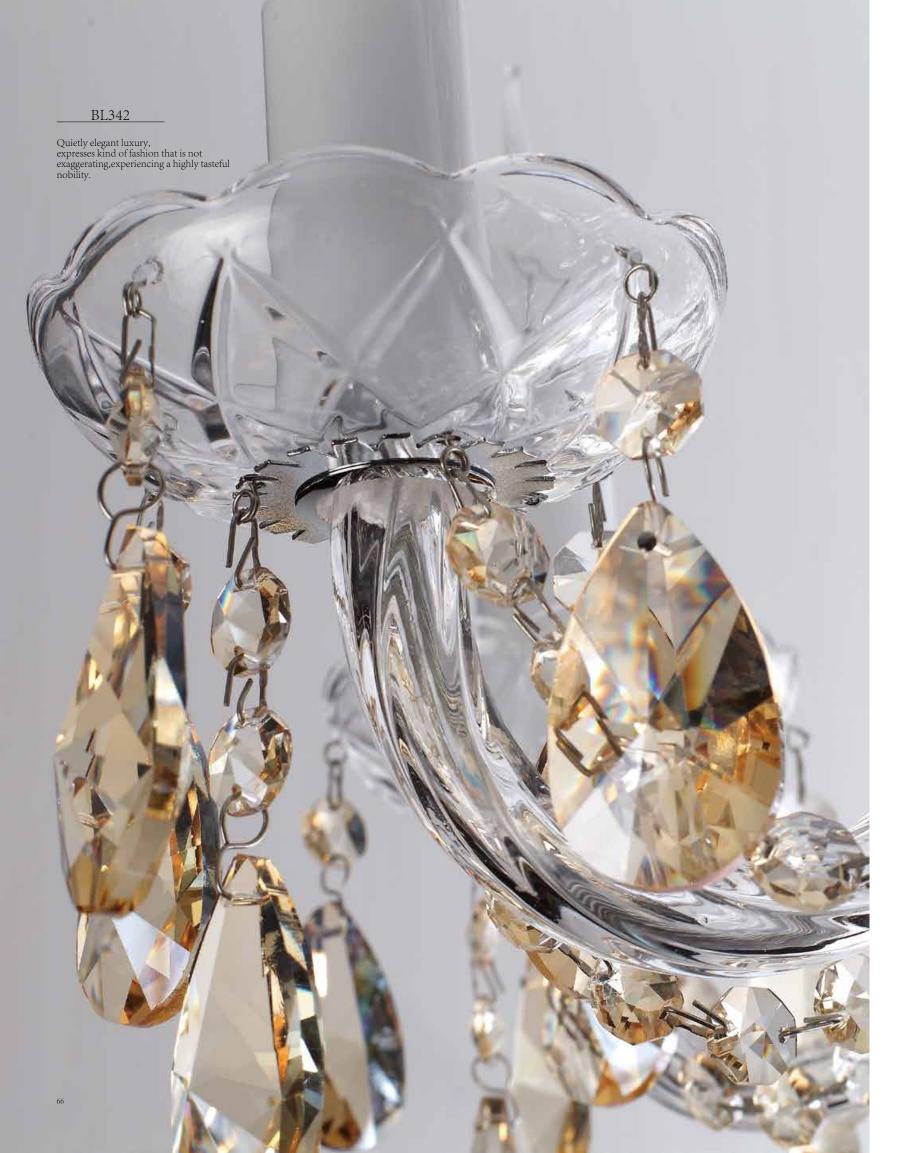

ITEM NO#: BL342/5 SIZE(MM): D470\*H450 SOCKET: E14 WATT: 5\*40W

ITEM NO#: BL342/6 SIZE(MM): D530\*H470 SOCKET: E14 WATT: 6\*40W

Appear in every slight place excellently luxuriously Atmosphere. Noble but restrained, self-restraint is the essence of elegance. Aesthetic feeling and feel are owned in common, perceptual and reason is crossing, extend a persistent emotion, delineate out a on and beautiful scenery.

ITEM NO#: BL342/3 SIZE(MM): D420\*H450 SOCKET: E14 WATT: 3\*40W

ITEM NO#: BL342/2W SIZE(MM): D280\*H320\*W280 SOCKET: E14 WATT: 2\*40W

Quietly elegant luxury, expresses kind of fashion that is not exaggerating,experiencing a highly tasteful nobility.