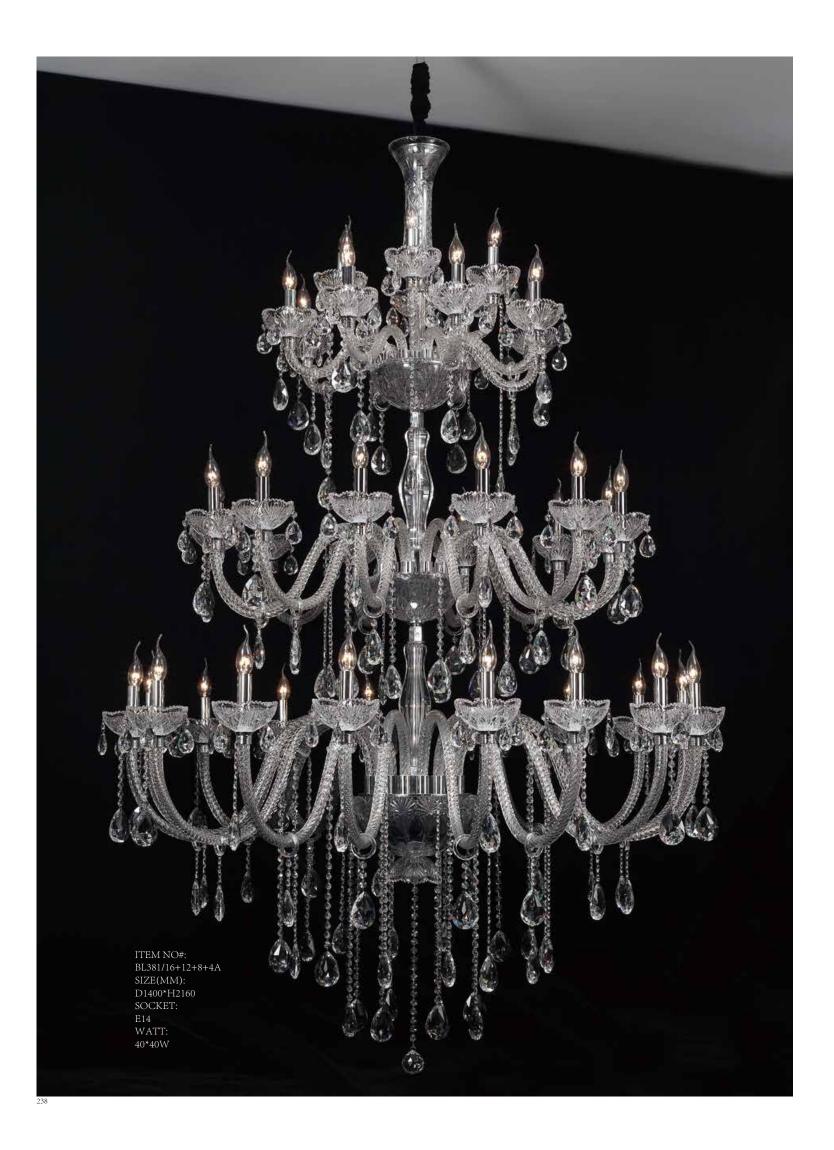

ITEM NO#: BL383/10+5 SIZE(MM): D950\*H1050 SOCKET: E14 WATT: 15\*40

ITEM NO#: BL383/8+4 SIZE(MM): D920\*H1050 SOCKET: E14 WATT: 12\*40W

BL384

Quietly elegant luxury, expresses kind of fashion that is not exaggerating,experiencing a highly tasteful nobility.