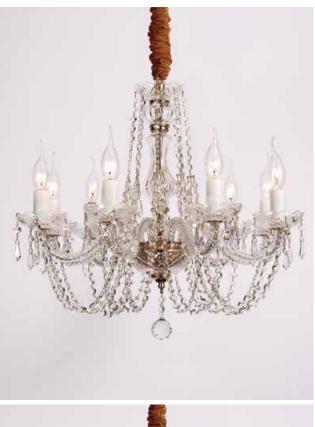

ITEM NO#: BL394/8 SIZE(MM): D600\*H550 SOCKET: E14 WATT: 8\*40W

ITEM NO#: BL394/6 SIZE(MM): D550\*H550 SOCKET: E14 WATT: 6\*40W