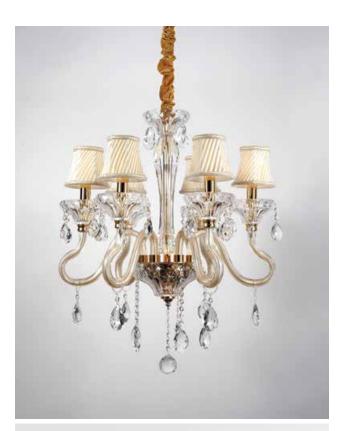

ITEM NO#: BL365/6 SIZE(MM): D630\*H720 SOCKET: E14 WATT: 6\*40W

ITEM NO#: BL365/2W SIZE(MM): D820\*H820 SOCKET: E14 WATT: 2\*40W

Quietly elegant luxury, presses kind of fashion that is not ingex perioncing a highly tasteful nobility.