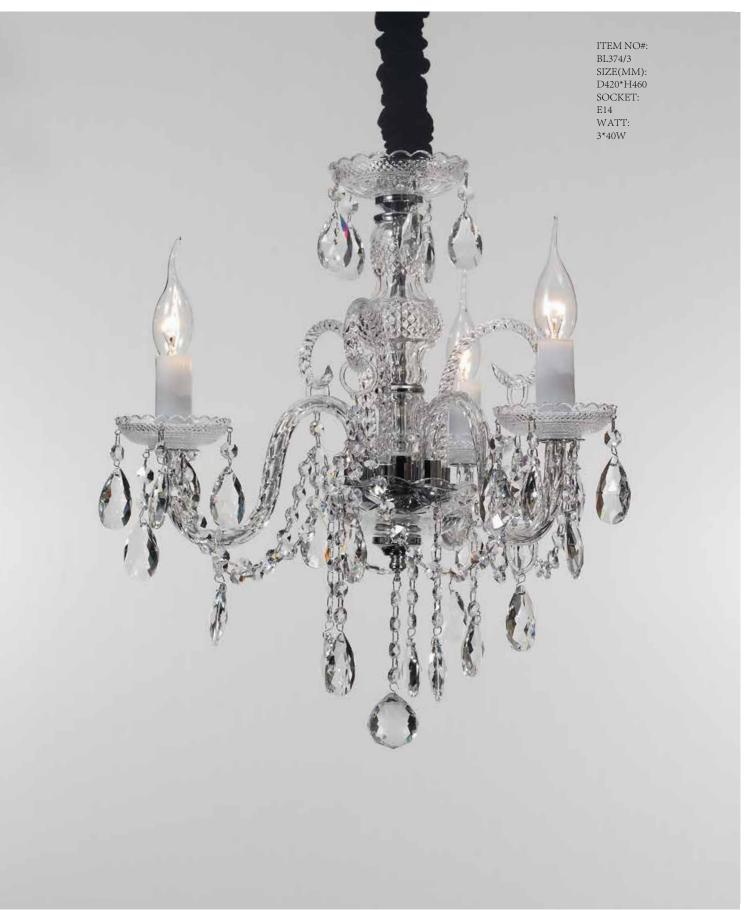

ITEM NO#: BL374/2W SIZE(MM): D300\*H320\*W300 SOCKET: E14 WATT: 2\*40W

ITEM NO#: BL374/1W SIZE(MM): D120\*H320\*W300 SOCKET: E14 WATT: 1\*40W