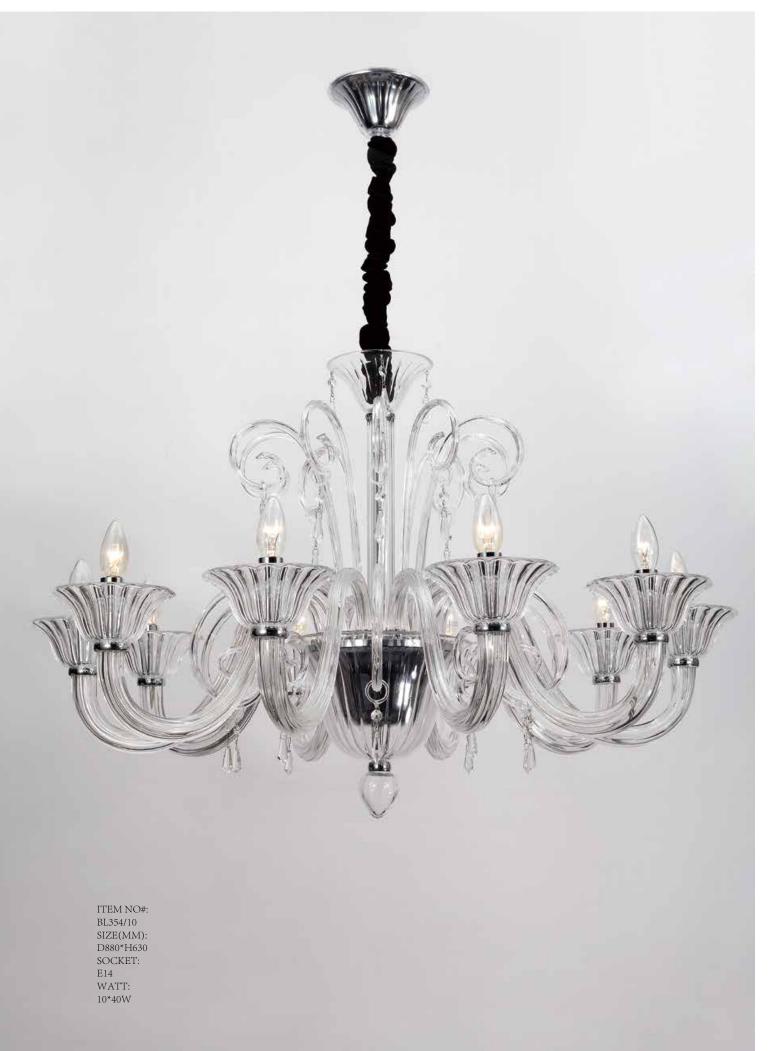

6

ITEM NO#: BL353/6 SIZE(MM): D820\*H820 SOCKET: E14 WATT: 6\*40W

ITEM NO#: BL353/2W SIZE(MM): D420\*H450\*W350 SOCKET: E14 WATT: 2\*40W

BL354

Quietly elegant luxury, expresses kind of fashion that is not exaggerating,experiencing a highly tasteful nobility.

Appear in every slight place excellently luxuriously Atmosphere. Noble but restrained, self-restraint is the essence of elegance.

Aesthetic feeling and feel are owned in common, perceptual and reason is crossing, extend a persistent emotion, delineate out a on and beautiful scenery.

ITEM NO#: BL354/6 SIZE(MM): D770\*H600 SOCKET: E14 WATT: 6\*40W

ITEM NO#: BL354/2W SIZE(MM): D410\*H420\*W350 SOCKET: E14 WATT: 2\*40W

Quietly elegant luxury, expresses kind of fashion that is not gerating, experiencing a highly tasteful nobility