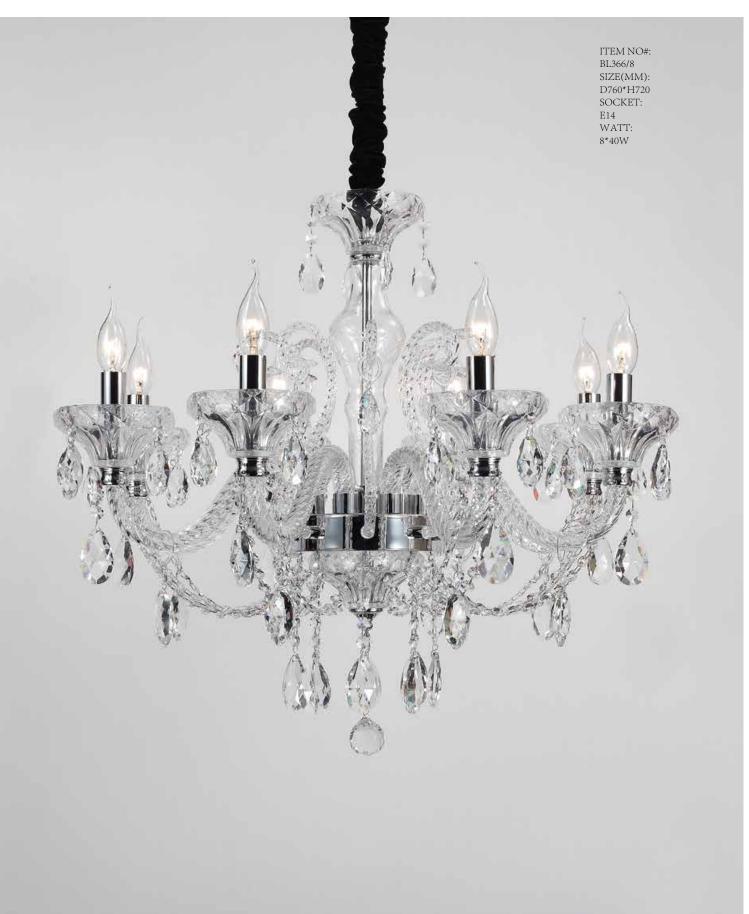

ITEM NO#: BL367/8 SIZE(MM): D740\*H720 SOCKET: E14 WATT: 8\*40W

ITEM NO#: BL367/6 SIZE(MM): D650\*H650 SOCKET: E14 WATT: 6\*40W