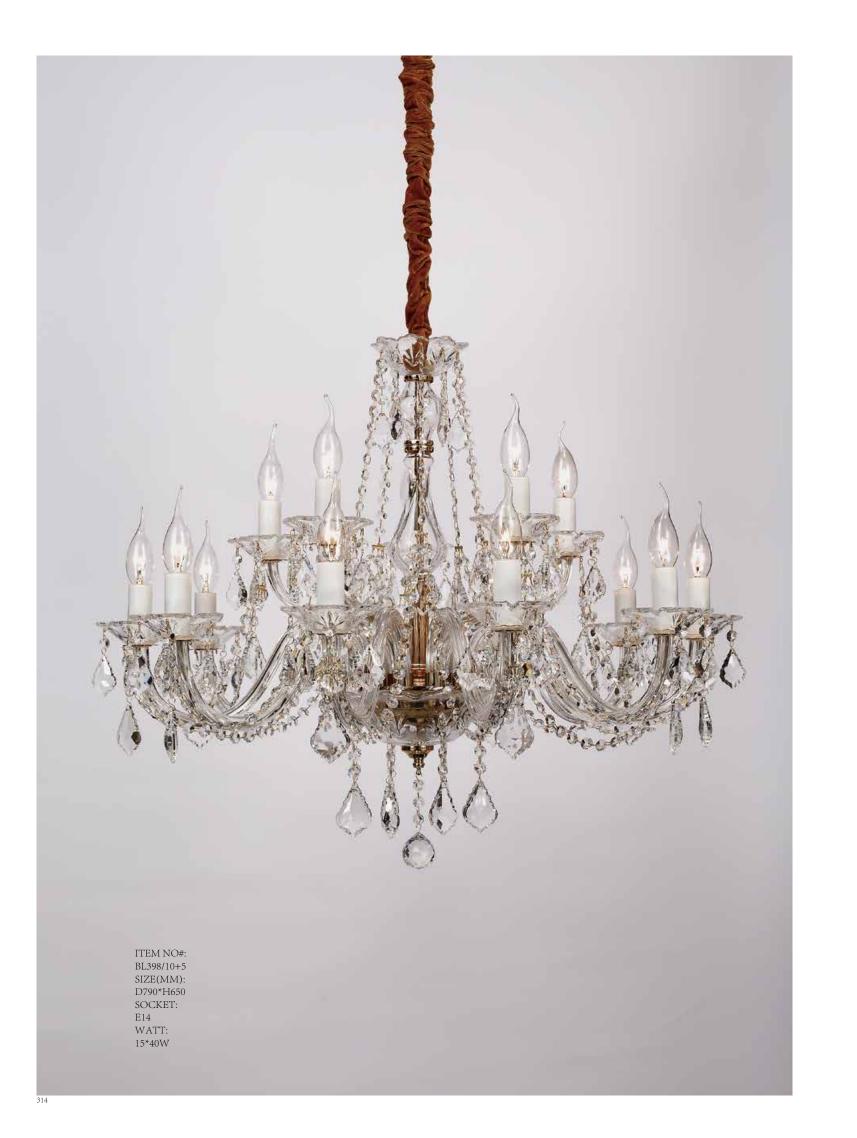

ITEM NO#: BL397/6 SIZE(MM): D550\*H530 SOCKET: E14 WATT: 6\*40W

BL398

310

Quietly elegant luxury, expresses kind of fashion that is not exaggerating,experiencing a highly tasteful nobility.

Appear in every slight place excellently luxuriously Atmosphere. Noble but restrained, self-restraint is the essence of elegance. Aesthetic feeling and feel are owned in common, perceptual and reason is crossing, extend a persistent emotion, delineate out a on and beautiful scenery.