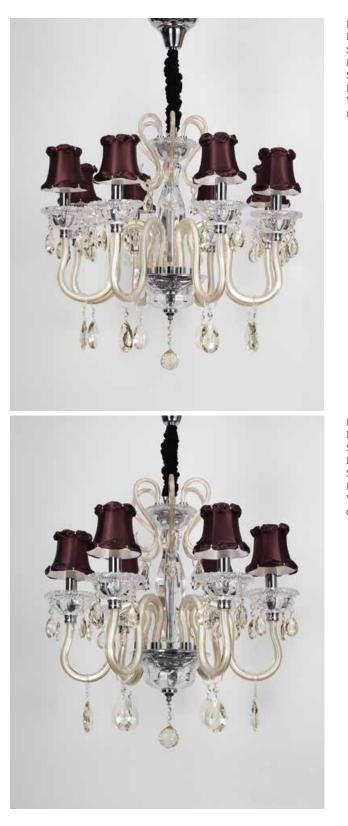

# BL363

Quetly elegant luxury, expresses kind of fashion that is not ggerating, experiencing a highly tasteful

Appear in every slight place excellently luxuriously Atmosphere. Noble but restrained, self-restraint is the essence of elegance. Aesthetic feeling and feel are owned in common, perceptual and reason is crossing, extend a persistent emotion, delineate out a on and beautiful scenery.

ITEM NO#: BL363/8 SIZE(MM): D720\*H690 SOCKET: E14 WATT: 8\*40W

ITEM NO#: BL363/6 SIZE(MM): D640\*H670 SOCKET: E14 WATT: 6\*40W