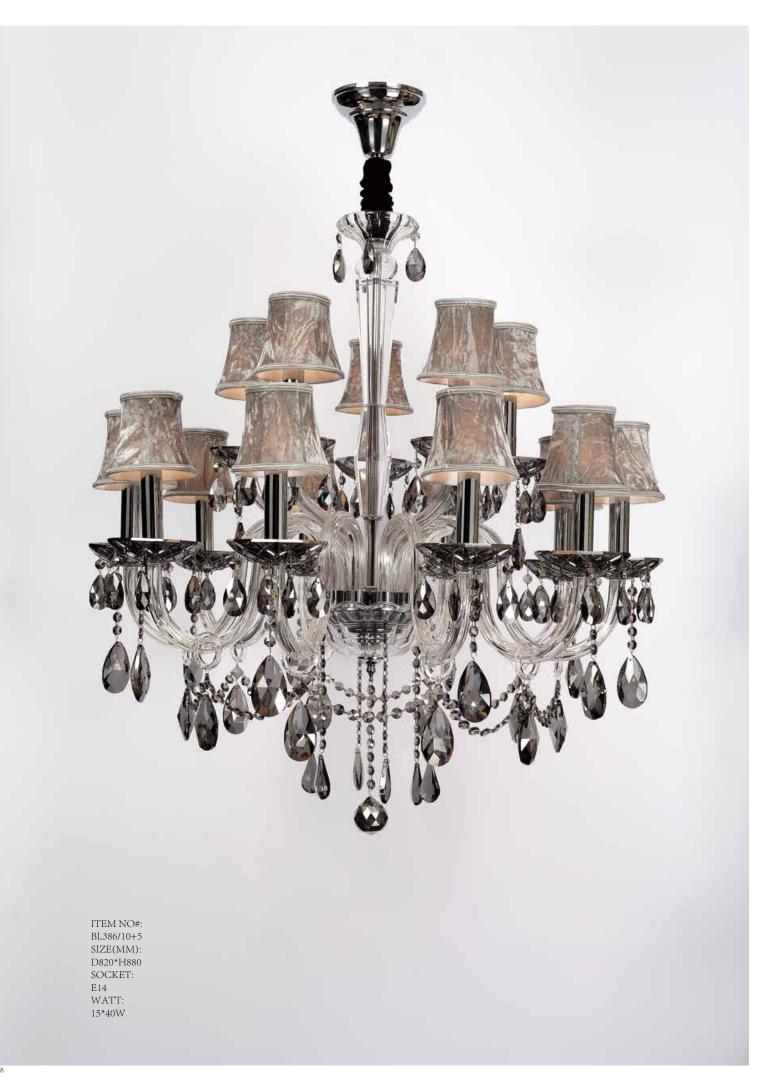

Appear in every slight place excellently luxuriously Atmosphere. Noble but restrained, self-restraint is the essence of elegance. Aesthetic feeling and feel are owned in common, perceptual and reason is crossing, extend a persistent emotion, delineate out a on and beautiful scenery.

BL377/10+5 SIZE(MM): D800\*H680 SOCKET: E14 WATT: 15\*40W

ITEM NO#: BL377/8 SIZE(MM): D720\*H580 SOCKET: E14 WATT: 8\*40W

ITEM NO#: BL377/6 SIZE(MM): D620\*H580 SOCKET: E14 WATT: 6\*40W

Appear in every slight place excellently luxuriously Atmosphere. Noble but restrained, self-restraint is the essence of elegance. Aesthetic feeling and feel are owned in common, perceptual and reason is crossing, extend a persistent emotion, delineate out a on and beautiful scenery.