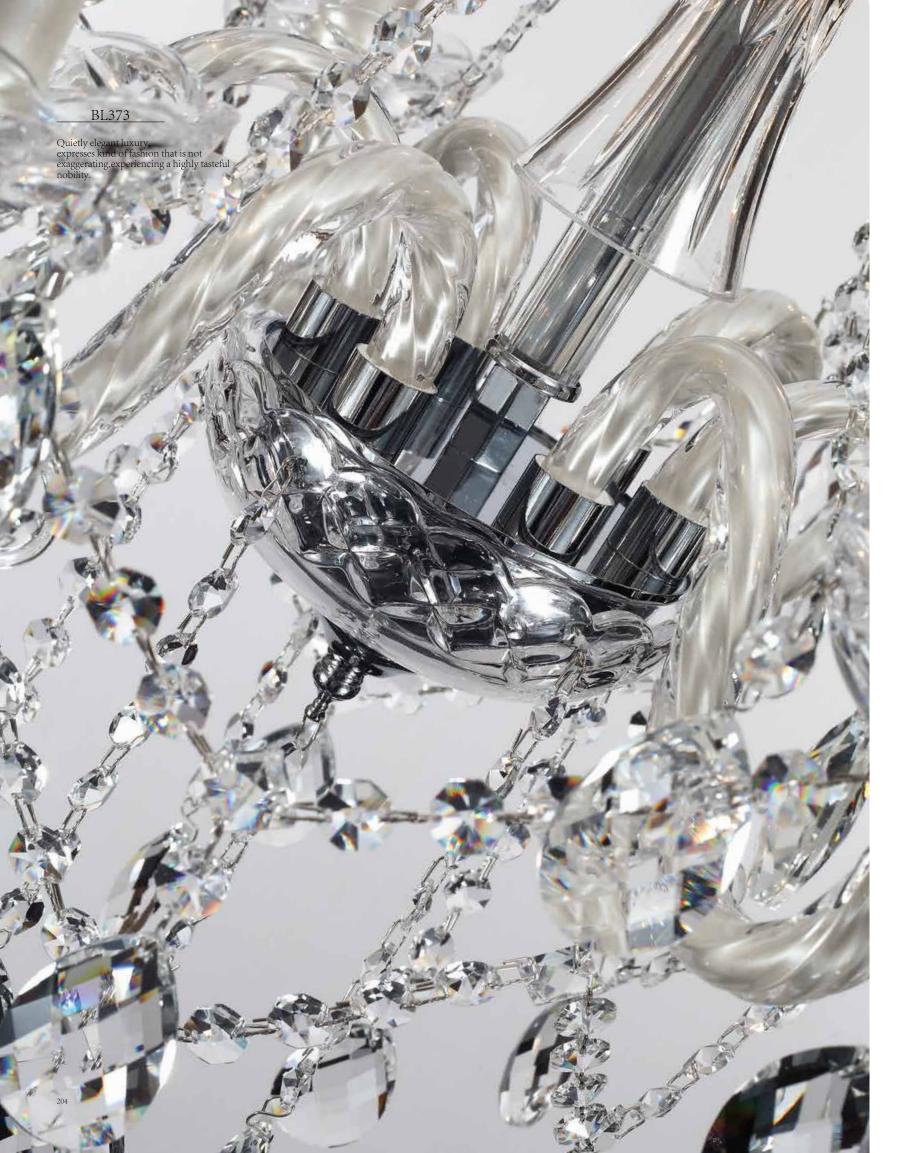

Aesthetic feeling and feel are owned in common, perceptual and reason is crossing, extend a persistent emotion, delineate out a on and beautiful scenery.

ITEM NO#: BL373/5 SIZE(MM): D450\*H480 SOCKET: E14 WATT: 5\*40W

ITEM NO#: BL373/3 SIZE(MM): D420\*H480 SOCKET: E14 WATT: 3\*40W

Appear in every slight place excellently luxuriously Atmosphere. Noble but restrained, self-restraint is the essence of elegance.

Aesthetic feeling and feel are owned in common, perceptual and reason is crossing, extend a persistent emotion, delineate out a on and beautiful scenery.