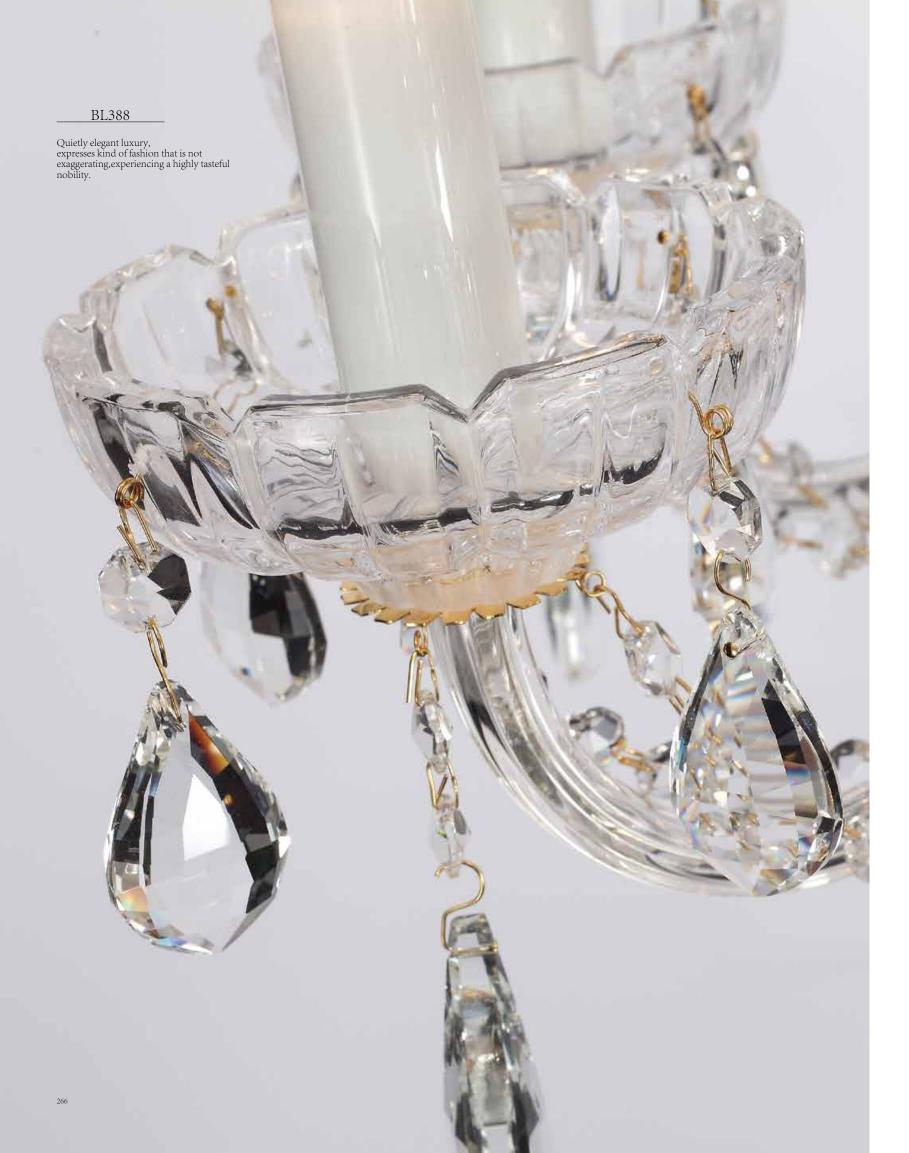

ITEM NO#: BL388/5 SIZE(MM): D630\*H660 SOCKET: E14 WATT: 5\*40W

ITEM NO#: BL383/3 SIZE(MM): D420\*H520 SOCKET: E14 WATT: 3\*40W

Appear in every slight place excellently luxuriously Atmosphere. Noble but restrained, self-restraint is the essence of elegance.