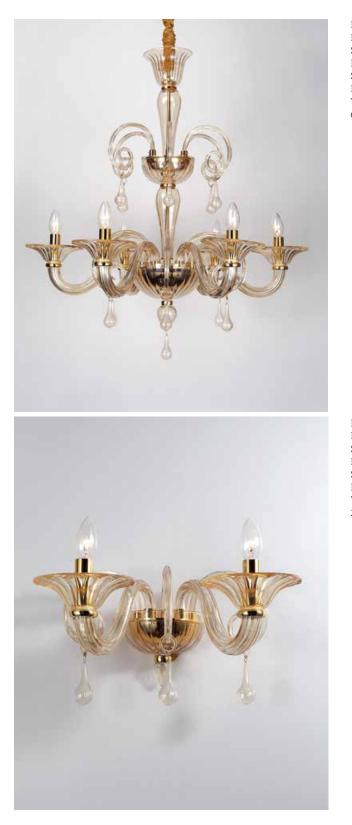

ITEM NO#: BL356/6 SIZE(MM): D780\*H860 SOCKET: E14 WATT: 6\*40W

ITEM NO#: BL356/2W SIZE(MM): D420\*H330\*W300 SOCKET: E14 WATT: 2\*40W

Quietly elegant luxury, expresses kind of fashion that is not exaggerating,experiencing a highly tasteful nobility.

Appear in every slight place excellently luxuriously Atmosphere. Noble but restrained, self-restraint is the essence of elegance.

Aesthetic feeling and feel are owned in common, perceptual and reason is crossing, extend a persistent emotion, delineate out a on and beautiful scenery.