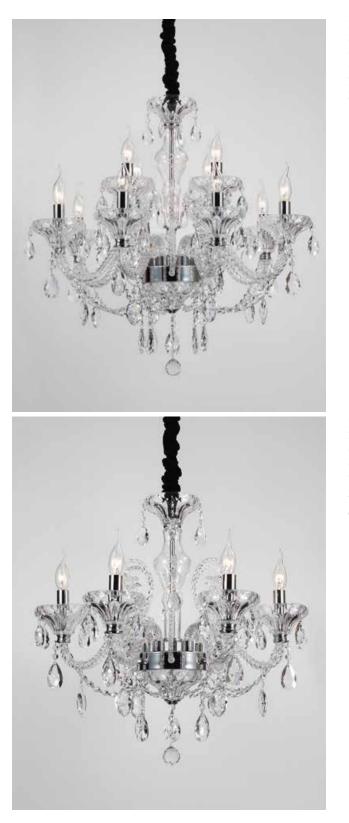

ITEM NO#: BL366/8+4 SIZE(MM): D760\*H720 SOCKET: E14 WATT: 12\*40W

ITEM NO#: BL366/6 SIZE(MM): D640\*H720 SOCKET: E14 WATT: 6\*40W

ITEM NO#: BL367/2W SIZE(MM): D320\*H350\*W300 SOCKET: E14 WATT: 2\*40W

ITEM NO#: BL367/1W SIZE(MM): D130\*H350\*W300 SOCKET: E14 WATT: 1\*40W

ITEM NO#: BL367/8 SIZE(MM): D740\*H720 SOCKET: E14 WATT: 8\*40W

ITEM NO#: BL367/6 SIZE(MM): D650\*H650 SOCKET: E14 WATT: 6\*40W