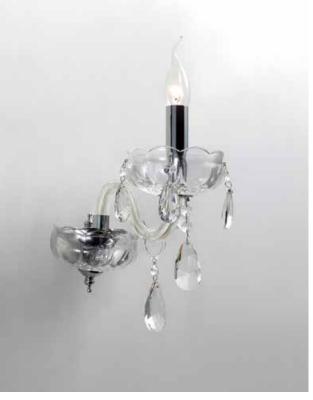

ITEM NO#: BL323/2W SIZE(MM): D320\*H380\*W300 SOCKET: E14 WATT: 2\*40W

ITEM NO#: BL323/1W SIZE(MM): D130\*H380\*W300 SOCKET: E14 WATT: 1\*40W

Appear in every slight place excellently luxuriously Atmosphere. Noble but restrained, self-restraint is the essence of elegance. Aesthetic feeling and feel are owned in common, perceptual and reason is crossing, extend a persistent emotion, delineate out a on and beautiful scenery.