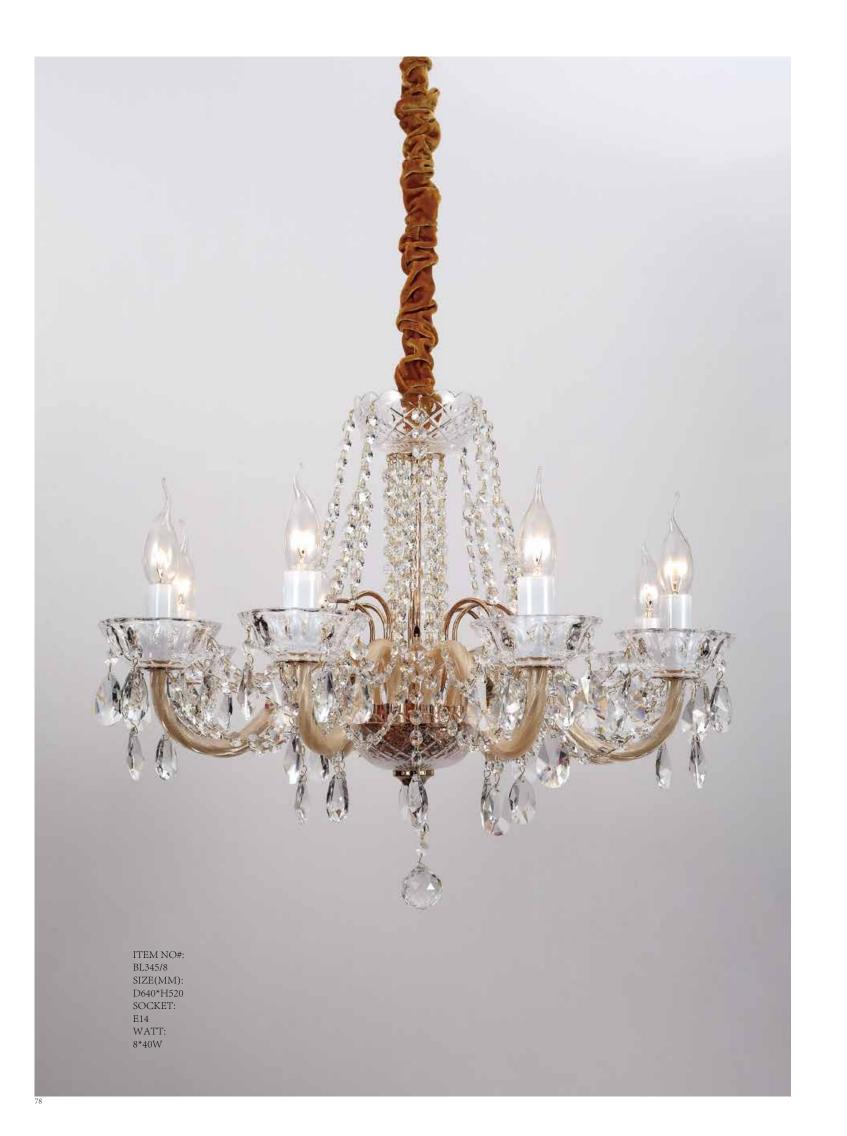

ITEM NO#: BL343/5 SIZE(MM): D470\*H450 SOCKET: E14 WATT: 5\*40W

ITEM NO#: BL343/3 SIZE(MM): D420\*H450 SOCKET: E14 WATT: 3\*40W

BL345

Quietly elegant luxury, expresses kind of fashion that is not xaggerating,experiencing a highly tasteful nobility.

(III)

Appear in every slight place excellently luxuriously Atmosphere. Noble but restrained, self-restraint is the essence of elegance. Aesthetic feeling and feel are owned in common, perceptual and reason is crossing, extend a persistent emotion, delineate out a on and beautiful scenery.