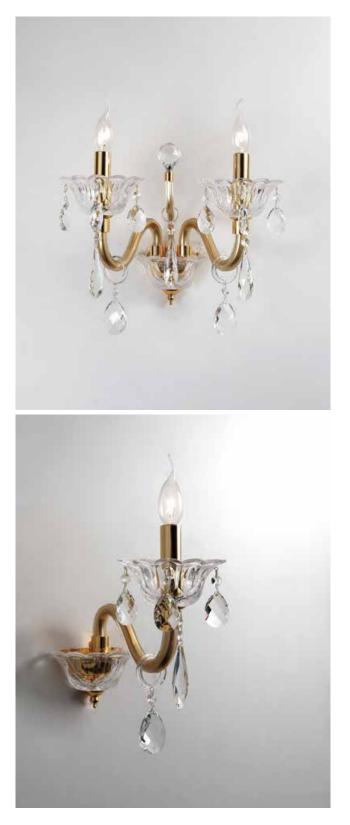

ITEM NO#: BL319/2W SIZE(MM): D350\*H420\*W300 SOCKET: E14 WATT: 2\*40W

ITEM NO#: BL319/1W SIZE(MM): D130\*H420\*W300 SOCKET: E14 WATT: 1\*40W

Appear in every slight place excellently luxuriously Atmosphere. Noble but restrained, self-restraint is the essence of elegance.