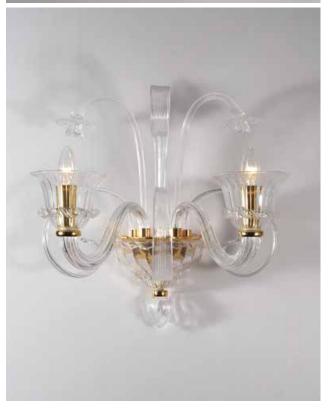

ITEM NO#: BL357/6 SIZE(MM): D760\*H770 SOCKET: E14 WATT: 6\*40W

ITEM NO#: BL357/2W SIZE(MM): D420\*H400\*W350 SOCKET: E14 WATT: 2\*40W

Quietly elegant luxury, expresses kind of fashion that is not exaggerating,experiencing a highly tasteful nobility.