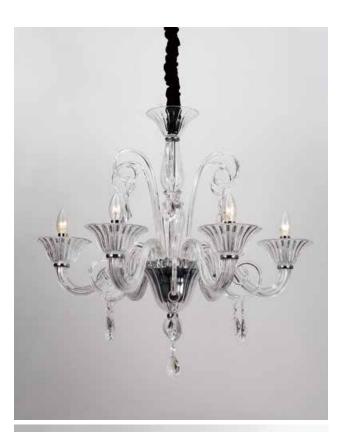

ITEM NO#: BL355/6 SIZE(MM): D760\*H730 SOCKET: E14 WATT: 6\*40W

ITEM NO#: BL355/2W SIZE(MM): D430\*H420\*W350 SOCKET: E14 WATT: 2\*40W

Quietly elegant luxury, expresses kind of fashion that is not exaggerating,experiencing a highly tasteful nobility.