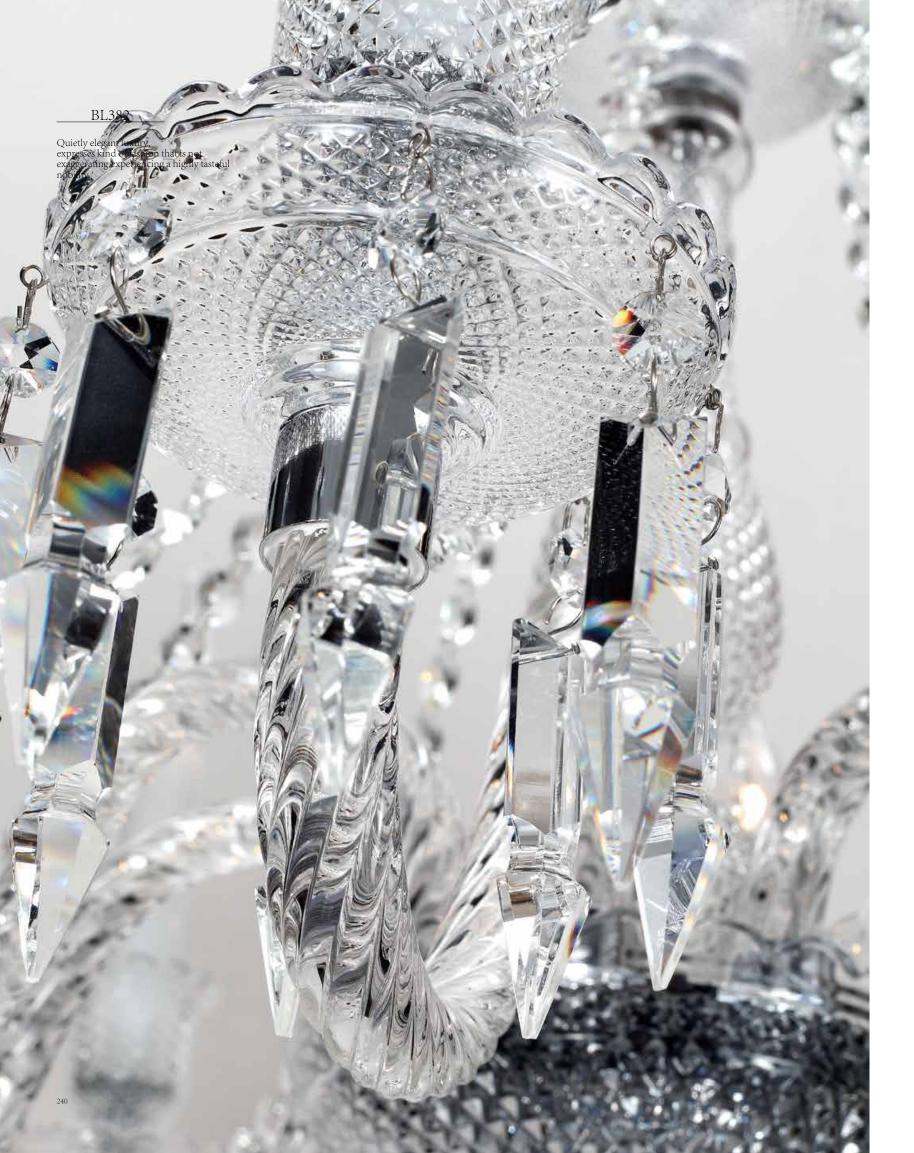

ITEM NO#: BL383/10+5 SIZE(MM): D950\*H1050 SOCKET: E14 WATT: 15\*40

ITEM NO#: BL383/8+4 SIZE(MM): D920\*H1050 SOCKET: E14 WATT: 12\*40W

BL384

Quietly elegant luxury, expresses kind of fashion that is not exaggerating,experiencing a highly tasteful nobility.