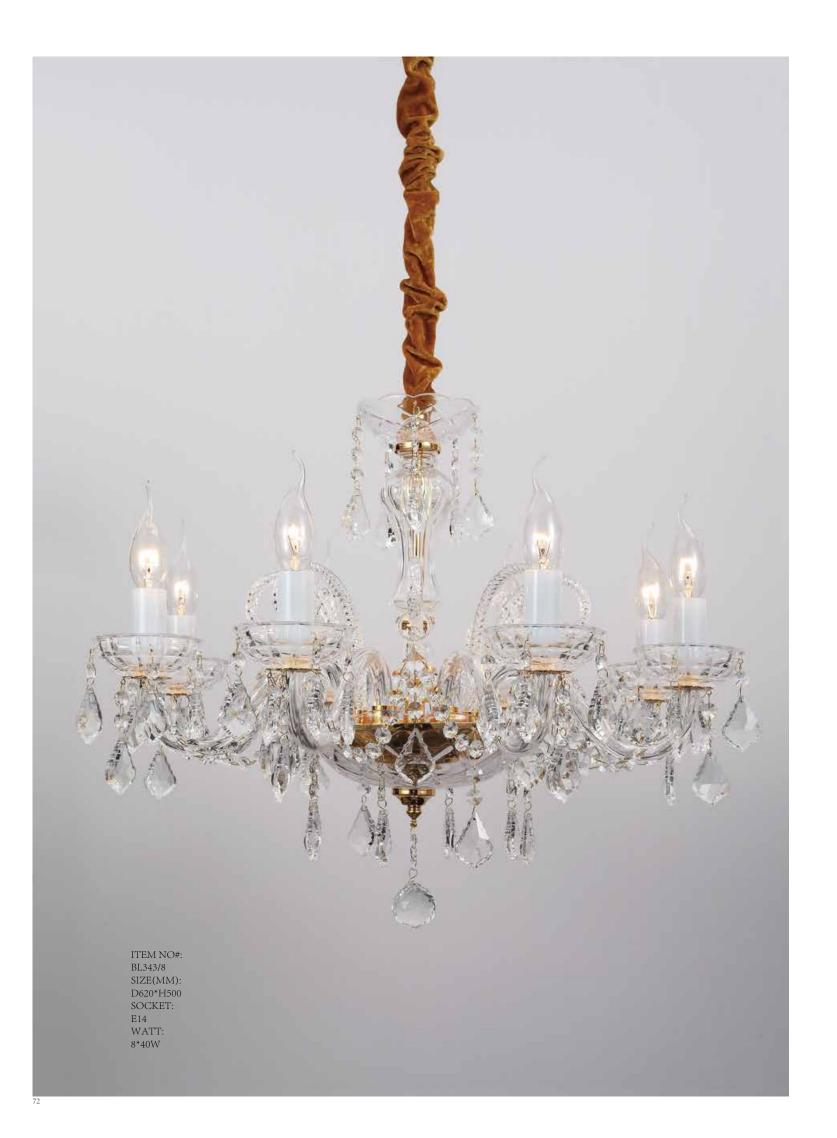

ITEM NO#: BL343/5 SIZE(MM): D470\*H450 SOCKET: E14 WATT: 5\*40W

ITEM NO#: BL343/3 SIZE(MM): D420\*H450 SOCKET: E14 WATT: 3\*40W

BL345

Quietly elegant luxury, expresses kind of fashion that is not xaggerating,experiencing a highly tasteful nobility.