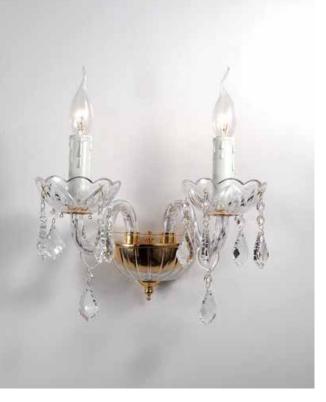

## BL341

Quietly elegant luxury, expresses kind of fashion that is not exaggerating,experiencing a highly tasteful nobility.

Appear in every slight place excellently luxuriously Atmosphere. Noble but restrained, self-restraint is the essence of elegance. Aesthetic feeling and feel are owned in common, perceptual and reason is crossing, extend a persistent emotion, delineate out a on and beautiful scenery.

ITEM NO#: BL341/6 SIZE(MM): D640\*H540 SOCKET: E14 WATT: 6\*40W

ITEM NO#: BL341/2W SIZE(MM): D320\*H380\*W300 SOCKET: E14 WATT: 2\*40W

Appear in every slight place excellently luxuriously Atmosphere. Noble but restrained, self-restraint is the essence of elegance. Aesthetic feeling and feel are owned in common, perceptual and reason is crossing, extend a persistent emotion, delineate out a on and beautiful scenery.