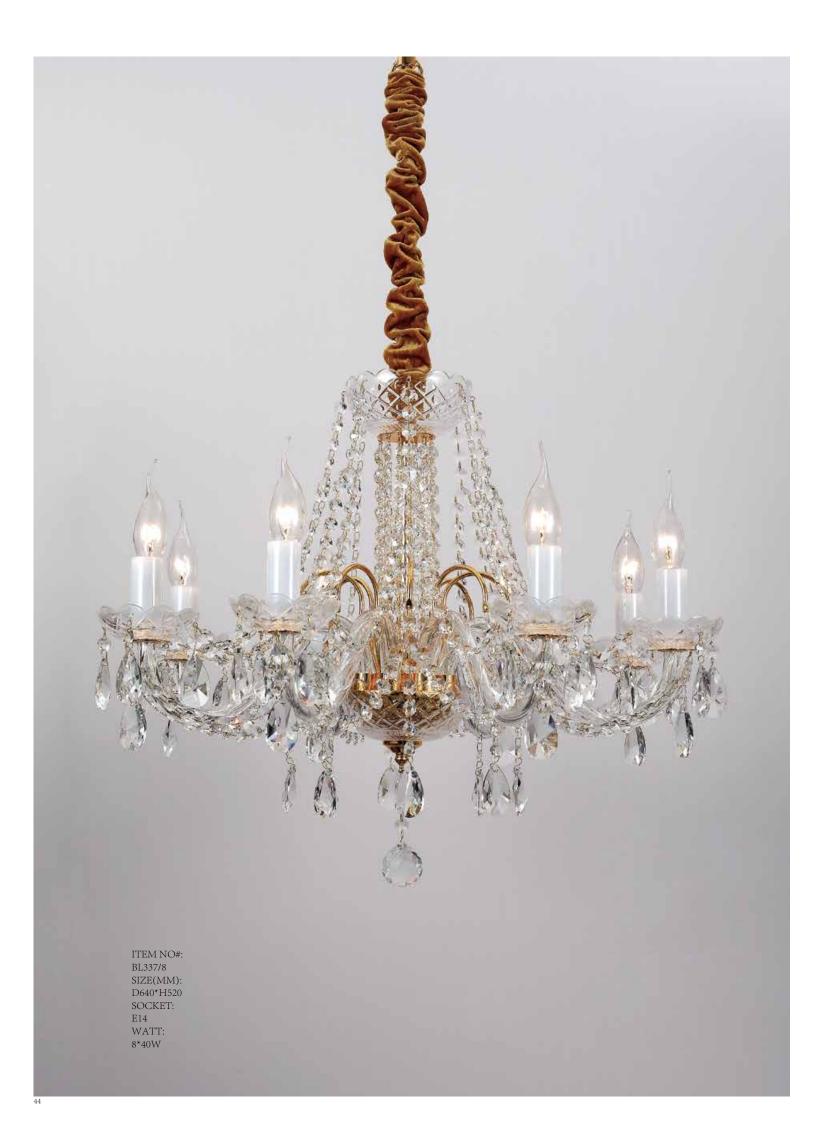

Appear in every slight place excellently luxuriously Atmosphere. Noble but restrained, self-restraint is the essence of elegance. Aesthetic feeling and feel are owned in common, perceptual and reason is crossing, extend a persistent emotion, delineate out a on and beautiful scenery.

ITEM NO#: BL337/6 SIZE(MM): D560\*H520 SOCKET: E14 WATT: 6\*40W

ITEM NO#: BL337/2W SIZE(MM): D190\*H330\*W310 SOCKET: E14 WATT: 2\*40W

Appear in every slight place excellently luxuriously Atmosphere. Noble but restrained, self-restraint is the essence of elegance. Aesthetic feeling and feel are owned in common, perceptual and reason is crossing, extend a persistent emotion, delineate out a on and beautiful scenery.