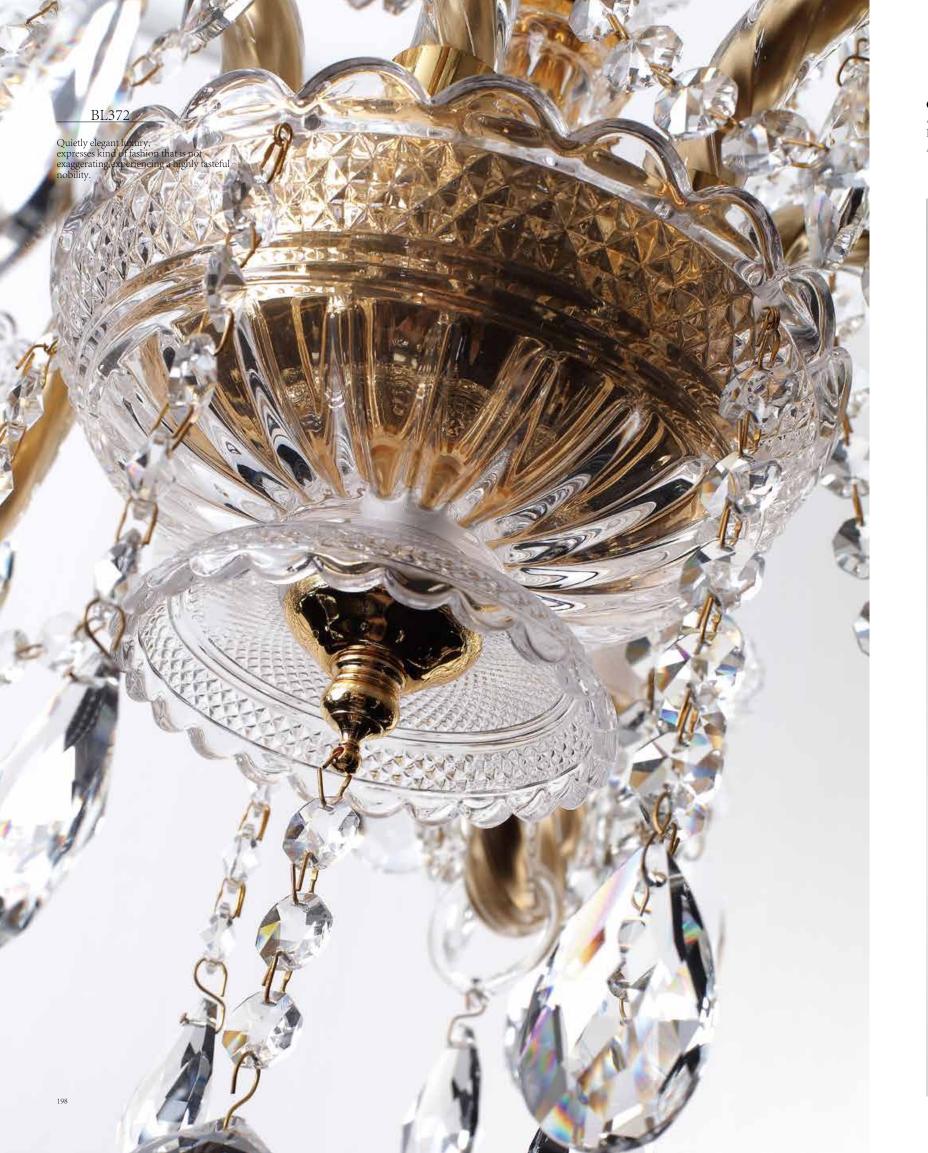

ITEM NO#: BL372/2W SIZE(MM): D300\*H320\*W300 SOCKET: E14 WATT: 2\*40W

ITEM NO#: BL372/1W SIZE(MM): D120\*H320\*W300 SOCKET: E14 WATT: 1\*40W

Appear in every slight place excellently luxuriously Atmosphere. Noble but restrained, self-restraint is the essence of elegance.