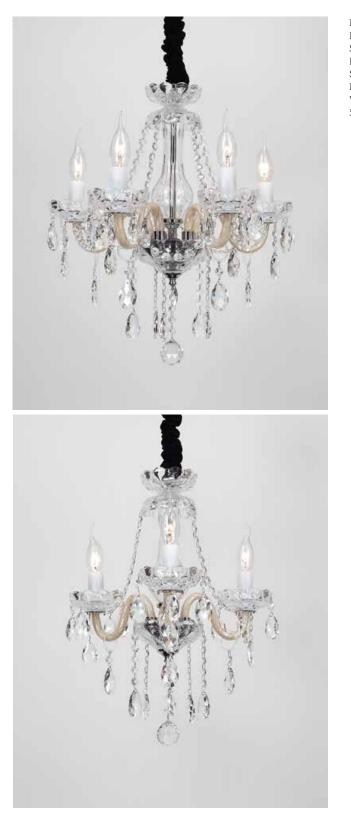

Aesthetic feeling and feel are owned in common, perceptual and reason is crossing, extend a persistent emotion, delineate out a on and beautiful scenery.

ITEM NO#: BL368/5 SIZE(MM): D440\*H500 SOCKET: E14 WATT: 5\*40W

ITEM NO#: BL368/3 SIZE(MM): D440\*H500 SOCKET: E14 WATT: 3\*40W

Appear in every slight place excellently luxuriously Atmosphere. Noble but restrained, self-restraint is the essence of elegance.

Aesthetic feeling and feel are owned in common, perceptual and reason is crossing, extend a persistent emotion, delineate out a on and beautiful scenery.