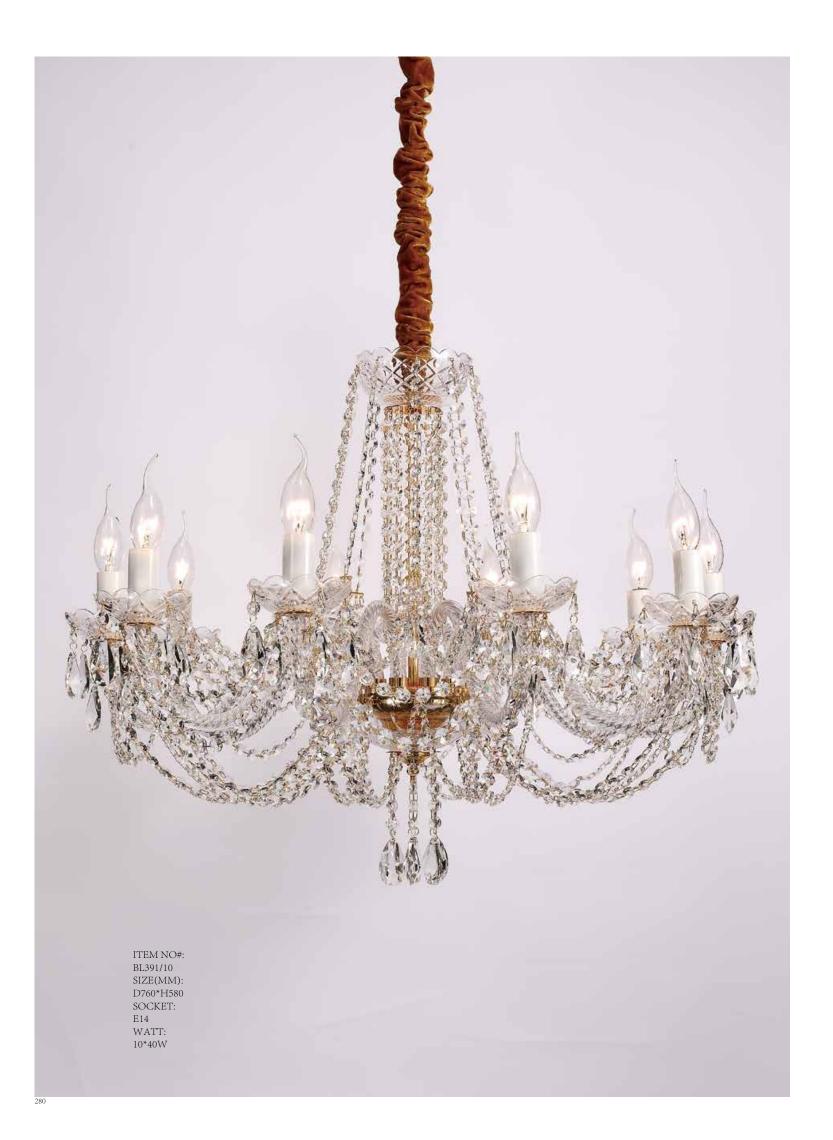

# BL391

Quietly elegant luxury, expresses kind of fashion that is not exaggerating, experiencing a highly tasteful

Appear in every slight place excellently luxuriously Atmosphere. Noble but restrained, self-restraint is the essence of elegance. Aesthetic feeling and feel are owned in common, perceptual and reason is crossing, extend a persistent emotion, delineate out a on and beautiful scenery.

ITEM NO#: BL391/6 SIZE(MM): D560\*H530 SOCKET: E14 WATT: 6\*40W

ITEM NO#: BL391/5 SIZE(MM): D500\*H530 SOCKET: E14 WATT: 5\*40W