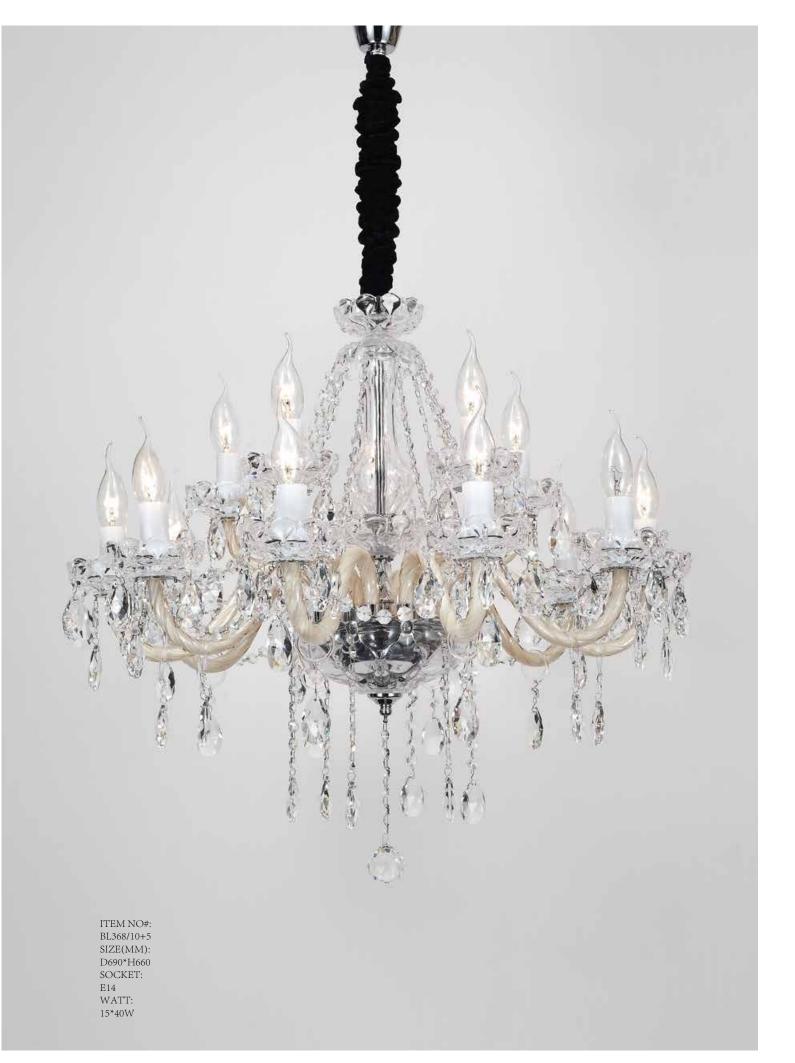

Aesthetic feeling and feel are owned in common, perceptual and reason is crossing, extend a persistent emotion, delineate out a on and beautiful scenery.

ITEM NO#: BL368/5 SIZE(MM): D440\*H500 SOCKET: E14 WATT: 5\*40W

ITEM NO#: BL368/3 SIZE(MM): D440\*H500 SOCKET: E14 WATT: 3\*40W

Appear in every slight place excellently luxuriously Atmosphere. Noble but restrained, self-restraint is the essence of elegance.

Aesthetic feeling and feel are owned in common, perceptual and reason is crossing, extend a persistent emotion, delineate out a on and beautiful scenery.