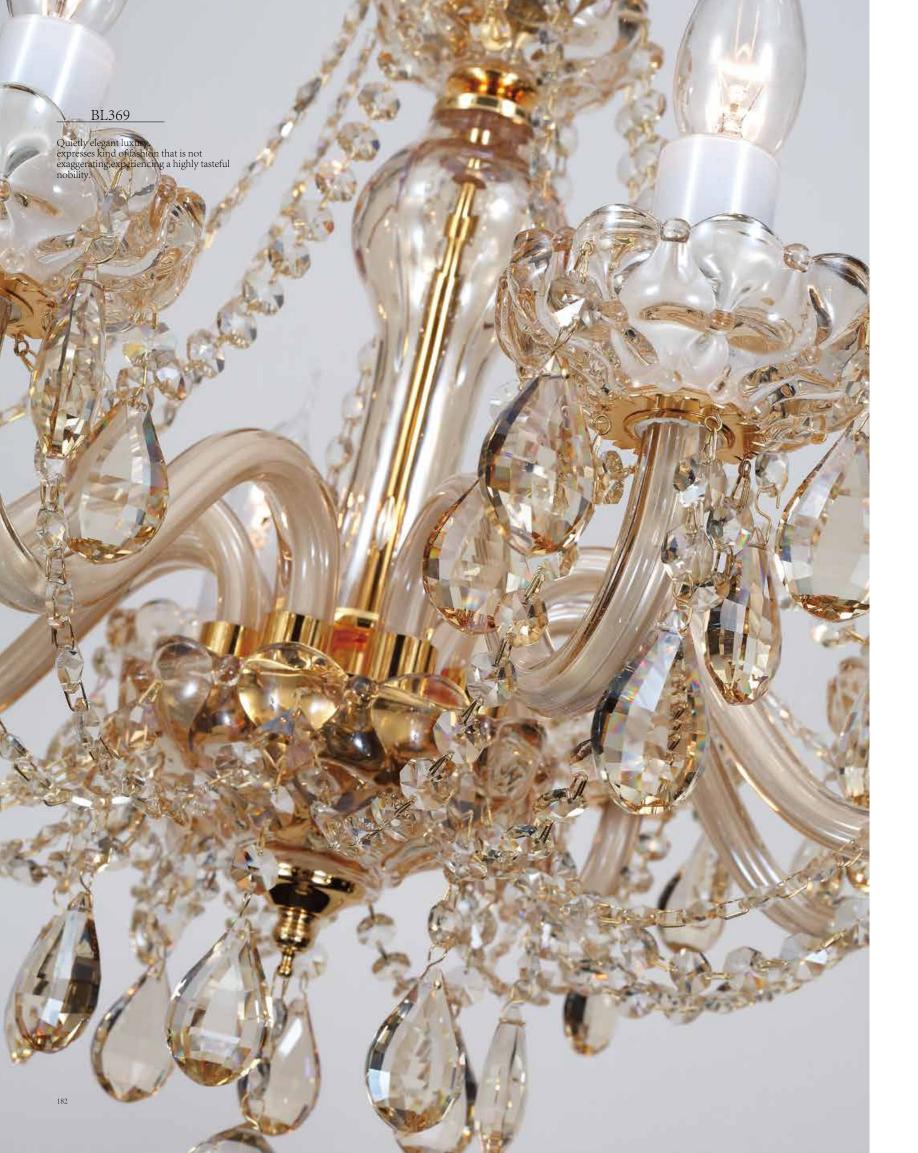

ITEM NO#: BL369/2W SIZE(MM): D300\*H320\*W300 SOCKET: E14 WATT: 2\*40W

ITEM NO#: BL369/1W SIZE(MM): D120\*H320\*W300 SOCKET: E14 WATT: 1\*40W

BL370

188

Quietly elegant luxury, expresses kind of fashion that is not exaggerating,experiencing a highly tasteful nobility.