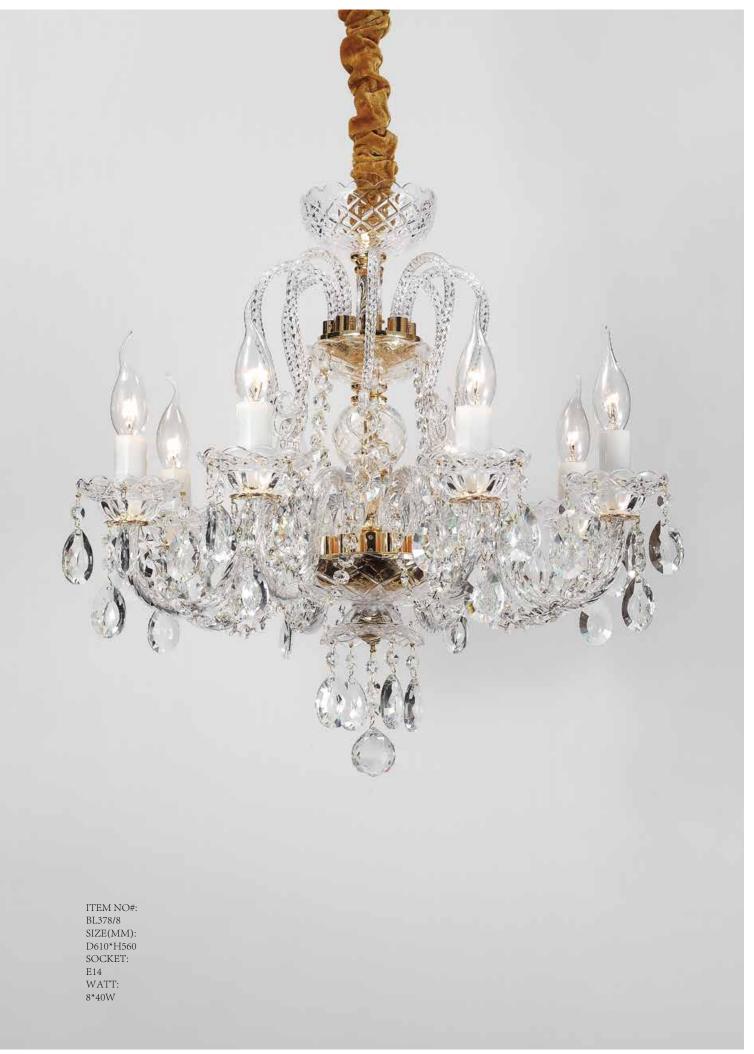

ITEM NO#: BL378/5 SIZE(MM): D480\*H560 SOCKET: E14 WATT: 5\*40W

ITEM NO#: BL378/3 SIZE(MM): D480\*H560 SOCKET: E14 WATT: 3\*40W

Quietly elegant luxury, expresses kind of fashion that is not exaggerating,experiencing a highly tasteful nobility.