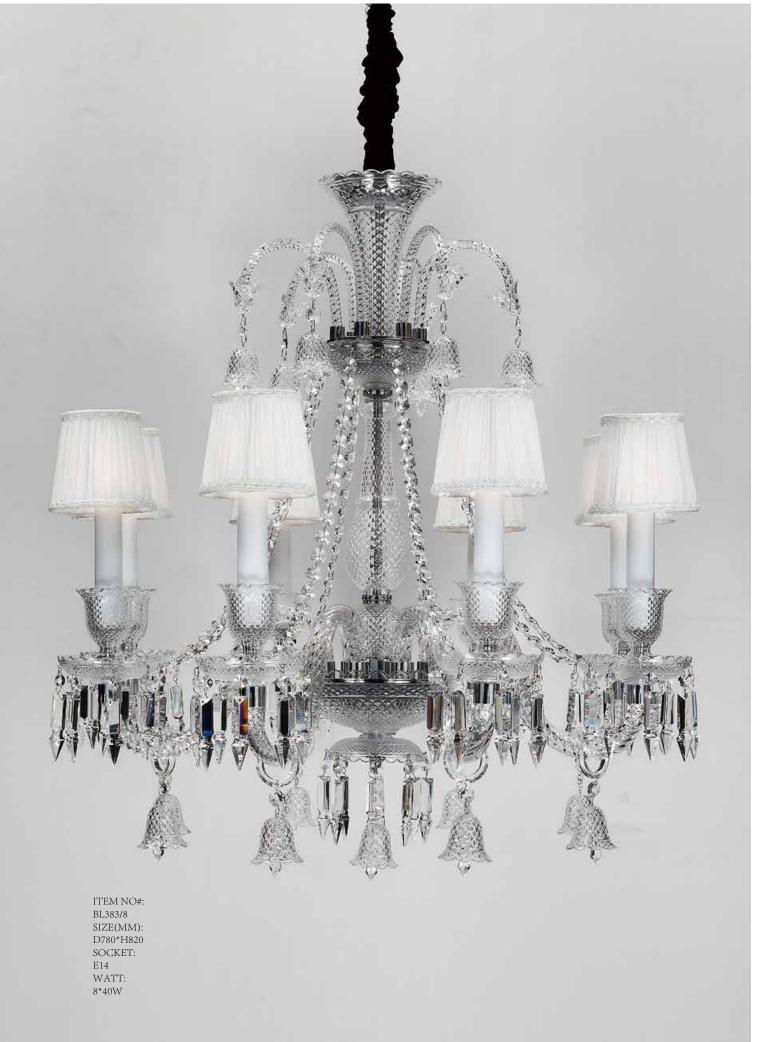

ITEM NO#: BL383/10+5 SIZE(MM): D950\*H1050 SOCKET: E14 WATT: 15\*40

ITEM NO#: BL383/8+4 SIZE(MM): D920\*H1050 SOCKET: E14 WATT: 12\*40W

BL384

Quietly elegant luxury, expresses kind of fashion that is not exaggerating,experiencing a highly tasteful nobility.

ITEM NO#: BL384/8 SIZE(MM): D700\*H830 SOCKET: E14 WATT: 8\*40W

ITEM NO#: BL384/6 SIZE(MM): D600\*H830 SOCKET: E14 WATT: 6\*40W