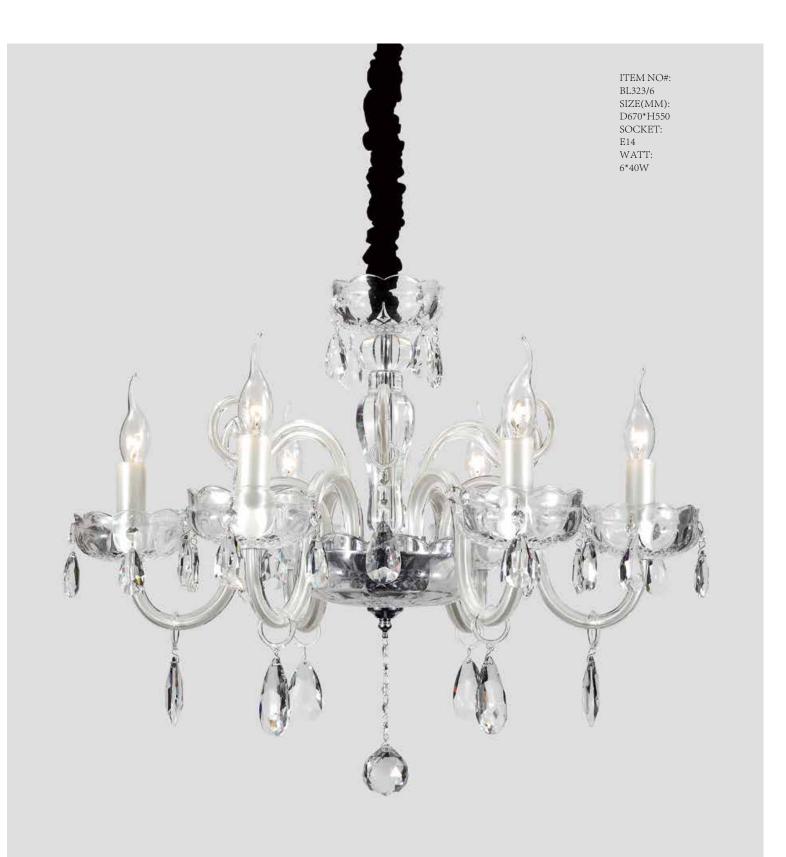

ITEM NO#: BL319/6 SIZE(MM): D630\*H650 SOCKET: E14 WATT: 6\*40W

Appear in every slight place excellently luxuriously Atmosphere. Noble but restrained, self-restraint is the essence of elegance. Aesthetic feeling and feel are owned in common, perceptual and reason is crossing, extend a persistent emotion, delineate out a on and beautiful scenery.