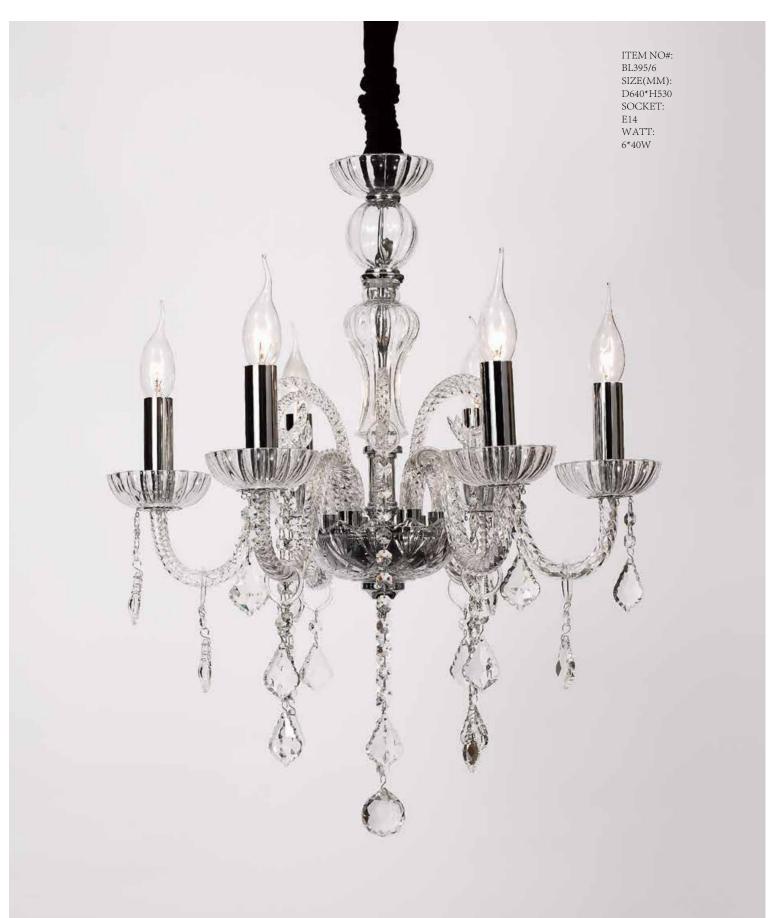

ITEM NO#: BL396/6 SIZE(MM): D530\*H500 SOCKET: E14 WATT: 6\*40W

ITEM NO#: BL396/5 SIZE(MM): D530\*H500 SOCKET: E14 WATT: 5\*40W