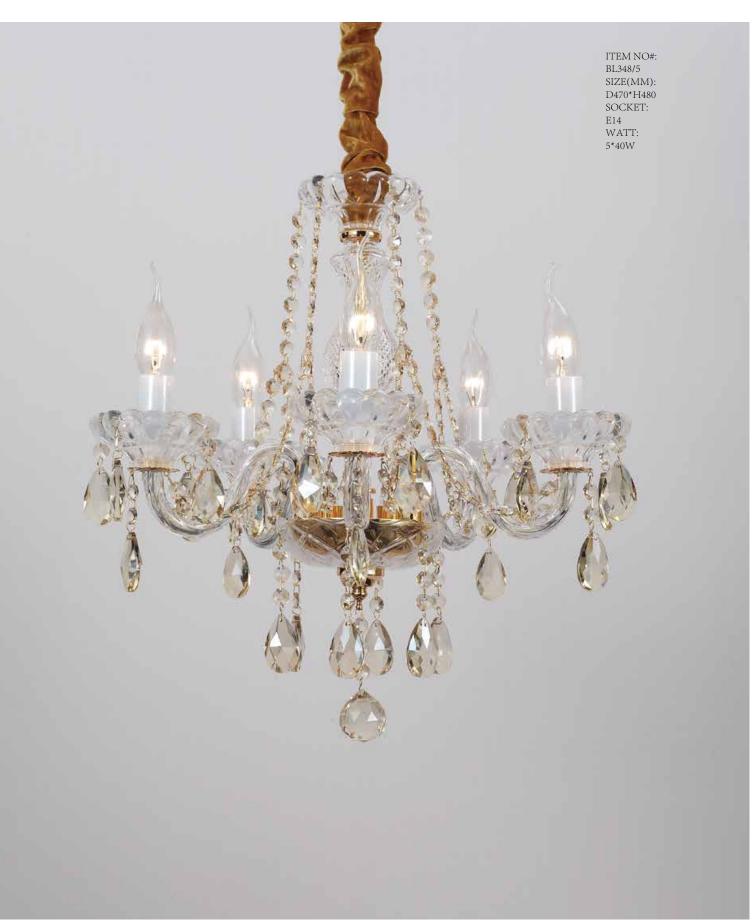

Aesthetic feeling and feel are owned in common, perceptual and reason is crossing, extend a persistent emotion, delineate out a on and beautiful scenery.

ITEM NO#: BL348/3 SIZE(MM): D440\*H470 SOCKET: E14 WATT: 3\*40W