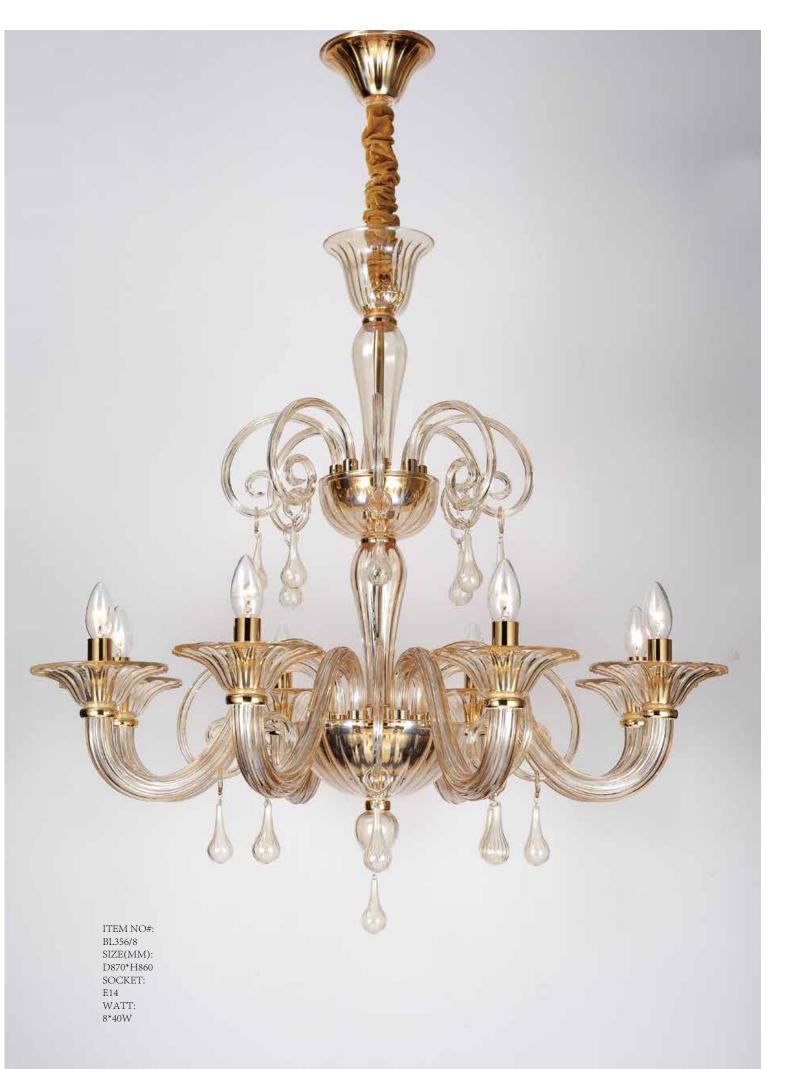

ITEM NO#: BL356/6 SIZE(MM): D780\*H860 SOCKET: E14 WATT: 6\*40W

ITEM NO#: BL356/2W SIZE(MM): D420\*H330\*W300 SOCKET: E14 WATT: 2\*40W

Quietly elegant luxury, expresses kind of fashion that is not exaggerating,experiencing a highly tasteful nobility.

Appear in every slight place excellently luxuriously Atmosphere. Noble but restrained, self-restraint is the essence of elegance.

Aesthetic feeling and feel are owned in common, perceptual and reason is crossing, extend a persistent emotion, delineate out a on and beautiful scenery.