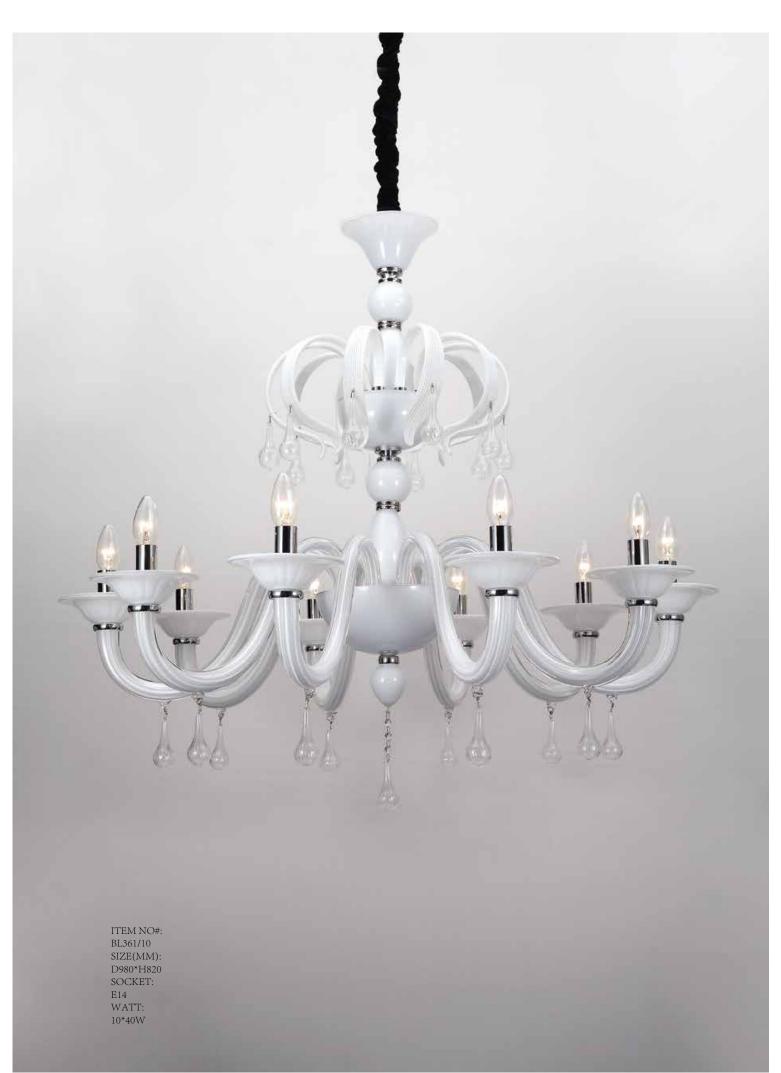

## BL361

144

Quietly elegant luxury, expresses kind of fashion that is not exaggerating,experiencing a highly tasteful nobility.

### CLASSICS AND EXQUISITE PERFECT ASSOCIATION. GRACEFUL, AESTHETIC....

Appear in every slight place excellently luxuriously Atmosphere. Noble but restrained, self-restraint is the essence of elegance. Aesthetic feeling and feel are owned in common, perceptual and reason is crossing, extend a persistent emotion, delineate out a on and beautiful scenery.

ITEM NO#: BL361/8 SIZE(MM): D860\*H740 SOCKET: E14 WATT: 8\*40W

ITEM NO#: BL361/6 SIZE(MM): D780\*H740 SOCKET: E14 WATT: 6\*40W