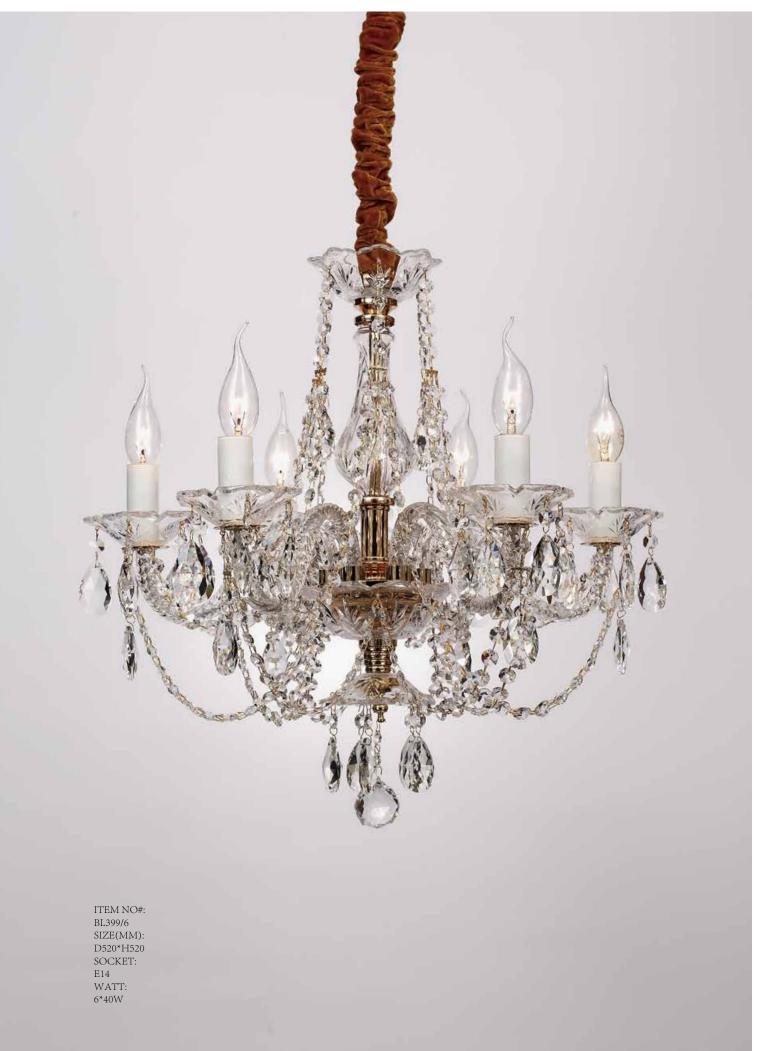

ITEM NO#: BL398/5 SIZE(MM): D450\*H480 SOCKET: E14 WATT: 5\*40W

ITEM NO#: BL398/3 SIZE(MM): D450\*H500 SOCKET: E14 WATT: 3\*40W

BL399

316

Quietly elegant luxury, expresses kind of fashion that is not exaggerating,experiencing a highly tasteful nobility.

Appear in every slight place excellently luxuriously Atmosphere. Noble but restrained, self-restraint is the essence of elegance. Aesthetic feeling and feel are owned in common, perceptual and reason is crossing, extend a persistent emotion, delineate out a on and beautiful scenery.

ITEM NO#: BL399/5 SIZE(MM): D430\*H510 SOCKET: E14 WATT: 5\*40W

ITEM NO#: BL399/3 SIZE(MM): D430\*H510 SOCKET: E14 WATT: 3\*40W

Appear in every slight place excellently luxuriously Atmosphere. Noble but restrained, self-restraint is the essence of elegance. Aesthetic feeling and feel are owned in common, perceptual and reason is crossing, extend a persistent emotion, delineate out a on and beautiful scenery.