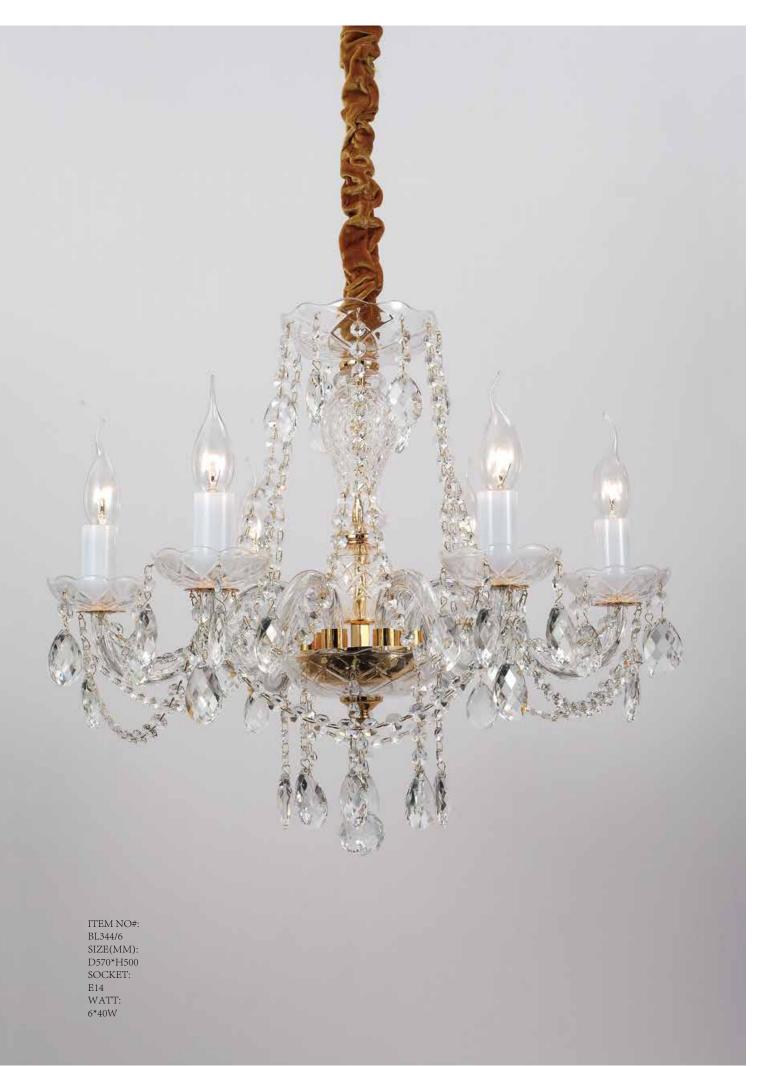

ITEM NO#: BL319/6 SIZE(MM): D630\*H650 SOCKET: E14 WATT: 6\*40W

Appear in every slight place excellently luxuriously Atmosphere. Noble but restrained, self-restraint is the essence of elegance. Aesthetic feeling and feel are owned in common, perceptual and reason is crossing, extend a persistent emotion, delineate out a on and beautiful scenery.