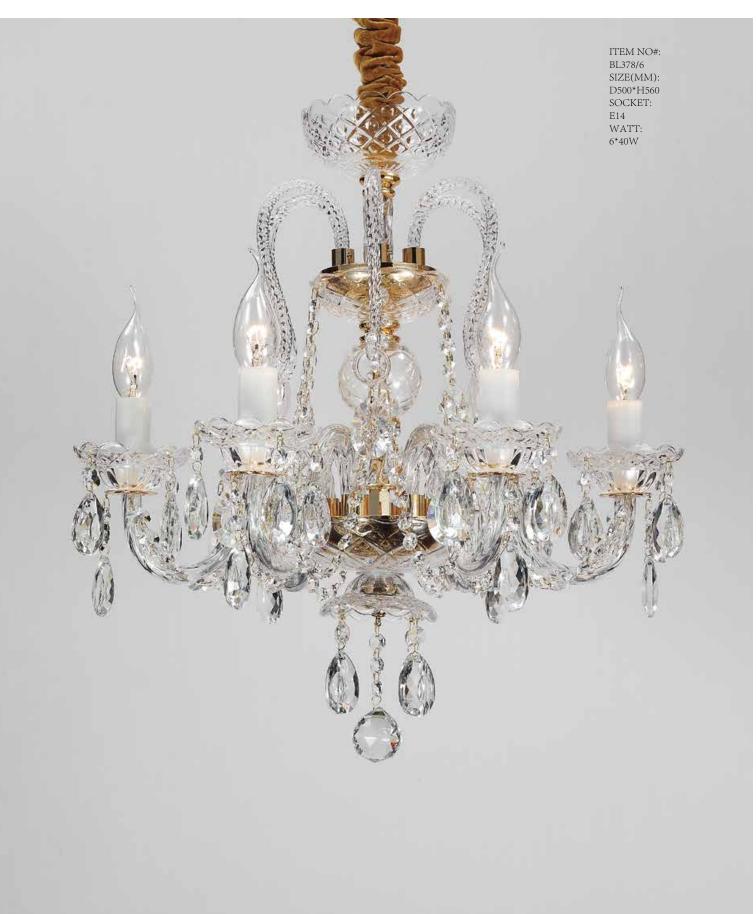

ITEM NO#: BL378/5 SIZE(MM): D480\*H560 SOCKET: E14 WATT: 5\*40W

ITEM NO#: BL378/3 SIZE(MM): D480\*H560 SOCKET: E14 WATT: 3\*40W

Quietly elegant luxury, expresses kind of fashion that is not exaggerating,experiencing a highly tasteful nobility.