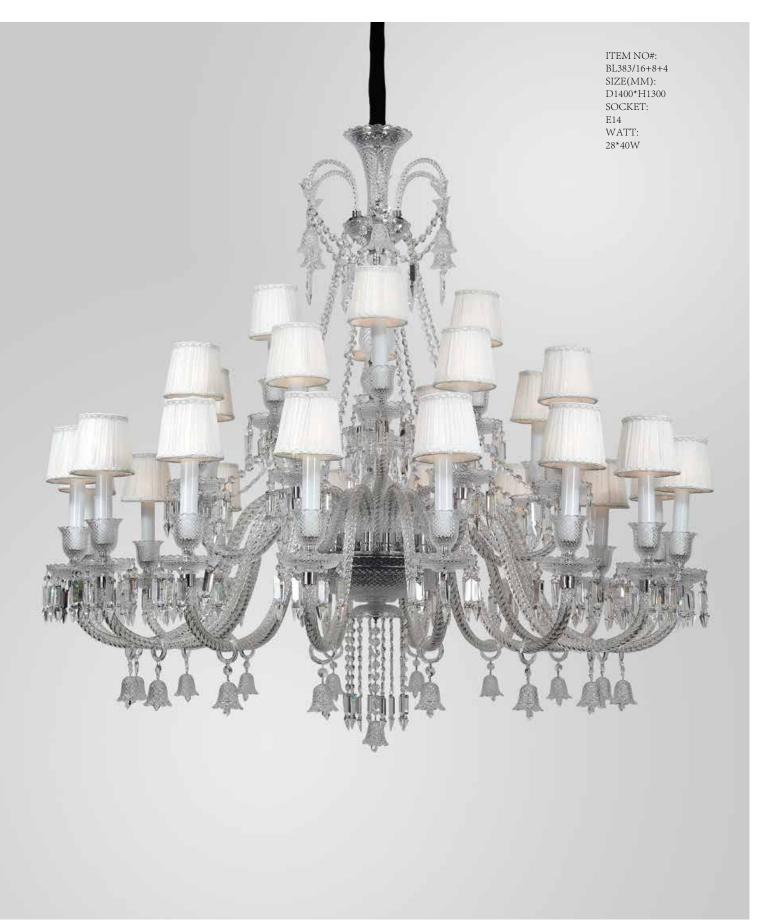

ITEM NO#: BL383/10+5 SIZE(MM): D950\*H1050 SOCKET: E14 WATT: 15\*40

ITEM NO#: BL383/8+4 SIZE(MM): D920\*H1050 SOCKET: E14 WATT: 12\*40W

BL384

Quietly elegant luxury, expresses kind of fashion that is not exaggerating,experiencing a highly tasteful nobility.