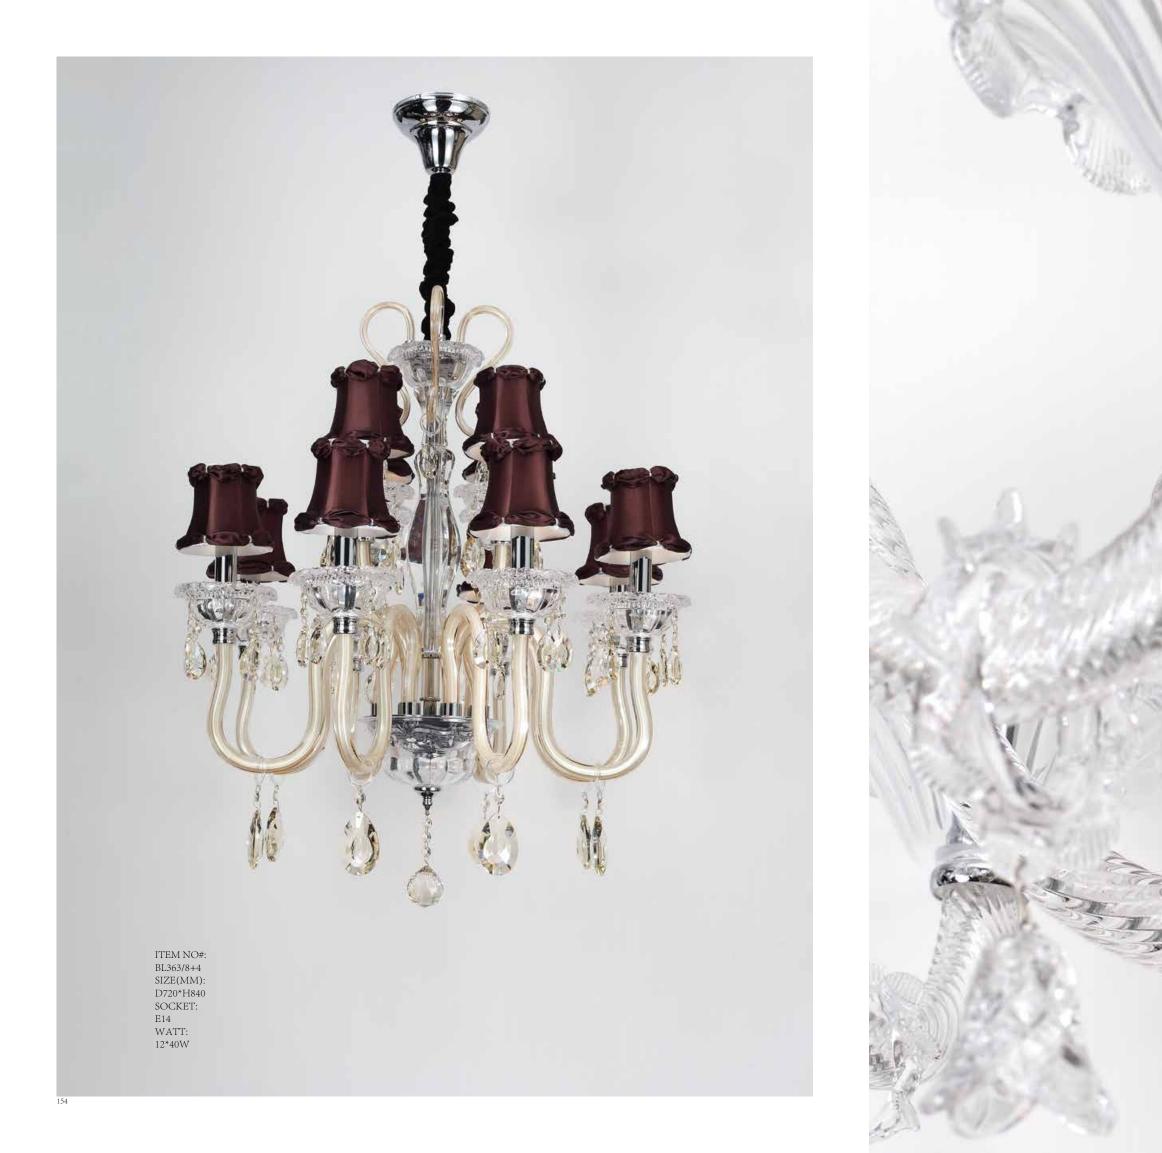

# BL363

Quetly elegant luxury, expresses kind of fashion that is not ggerating, experiencing a highly tasteful

Appear in every slight place excellently luxuriously Atmosphere. Noble but restrained, self-restraint is the essence of elegance. Aesthetic feeling and feel are owned in common, perceptual and reason is crossing, extend a persistent emotion, delineate out a on and beautiful scenery.

ITEM NO#: BL363/8 SIZE(MM): D720\*H690 SOCKET: E14 WATT: 8\*40W

ITEM NO#: BL363/6 SIZE(MM): D640\*H670 SOCKET: E14 WATT: 6\*40W