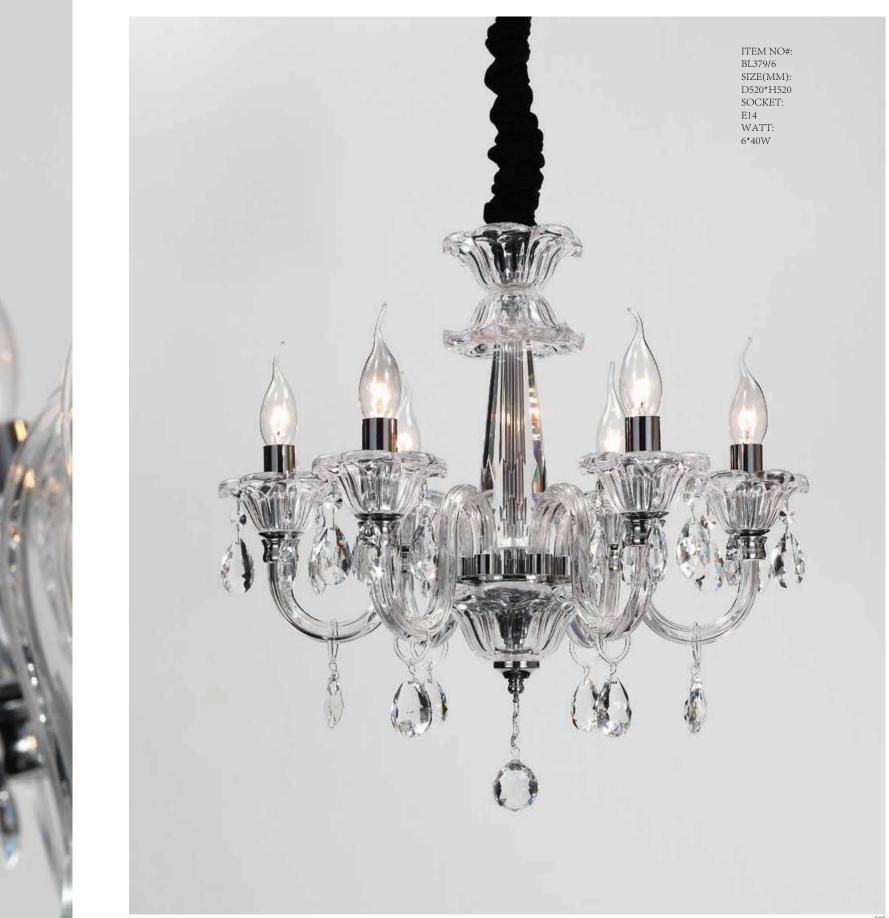

BL377/10+5 SIZE(MM): D800\*H680 SOCKET: E14 WATT: 15\*40W

ITEM NO#: BL377/8 SIZE(MM): D720\*H580 SOCKET: E14 WATT: 8\*40W

ITEM NO#: BL377/6 SIZE(MM): D620\*H580 SOCKET: E14 WATT: 6\*40W

Appear in every slight place excellently luxuriously Atmosphere. Noble but restrained, self-restraint is the essence of elegance. Aesthetic feeling and feel are owned in common, perceptual and reason is crossing, extend a persistent emotion, delineate out a on and beautiful scenery.