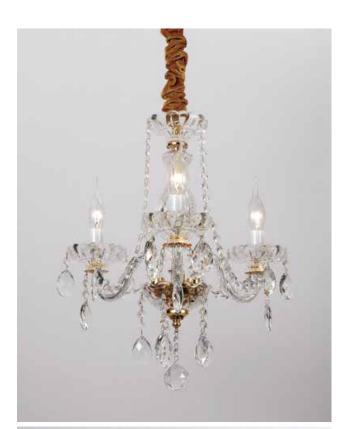

ITEM NO#: BL346/3 SIZE(MM): D490\*H500 SOCKET: E14 WATT: 3\*40W

ITEM NO#: BL346/2W SIZE(MM): D320\*H320\*W300 SOCKET: E14 WATT: 2\*40W

BL347

Quietly elegant luxury, expresses kind of fashion that is not exaggerating,experiencing a highly tasteful nobility.

Appear in every slight place excellently luxuriously Atmosphere. Noble but restrained, self-restraint is the essence of elegance. Aesthetic feeling and feel are owned in common, perceptual and reason is crossing, extend a persistent emotion, delineate out a on and beautiful scenery.

ITEM NO#: BL347/3 SIZE(MM): D440\*H470 SOCKET: E14 WATT: 3\*40W

ITEM NO#: BL347/2W SIZE(MM): D190\*H330\*W310 SOCKET: E14 WATT: 2\*40W

Appear in every slight place excellently luxuriously Atmosphere. Noble but restrained, self-restraint is the essence of elegance.