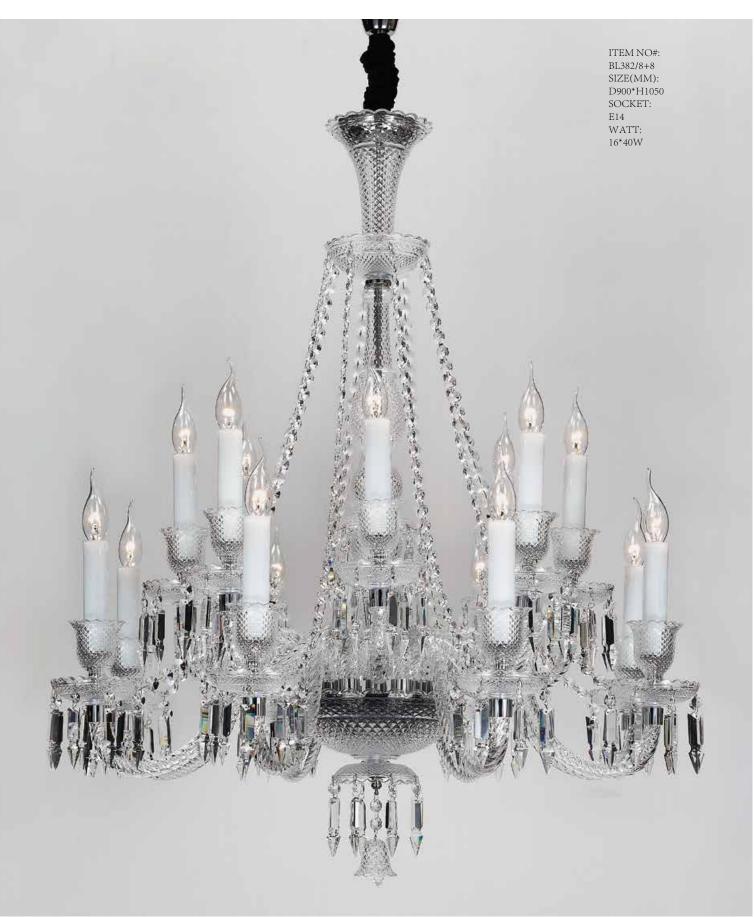

Aesthetic feeling and feel are owned in common, perceptual and reason is crossing, extend a persistent emotion, delineate out a on and beautiful scenery.

ITEM NO#: BL382/8 SIZE(MM): D780\*H800 SOCKET: E14 WATT: 8\*40W

ITEM NO#: BL382/6 SIZE(MM): D720\*H800 SOCKET: E14 WATT: 6\*40W

Appear in every slight place excellently luxuriously Atmosphere. Noble but restrained, self-restraint is the essence of elegance.

Aesthetic feeling and feel are owned in common, perceptual and reason is crossing, extend a persistent emotion, delineate out a on and beautiful scenery.