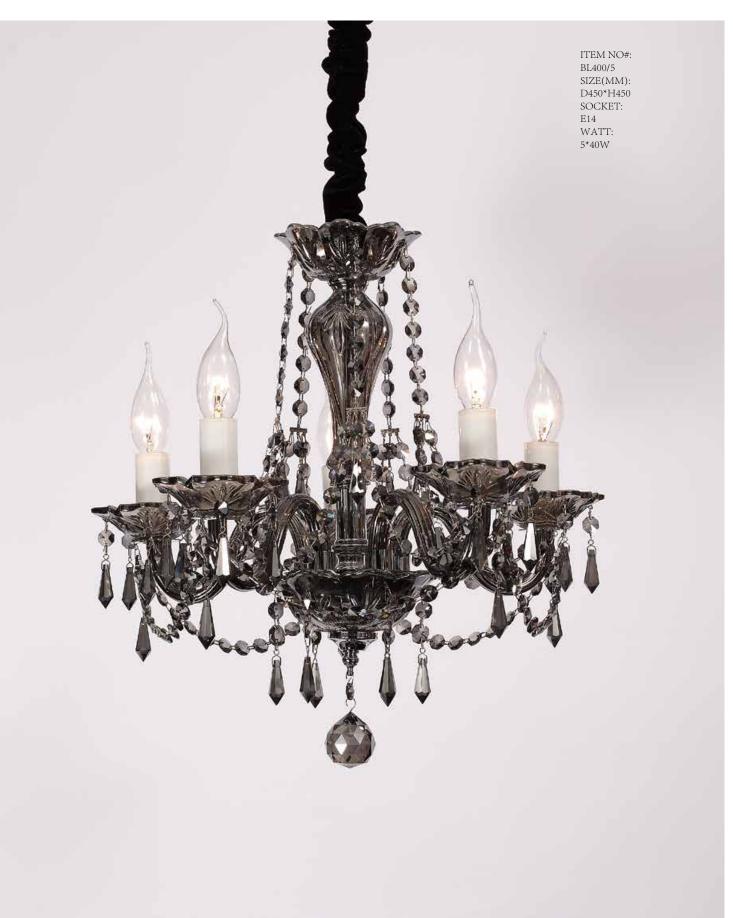

ITEM NO#: BL401/5 SIZE(MM): D450\*H450 SOCKET: E14 WATT: 5\*40W

ITEM NO#: BL401/3 SIZE(MM): D420\*H450 SOCKET: E14 WATT: 3\*40W

This is bolikalamp,and more.....