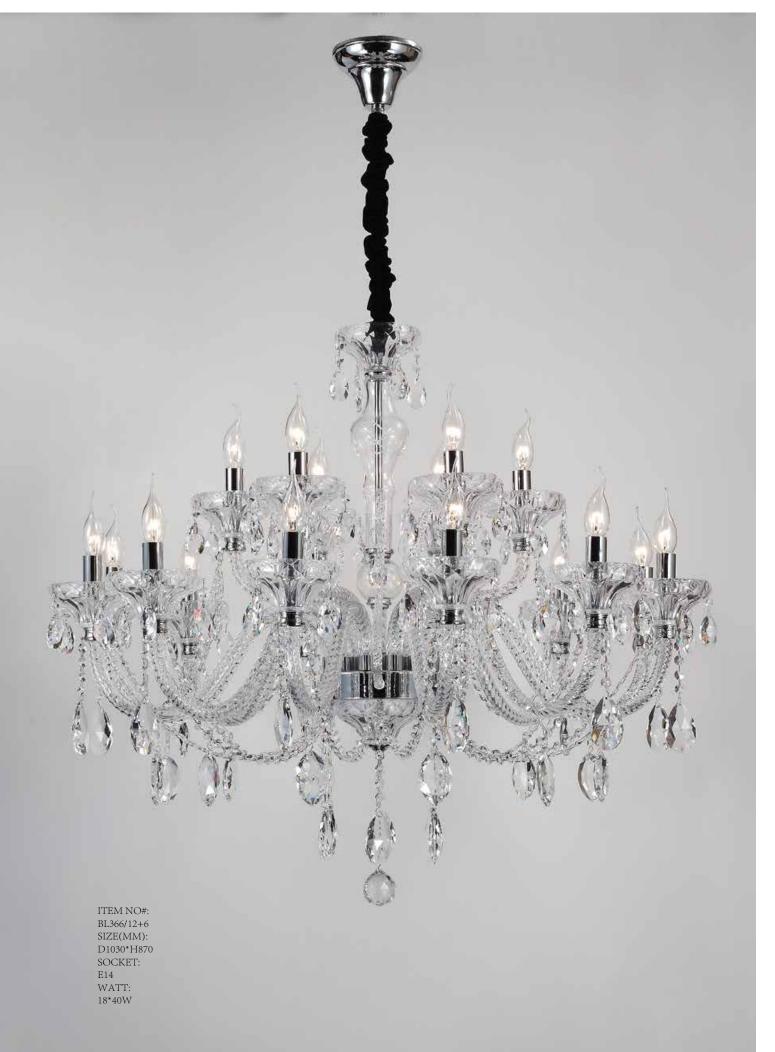

Aesthetic feeling and feel are owned in common, perceptual and reason is crossing, extend a persistent emotion, delineate out a on and beautiful scenery.

ITEM NO#: BL381/12+6 SIZE(MM): D950\*H880 Socket: E14 WATT: 18\*40W