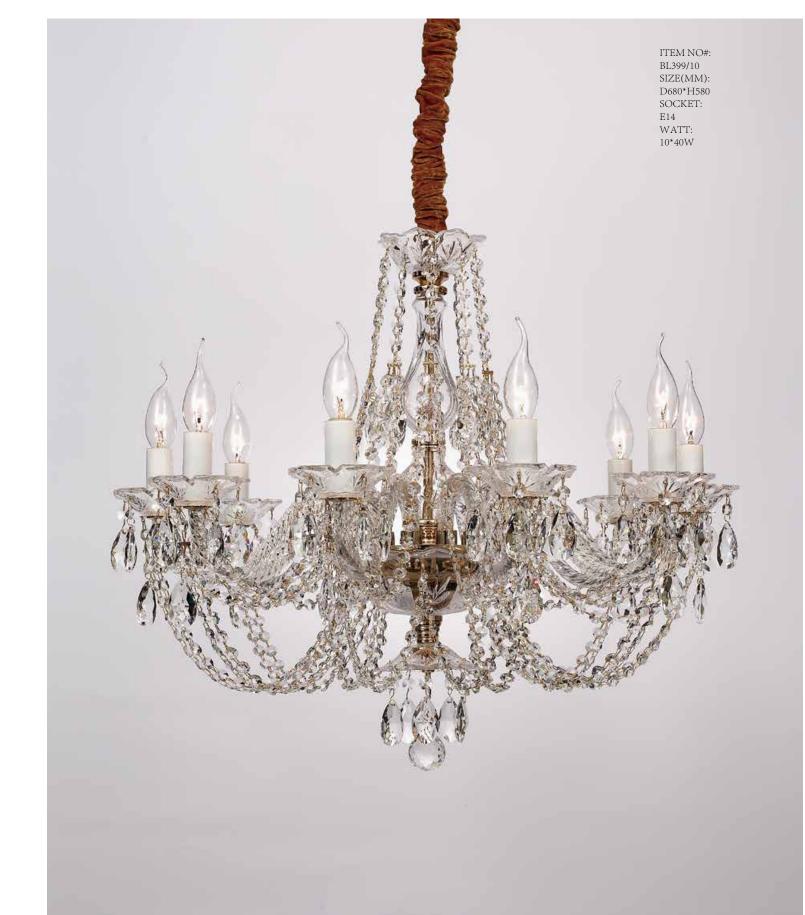

ITEM NO#: BL398/5 SIZE(MM): D450\*H480 SOCKET: E14 WATT: 5\*40W

ITEM NO#: BL398/3 SIZE(MM): D450\*H500 SOCKET: E14 WATT: 3\*40W

BL399

316

Quietly elegant luxury, expresses kind of fashion that is not exaggerating,experiencing a highly tasteful nobility.