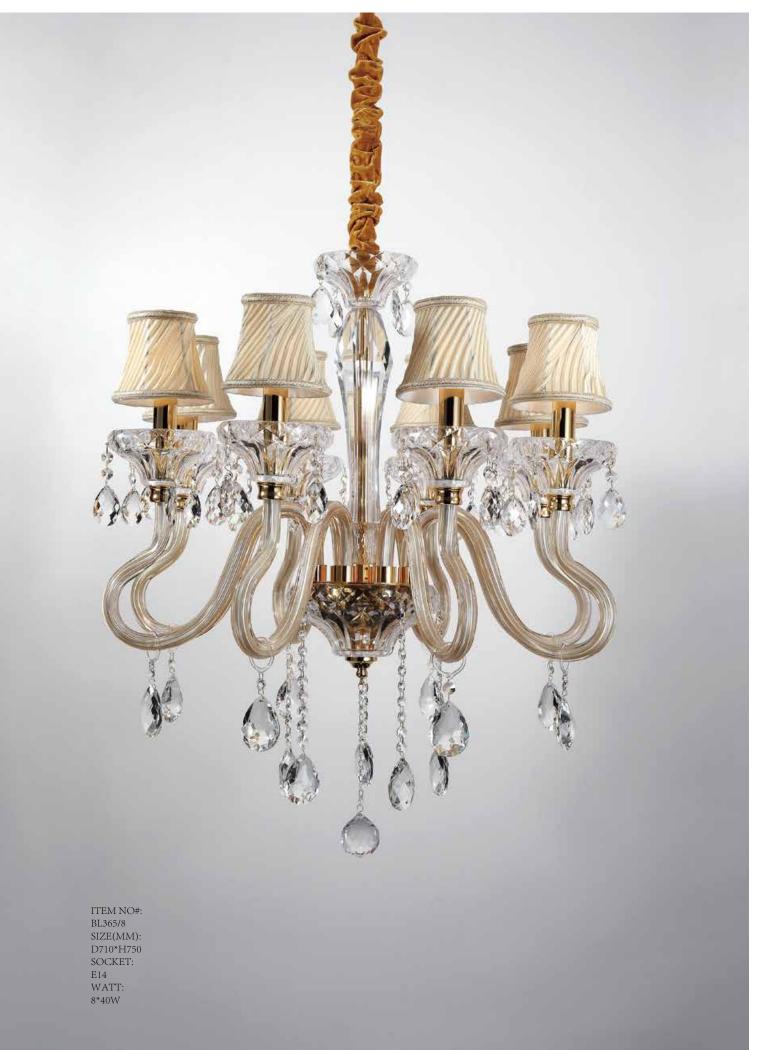

ITEM NO#: BL364/6 SIZE(MM): D820\*H750 SOCKET: E14 WATT: 6\*40W

Quietly elegant luxury, expresses kind of fashion that is not exaggerating, experiencing a highly tasteful

Appear in every slight place excellently luxuriously Atmosphere. Noble but restrained, self-restraint is the essence of elegance. Aesthetic feeling and feel are owned in common, perceptual and reason is crossing, extend a persistent emotion, delineate out a on and beautiful scenery.