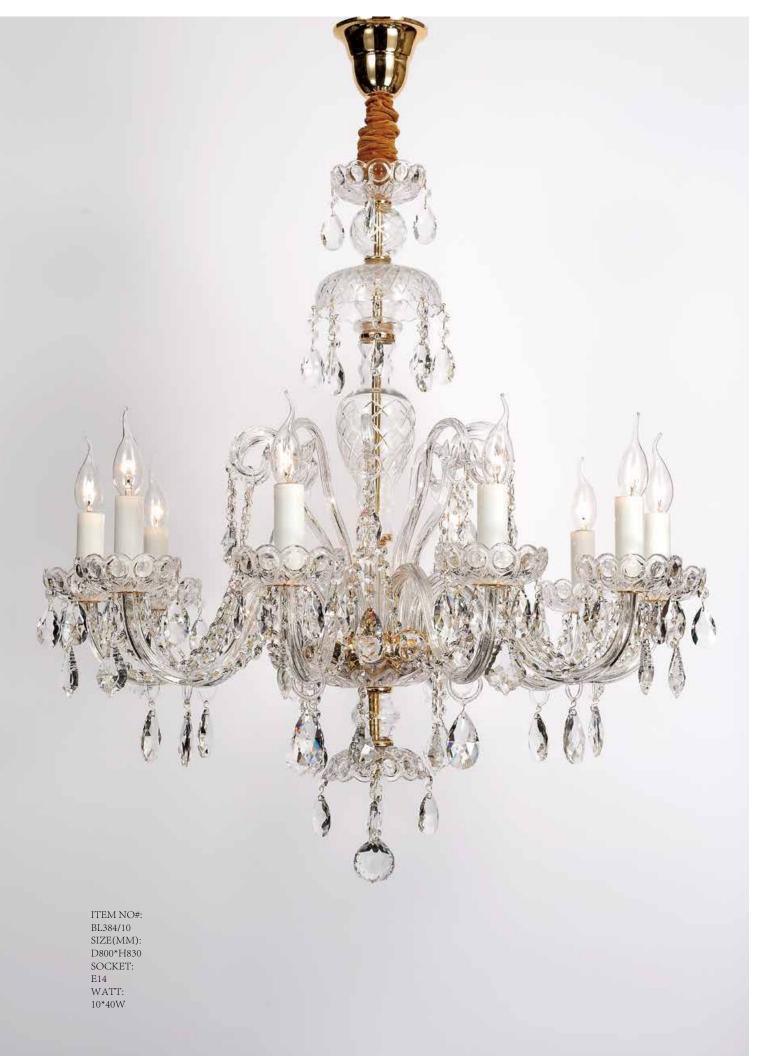

ITEM NO#: BL383/10+5 SIZE(MM): D950\*H1050 SOCKET: E14 WATT: 15\*40

ITEM NO#: BL383/8+4 SIZE(MM): D920\*H1050 SOCKET: E14 WATT: 12\*40W

BL384

Quietly elegant luxury, expresses kind of fashion that is not exaggerating,experiencing a highly tasteful nobility.

Appear in every slight place excellently luxuriously Atmosphere. Noble but restrained, self-restraint is the essence of elegance.

Aesthetic feeling and feel are owned in common, perceptual and reason is crossing, extend a persistent emotion, delineate out a on and beautiful scenery.

ITEM NO#: BL384/8 SIZE(MM): D700\*H830 SOCKET: E14 WATT: 8\*40W

ITEM NO#: BL384/6 SIZE(MM): D600\*H830 SOCKET: E14 WATT: 6\*40W