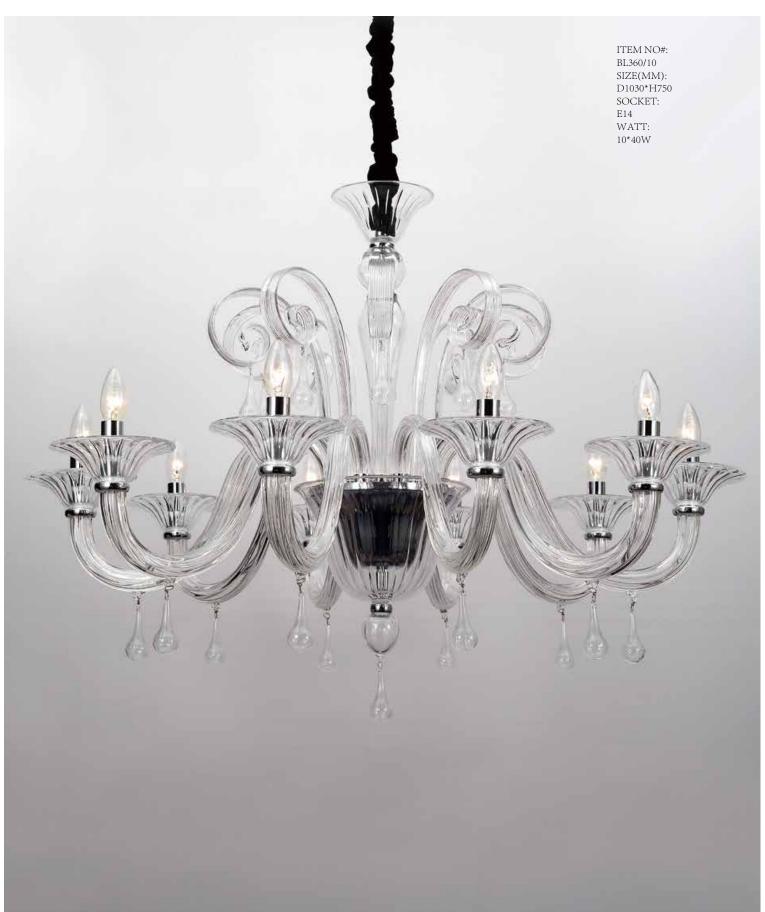

ITEM NO#: BL359/6 SIZE(MM): D790\*H640 SOCKET: E14 WATT: 6\*40W

ITEM NO#: BL359/2W SIZE(MM): D420\*H400\*W350 SOCKET: E14 WATT: 2\*40W

ITEM NO#: BL360/6 SIZE(MM): D680\*H710 SOCKET: E14 WATT: 6\*40W

ITEM NO#: BL360/2W SIZE(MM): D420\*H420\*W350 SOCKET: E14 WATT: 2\*40W