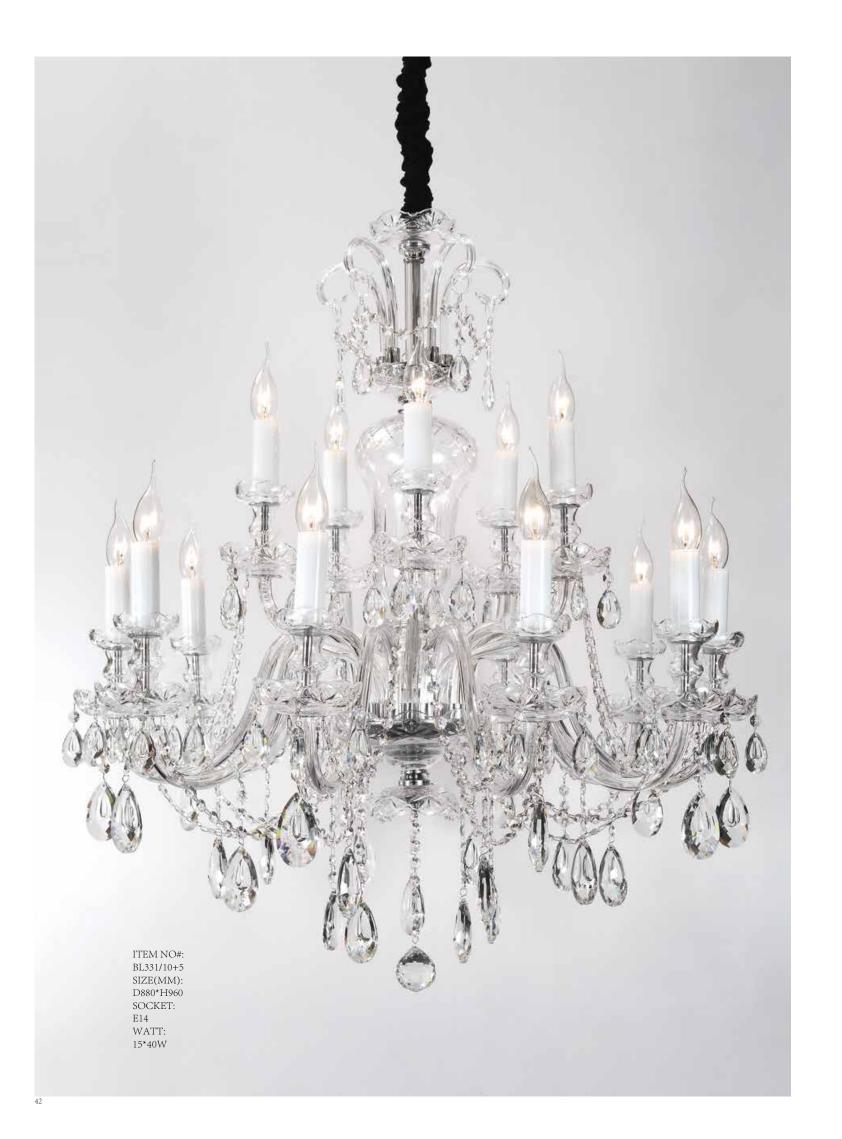

## BL331

Quietly elegant luxury, expresses kind of fashion that is not exaggerating,experiencing a highly tasteful nobility.

Appear in every slight place excellently luxuriously Atmosphere. Noble but restrained, self-restraint is the essence of elegance. Aesthetic feeling and feel are owned in common, perceptual and reason is crossing, extend a persistent emotion, delineate out a on and beautiful scenery.

ITEM NO#: BL331/12+6+3 SIZE(MM) D1050\*H1150 SOCKET: E14 WATT: 21\*40W

ITEM NO#: BL331/6 SIZE(MM): D660\*H870 SOCKET: E14 WATT: 6\*40W

BL337

Quietly elegant luxury, expresses kind of fashion that is not exaggerating,experiencing a highly tasteful poblity