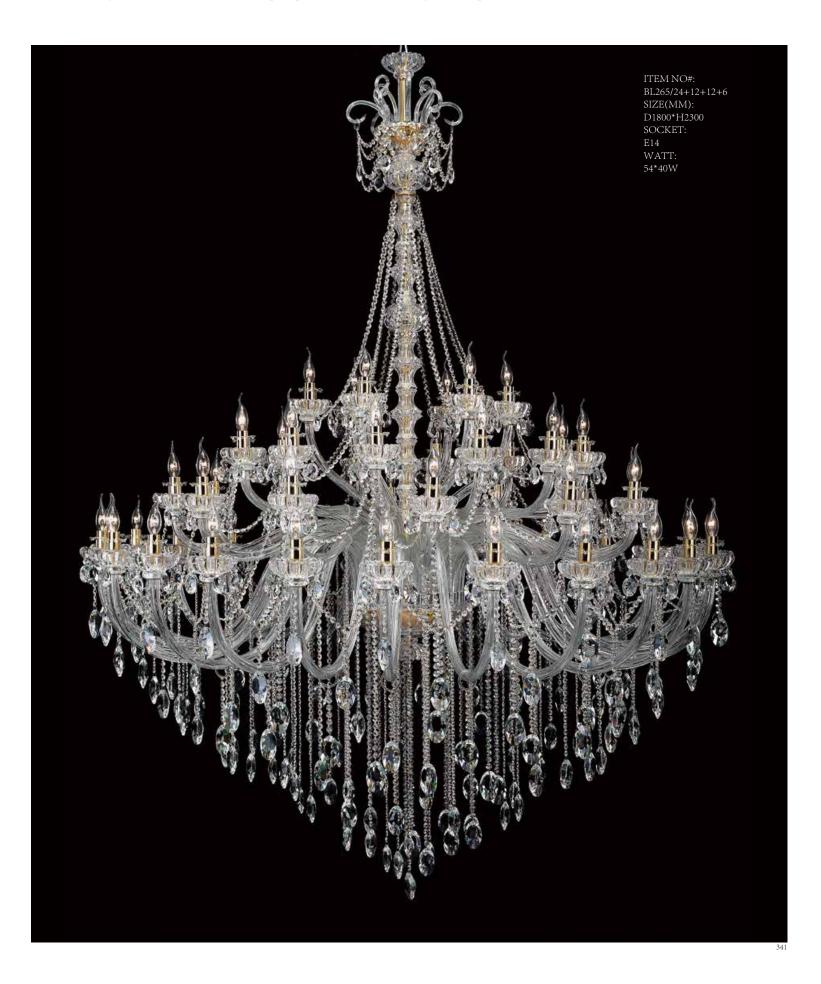

O#: BL399/3 SIZE(MM): D430\*H510 SOCKET: E14 WATT: 3\*40W











Appear in every slight place excellently luxuriously Atmosphere. Noble but restrained, self-restraint is the essence of elegance. Aesthetic feeling and feel are owned in common, perceptual and reason is crossing, extend a persistent emotion, delineate out a on and beautiful scenery.









Appear in every slight place excellently luxuriously Atmosphere. Noble but restrained, self-restraint is the essence of elegance.

Aesthetic feeling and feel are owned in common, perceptual and reason is crossing, extend a persistent emotion, delineate out a on and beautiful scenery.



ITEM NO#: BL401/5 SIZE(MM): D450\*H450 SOCKET: E14 WATT: 5\*40W



ITEM NO#: BL401/3 SIZE(MM): D420\*H450 SOCKET: E14 WATT: 3\*40W

































This is bolikalamp,and more.....