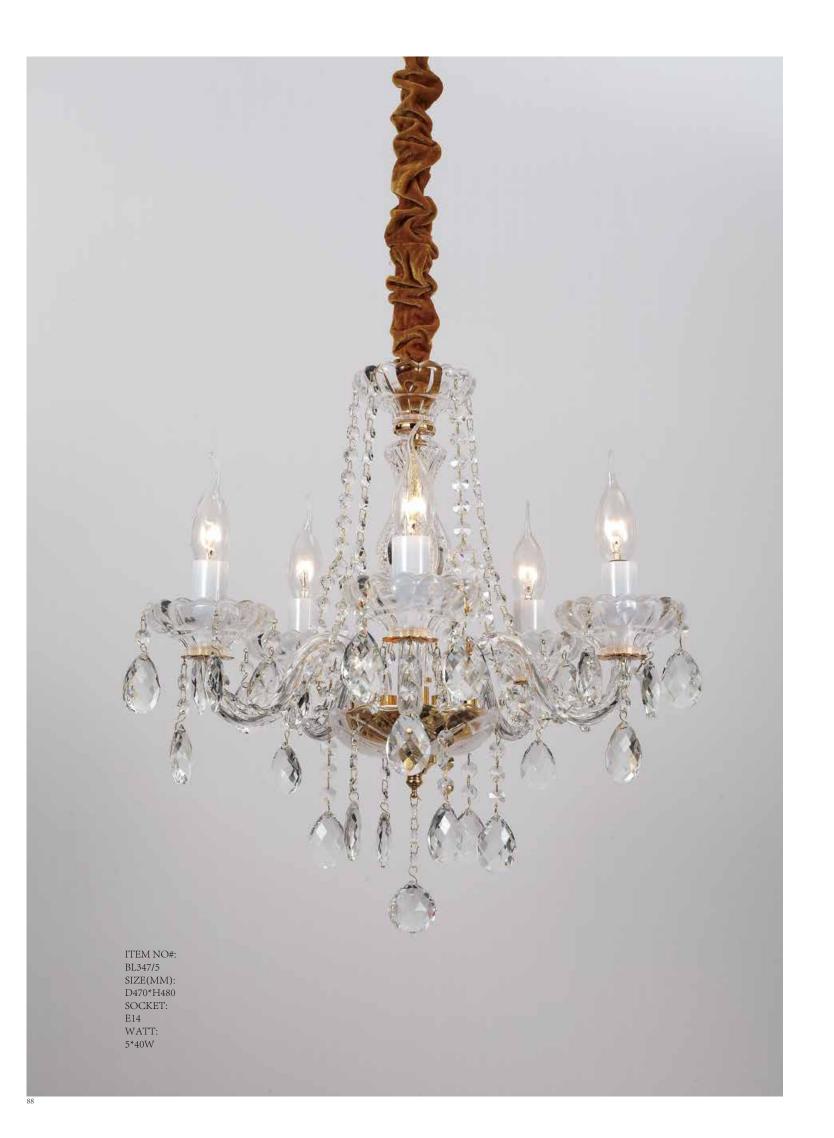

ITEM NO#: BL347/3 SIZE(MM): D440\*H470 SOCKET: E14 WATT: 3\*40W

ITEM NO#: BL347/2W SIZE(MM): D190\*H330\*W310 SOCKET: E14 WATT: 2\*40W

Appear in every slight place excellently luxuriously Atmosphere. Noble but restrained, self-restraint is the essence of elegance.