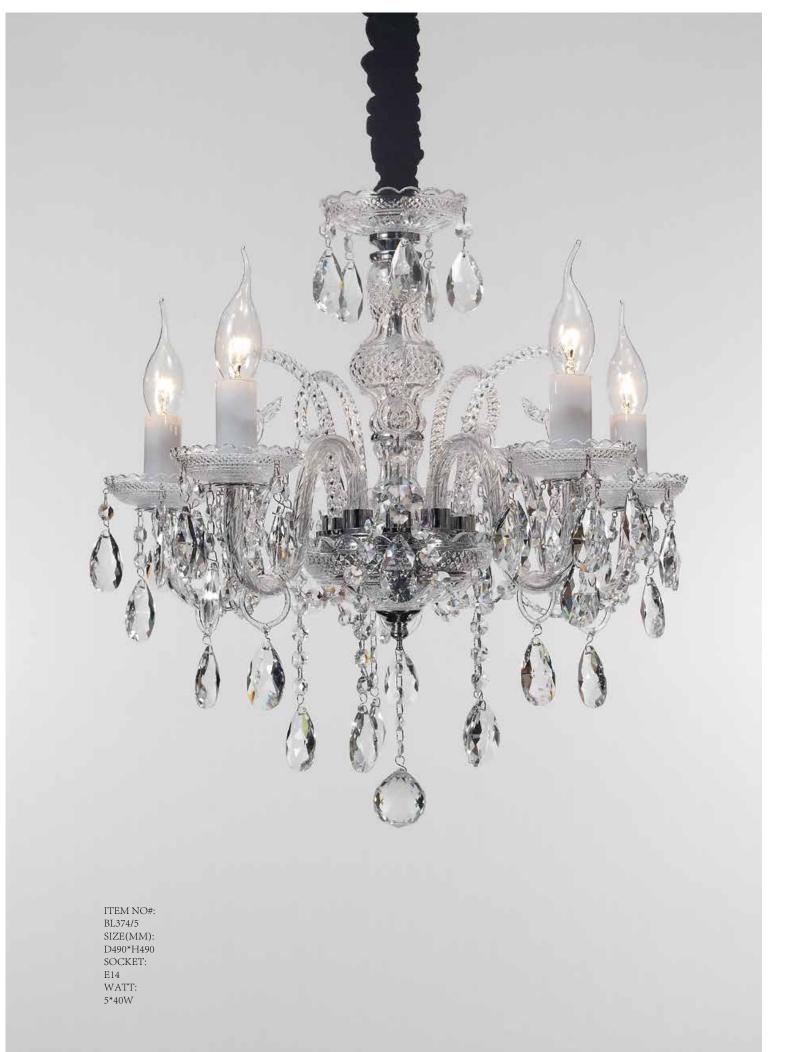

ITEM NO#: BL374/2W SIZE(MM): D300\*H320\*W300 SOCKET: E14 WATT: 2\*40W

ITEM NO#: BL374/1W SIZE(MM): D120\*H320\*W300 SOCKET: E14 WATT: 1\*40W