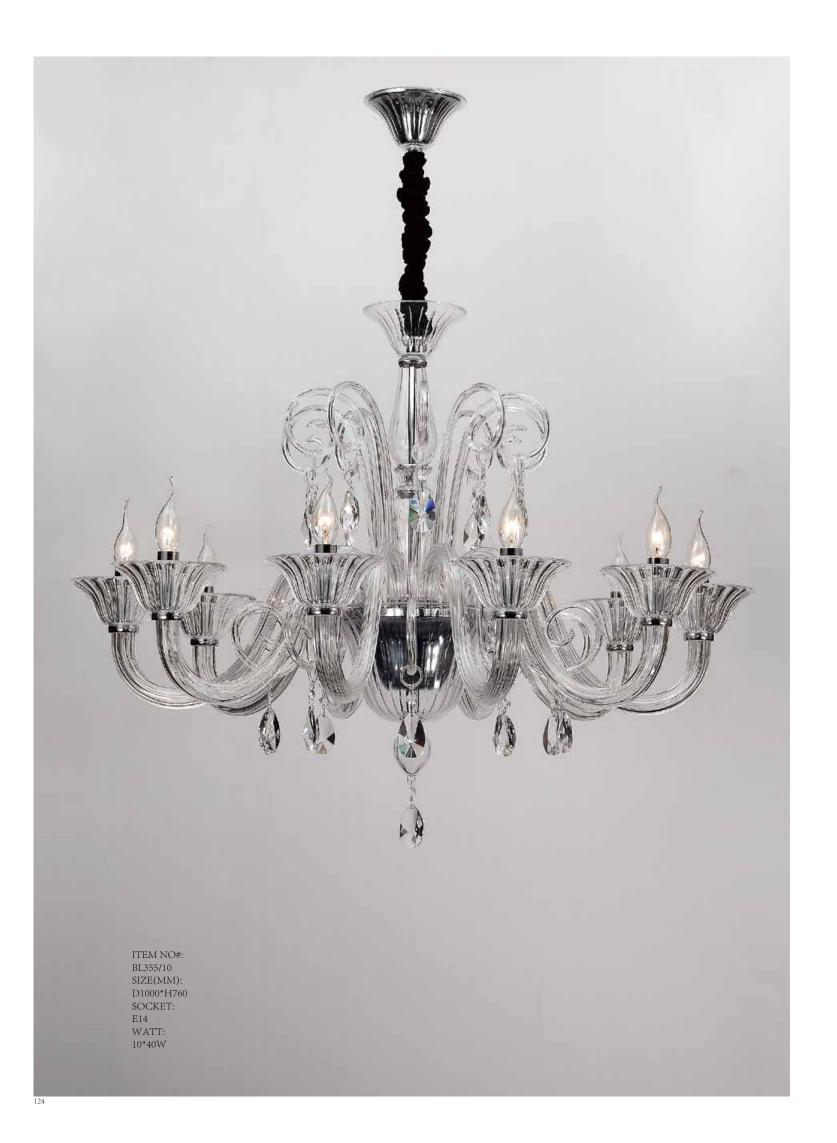

ITEM NO#: BL355/6 SIZE(MM): D760\*H730 SOCKET: E14 WATT: 6\*40W

ITEM NO#: BL355/2W SIZE(MM): D430\*H420\*W350 SOCKET: E14 WATT: 2\*40W

Quietly elegant luxury, expresses kind of fashion that is not exaggerating,experiencing a highly tasteful nobility.