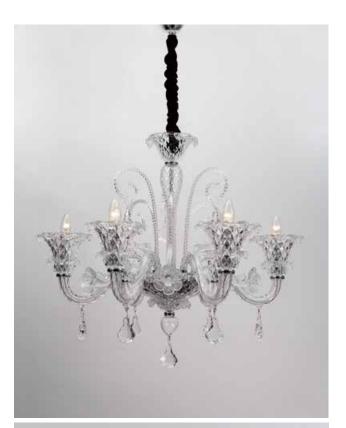

ITEM NO#: BL349/6 SIZE(MM): D820\*H700 SOCKET: E14 WATT: 6\*40W

ITEM NO#: BL349/2W SIZE(MM): D420\*H430\*W300 SOCKET: E14 WATT: 2\*40W

Quietly elegant luxury, expresses kind of fashion that is not exaggerating,experiencing a highly tasteful nobility.