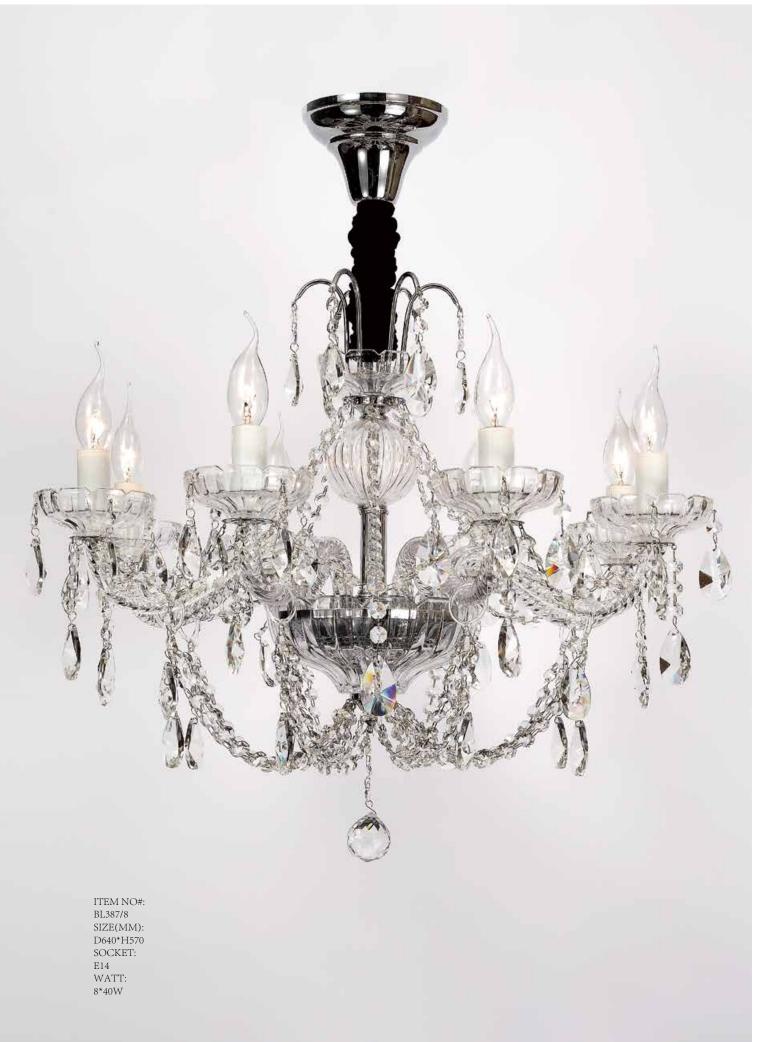

Quietly elegant luxury, expresses kind of fashion that is not exaggerating,experiencing a highly tasteful nobility.

Appear in every slight place excellently luxuriously Atmosphere. Noble but restrained, self-restraint is the essence of elegance. Aesthetic feeling and feel are owned in common, perceptual and reason is crossing, extend a persistent emotion, delineate out a on and beautiful scenery.

ITEM NO#: BL387/2W SIZE(MM): D330\*H380 SOCKET: E14 WATT: 2\*40W

ITEM NO#: BL387/1W SIZE(MM): D120\*H380 SOCKET: E14 WATT: 1\*40W

Appear in every slight place excellently luxuriously Atmosphere. Noble but restrained, self-restraint is the essence of elegance. Aesthetic feeling and feel are owned in common, perceptual and reason is crossing, extend a persistent emotion, delineate out a on and beautiful scenery.