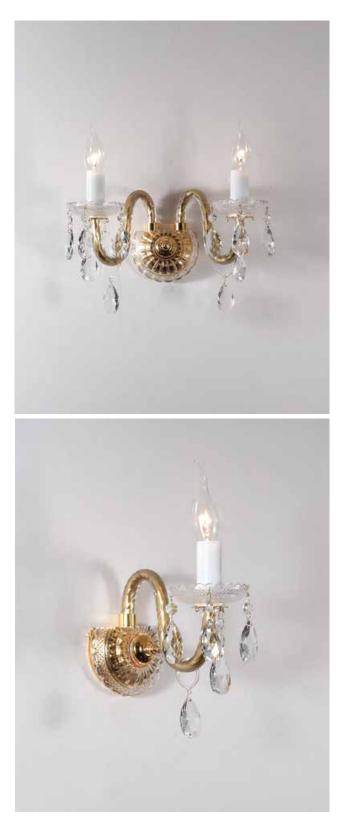

ITEM NO#: BL372/2W SIZE(MM): D300\*H320\*W300 SOCKET: E14 WATT: 2\*40W

ITEM NO#: BL372/1W SIZE(MM): D120\*H320\*W300 SOCKET: E14 WATT: 1\*40W

Appear in every slight place excellently luxuriously Atmosphere. Noble but restrained, self-restraint is the essence of elegance.