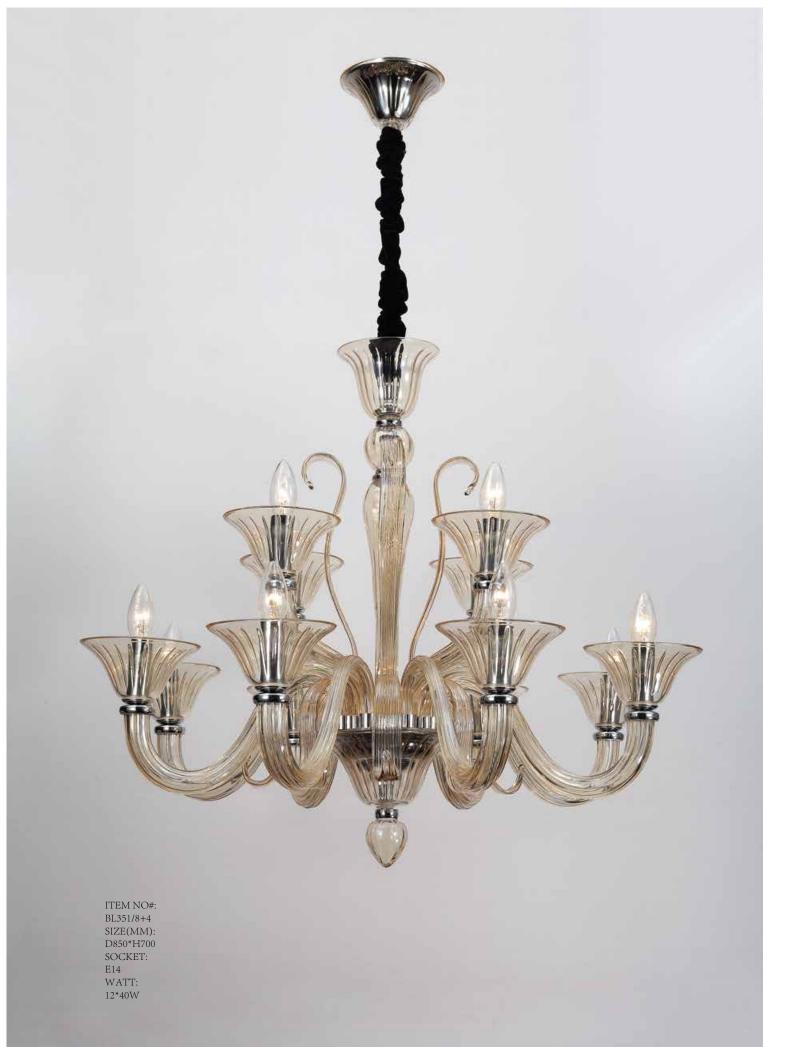

ITEM NO#: BL351/3 SIZE(MM): D500\*H480 SOCKET: E14 WATT: 3\*40W

ITEM NO#: BL351/2W SIZE(MM): D420\*H440\*W300 SOCKET: E14 WATT: 2\*40W

Appear in every slight place excellently luxuriously Atmosphere. Noble but restrained, self-restraint is the essence of elegance.

Aesthetic feeling and feel are owned in common, perceptual and reason is crossing, extend a persistent emotion, delineate out a on and beautiful scenery.

ITEM NO#: BL351/8 SIZE(MM): D850\*H700 SOCKET: E14 WATT: 8\*40W

ITEM NO#: BL351/6 SIZE(MM): D750\*H710 SOCKET: E14 WATT: 6\*40W

Quietly elegant luxury, expresses kind of fashion that is not exaggerating,experiencing a highly tasteful nobility.