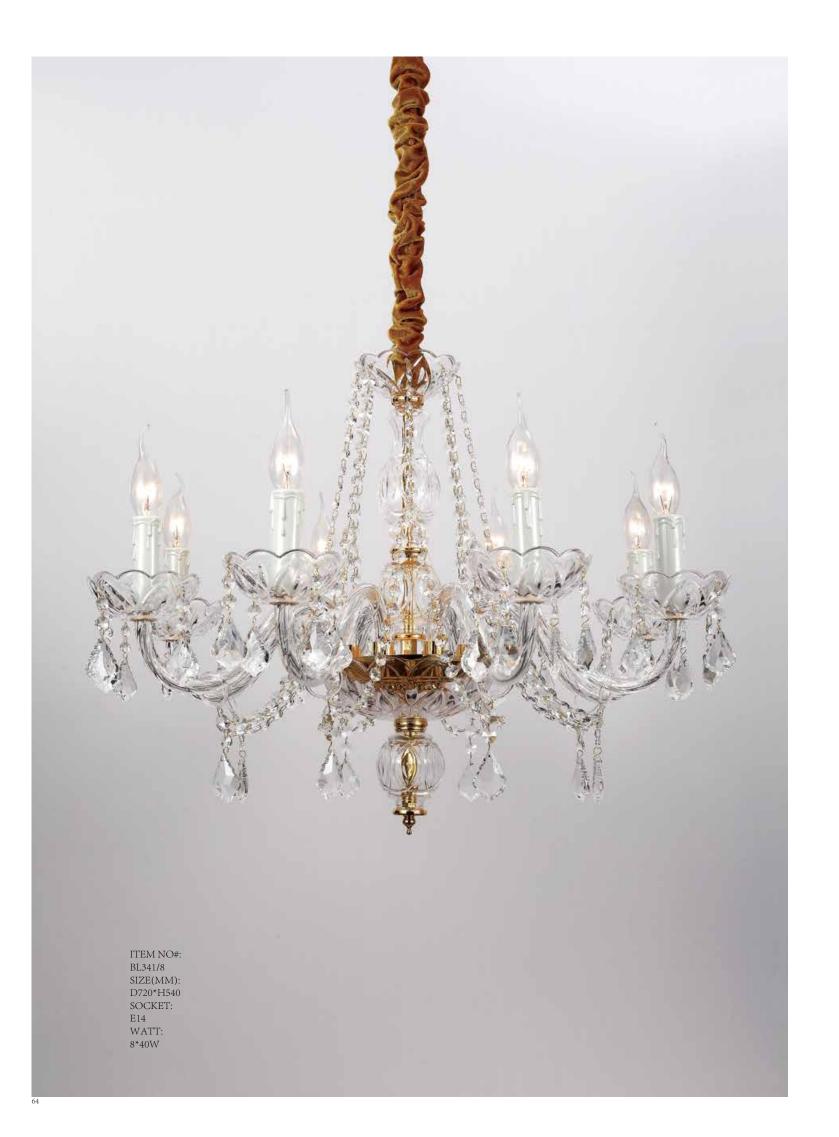

## BL341

Quietly elegant luxury, expresses kind of fashion that is not exaggerating,experiencing a highly tasteful nobility.

Appear in every slight place excellently luxuriously Atmosphere. Noble but restrained, self-restraint is the essence of elegance. Aesthetic feeling and feel are owned in common, perceptual and reason is crossing, extend a persistent emotion, delineate out a on and beautiful scenery.

ITEM NO#: BL341/6 SIZE(MM): D640\*H540 SOCKET: E14 WATT: 6\*40W

ITEM NO#: BL341/2W SIZE(MM): D320\*H380\*W300 SOCKET: E14 WATT: 2\*40W

Appear in every slight place excellently luxuriously Atmosphere. Noble but restrained, self-restraint is the essence of elegance. Aesthetic feeling and feel are owned in common, perceptual and reason is crossing, extend a persistent emotion, delineate out a on and beautiful scenery.