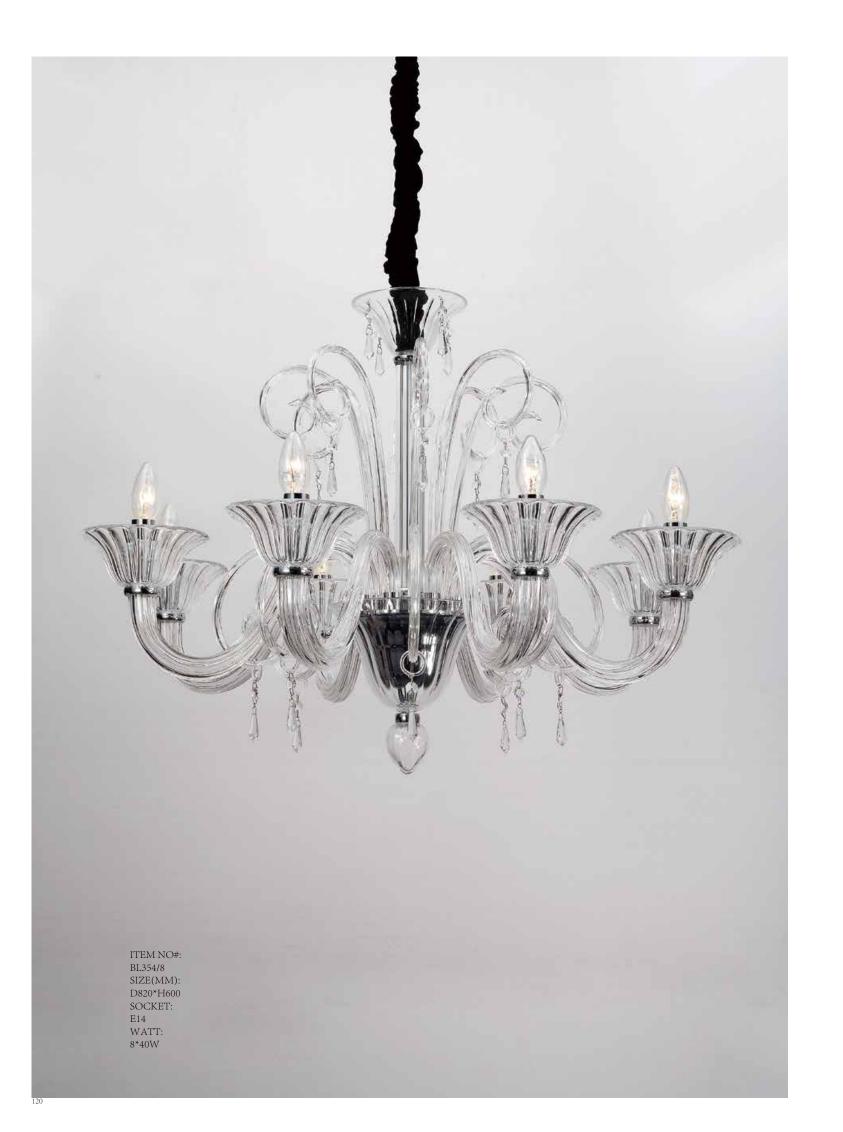

6

ITEM NO#: BL353/6 SIZE(MM): D820\*H820 SOCKET: E14 WATT: 6\*40W

ITEM NO#: BL353/2W SIZE(MM): D420\*H450\*W350 SOCKET: E14 WATT: 2\*40W

BL354

Quietly elegant luxury, expresses kind of fashion that is not exaggerating,experiencing a highly tasteful nobility.

Appear in every slight place excellently luxuriously Atmosphere. Noble but restrained, self-restraint is the essence of elegance.

Aesthetic feeling and feel are owned in common, perceptual and reason is crossing, extend a persistent emotion, delineate out a on and beautiful scenery.

ITEM NO#: BL354/6 SIZE(MM): D770\*H600 SOCKET: E14 WATT: 6\*40W

ITEM NO#: BL354/2W SIZE(MM): D410\*H420\*W350 SOCKET: E14 WATT: 2\*40W

Quietly elegant luxury, expresses kind of fashion that is not gerating, experiencing a highly tasteful nobility