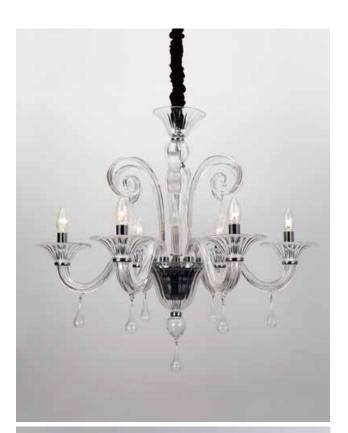

## BL319

Quietly elegant luxury, expresses kind of fashion that is not exaggerating,experiencing a highly tasteful nobility.

Appear in every slight place excellently luxuriously Atmosphere. Noble but restrained, self-restraint is the essence of elegance.

Aesthetic feeling and feel are owned in common, perceptual and reason is crossing, extend a persistent emotion, delineate out a on and beautiful scenery.

ITEM NO#: BL319/8 SIZE(MM): D730\*H670 SOCKET: E14 WATT: 8\*40W

ITEM NO#: BL319/6 SIZE(MM): D630\*H650 SOCKET: E14 WATT: 6\*40W

Appear in every slight place excellently luxuriously Atmosphere. Noble but restrained, self-restraint is the essence of elegance. Aesthetic feeling and feel are owned in common, perceptual and reason is crossing, extend a persistent emotion, delineate out a on and beautiful scenery.