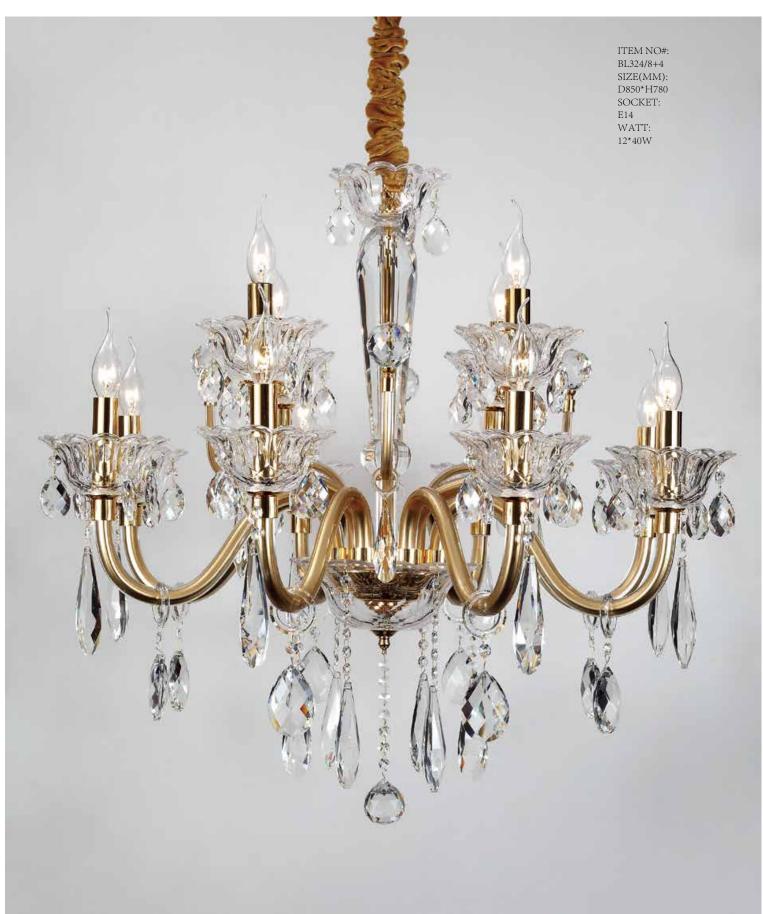

Aesthetic feeling and feel are owned in common, perceptual and reason is crossing, extend a persistent emotion, delineate out a on and beautiful scenery.

ITEM NO#: BL319/8 SIZE(MM): D730\*H670 SOCKET: E14 WATT: 8\*40W