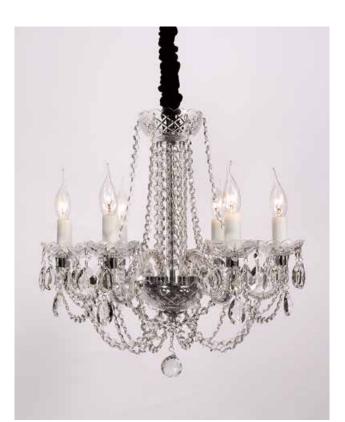

Aesthetic feeling and feel are owned in common, perceptual and reason is crossing, extend a persistent emotion, delineate out a on and beautiful scenery.

ITEM NO#: BL393/6 SIZE(MM): D520\*H550 SOCKET: E14 WATT: 6\*40W

ITEM NO#: BL393/5 SIZE(MM): D440\*H550 SOCKET: E14 WATT: 5\*40W

Appear in every slight place excellently luxuriously Atmosphere. Noble but restrained, self-restraint is the essence of elegance. Aesthetic feeling and feel are owned in common, perceptual and reason is crossing, extend a persistent emotion, delineate out a on and beautiful scenery.