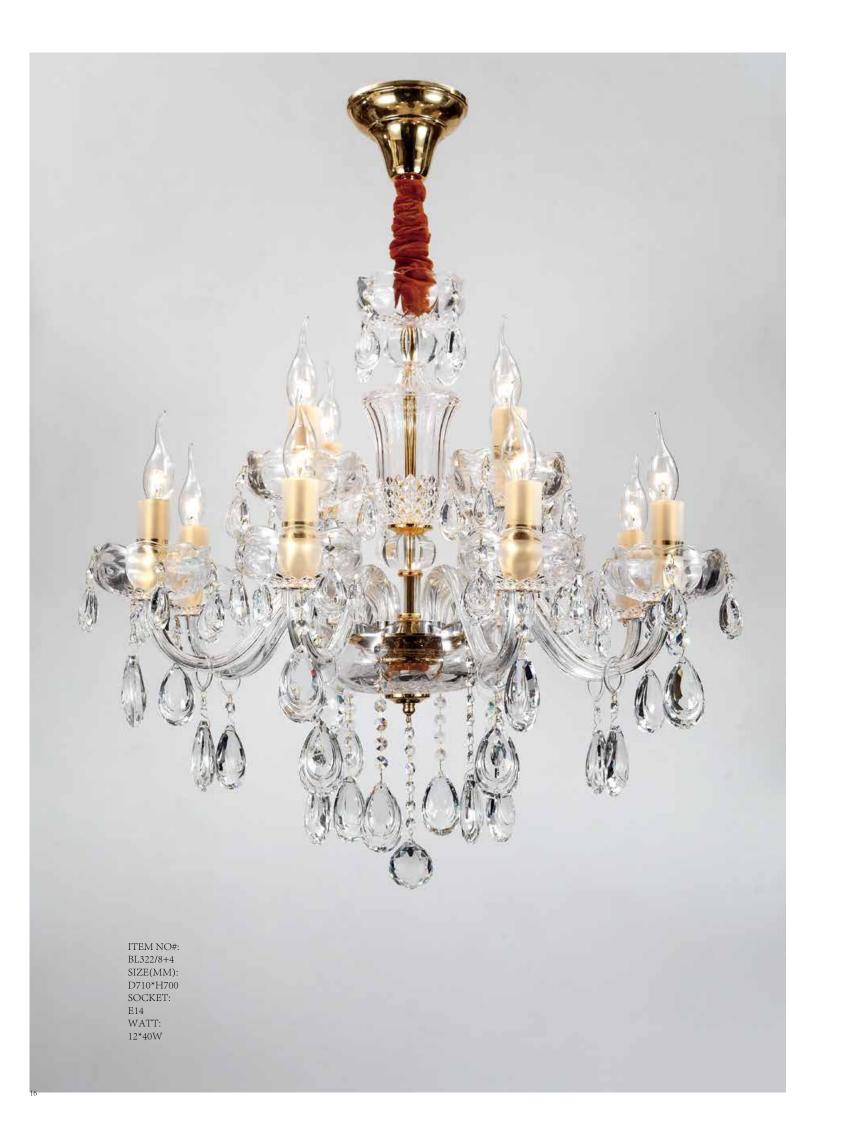

Aesthetic feeling and feel are owned in common, perceptual and reason is crossing, extend a persistent emotion, delineate out a on and beautiful scenery.

ITEM NO#: BL322/2W SIZE(MM): D320\*H380\*W300 SOCKET: E14 WATT: 2\*40W

ITEM NO#: BL322/1W SIZE(MM): D130\*H380\*W300 SOCKET: E14 WATT: 1\*40W

Appear in every slight place excellently luxuriously Atmosphere. Noble but restrained, self-restraint is the essence of elegance.

Aesthetic feeling and feel are owned in common, perceptual and reason is crossing, extend a persistent emotion, delineate out a on and beautiful scenery.