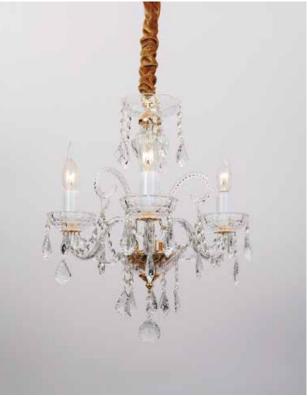

ITEM NO#: BL342/3 SIZE(MM): D420\*H450 SOCKET: E14 WATT: 3\*40W

ITEM NO#: BL342/2W SIZE(MM): D280\*H320\*W280 SOCKET: E14 WATT: 2\*40W

Quietly elegant luxury, expresses kind of fashion that is not exaggerating,experiencing a highly tasteful nobility.