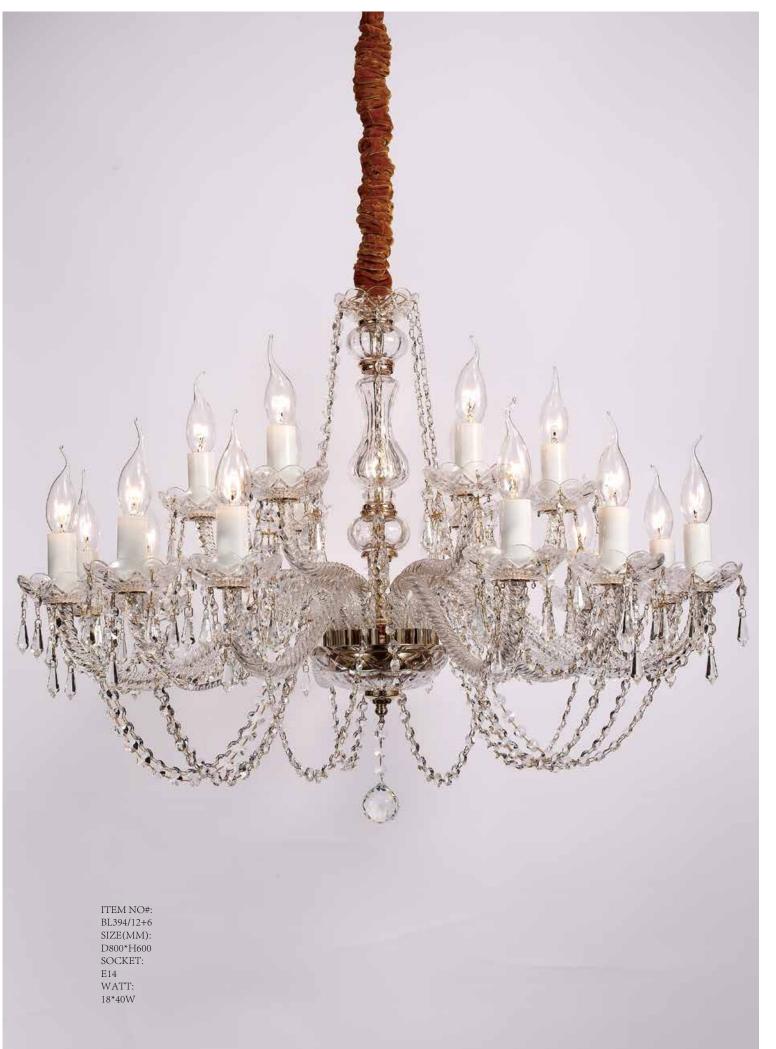

ITEM NO#: BL394/8 SIZE(MM): D600\*H550 SOCKET: E14 WATT: 8\*40W

ITEM NO#: BL394/6 SIZE(MM): D550\*H550 SOCKET: E14 WATT: 6\*40W