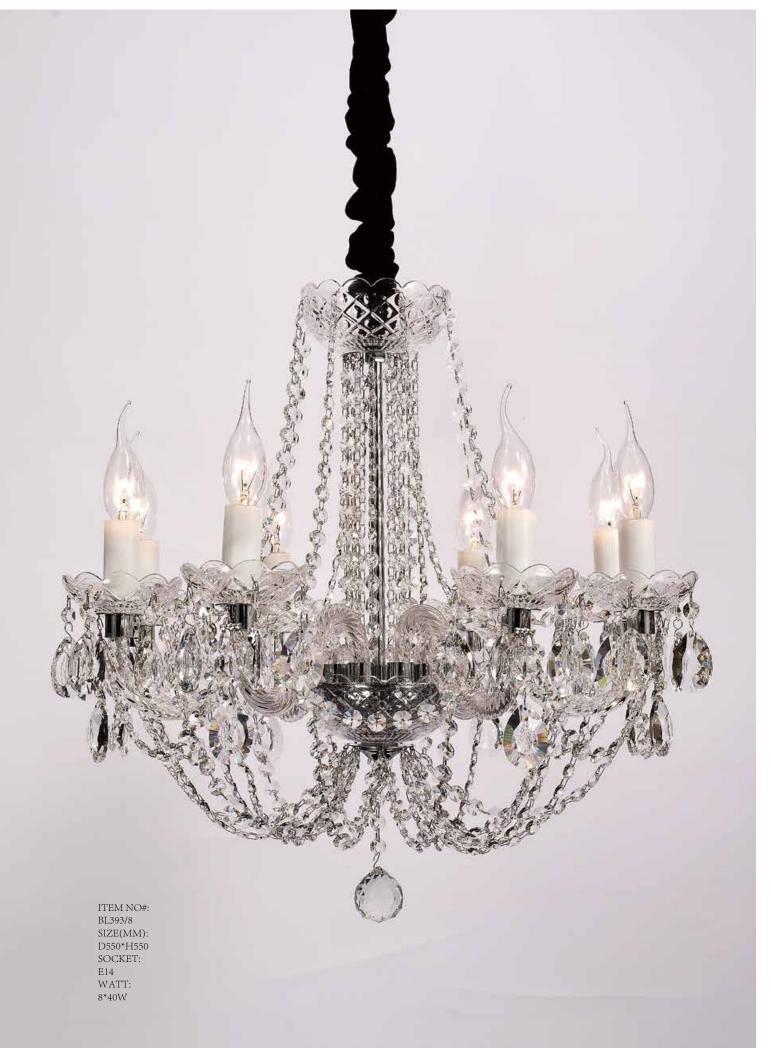

Aesthetic feeling and feel are owned in common, perceptual and reason is crossing, extend a persistent emotion, delineate out a on and beautiful scenery.

ITEM NO#: BL393/6 SIZE(MM): D520\*H550 SOCKET: E14 WATT: 6\*40W

ITEM NO#: BL393/5 SIZE(MM): D440\*H550 SOCKET: E14 WATT: 5\*40W

Appear in every slight place excellently luxuriously Atmosphere. Noble but restrained, self-restraint is the essence of elegance. Aesthetic feeling and feel are owned in common, perceptual and reason is crossing, extend a persistent emotion, delineate out a on and beautiful scenery.