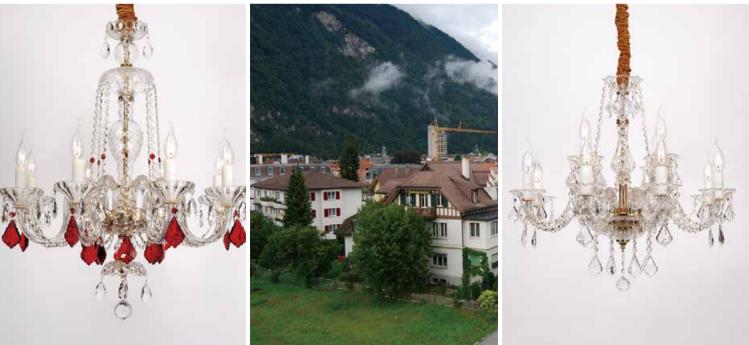

## BL319

Quietly elegant luxury, expresses kind of fashion that is not exaggerating,experiencing a highly tasteful nobility.

Appear in every slight place excellently luxuriously Atmosphere. Noble but restrained, self-restraint is the essence of elegance.

Aesthetic feeling and feel are owned in common, perceptual and reason is crossing, extend a persistent emotion, delineate out a on and beautiful scenery.

ITEM NO#: BL319/8 SIZE(MM): D730\*H670 SOCKET: E14 WATT: 8\*40W

ITEM NO#: BL319/6 SIZE(MM): D630\*H650 SOCKET: E14 WATT: 6\*40W

Appear in every slight place excellently luxuriously Atmosphere. Noble but restrained, self-restraint is the essence of elegance. Aesthetic feeling and feel are owned in common, perceptual and reason is crossing, extend a persistent emotion, delineate out a on and beautiful scenery.