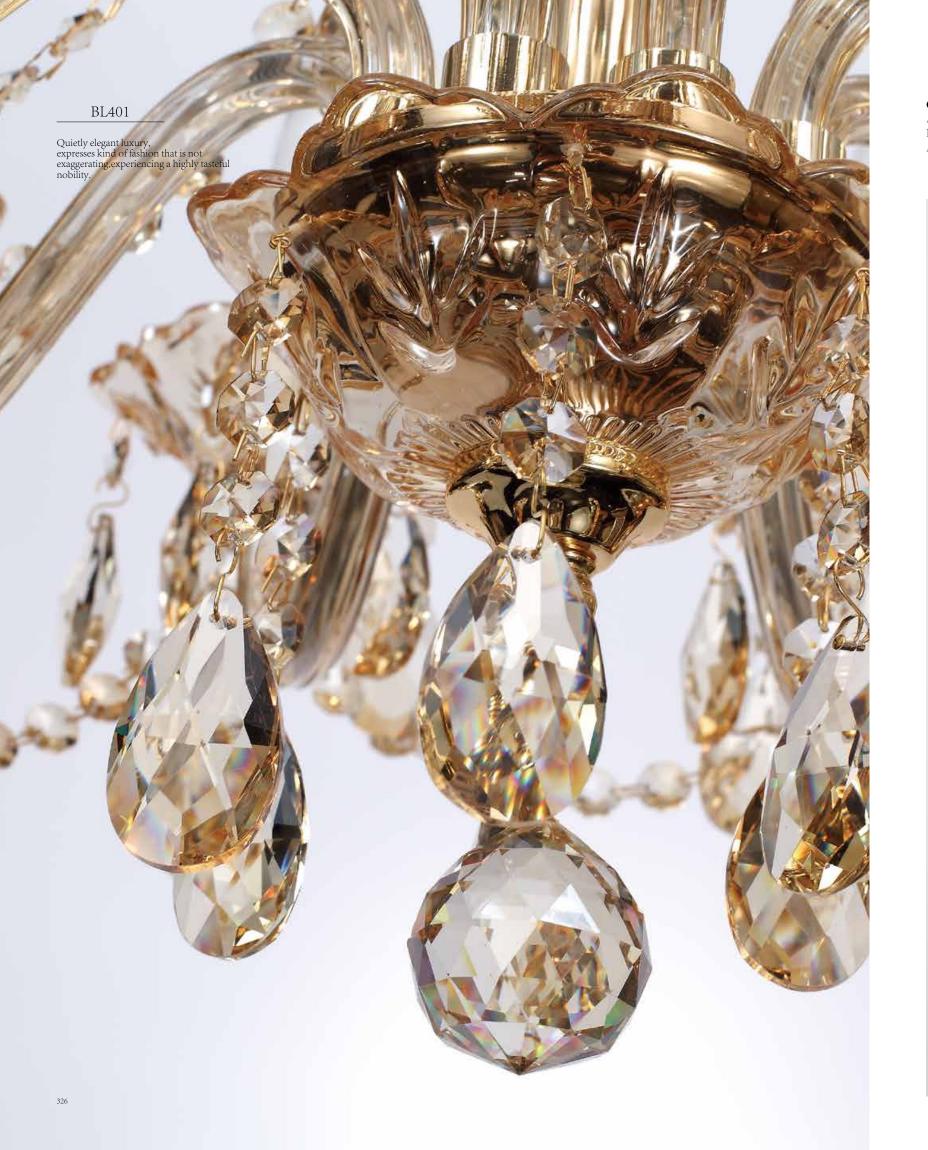

Appear in every slight place excellently luxuriously Atmosphere. Noble but restrained, self-restraint is the essence of elegance.

Aesthetic feeling and feel are owned in common, perceptual and reason is crossing, extend a persistent emotion, delineate out a on and beautiful scenery.

ITEM NO#: BL401/5 SIZE(MM): D450\*H450 SOCKET: E14 WATT: 5\*40W

ITEM NO#: BL401/3 SIZE(MM): D420\*H450 SOCKET: E14 WATT: 3\*40W

This is bolikalamp,and more.....