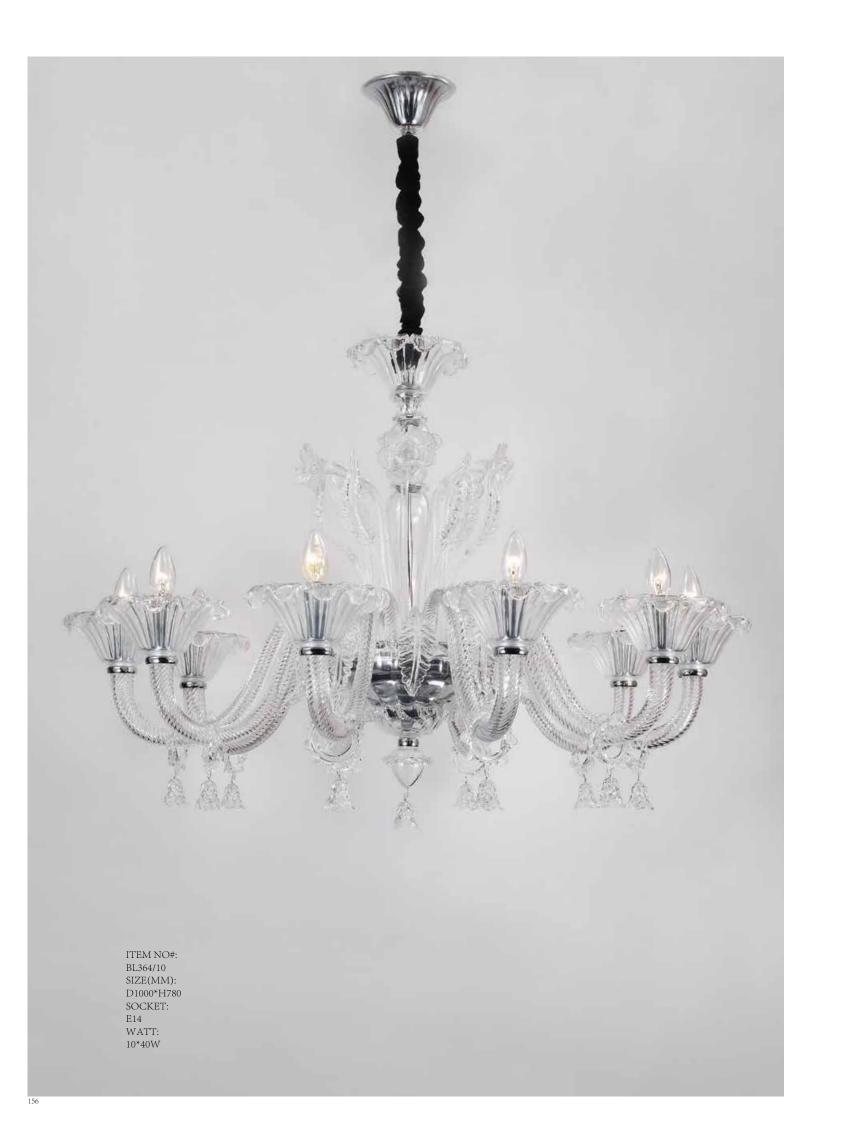

# BL364

Quietly elegant luxury, expresses kind of fashion that is not exaggerating,experiencing a highly tasteful nobility.

1012 (all Bacher

Appear in every slight place excellently luxuriously Atmosphere. Noble but restrained, self-restraint is the essence of elegance.

Aesthetic feeling and feel are owned in common, perceptual and reason is crossing, extend a persistent emotion, delineate out a on and beautiful scenery.

ITEM NO#: BL364/8 SIZE(MM): D880\*H760 SOCKET: E14 WATT: 8\*40W

ITEM NO#: BL364/6 SIZE(MM): D820\*H750 SOCKET: E14 WATT: 6\*40W

Quietly elegant luxury, expresses kind of fashion that is not exaggerating, experiencing a highly tasteful

Appear in every slight place excellently luxuriously Atmosphere. Noble but restrained, self-restraint is the essence of elegance. Aesthetic feeling and feel are owned in common, perceptual and reason is crossing, extend a persistent emotion, delineate out a on and beautiful scenery.