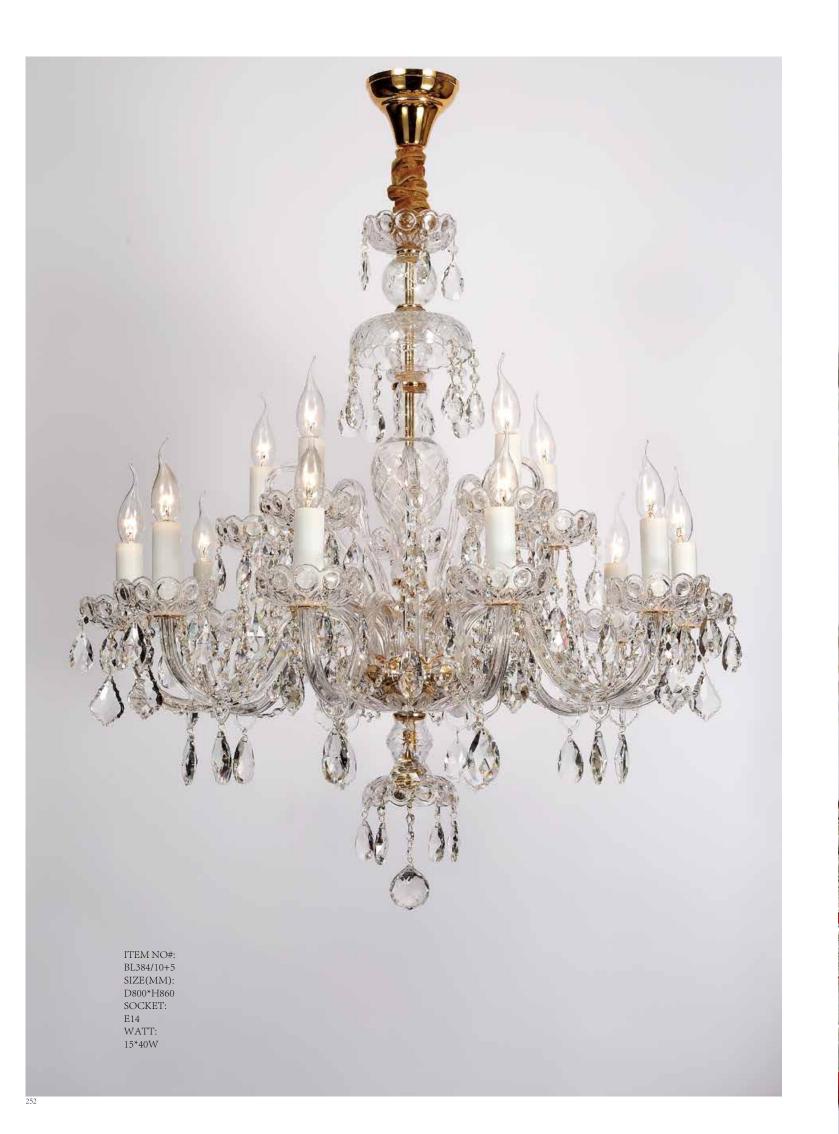

ITEM NO#: BL383/10+5 SIZE(MM): D950\*H1050 SOCKET: E14 WATT: 15\*40

ITEM NO#: BL383/8+4 SIZE(MM): D920\*H1050 SOCKET: E14 WATT: 12\*40W

BL384

Quietly elegant luxury, expresses kind of fashion that is not exaggerating,experiencing a highly tasteful nobility.

Appear in every slight place excellently luxuriously Atmosphere. Noble but restrained, self-restraint is the essence of elegance.

Aesthetic feeling and feel are owned in common, perceptual and reason is crossing, extend a persistent emotion, delineate out a on and beautiful scenery.