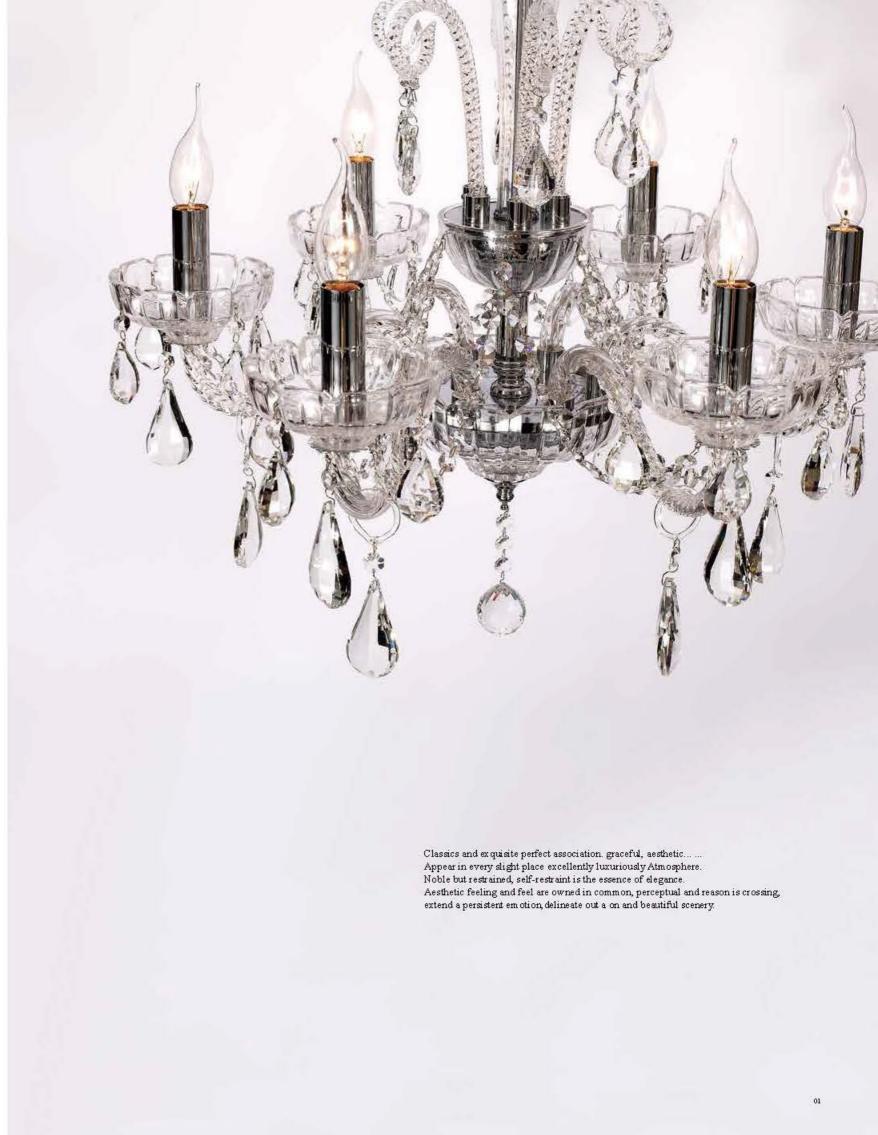

# it is glass.

## it is focus.

## it is classic.

The design that has both quality sense and aesthetic sense is most moving, Living in such a space filled with pure beauty, we certainly have a closer passion for home.

## BL319

Quietly elegant luxury, expresses kind of fashion that is not exaggerating,experiencing a highly tasteful nobility.

Appear in every slight place excellently luxuriously Atmosphere. Noble but restrained, self-restraint is the essence of elegance.

Aesthetic feeling and feel are owned in common, perceptual and reason is crossing, extend a persistent emotion, delineate out a on and beautiful scenery.

ITEM NO#: BL319/8 SIZE(MM): D730\*H670 SOCKET: E14 WATT: 8\*40W