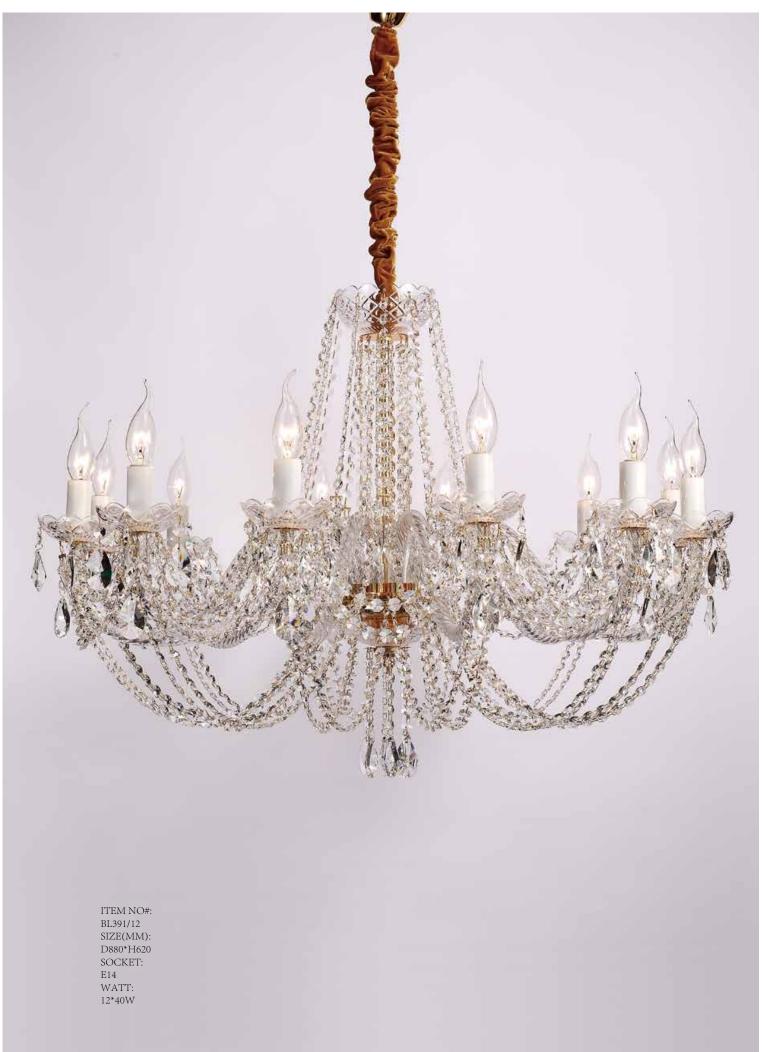

# BL391

Quietly elegant luxury, expresses kind of fashion that is not exaggerating, experiencing a highly tasteful

Appear in every slight place excellently luxuriously Atmosphere. Noble but restrained, self-restraint is the essence of elegance. Aesthetic feeling and feel are owned in common, perceptual and reason is crossing, extend a persistent emotion, delineate out a on and beautiful scenery.

ITEM NO#: BL391/6 SIZE(MM): D560\*H530 SOCKET: E14 WATT: 6\*40W

ITEM NO#: BL391/5 SIZE(MM): D500\*H530 SOCKET: E14 WATT: 5\*40W