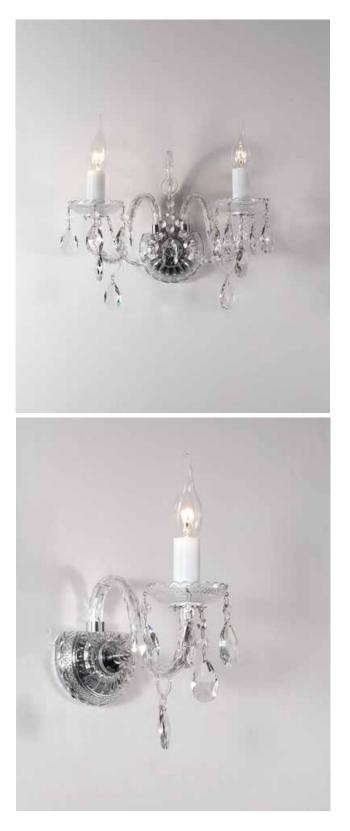

ITEM NO#: BL374/2W SIZE(MM): D300\*H320\*W300 SOCKET: E14 WATT: 2\*40W

ITEM NO#: BL374/1W SIZE(MM): D120\*H320\*W300 SOCKET: E14 WATT: 1\*40W