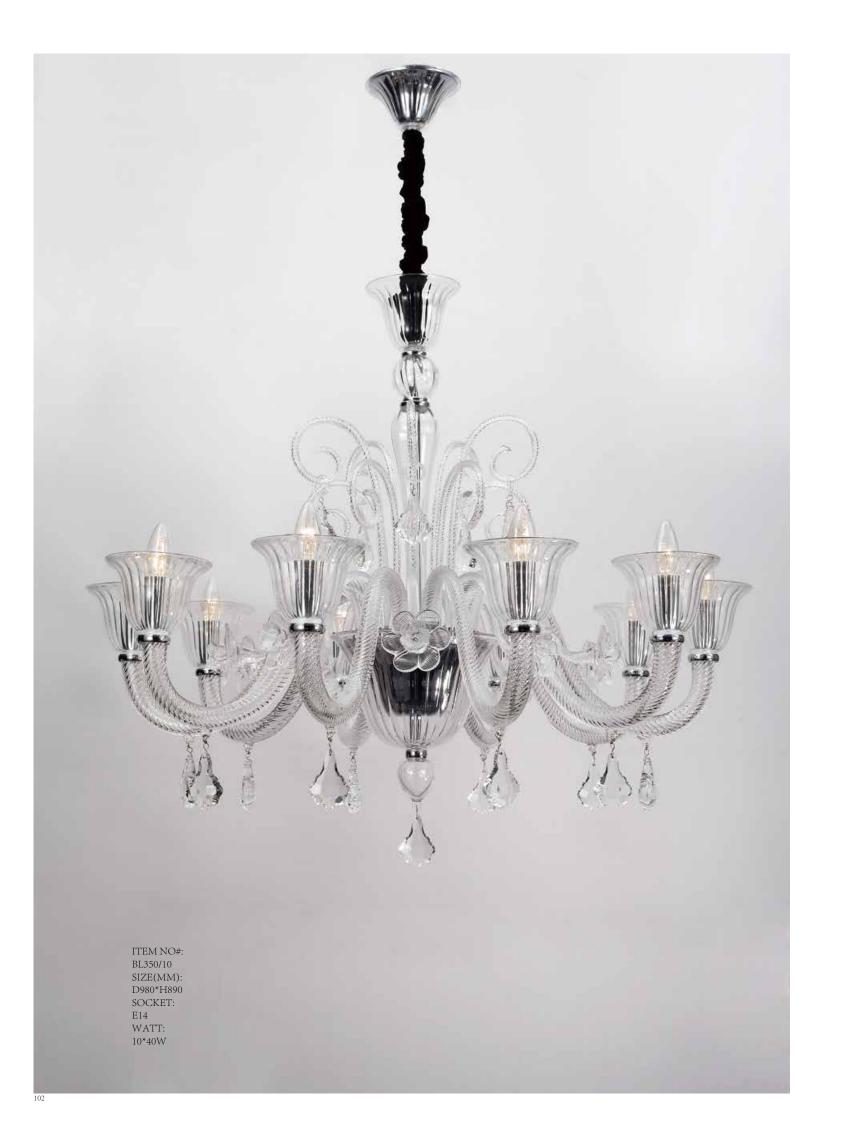

ITEM NO#: BL350/6 SIZE(MM): D740\*H820 SOCKET: E14 WATT: 6\*40W

ITEM NO#: BL350/2W SIZE(MM): D420\*H430\*W300 SOCKET: E14 WATT: 2\*40W

Quietly elegant luxury, expresses kind of fashion that is not gerating,experiencing a highly tasteful nobility.