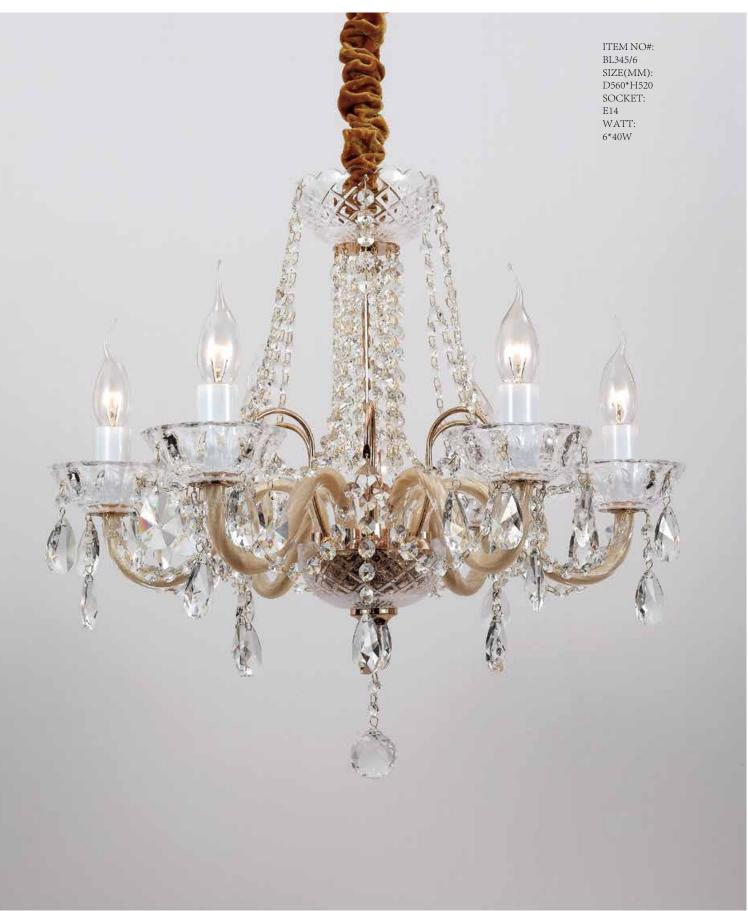

ITEM NO#: BL343/5 SIZE(MM): D470\*H450 SOCKET: E14 WATT: 5\*40W

ITEM NO#: BL343/3 SIZE(MM): D420\*H450 SOCKET: E14 WATT: 3\*40W

BL345

Quietly elegant luxury, expresses kind of fashion that is not xaggerating,experiencing a highly tasteful nobility.

(III)

Appear in every slight place excellently luxuriously Atmosphere. Noble but restrained, self-restraint is the essence of elegance. Aesthetic feeling and feel are owned in common, perceptual and reason is crossing, extend a persistent emotion, delineate out a on and beautiful scenery.