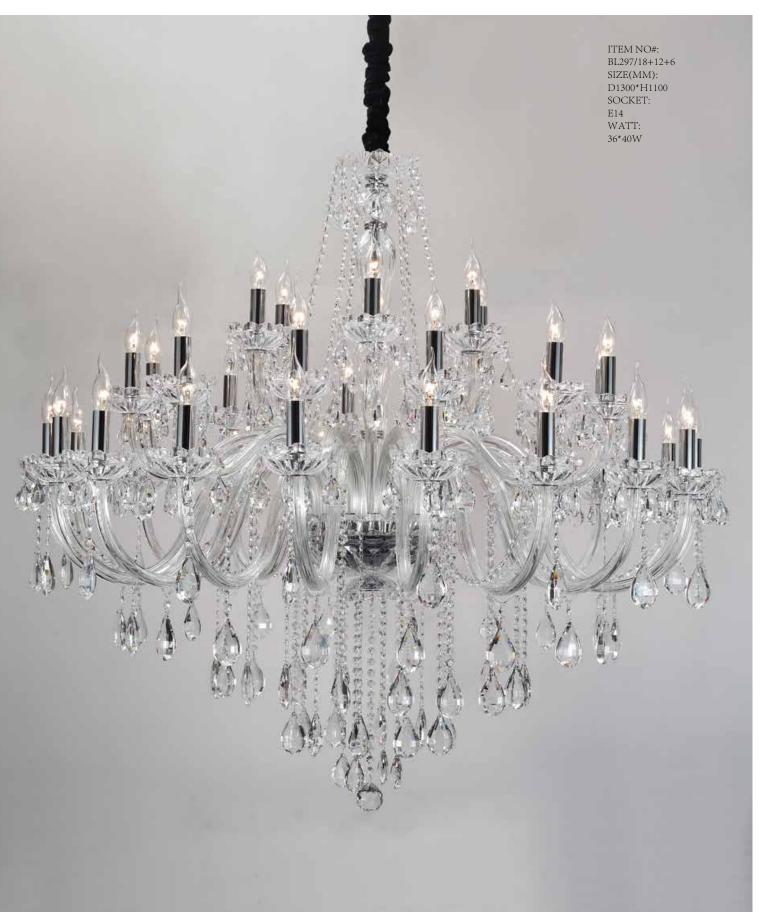

*40W

ITEM NO#: BL399/3 SIZE(MM): D430\*H510 SOCKET: E14 WATT: 3\*40W











Appear in every slight place excellently luxuriously Atmosphere. Noble but restrained, self-restraint is the essence of elegance. Aesthetic feeling and feel are owned in common, perceptual and reason is crossing, extend a persistent emotion, delineate out a on and beautiful scenery.









Appear in every slight place excellently luxuriously Atmosphere. Noble but restrained, self-restraint is the essence of elegance.

Aesthetic feeling and feel are owned in common, perceptual and reason is crossing, extend a persistent emotion, delineate out a on and beautiful scenery.



ITEM NO#: BL401/5 SIZE(MM): D450\*H450 SOCKET: E14 WATT: 5\*40W



ITEM NO#: BL401/3 SIZE(MM): D420\*H450 SOCKET: E14 WATT: 3\*40W

































This is bolikalamp,and more.....