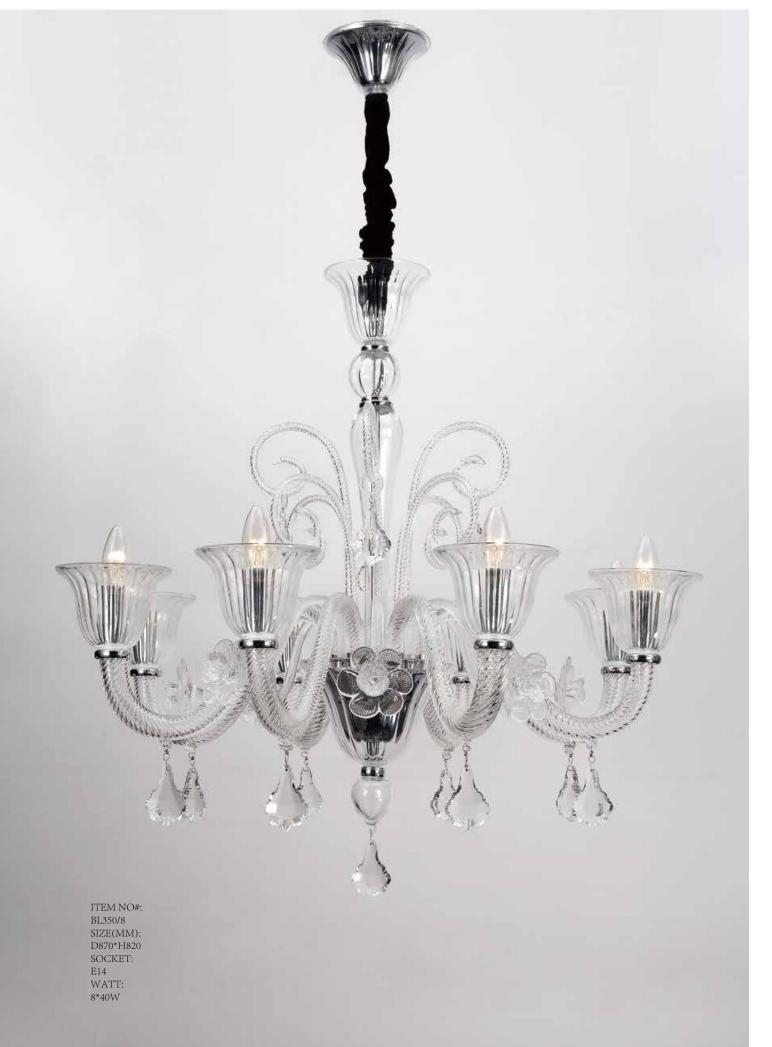

ITEM NO#: BL350/6 SIZE(MM): D740\*H820 SOCKET: E14 WATT: 6\*40W

ITEM NO#: BL350/2W SIZE(MM): D420\*H430\*W300 SOCKET: E14 WATT: 2\*40W

Quietly elegant luxury, expresses kind of fashion that is not gerating,experiencing a highly tasteful nobility.