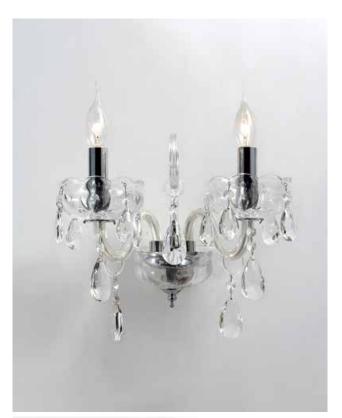

ITEM NO#: BL323/2W SIZE(MM): D320\*H380\*W300 SOCKET: E14 WATT: 2\*40W

ITEM NO#: BL323/1W SIZE(MM): D130\*H380\*W300 SOCKET: E14 WATT: 1\*40W

Appear in every slight place excellently luxuriously Atmosphere. Noble but restrained, self-restraint is the essence of elegance. Aesthetic feeling and feel are owned in common, perceptual and reason is crossing, extend a persistent emotion, delineate out a on and beautiful scenery.