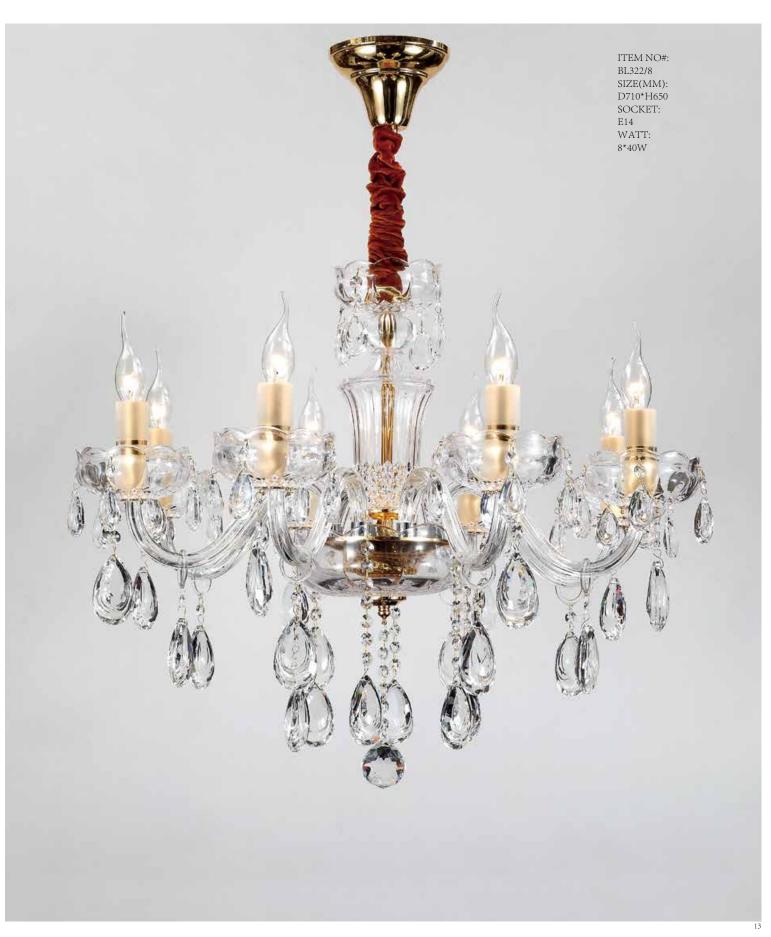

Aesthetic feeling and feel are owned in common, perceptual and reason is crossing, extend a persistent emotion, delineate out a on and beautiful scenery.

ITEM NO#: BL322/2W SIZE(MM): D320\*H380\*W300 SOCKET: E14 WATT: 2\*40W

ITEM NO#: BL322/1W SIZE(MM): D130\*H380\*W300 SOCKET: E14 WATT: 1\*40W

Appear in every slight place excellently luxuriously Atmosphere. Noble but restrained, self-restraint is the essence of elegance.

Aesthetic feeling and feel are owned in common, perceptual and reason is crossing, extend a persistent emotion, delineate out a on and beautiful scenery.