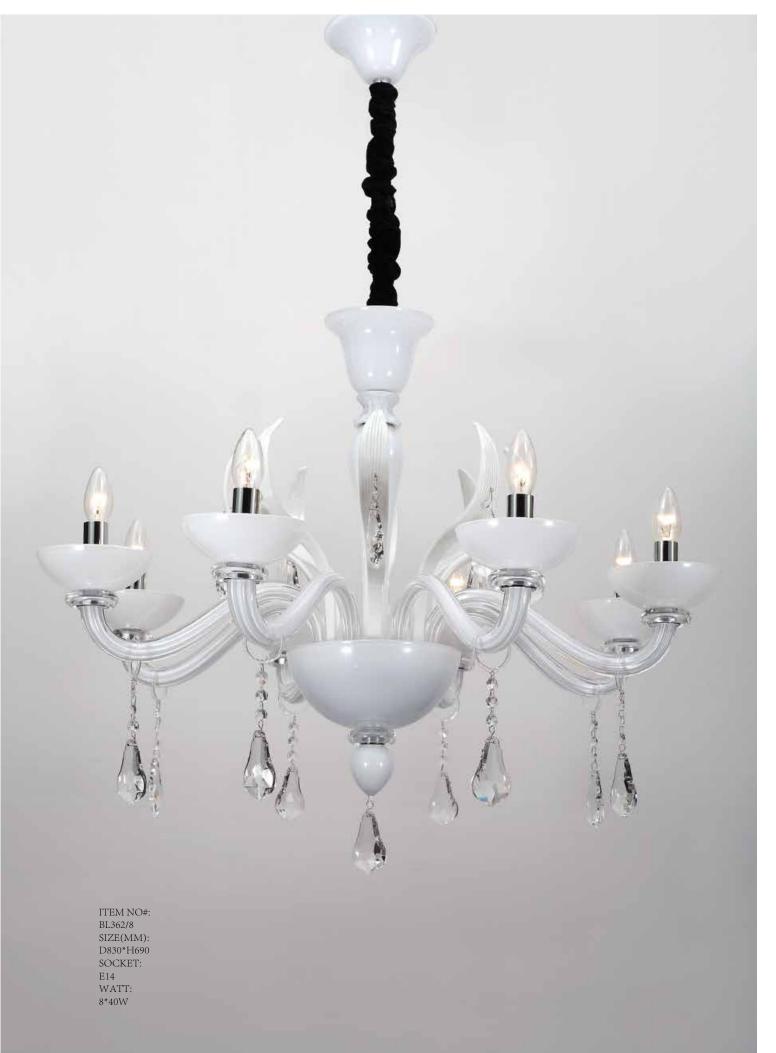

# BL362

Quietly elegant luxury, expresses kind of fashion that is not exaggerating,experiencing a highly tasteful nobility.

Appear in every slight place excellently luxuriously Atmosphere. Noble but restrained, self-restraint is the essence of elegance. Aesthetic feeling and feel are owned in common, perceptual and reason is crossing, extend a persistent emotion, delineate out a on and beautiful scenery.

ITEM NO#: BL362/6 SIZE(MM): D760\*H690 SOCKET: E14 WATT: 6\*40W

ITEM NO#: BL362/2W SIZE(MM): D420\*H400\*W350 SOCKET: E14 WATT: 2\*40W