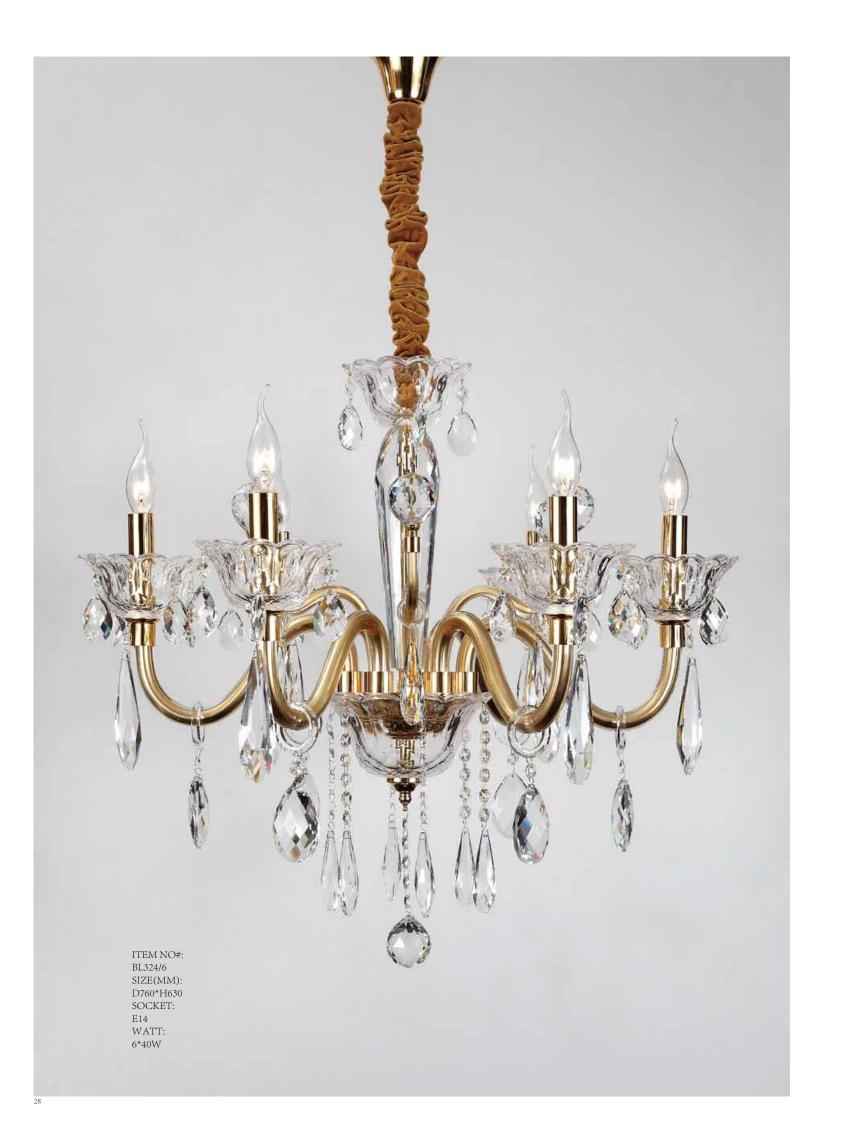

ITEM NO#: BL319/6 SIZE(MM): D630\*H650 SOCKET: E14 WATT: 6\*40W

Appear in every slight place excellently luxuriously Atmosphere. Noble but restrained, self-restraint is the essence of elegance. Aesthetic feeling and feel are owned in common, perceptual and reason is crossing, extend a persistent emotion, delineate out a on and beautiful scenery.