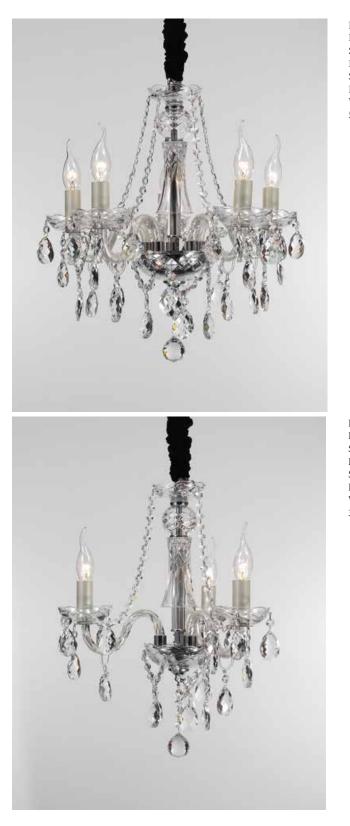

Aesthetic feeling and feel are owned in common, perceptual and reason is crossing, extend a persistent emotion, delineate out a on and beautiful scenery.

ITEM NO#: BL373/5 SIZE(MM): D450\*H480 SOCKET: E14 WATT: 5\*40W

ITEM NO#: BL373/3 SIZE(MM): D420\*H480 SOCKET: E14 WATT: 3\*40W

Appear in every slight place excellently luxuriously Atmosphere. Noble but restrained, self-restraint is the essence of elegance.

Aesthetic feeling and feel are owned in common, perceptual and reason is crossing, extend a persistent emotion, delineate out a on and beautiful scenery.