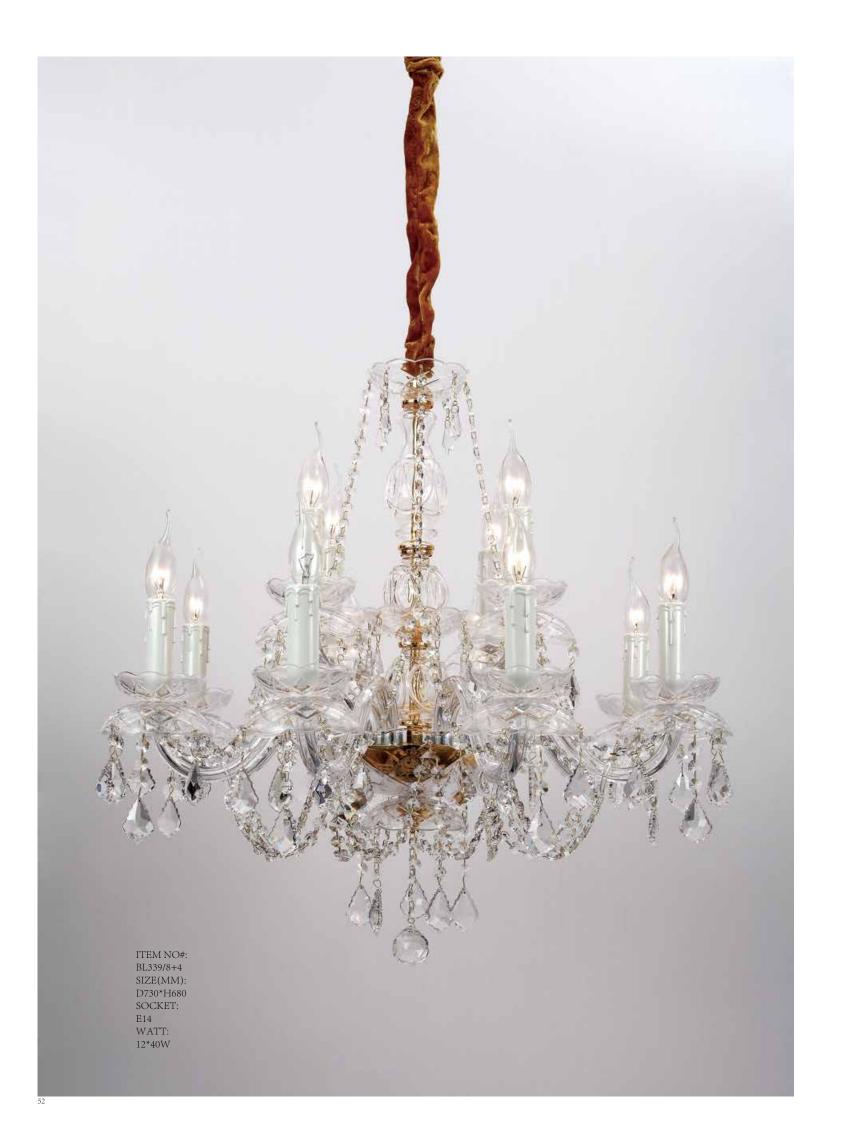

## BL339

Quietly elegant luxury, expresses kind of fashion that is not exaggerating, experiencing a highly tasteful nobility.

Appear in every slight place excellently luxuriously Atmosphere. Noble but restrained, self-restraint is the essence of elegance. Aesthetic feeling and feel are owned in common, perceptual and reason is crossing, extend a persistent emotion, delineate out a on and beautiful scenery.

ITEM NO#: BL339/6 SIZE(MM): D640\*H640 SOCKET: E14 WATT: 6\*40W

ITEM NO#: BL339/2W SIZE(MM): D320\*H380\*W300 SOCKET: E14 WATT: 2\*40W

Quietly elegant luxury, expresses kind of fashion that is not exaggerating,experiencing a highly tasteful nobility.