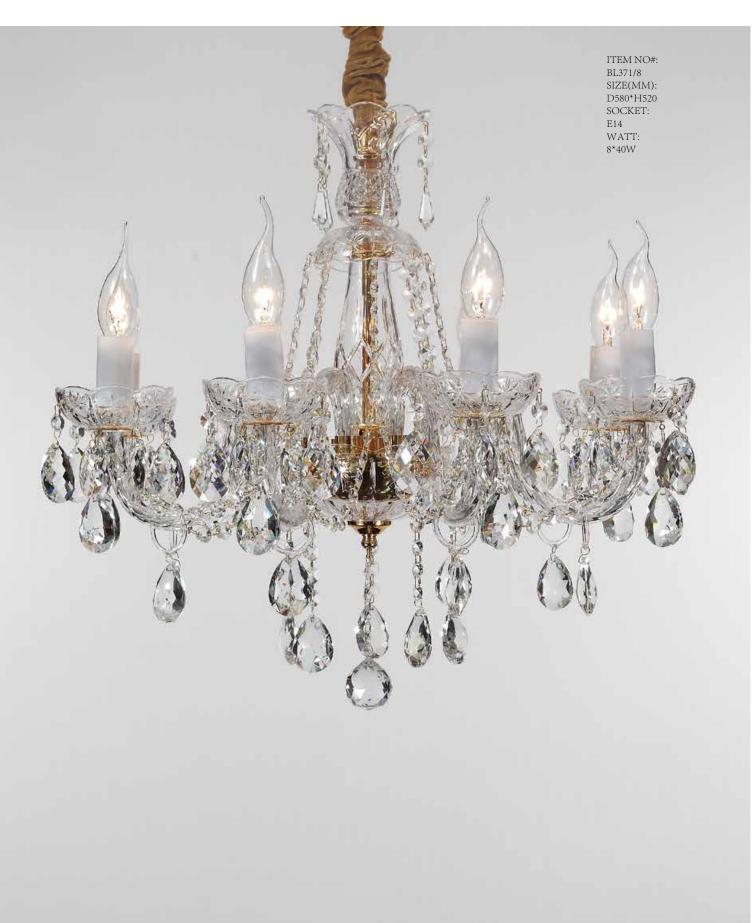

ITEM NO#: BL371/2W SIZE(MM): D300\*H320\*W300 SOCKET: E14 WATT: 2\*40W

ITEM NO#: BL371/1W SIZE(MM): D150\*H320\*W300 SOCKET: E14 WATT: 1\*40W

ITEM NO#: BL371/3 SIZE(MM): D420\*H520 SOCKET: E14 WATT: 3\*40W