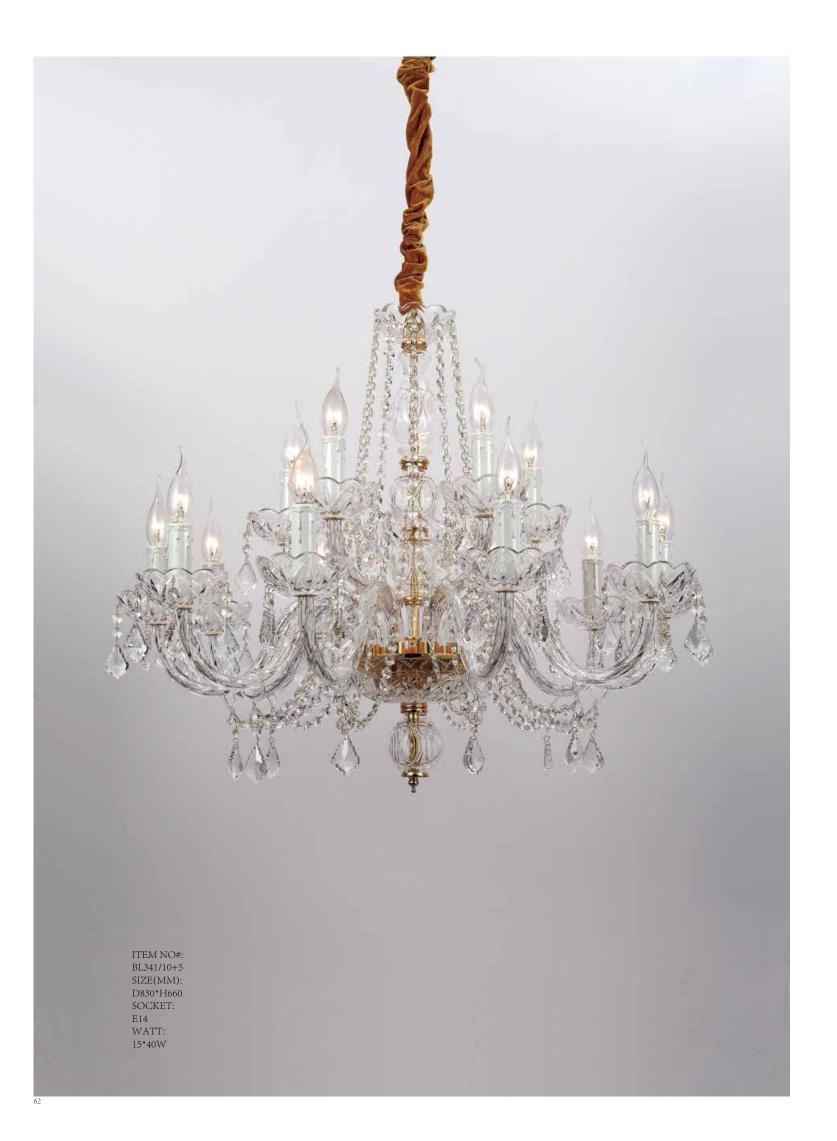

## BL341

Quietly elegant luxury, expresses kind of fashion that is not exaggerating,experiencing a highly tasteful nobility.

Appear in every slight place excellently luxuriously Atmosphere. Noble but restrained, self-restraint is the essence of elegance. Aesthetic feeling and feel are owned in common, perceptual and reason is crossing, extend a persistent emotion, delineate out a on and beautiful scenery.

ITEM NO#: BL341/6 SIZE(MM): D640\*H540 SOCKET: E14 WATT: 6\*40W

ITEM NO#: BL341/2W SIZE(MM): D320\*H380\*W300 SOCKET: E14 WATT: 2\*40W

Appear in every slight place excellently luxuriously Atmosphere. Noble but restrained, self-restraint is the essence of elegance. Aesthetic feeling and feel are owned in common, perceptual and reason is crossing, extend a persistent emotion, delineate out a on and beautiful scenery.