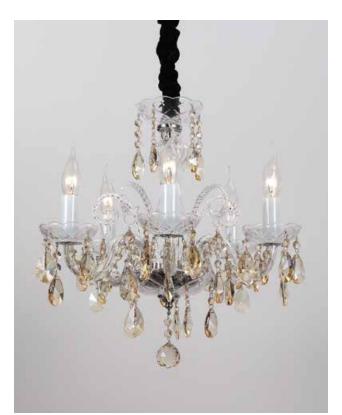

ITEM NO#: BL342/5 SIZE(MM): D470\*H450 SOCKET: E14 WATT: 5\*40W

ITEM NO#: BL342/6 SIZE(MM): D530\*H470 SOCKET: E14 WATT: 6\*40W

Appear in every slight place excellently luxuriously Atmosphere. Noble but restrained, self-restraint is the essence of elegance. Aesthetic feeling and feel are owned in common, perceptual and reason is crossing, extend a persistent emotion, delineate out a on and beautiful scenery.

ITEM NO#: BL342/3 SIZE(MM): D420\*H450 SOCKET: E14 WATT: 3\*40W

ITEM NO#: BL342/2W SIZE(MM): D280\*H320\*W280 SOCKET: E14 WATT: 2\*40W

Quietly elegant luxury, expresses kind of fashion that is not exaggerating,experiencing a highly tasteful nobility.