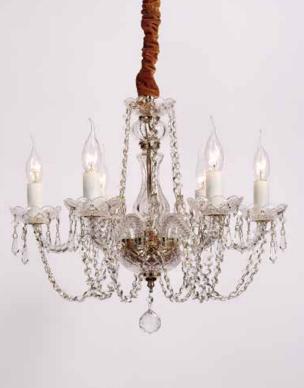

ITEM NO#: BL394/8 SIZE(MM): D600\*H550 SOCKET: E14 WATT: 8\*40W

ITEM NO#: BL394/6 SIZE(MM): D550\*H550 SOCKET: E14 WATT: 6\*40W