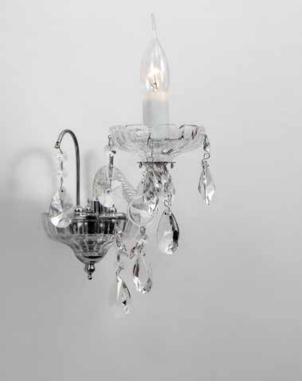

Quietly elegant luxury, expresses kind of fashion that is not exaggerating,experiencing a highly tasteful nobility.

Appear in every slight place excellently luxuriously Atmosphere. Noble but restrained, self-restraint is the essence of elegance. Aesthetic feeling and feel are owned in common, perceptual and reason is crossing, extend a persistent emotion, delineate out a on and beautiful scenery.

ITEM NO#: BL387/2W SIZE(MM): D330\*H380 SOCKET: E14 WATT: 2\*40W

ITEM NO#: BL387/1W SIZE(MM): D120\*H380 SOCKET: E14 WATT: 1\*40W

Appear in every slight place excellently luxuriously Atmosphere. Noble but restrained, self-restraint is the essence of elegance. Aesthetic feeling and feel are owned in common, perceptual and reason is crossing, extend a persistent emotion, delineate out a on and beautiful scenery.