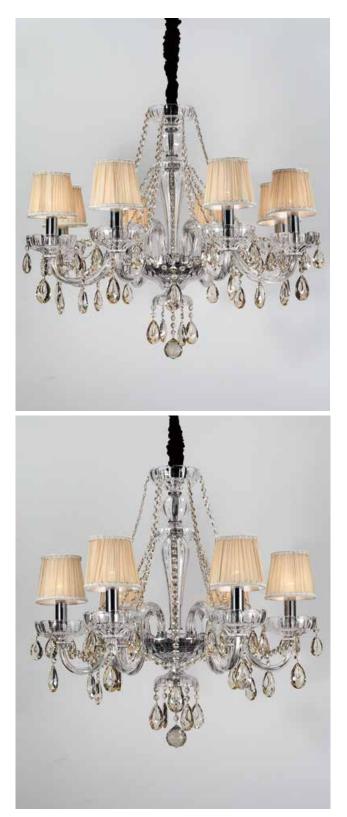

ITEM NO#: BL381/8+4 SIZE(MM): D750\*H800 SOCKET: E14 WATT: 12\*40W

ITEM NO#: BL381/6 SIZE(MM): D660\*H680 SOCKET: E14 WATT: 6\*40W

Appear in every slight place excellently luxuriously Atmosphere. Noble but restrained, self-restraint is the essence of elegance.

Aesthetic feeling and feel are owned in common, perceptual and reason is crossing, extend a persistent emotion, delineate out a on and beautiful scenery.

ITEM NO#: BL381/12+6 SIZE(MM): D950\*H880 Socket: E14 WATT: 18\*40W

ITEM NO#: BL381/10 SIZE(MM): D220\*H390\*W140 SOCKET: E14 WATT: 10\*40W

Appear in every slight place excellently luxuriously Atmosphere. Noble but restrained, self-restraint is the essence of elegance.