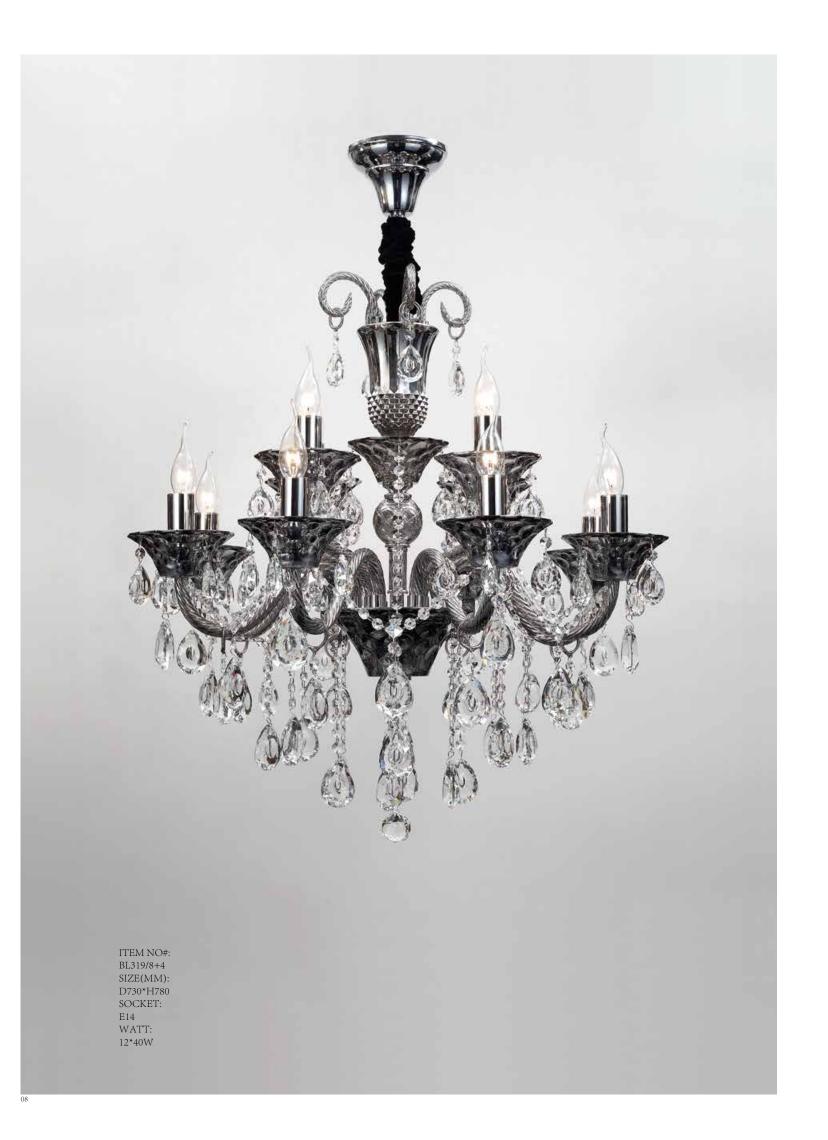

## BL319

Quietly elegant luxury, expresses kind of fashion that is not exaggerating,experiencing a highly tasteful nobility.

Appear in every slight place excellently luxuriously Atmosphere. Noble but restrained, self-restraint is the essence of elegance.

Aesthetic feeling and feel are owned in common, perceptual and reason is crossing, extend a persistent emotion, delineate out a on and beautiful scenery.

ITEM NO#: BL319/8 SIZE(MM): D730\*H670 SOCKET: E14 WATT: 8\*40W