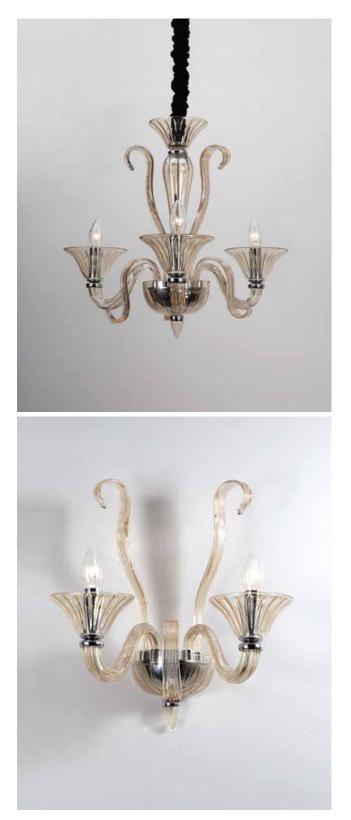

ITEM NO#: BL351/3 SIZE(MM): D500\*H480 SOCKET: E14 WATT: 3\*40W

ITEM NO#: BL351/2W SIZE(MM): D420\*H440\*W300 SOCKET: E14 WATT: 2\*40W

Appear in every slight place excellently luxuriously Atmosphere. Noble but restrained, self-restraint is the essence of elegance.

Aesthetic feeling and feel are owned in common, perceptual and reason is crossing, extend a persistent emotion, delineate out a on and beautiful scenery.

ITEM NO#: BL351/8 SIZE(MM): D850\*H700 SOCKET: E14 WATT: 8\*40W

ITEM NO#: BL351/6 SIZE(MM): D750\*H710 SOCKET: E14 WATT: 6\*40W

Quietly elegant luxury, expresses kind of fashion that is not exaggerating,experiencing a highly tasteful nobility.