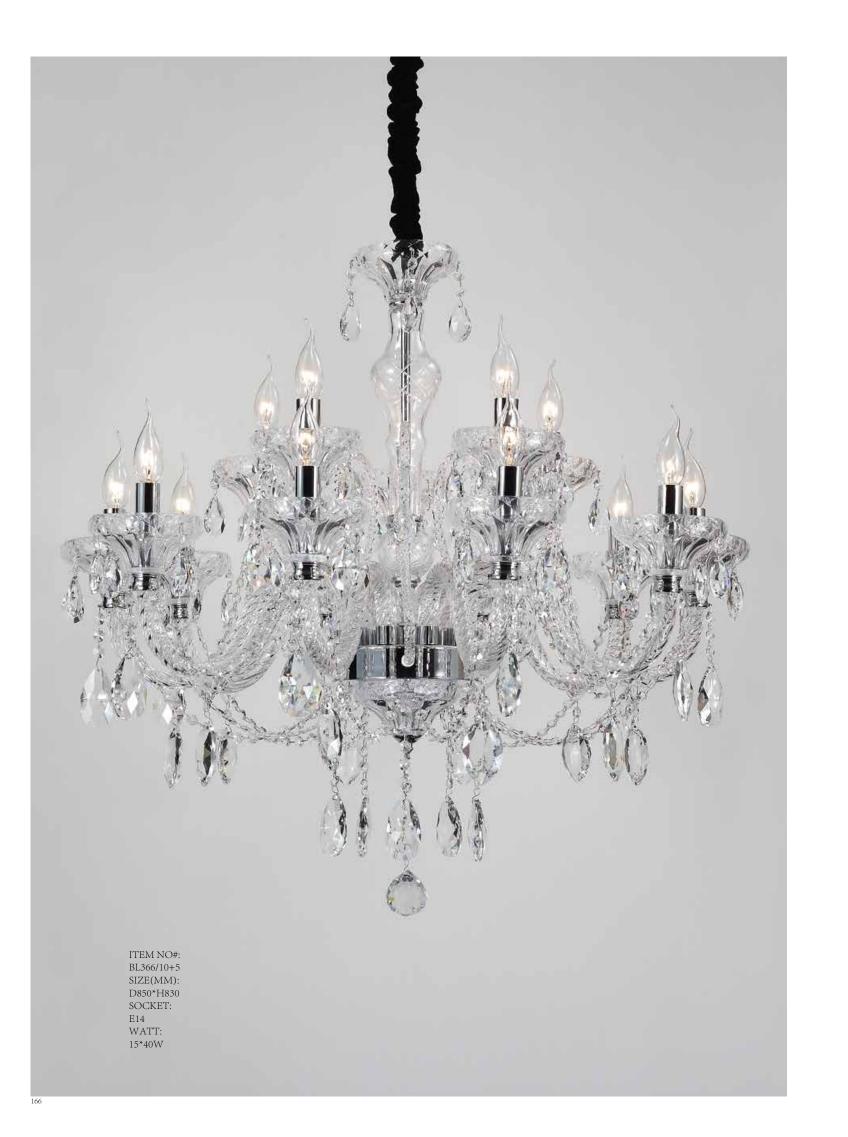

ITEM NO#: BL366/8+4 SIZE(MM): D760\*H720 SOCKET: E14 WATT: 12\*40W

ITEM NO#: BL366/6 SIZE(MM): D640\*H720 SOCKET: E14 WATT: 6\*40W

ITEM NO#: BL367/2W SIZE(MM): D320\*H350\*W300 SOCKET: E14 WATT: 2\*40W

ITEM NO#: BL367/1W SIZE(MM): D130\*H350\*W300 SOCKET: E14 WATT: 1\*40W