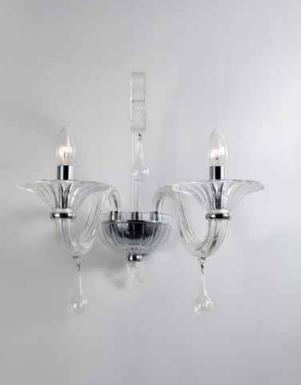

ITEM NO#: BL319/2W SIZE(MM): D350\*H420\*W300 SOCKET: E14 WATT: 2\*40W

ITEM NO#: BL319/1W SIZE(MM): D130\*H420\*W300 SOCKET: E14 WATT: 1\*40W

Appear in every slight place excellently luxuriously Atmosphere. Noble but restrained, self-restraint is the essence of elegance.