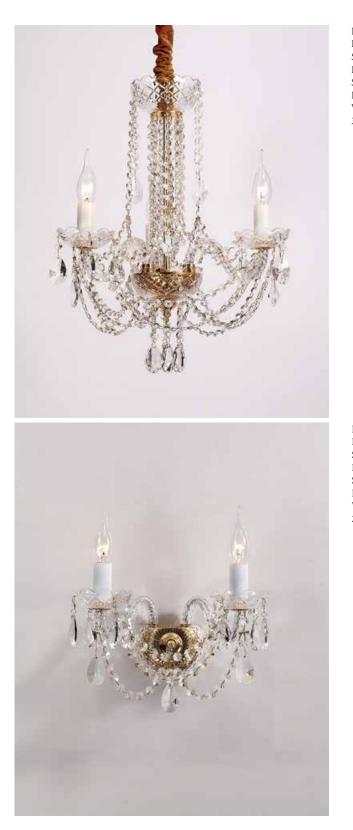

ITEM NO#: BL391/3 SIZE(MM): D440\*H530 SOCKET: E14 WATT: 3\*40W

ITEM NO#: BL391/2W SIZE(MM): D300\*H330 SOCKET: E14 WATT: 2\*40W

Appear in every slight place excellently luxuriously Atmosphere. Noble but restrained, self-restraint is the essence of elegance. Aesthetic feeling and feel are owned in common, perceptual and reason is crossing, extend a persistent emotion, delineate out a on and beautiful scenery.