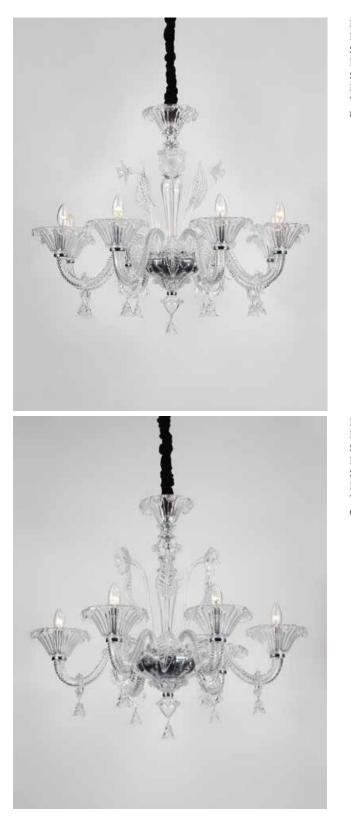

ITEM NO#: BL364/6 SIZE(MM): D820\*H750 SOCKET: E14 WATT: 6\*40W

Quietly elegant luxury, expresses kind of fashion that is not exaggerating, experiencing a highly tasteful

Appear in every slight place excellently luxuriously Atmosphere. Noble but restrained, self-restraint is the essence of elegance. Aesthetic feeling and feel are owned in common, perceptual and reason is crossing, extend a persistent emotion, delineate out a on and beautiful scenery.

ITEM NO#: BL365/6 SIZE(MM): D630\*H720 SOCKET: E14 WATT: 6\*40W

ITEM NO#: BL365/2W SIZE(MM): D820\*H820 SOCKET: E14 WATT: 2\*40W

Quietly elegant luxury, presses kind of fashion that is not ingex perioncing a highly tasteful nobility.