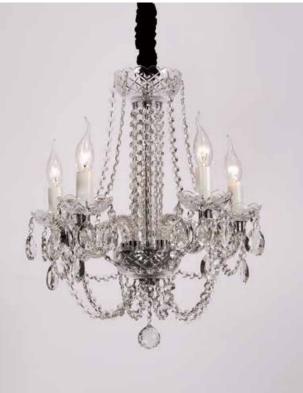

Aesthetic feeling and feel are owned in common, perceptual and reason is crossing, extend a persistent emotion, delineate out a on and beautiful scenery.

ITEM NO#: BL393/6 SIZE(MM): D520\*H550 SOCKET: E14 WATT: 6\*40W

ITEM NO#: BL393/5 SIZE(MM): D440\*H550 SOCKET: E14 WATT: 5\*40W

Appear in every slight place excellently luxuriously Atmosphere. Noble but restrained, self-restraint is the essence of elegance. Aesthetic feeling and feel are owned in common, perceptual and reason is crossing, extend a persistent emotion, delineate out a on and beautiful scenery.