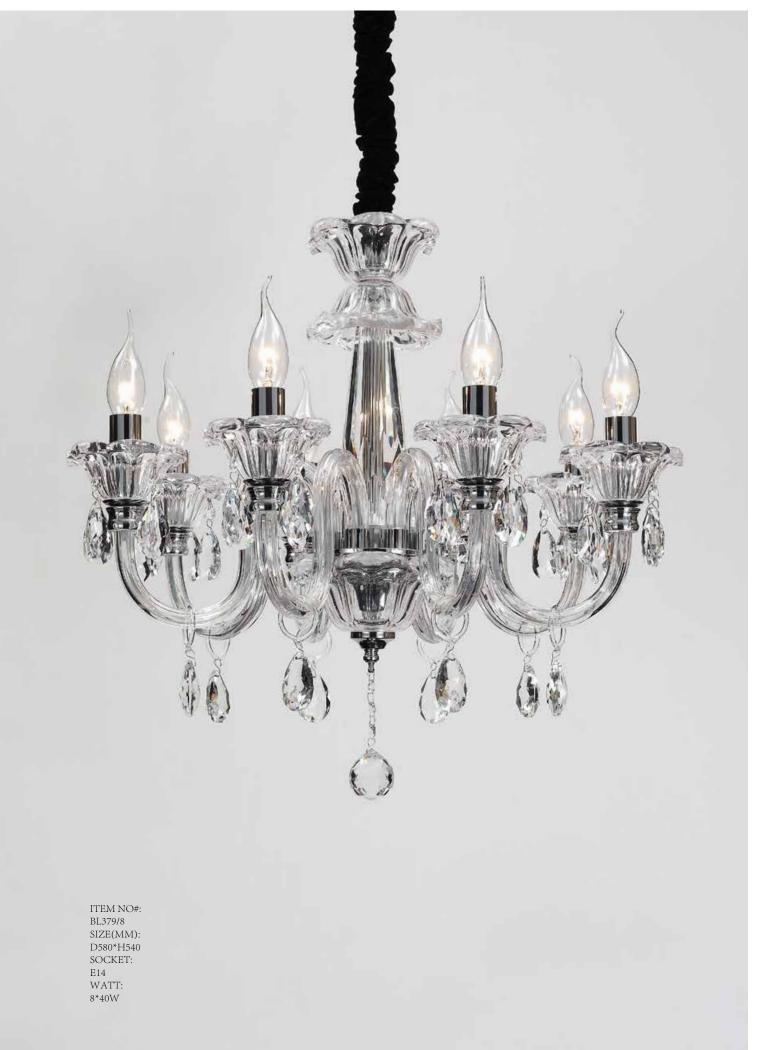

BL377/10+5 SIZE(MM): D800\*H680 SOCKET: E14 WATT: 15\*40W

ITEM NO#: BL377/8 SIZE(MM): D720\*H580 SOCKET: E14 WATT: 8\*40W

ITEM NO#: BL377/6 SIZE(MM): D620\*H580 SOCKET: E14 WATT: 6\*40W

Appear in every slight place excellently luxuriously Atmosphere. Noble but restrained, self-restraint is the essence of elegance. Aesthetic feeling and feel are owned in common, perceptual and reason is crossing, extend a persistent emotion, delineate out a on and beautiful scenery.