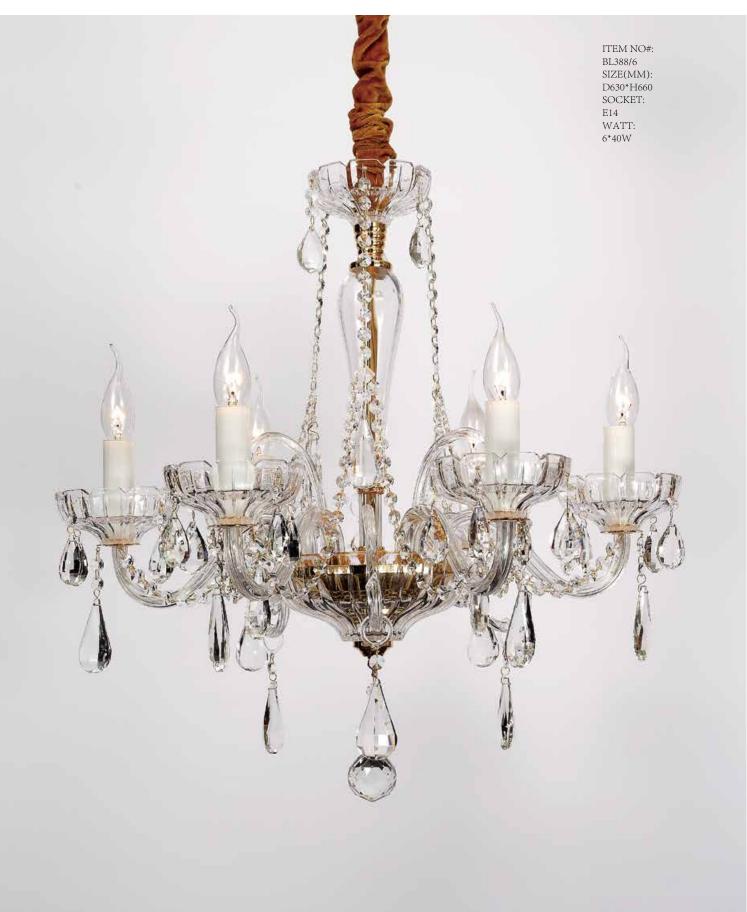

ITEM NO#: BL388/5 SIZE(MM): D630\*H660 SOCKET: E14 WATT: 5\*40W

ITEM NO#: BL383/3 SIZE(MM): D420\*H520 SOCKET: E14 WATT: 3\*40W

Appear in every slight place excellently luxuriously Atmosphere. Noble but restrained, self-restraint is the essence of elegance.