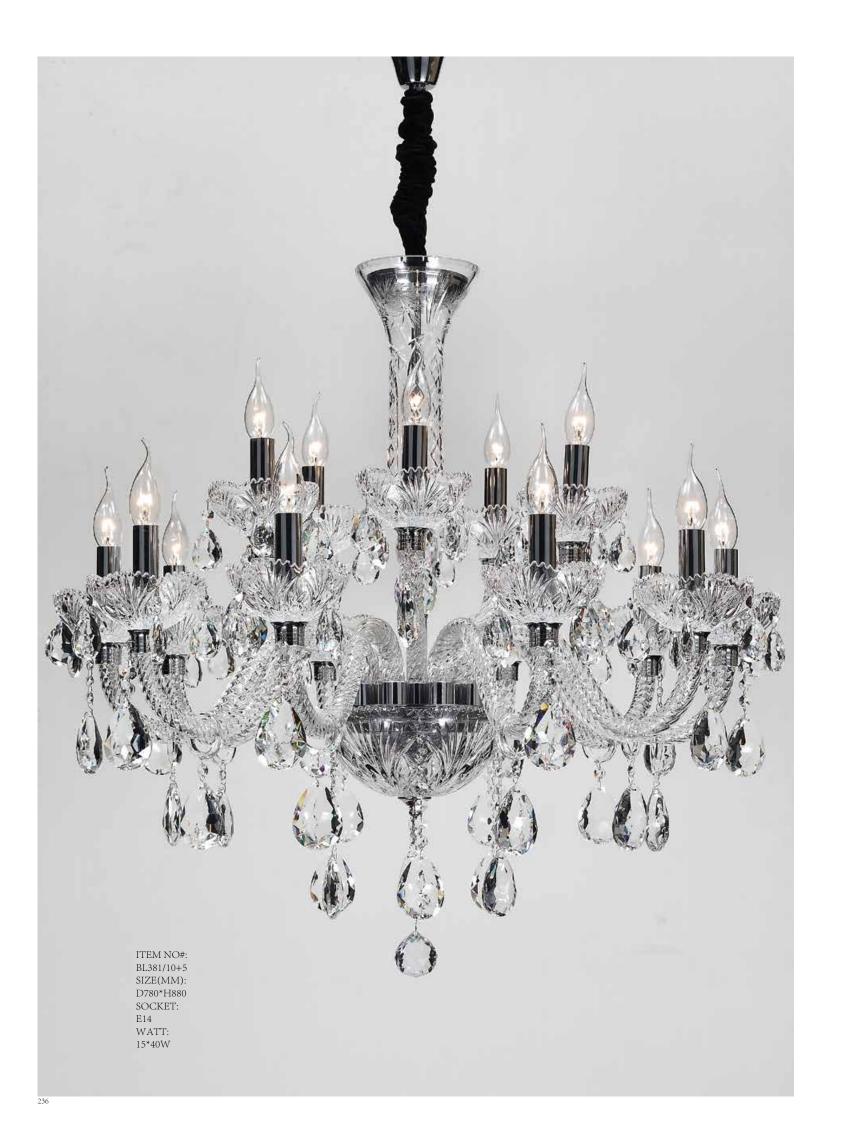

Aesthetic feeling and feel are owned in common, perceptual and reason is crossing, extend a persistent emotion, delineate out a on and beautiful scenery.

ITEM NO#: BL381/12+6 SIZE(MM): D950\*H880 Socket: E14 WATT: 18\*40W