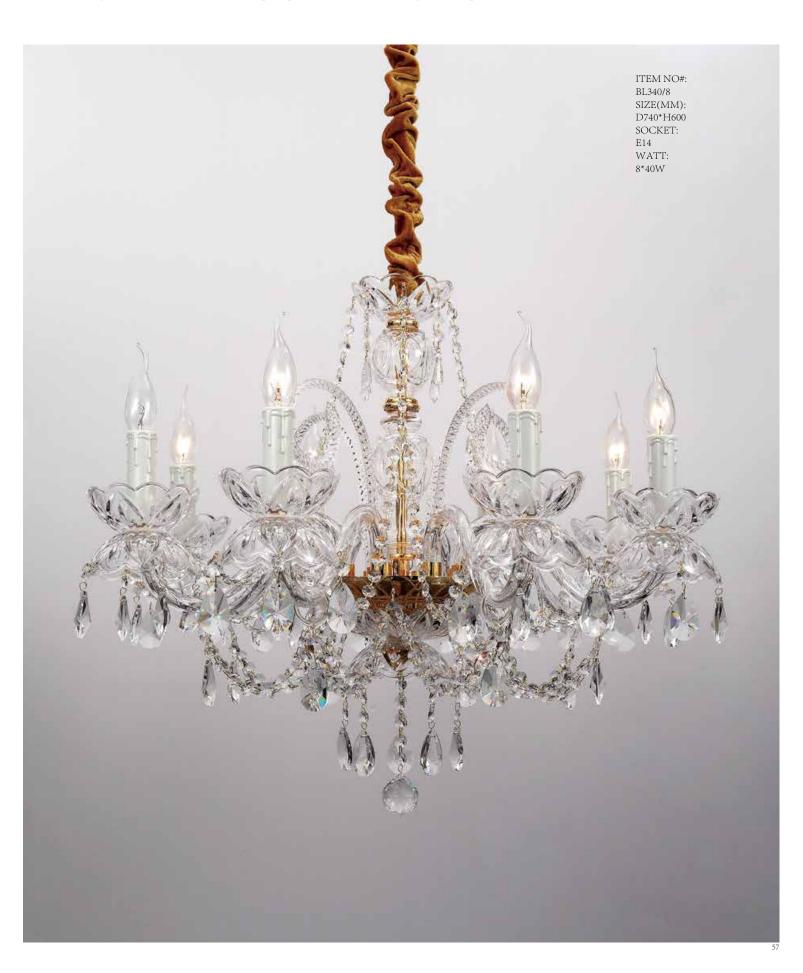

ITEM NO#: BL340/6 SIZE(MM): D640\*H600 SOCKET: E14 WATT: 6\*40W

ITEM NO#: BL340/2W SIZE(MM): D330\*H380\*W300 SOCKET: E14 WATT: 2\*40W