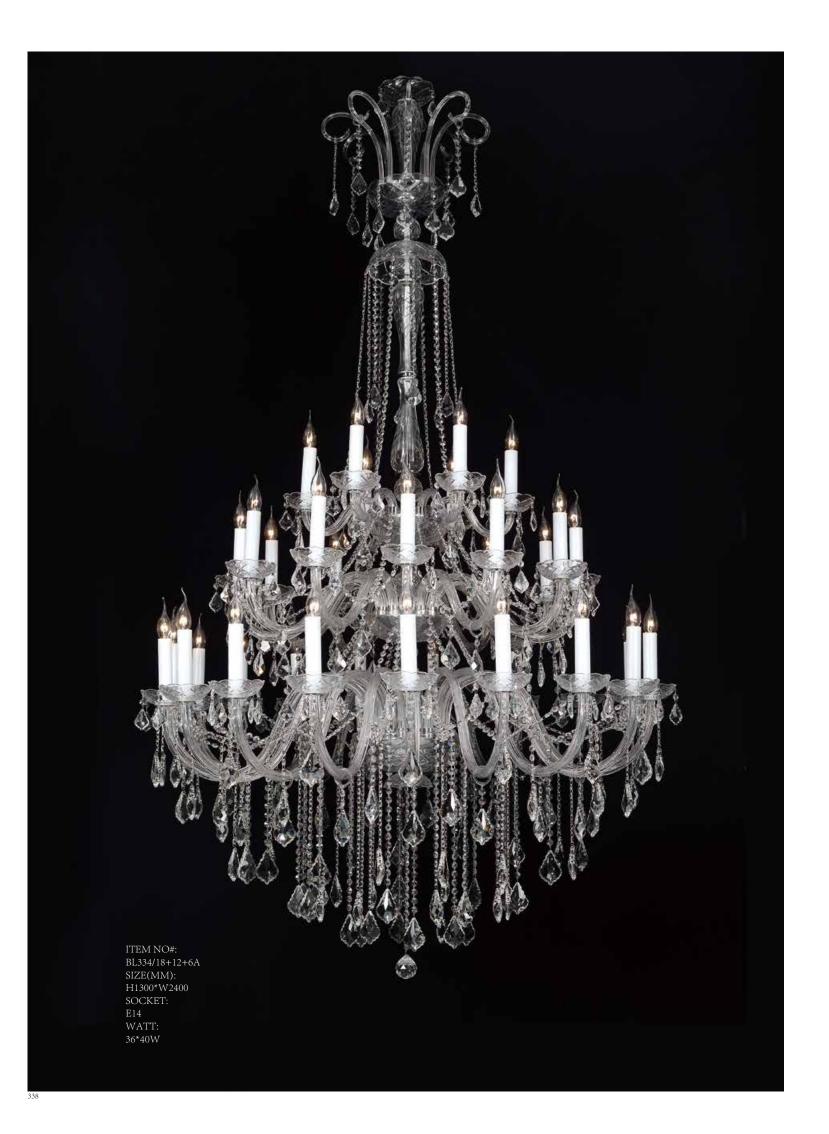

ITEM NO#: BL399/3 SIZE(MM): D430\*H510 SOCKET: E14 WATT: 3\*40W











Appear in every slight place excellently luxuriously Atmosphere. Noble but restrained, self-restraint is the essence of elegance. Aesthetic feeling and feel are owned in common, perceptual and reason is crossing, extend a persistent emotion, delineate out a on and beautiful scenery.









Appear in every slight place excellently luxuriously Atmosphere. Noble but restrained, self-restraint is the essence of elegance.

Aesthetic feeling and feel are owned in common, perceptual and reason is crossing, extend a persistent emotion, delineate out a on and beautiful scenery.



ITEM NO#: BL401/5 SIZE(MM): D450\*H450 SOCKET: E14 WATT: 5\*40W



ITEM NO#: BL401/3 SIZE(MM): D420\*H450 SOCKET: E14 WATT: 3\*40W

































This is bolikalamp,and more.....