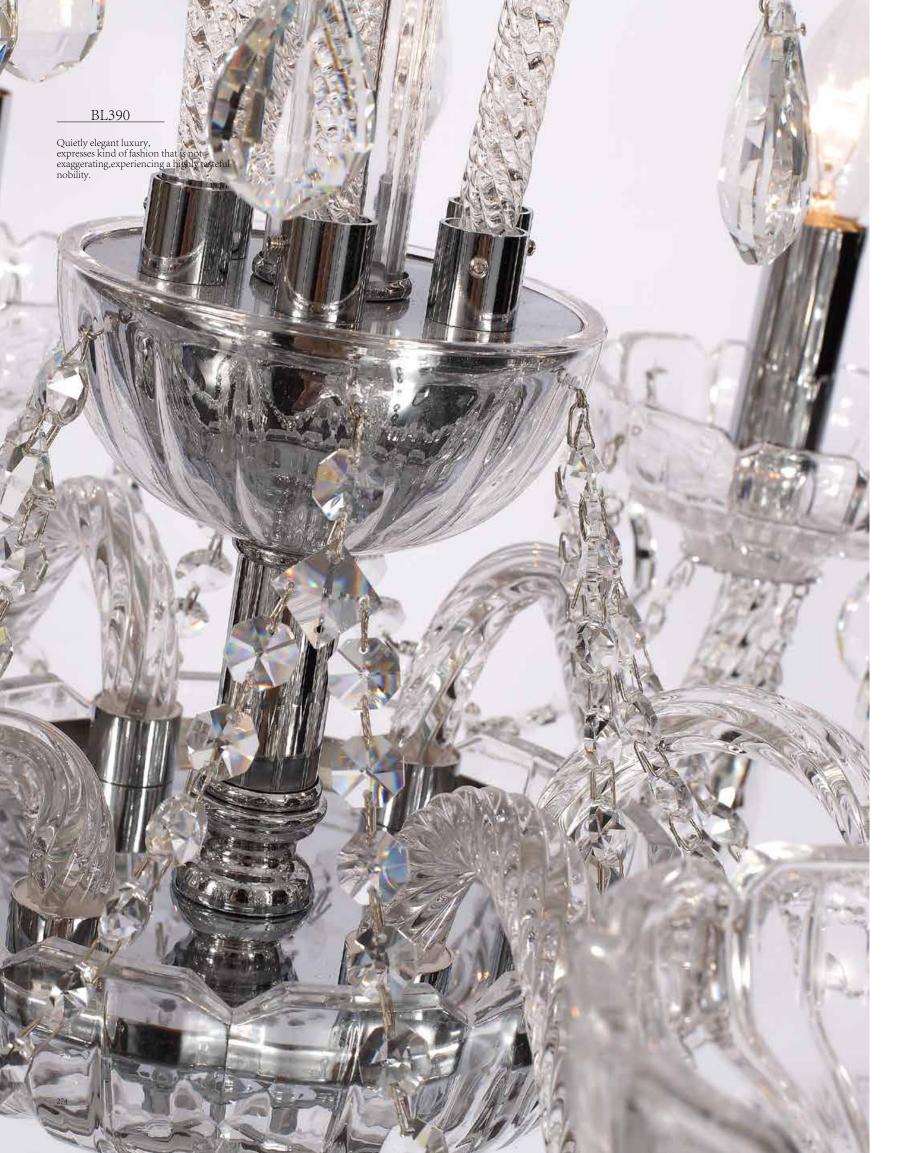

Aesthetic feeling and feel are owned in common, perceptual and reason is crossing, extend a persistent emotion, delineate out a on and beautiful scenery.

Appear in every slight place excellently luxuriously Atmosphere. Noble but restrained, self-restraint is the essence of elegance. Aesthetic feeling and feel are owned in common, perceptual and reason is crossing, extend a persistent emotion, delineate out a on and beautiful scenery.

ITEM NO#: BL390/10+5A SIZE(MM): D840\*H980 SOCKET: E14 WATT: 15\*40W

ITEM NO#: BL390/6 SIZE(MM): D630\*H680 SOCKET: E14 WATT: 6\*40W