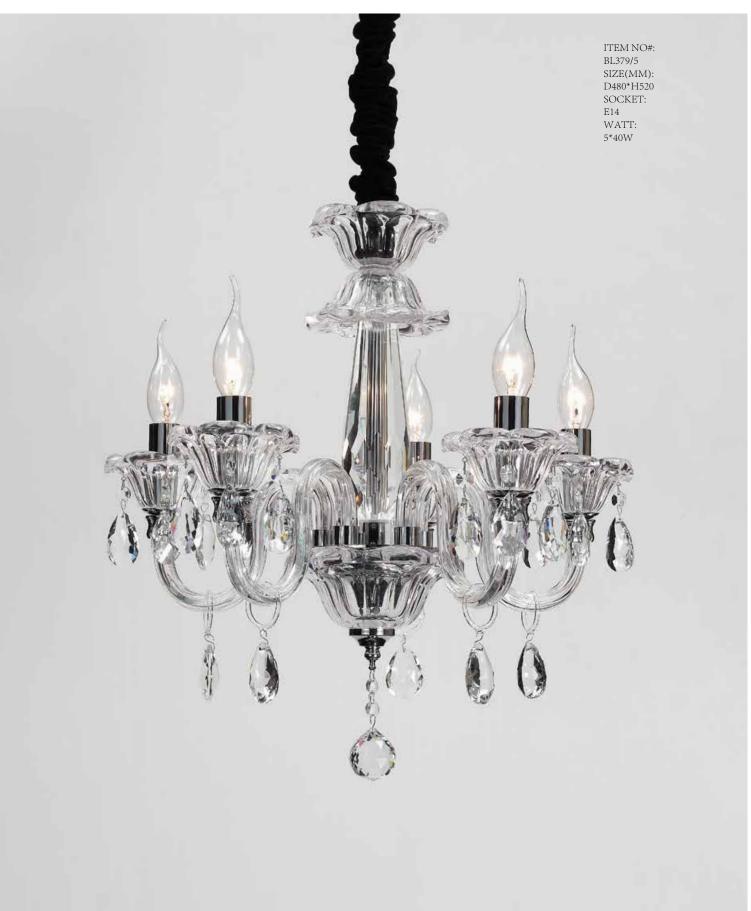

ITEM NO#: BL378/5 SIZE(MM): D480\*H560 SOCKET: E14 WATT: 5\*40W

ITEM NO#: BL378/3 SIZE(MM): D480\*H560 SOCKET: E14 WATT: 3\*40W

Quietly elegant luxury, expresses kind of fashion that is not exaggerating,experiencing a highly tasteful nobility.