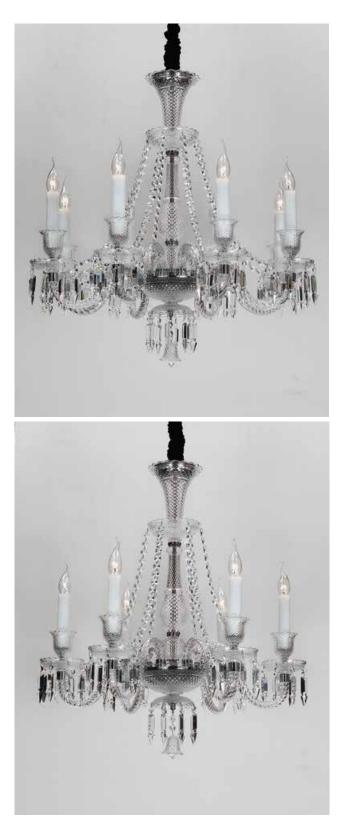

Aesthetic feeling and feel are owned in common, perceptual and reason is crossing, extend a persistent emotion, delineate out a on and beautiful scenery.

ITEM NO#: BL382/8 SIZE(MM): D780\*H800 SOCKET: E14 WATT: 8\*40W

ITEM NO#: BL382/6 SIZE(MM): D720\*H800 SOCKET: E14 WATT: 6\*40W

Appear in every slight place excellently luxuriously Atmosphere. Noble but restrained, self-restraint is the essence of elegance.

Aesthetic feeling and feel are owned in common, perceptual and reason is crossing, extend a persistent emotion, delineate out a on and beautiful scenery.