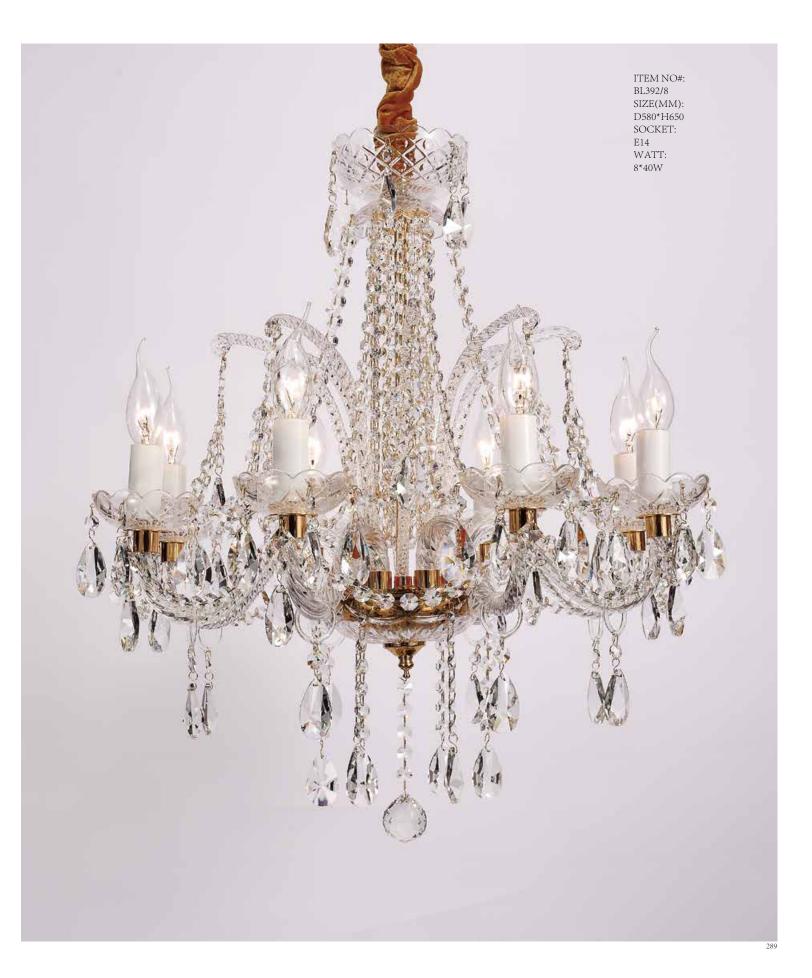

# BL392

Quietly elegant luxury, expresses kind of fashion that is not exaggerating,experiencing a highly tasteful nobility.

Appear in every slight place excellently luxuriously Atmosphere. Noble but restrained, self-restraint is the essence of elegance.

Aesthetic feeling and feel are owned in common, perceptual and reason is crossing, extend a persistent emotion, delineate out a on and beautiful scenery.

ITEM NO#: BL392/3 SIZE(MM): D440\*H580 SOCKET: E14 WATT: 3\*40W

ITEM NO#: BL392/2W SIZE(MM): D310\*H330 SOCKET: E14 WATT: 2\*40W

Quietly elegant luxury, expresses kind of fashion that is not exaggerating,experiencing a highly tasteful nobility.

Appear in every slight place excellently luxuriously Atmosphere. Noble but restrained, self-restraint is the essence of elegance.