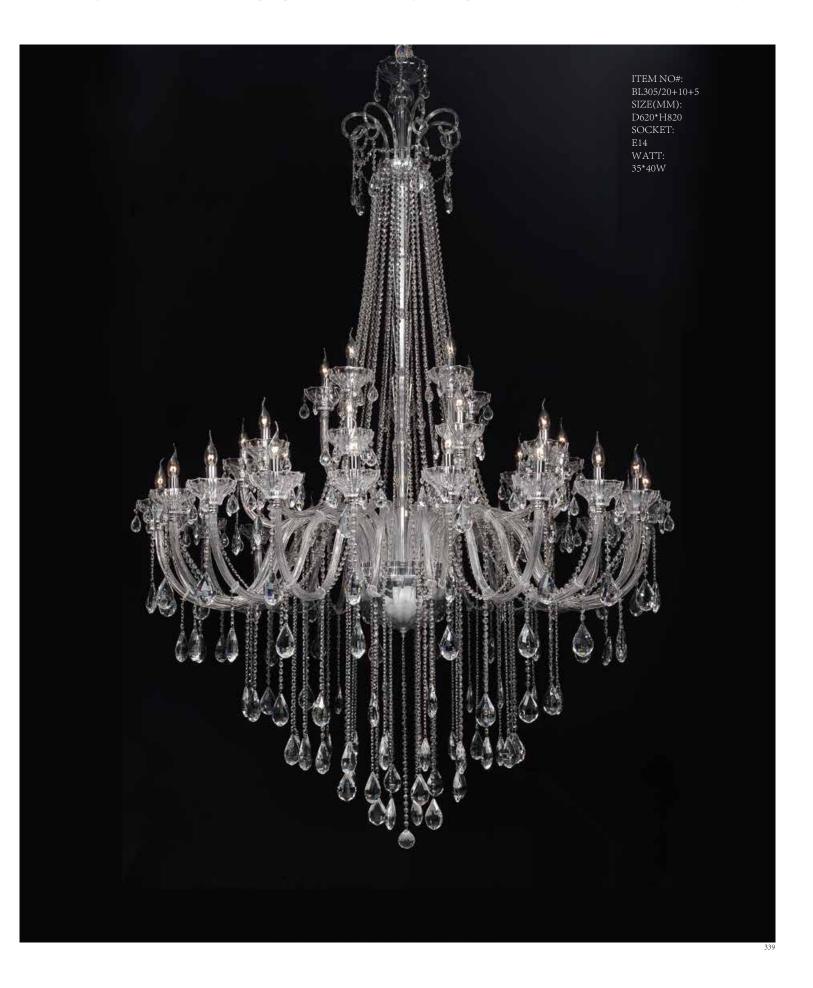

EM NO#: BL399/3 SIZE(MM): D430\*H510 SOCKET: E14 WATT: 3\*40W











Appear in every slight place excellently luxuriously Atmosphere. Noble but restrained, self-restraint is the essence of elegance. Aesthetic feeling and feel are owned in common, perceptual and reason is crossing, extend a persistent emotion, delineate out a on and beautiful scenery.









Appear in every slight place excellently luxuriously Atmosphere. Noble but restrained, self-restraint is the essence of elegance.

Aesthetic feeling and feel are owned in common, perceptual and reason is crossing, extend a persistent emotion, delineate out a on and beautiful scenery.



ITEM NO#: BL401/5 SIZE(MM): D450\*H450 SOCKET: E14 WATT: 5\*40W



ITEM NO#: BL401/3 SIZE(MM): D420\*H450 SOCKET: E14 WATT: 3\*40W

































This is bolikalamp,and more.....