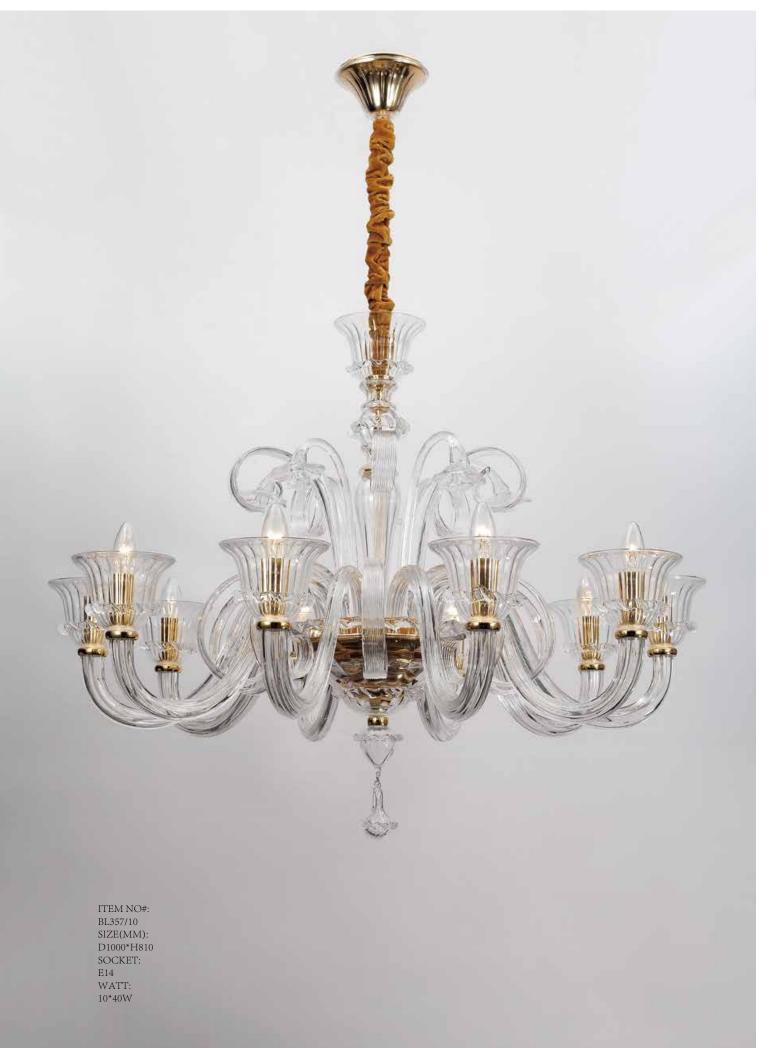

ITEM NO#: BL357/6 SIZE(MM): D760\*H770 SOCKET: E14 WATT: 6\*40W

ITEM NO#: BL357/2W SIZE(MM): D420\*H400\*W350 SOCKET: E14 WATT: 2\*40W

Quietly elegant luxury, expresses kind of fashion that is not exaggerating,experiencing a highly tasteful nobility.