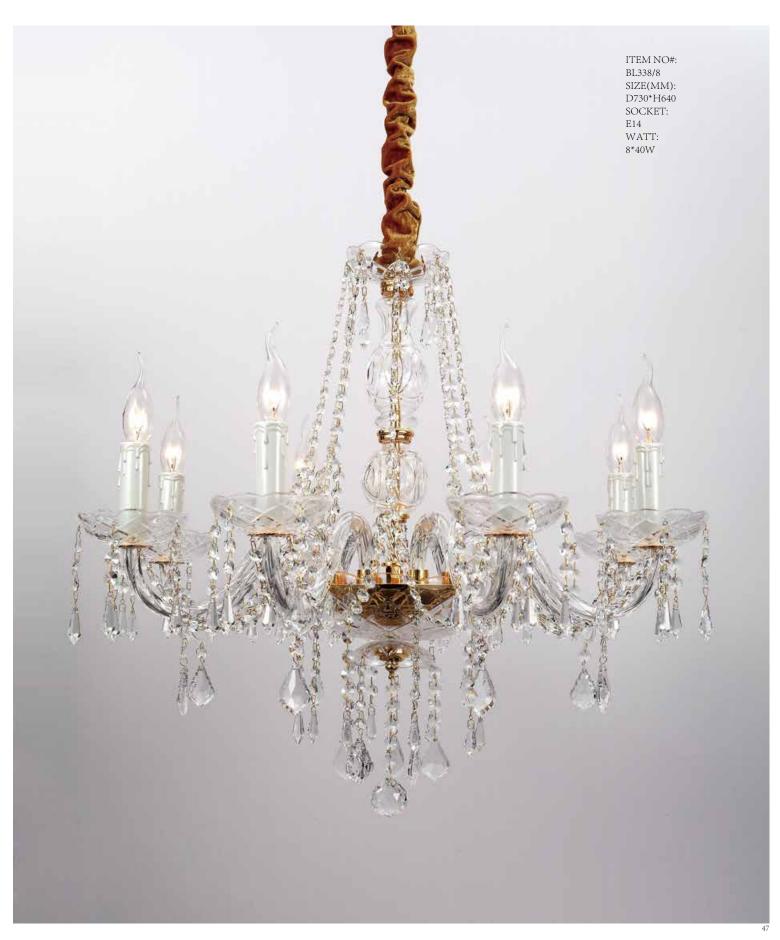

ITEM NO#: BL338/6 SIZE(MM): D640\*H600 SOCKET: E14 WATT: 6\*40W

ITEM NO#: BL338/2W SIZE(MM): D320\*H380\*W300 SOCKET: E14 WATT: 2\*40W