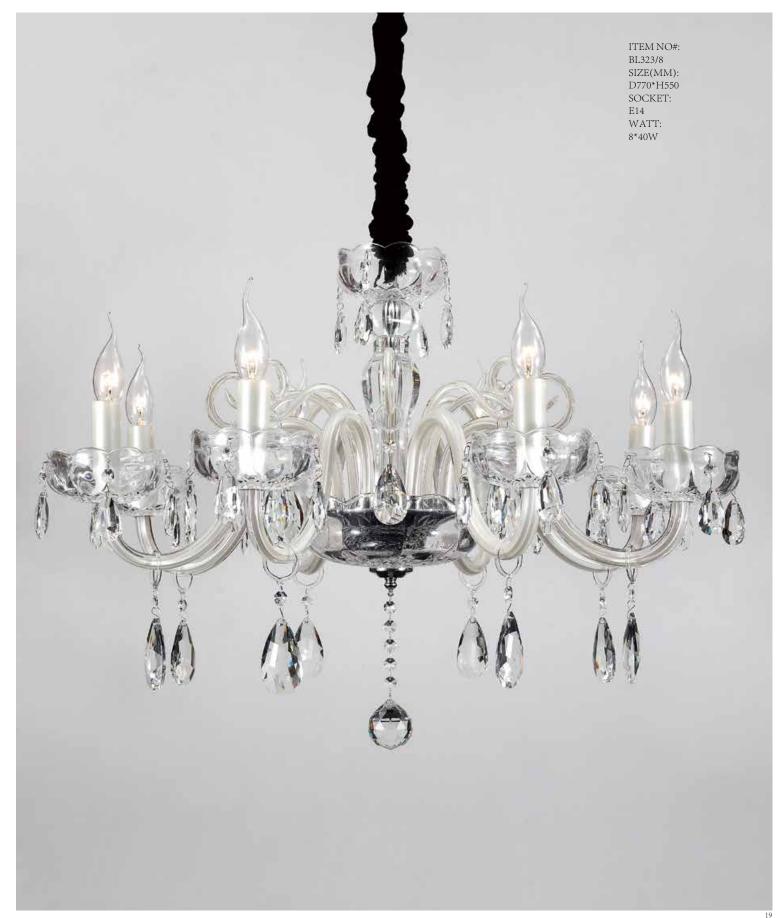

Aesthetic feeling and feel are owned in common, perceptual and reason is crossing, extend a persistent emotion, delineate out a on and beautiful scenery.

ITEM NO#: BL319/8 SIZE(MM): D730\*H670 SOCKET: E14 WATT: 8\*40W