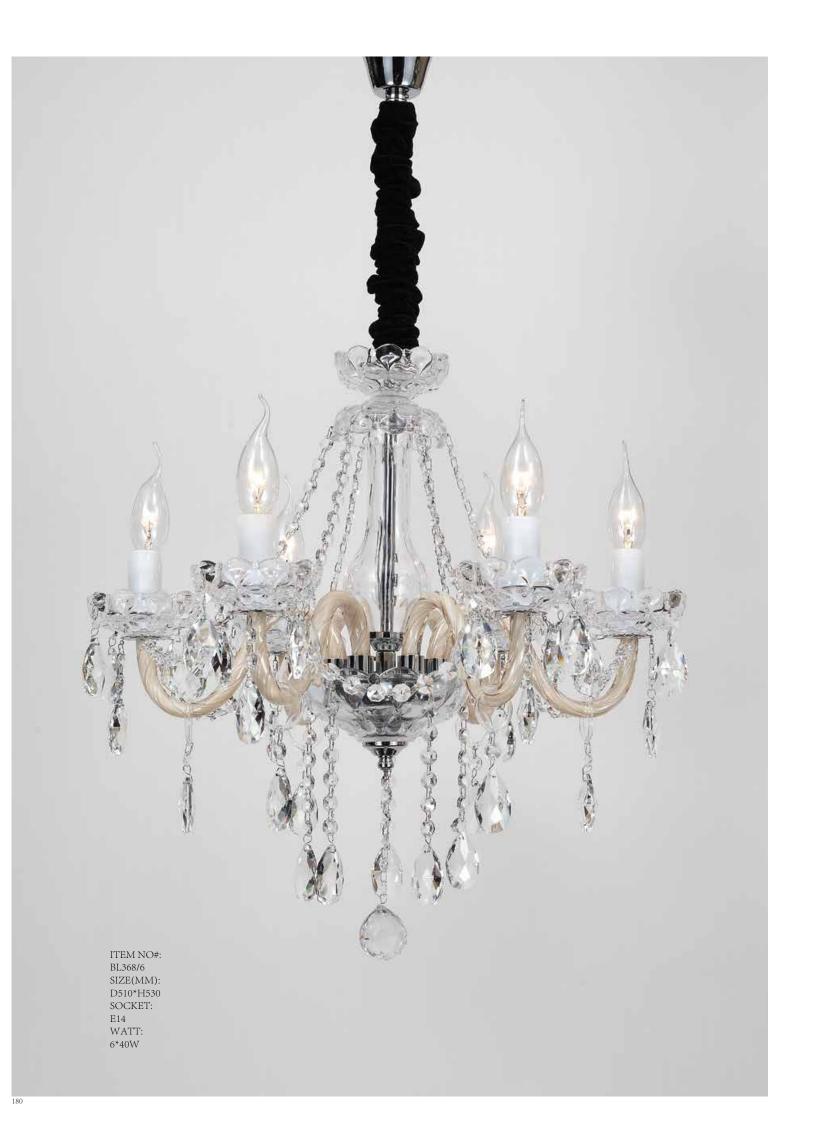

### BL368

Quietly elegant luxury, expresses kind of fashion that is not aggerating, experiencing a highly tasteru

Appear in every slight place excellently luxuriously Atmosphere. Noble but restrained, self-restraint is the essence of elegance. Aesthetic feeling and feel are owned in common, perceptual and reason is crossing, extend a persistent emotion, delineate out a on and beautiful scenery.

Aesthetic feeling and feel are owned in common, perceptual and reason is crossing, extend a persistent emotion, delineate out a on and beautiful scenery.

ITEM NO#: BL368/5 SIZE(MM): D440\*H500 SOCKET: E14 WATT: 5\*40W