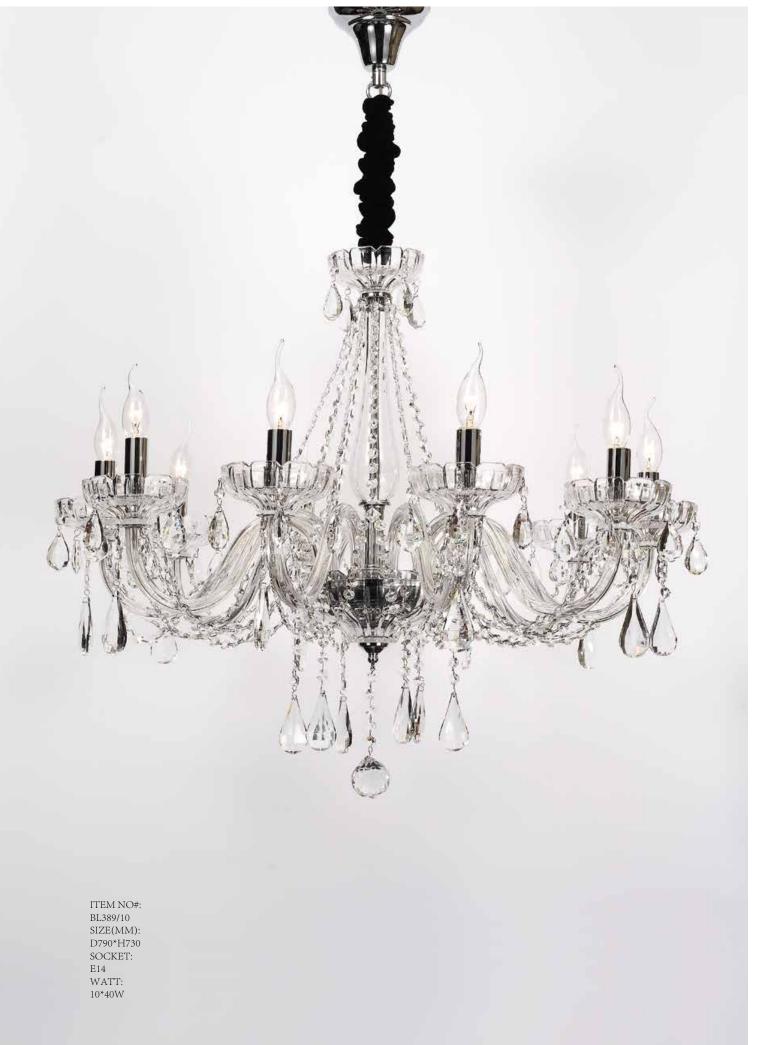

ITEM NO#: BL331/12+6+3 SIZE(MM) D1050\*H1150 SOCKET: E14 WATT: 21\*40W

ITEM NO#: BL331/6 SIZE(MM): D660\*H870 SOCKET: E14 WATT: 6\*40W

BL337

Quietly elegant luxury, expresses kind of fashion that is not exaggerating,experiencing a highly tasteful poblity