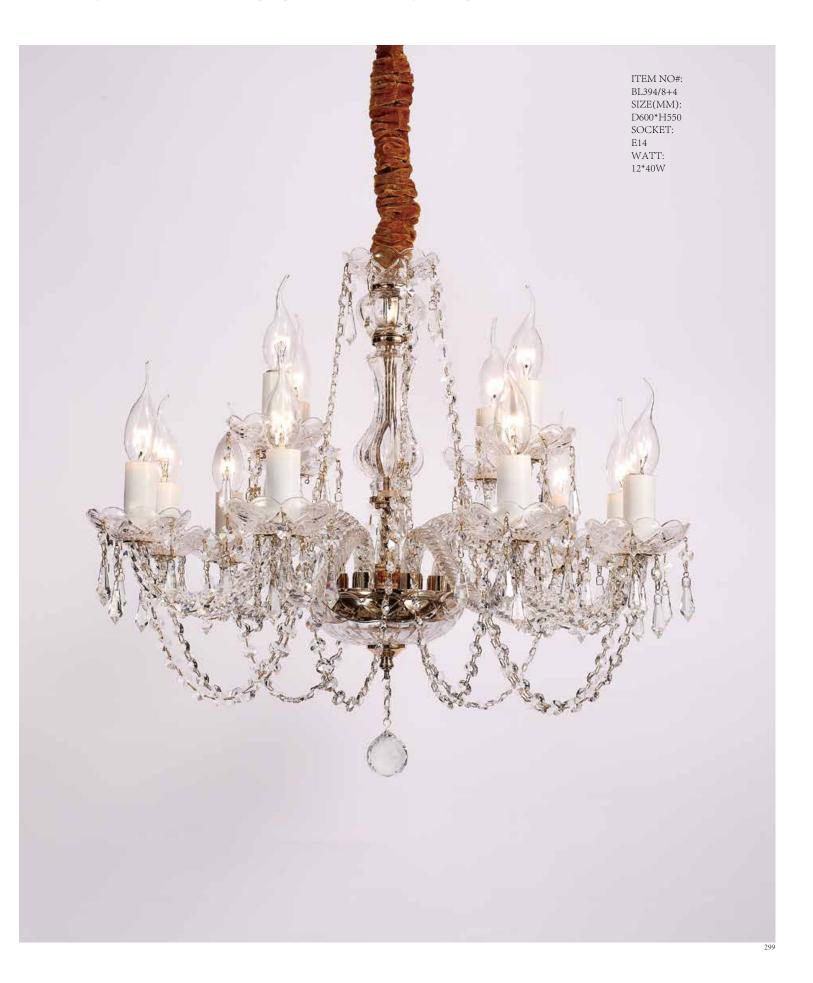

ITEM NO#: BL394/8 SIZE(MM): D600\*H550 SOCKET: E14 WATT: 8\*40W

ITEM NO#: BL394/6 SIZE(MM): D550\*H550 SOCKET: E14 WATT: 6\*40W