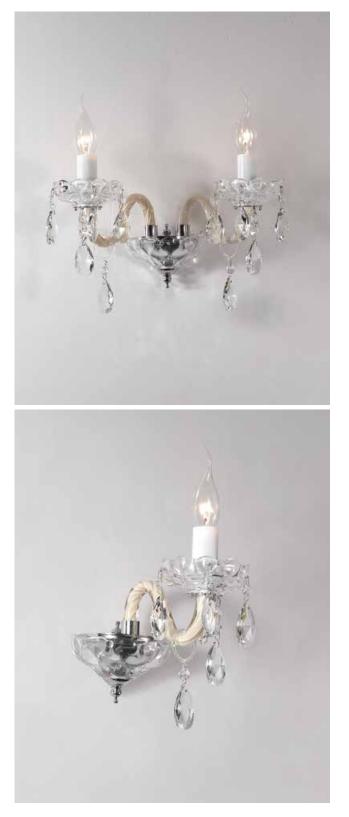

### BL368

Quietly elegant luxury, expresses kind of fashion that is not aggerating, experiencing a highly tasteru

Appear in every slight place excellently luxuriously Atmosphere. Noble but restrained, self-restraint is the essence of elegance. Aesthetic feeling and feel are owned in common, perceptual and reason is crossing, extend a persistent emotion, delineate out a on and beautiful scenery.

ITEM NO#: BL368/2W SIZE(MM): D300\*H320\*W300 SOCKET: E14 WATT: 2\*40W

ITEM NO#: BL368/1W SIZE(MM): D110\*H320\*W300 SOCKET: E14 WATT: 1\*40W

Appear in every slight place excellently luxuriously Atmosphere. Noble but restrained, self-restraint is the essence of elegance.