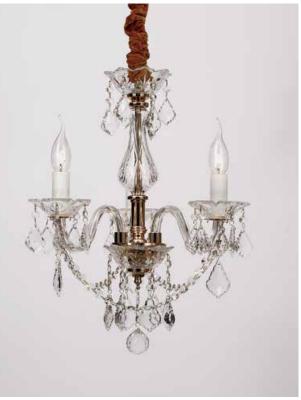

ITEM NO#: BL397/6 SIZE(MM): D550\*H530 SOCKET: E14 WATT: 6\*40W

BL398

310

Quietly elegant luxury, expresses kind of fashion that is not exaggerating,experiencing a highly tasteful nobility.

Appear in every slight place excellently luxuriously Atmosphere. Noble but restrained, self-restraint is the essence of elegance. Aesthetic feeling and feel are owned in common, perceptual and reason is crossing, extend a persistent emotion, delineate out a on and beautiful scenery.

ITEM NO#: BL398/5 SIZE(MM): D450\*H480 SOCKET: E14 WATT: 5\*40W

ITEM NO#: BL398/3 SIZE(MM): D450\*H500 SOCKET: E14 WATT: 3\*40W

BL399

316

Quietly elegant luxury, expresses kind of fashion that is not exaggerating,experiencing a highly tasteful nobility.