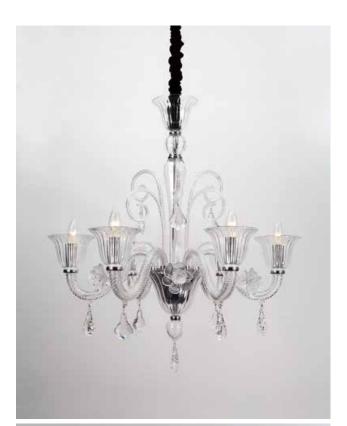

ITEM NO#: BL350/6 SIZE(MM): D740\*H820 SOCKET: E14 WATT: 6\*40W

ITEM NO#: BL350/2W SIZE(MM): D420\*H430\*W300 SOCKET: E14 WATT: 2\*40W

Quietly elegant luxury, expresses kind of fashion that is not gerating,experiencing a highly tasteful nobility.