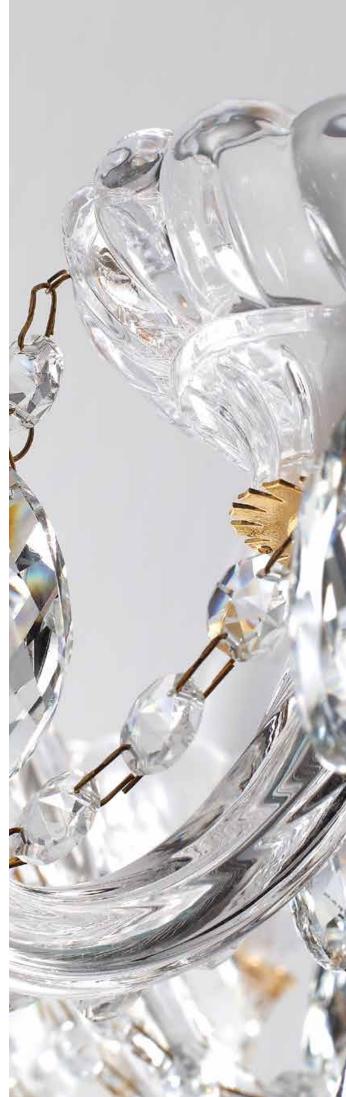

Appear in every slight place excellently luxuriously Atmosphere. Noble but restrained, self-restraint is the essence of elegance. Aesthetic feeling and feel are owned in common, perceptual and reason is crossing, extend a persistent emotion, delineate out a on and beautiful scenery.

ITEM NO#: BL347/3 SIZE(MM): D440\*H470 SOCKET: E14 WATT: 3\*40W

ITEM NO#: BL347/2W SIZE(MM): D190\*H330\*W310 SOCKET: E14 WATT: 2\*40W

Appear in every slight place excellently luxuriously Atmosphere. Noble but restrained, self-restraint is the essence of elegance.