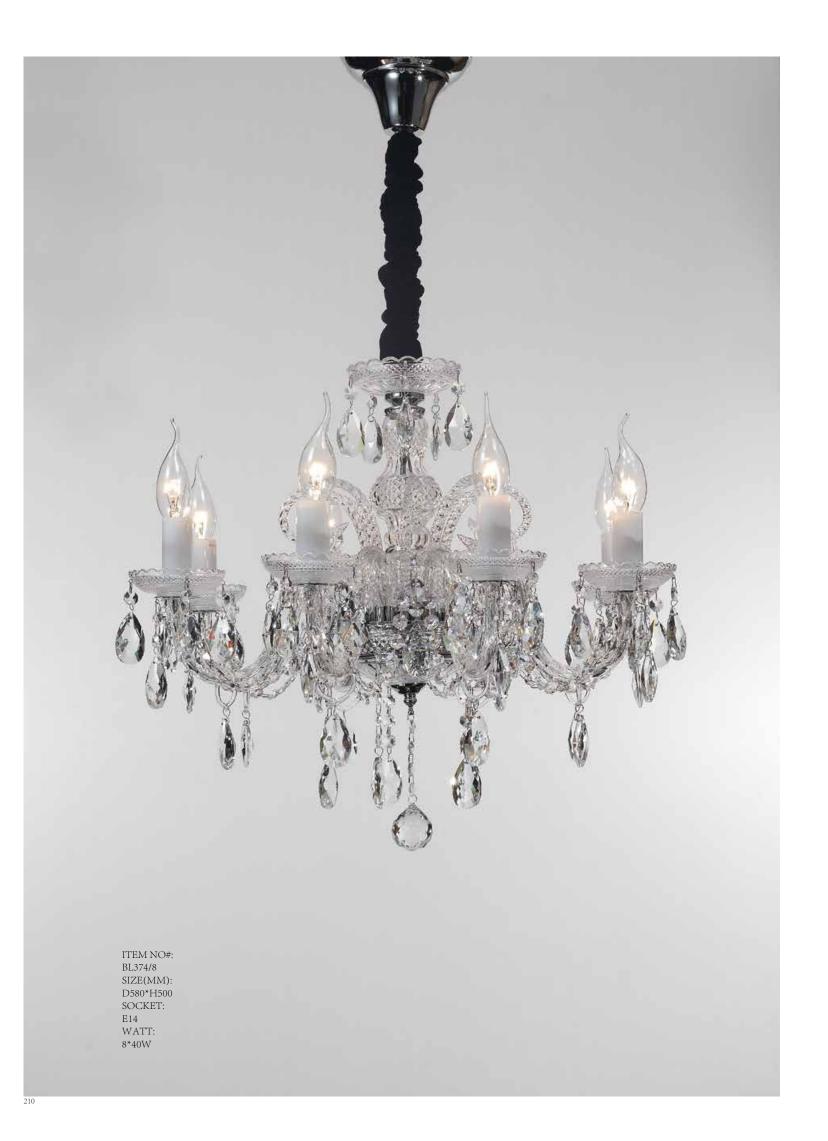

ITEM NO#: BL374/2W SIZE(MM): D300\*H320\*W300 SOCKET: E14 WATT: 2\*40W

ITEM NO#: BL374/1W SIZE(MM): D120\*H320\*W300 SOCKET: E14 WATT: 1\*40W