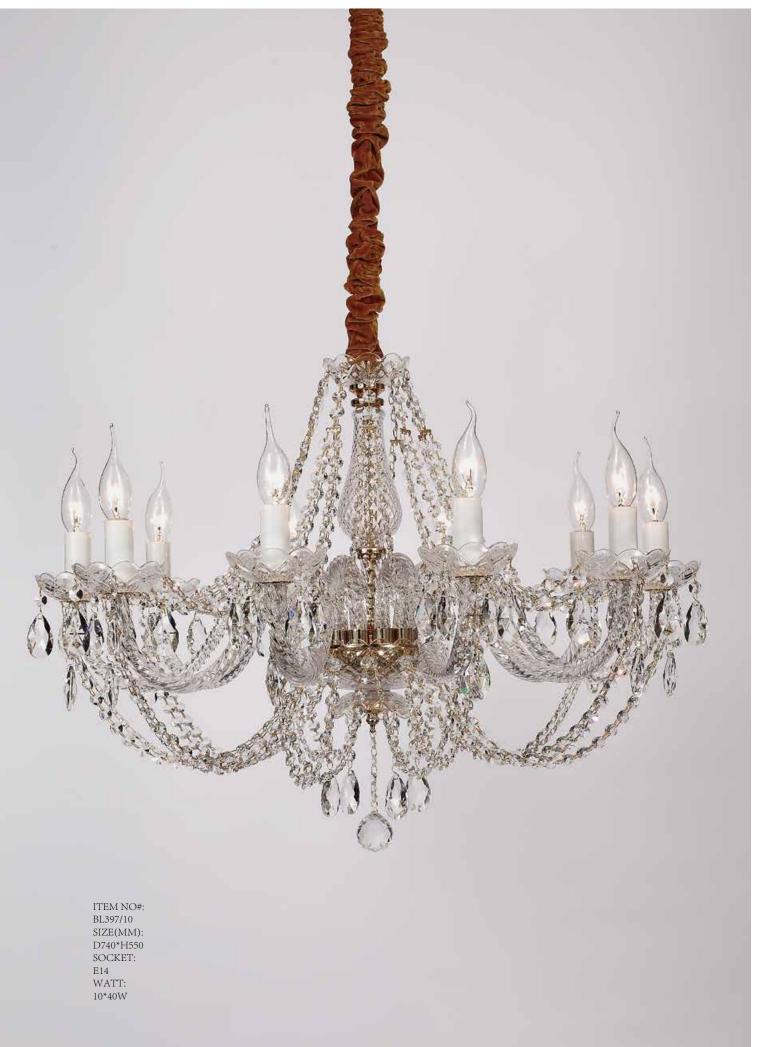

# BL397

Quietly elegant luxury, expresses kind of fashion that is not exaggerating,experiencing a highly tasteful nobility.

Appear in every slight place excellently luxuriously Atmosphere. Noble but restrained, self-restraint is the essence of elegance.

Aesthetic feeling and feel are owned in common, perceptual and reason is crossing, extend a persistent emotion, delineate out a on and beautiful scenery.

ITEM NO#: BL397/8 SIZE(MM): D640\*H530 SOCKET: E14 WATT: 8\*40W

ITEM NO#: BL397/6 SIZE(MM): D550\*H530 SOCKET: E14 WATT: 6\*40W

BL398

310

Quietly elegant luxury, expresses kind of fashion that is not exaggerating,experiencing a highly tasteful nobility.

Appear in every slight place excellently luxuriously Atmosphere. Noble but restrained, self-restraint is the essence of elegance. Aesthetic feeling and feel are owned in common, perceptual and reason is crossing, extend a persistent emotion, delineate out a on and beautiful scenery.