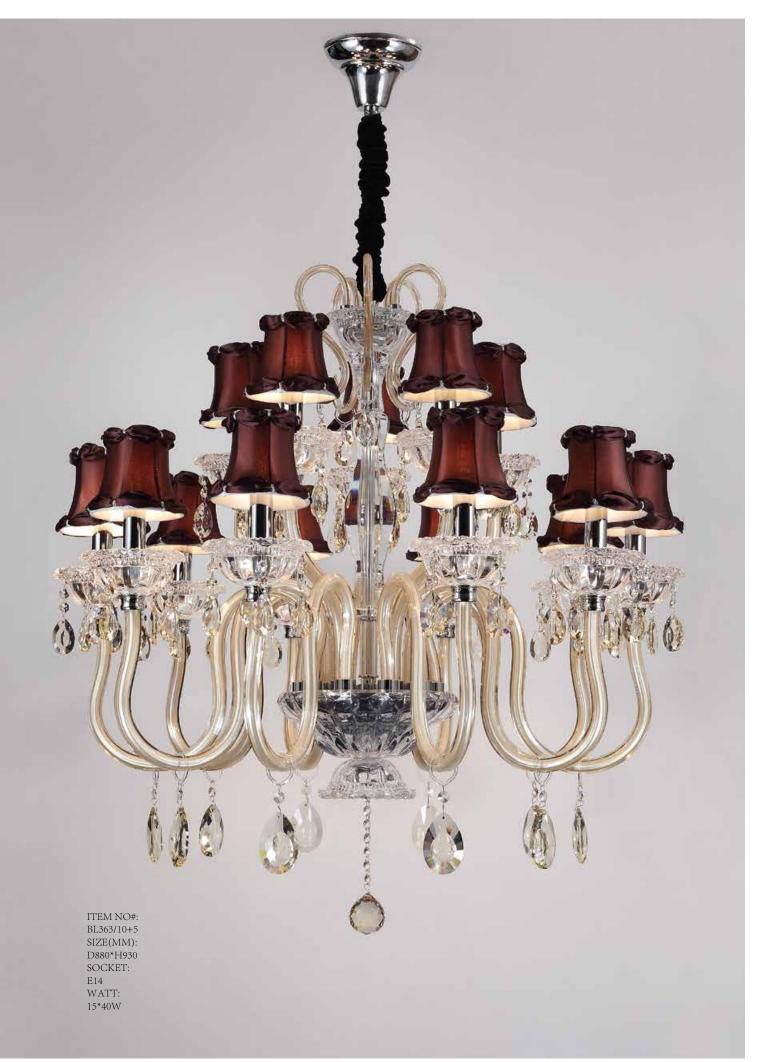

# BL363

Quetly elegant luxury, expresses kind of fashion that is not ggerating, experiencing a highly tasteful

Appear in every slight place excellently luxuriously Atmosphere. Noble but restrained, self-restraint is the essence of elegance. Aesthetic feeling and feel are owned in common, perceptual and reason is crossing, extend a persistent emotion, delineate out a on and beautiful scenery.

ITEM NO#: BL363/8 SIZE(MM): D720\*H690 SOCKET: E14 WATT: 8\*40W

ITEM NO#: BL363/6 SIZE(MM): D640\*H670 SOCKET: E14 WATT: 6\*40W