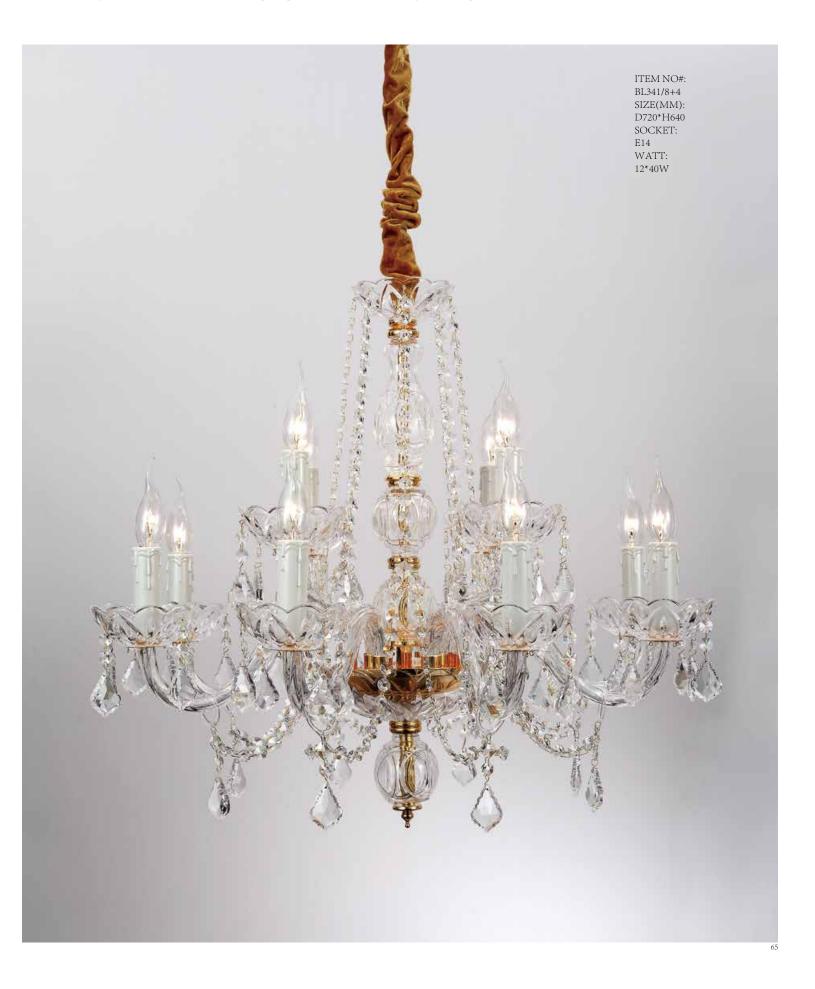

## BL341

Quietly elegant luxury, expresses kind of fashion that is not exaggerating,experiencing a highly tasteful nobility.

Appear in every slight place excellently luxuriously Atmosphere. Noble but restrained, self-restraint is the essence of elegance. Aesthetic feeling and feel are owned in common, perceptual and reason is crossing, extend a persistent emotion, delineate out a on and beautiful scenery.

ITEM NO#: BL341/6 SIZE(MM): D640\*H540 SOCKET: E14 WATT: 6\*40W

ITEM NO#: BL341/2W SIZE(MM): D320\*H380\*W300 SOCKET: E14 WATT: 2\*40W

Appear in every slight place excellently luxuriously Atmosphere. Noble but restrained, self-restraint is the essence of elegance. Aesthetic feeling and feel are owned in common, perceptual and reason is crossing, extend a persistent emotion, delineate out a on and beautiful scenery.