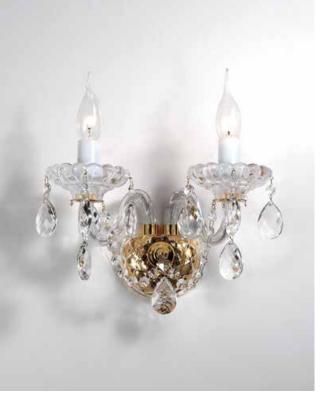

ITEM NO#: BL346/3 SIZE(MM): D490\*H500 SOCKET: E14 WATT: 3\*40W

ITEM NO#: BL346/2W SIZE(MM): D320\*H320\*W300 SOCKET: E14 WATT: 2\*40W

BL347

Quietly elegant luxury, expresses kind of fashion that is not exaggerating,experiencing a highly tasteful nobility.

Appear in every slight place excellently luxuriously Atmosphere. Noble but restrained, self-restraint is the essence of elegance. Aesthetic feeling and feel are owned in common, perceptual and reason is crossing, extend a persistent emotion, delineate out a on and beautiful scenery.

ITEM NO#: BL347/3 SIZE(MM): D440\*H470 SOCKET: E14 WATT: 3\*40W

ITEM NO#: BL347/2W SIZE(MM): D190\*H330\*W310 SOCKET: E14 WATT: 2\*40W

Appear in every slight place excellently luxuriously Atmosphere. Noble but restrained, self-restraint is the essence of elegance.