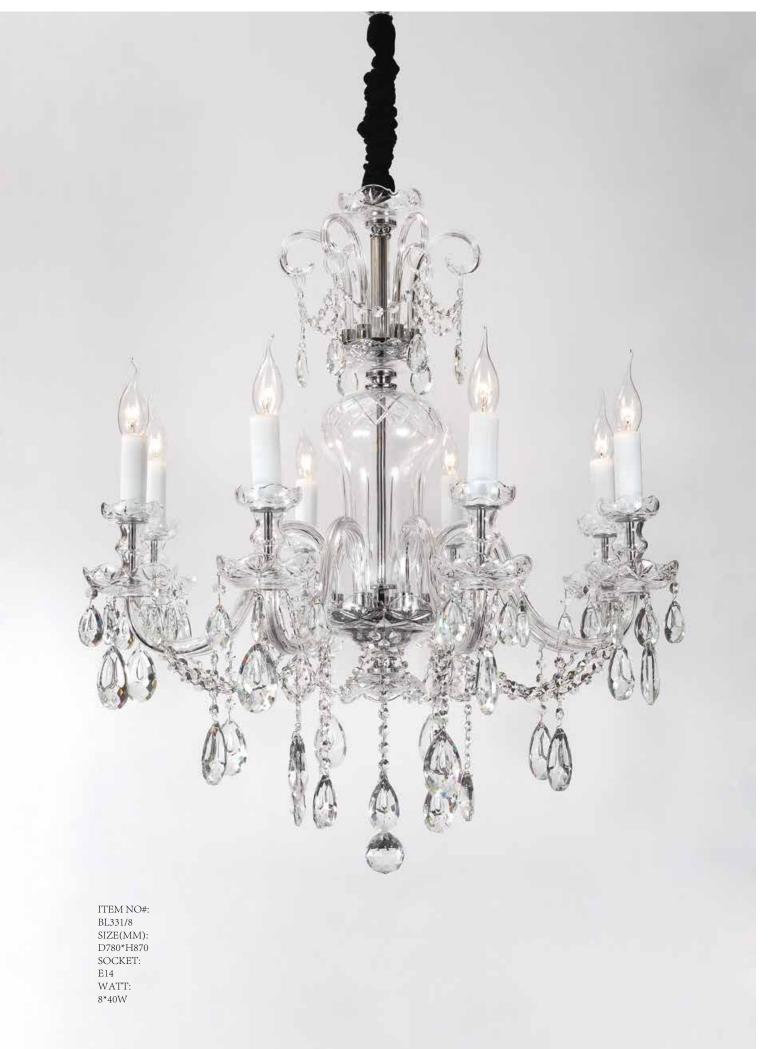

## BL331

Quietly elegant luxury, expresses kind of fashion that is not exaggerating,experiencing a highly tasteful nobility.

Appear in every slight place excellently luxuriously Atmosphere. Noble but restrained, self-restraint is the essence of elegance. Aesthetic feeling and feel are owned in common, perceptual and reason is crossing, extend a persistent emotion, delineate out a on and beautiful scenery.

ITEM NO#: BL331/12+6+3 SIZE(MM) D1050\*H1150 SOCKET: E14 WATT: 21\*40W

ITEM NO#: BL331/6 SIZE(MM): D660\*H870 SOCKET: E14 WATT: 6\*40W

BL337

Quietly elegant luxury, expresses kind of fashion that is not exaggerating,experiencing a highly tasteful poblity