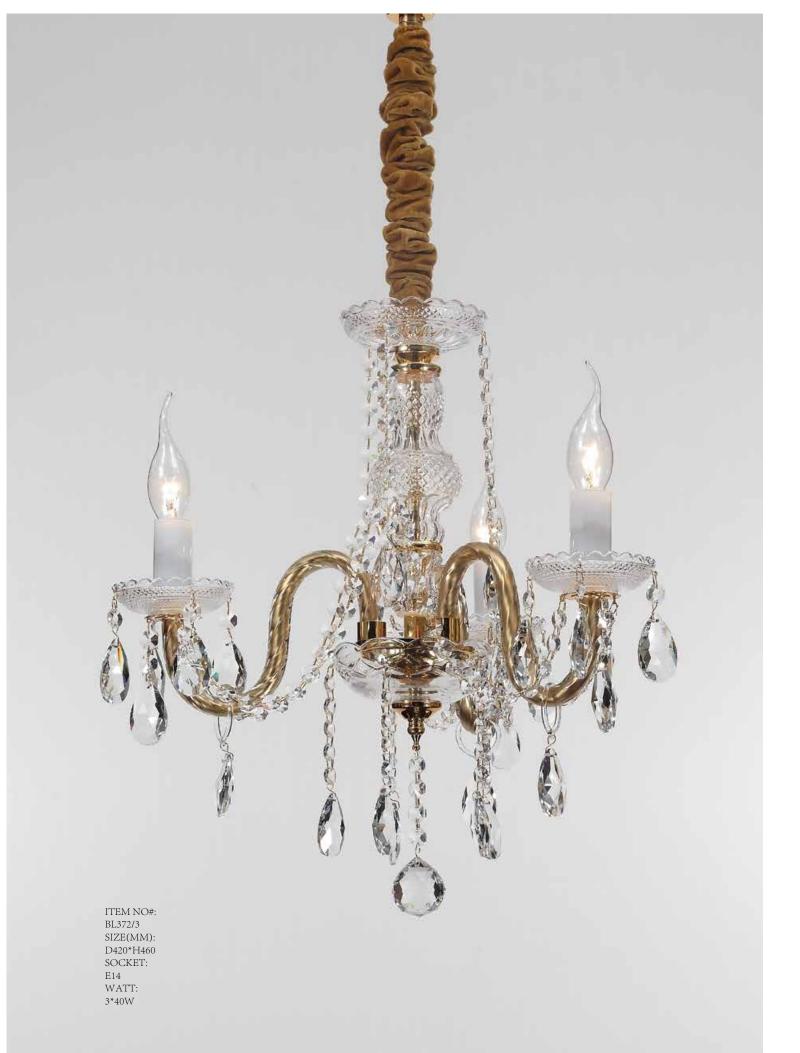

ITEM NO#: BL372/2W SIZE(MM): D300\*H320\*W300 SOCKET: E14 WATT: 2\*40W

ITEM NO#: BL372/1W SIZE(MM): D120\*H320\*W300 SOCKET: E14 WATT: 1\*40W

Appear in every slight place excellently luxuriously Atmosphere. Noble but restrained, self-restraint is the essence of elegance.