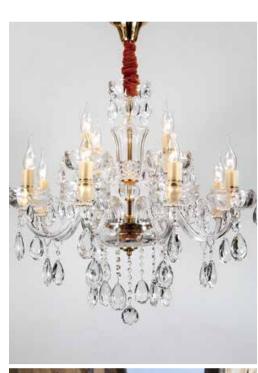

## BL319

Quietly elegant luxury, expresses kind of fashion that is not exaggerating,experiencing a highly tasteful nobility.

Appear in every slight place excellently luxuriously Atmosphere. Noble but restrained, self-restraint is the essence of elegance.

Aesthetic feeling and feel are owned in common, perceptual and reason is crossing, extend a persistent emotion, delineate out a on and beautiful scenery.

ITEM NO#: BL319/8 SIZE(MM): D730\*H670 SOCKET: E14 WATT: 8\*40W

ITEM NO#: BL319/6 SIZE(MM): D630\*H650 SOCKET: E14 WATT: 6\*40W

Appear in every slight place excellently luxuriously Atmosphere. Noble but restrained, self-restraint is the essence of elegance. Aesthetic feeling and feel are owned in common, perceptual and reason is crossing, extend a persistent emotion, delineate out a on and beautiful scenery.