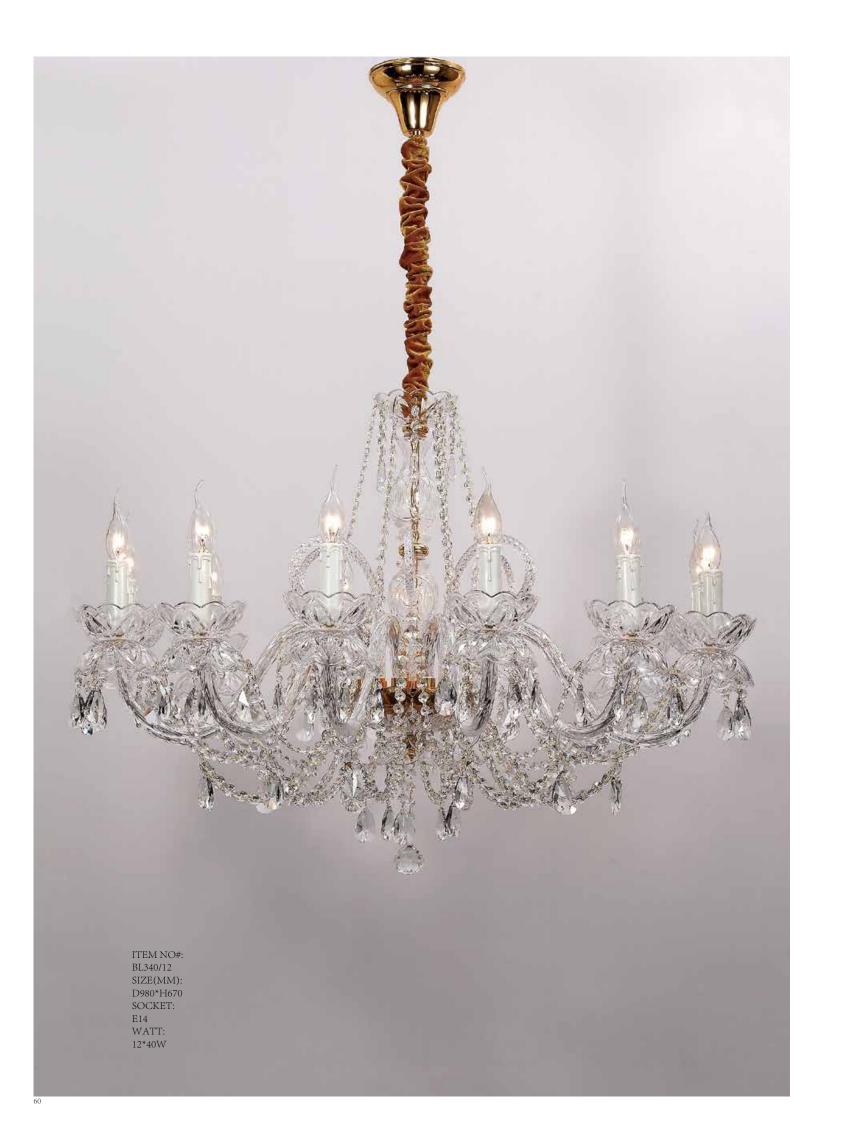

ITEM NO#: BL340/6 SIZE(MM): D640\*H600 SOCKET: E14 WATT: 6\*40W

ITEM NO#: BL340/2W SIZE(MM): D330\*H380\*W300 SOCKET: E14 WATT: 2\*40W