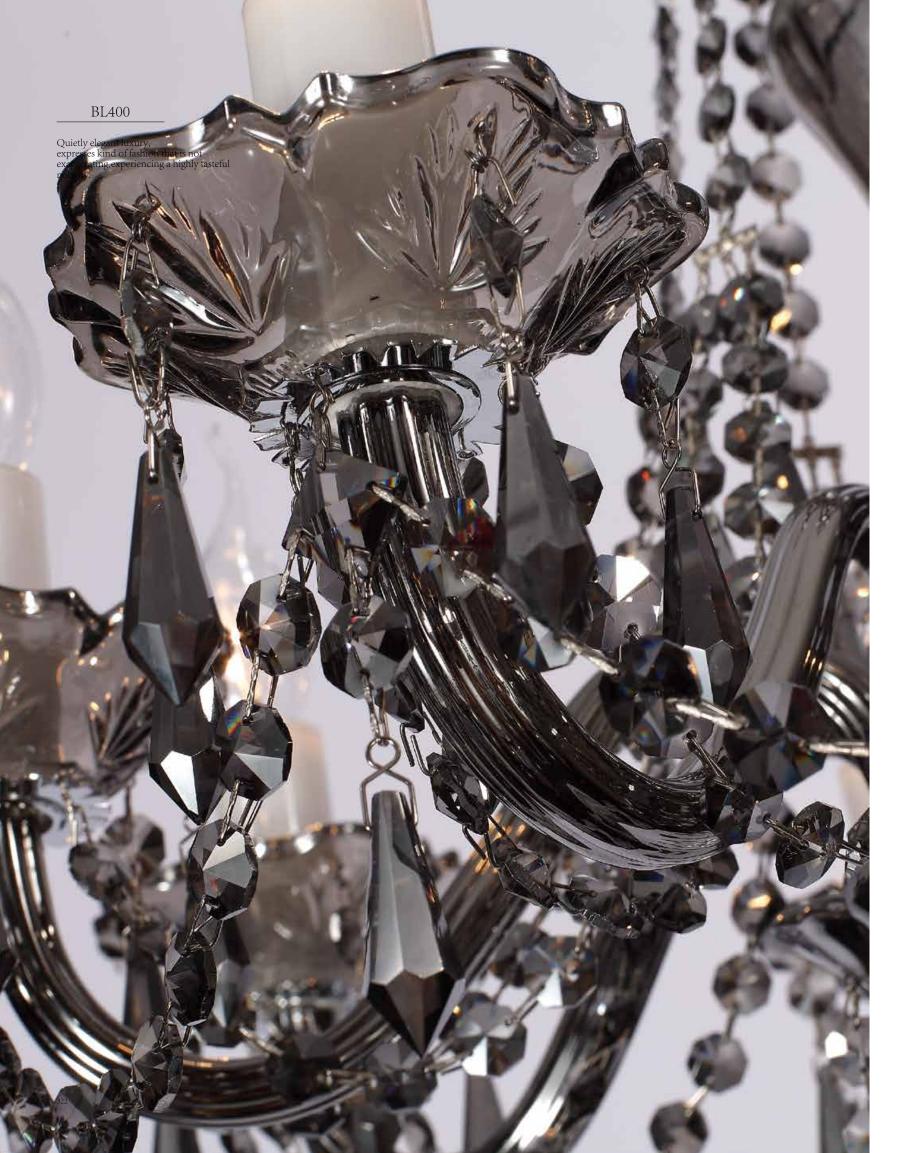

Appear in every slight place excellently luxuriously Atmosphere. Noble but restrained, self-restraint is the essence of elegance.

Aesthetic feeling and feel are owned in common, perceptual and reason is crossing, extend a persistent emotion, delineate out a on and beautiful scenery.

ITEM NO#: BL401/5 SIZE(MM): D450\*H450 SOCKET: E14 WATT: 5\*40W

ITEM NO#: BL401/3 SIZE(MM): D420\*H450 SOCKET: E14 WATT: 3\*40W

This is bolikalamp,and more.....