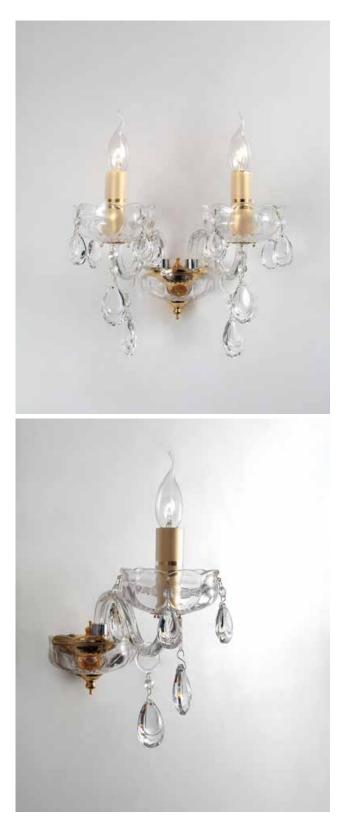

8\*40W



ITEM NO#: BL319/6 SIZE(MM): D630\*H650 SOCKET: E14 WATT: 6\*40W



Appear in every slight place excellently luxuriously Atmosphere. Noble but restrained, self-restraint is the essence of elegance. Aesthetic feeling and feel are owned in common, perceptual and reason is crossing, extend a persistent emotion, delineate out a on and beautiful scenery.



ITEM NO#: BL319/2W SIZE(MM): D350\*H420\*W300 SOCKET: E14 WATT: 2\*40W

ITEM NO#: BL319/1W SIZE(MM): D130\*H420\*W300 SOCKET: E14 WATT: 1\*40W







Appear in every slight place excellently luxuriously Atmosphere. Noble but restrained, self-restraint is the essence of elegance.

Aesthetic feeling and feel are owned in common, perceptual and reason is crossing, extend a persistent emotion, delineate out a on and beautiful scenery.



ITEM NO#: BL322/2W SIZE(MM): D320\*H380\*W300 SOCKET: E14 WATT: 2\*40W

ITEM NO#: BL322/1W SIZE(MM): D130\*H380\*W300 SOCKET: E14 WATT: 1\*40W











Appear in every slight place excellently luxuriously Atmosphere. Noble but restrained, self-restraint is the essence of elegance.

Aesthetic feeling and feel are owned in common, perceptual and reason is crossing, extend a persistent emotion, delineate out a on and beautiful scenery.



ITEM NO#: BL323/2W SIZE(MM): D320\*H380\*W300 SOCKET: E14 WATT: 2\*40W



ITEM NO#: BL323/1W SIZE(MM): D130\*H380\*W300 SOCKET: E14 WATT: 1\*40W











Appear in every slight place excellently luxuriously Atmosphere. Noble but restrained, self-restraint is the essence of elegance. Aesthetic feeling and feel are owned in common, perceptual and reason