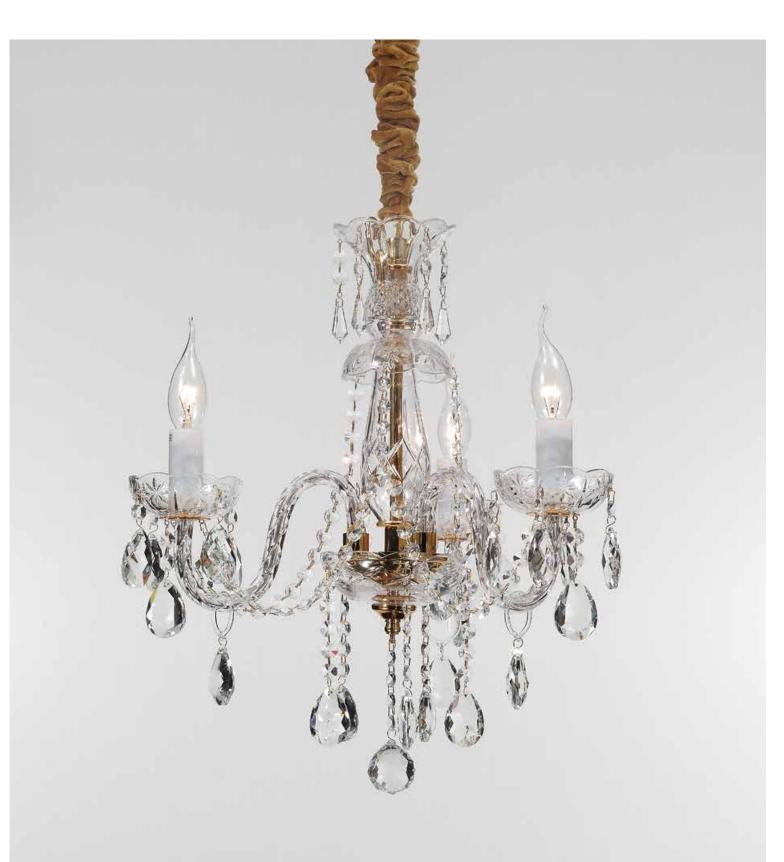

ITEM NO#: BL371/2W SIZE(MM): D300\*H320\*W300 SOCKET: E14 WATT: 2\*40W

ITEM NO#: BL371/1W SIZE(MM): D150\*H320\*W300 SOCKET: E14 WATT: 1\*40W

ITEM NO#: BL371/3 SIZE(MM): D420\*H520 SOCKET: E14 WATT: 3\*40W