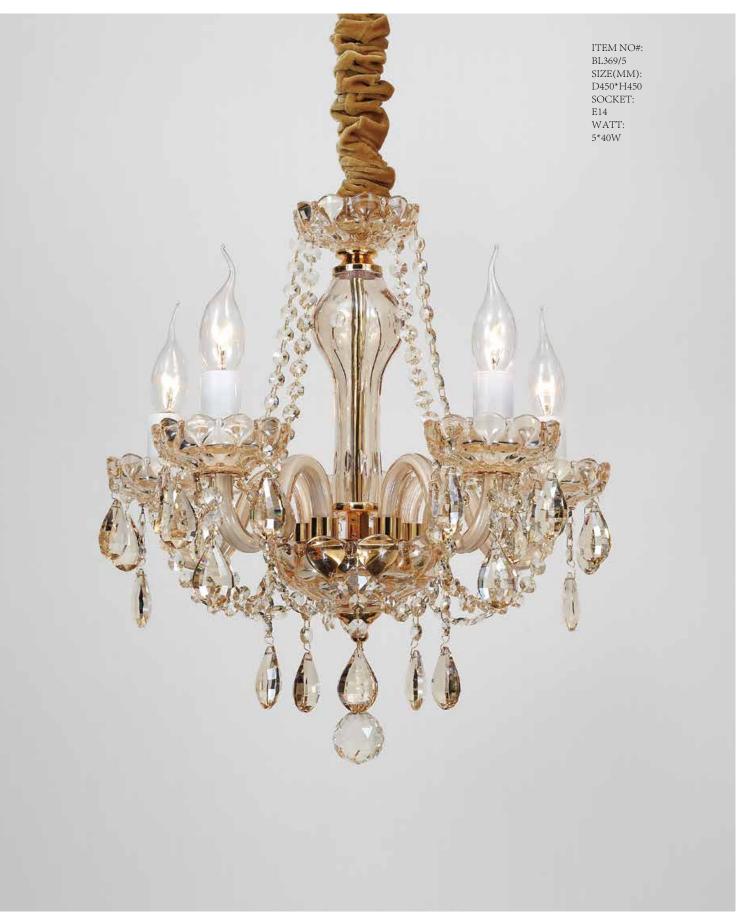

ITEM NO#: BL369/2W SIZE(MM): D300\*H320\*W300 SOCKET: E14 WATT: 2\*40W

ITEM NO#: BL369/1W SIZE(MM): D120\*H320\*W300 SOCKET: E14 WATT: 1\*40W

BL370

188

Quietly elegant luxury, expresses kind of fashion that is not exaggerating,experiencing a highly tasteful nobility.