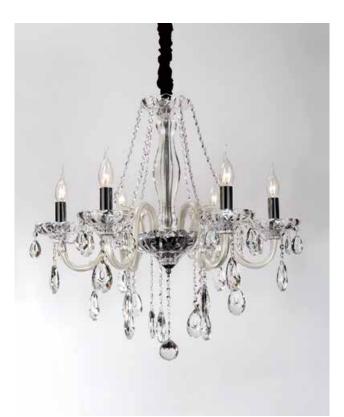

ITEM NO#: BL328/6 SIZE(MM): D690\*H670 SOCKET: E14 WATT: 6\*40W

ITEM NO#: BL328/2W SIZE(MM): D320\*H390\*W300 SOCKET: E14 WATT: 2\*40W