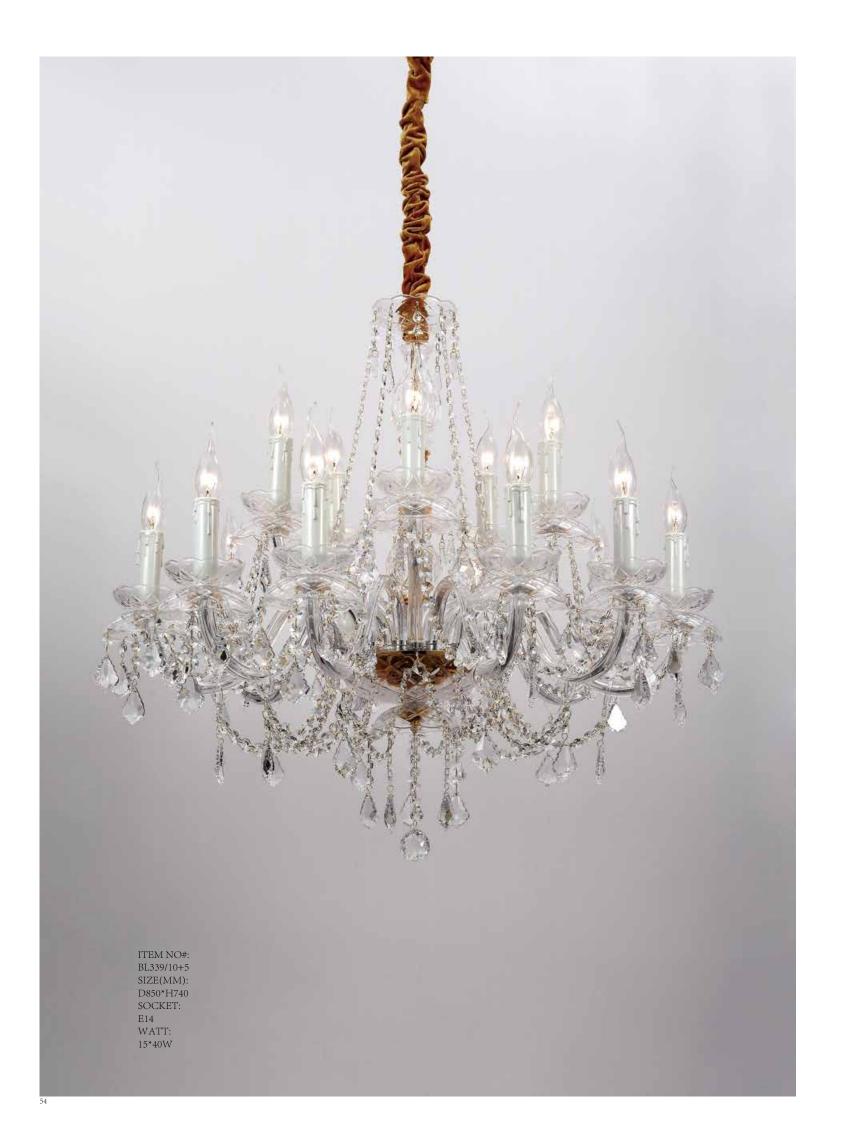

ITEM NO#: BL331/12+6+3 SIZE(MM) D1050\*H1150 SOCKET: E14 WATT: 21\*40W

ITEM NO#: BL331/6 SIZE(MM): D660\*H870 SOCKET: E14 WATT: 6\*40W

BL337

Quietly elegant luxury, expresses kind of fashion that is not exaggerating,experiencing a highly tasteful poblity