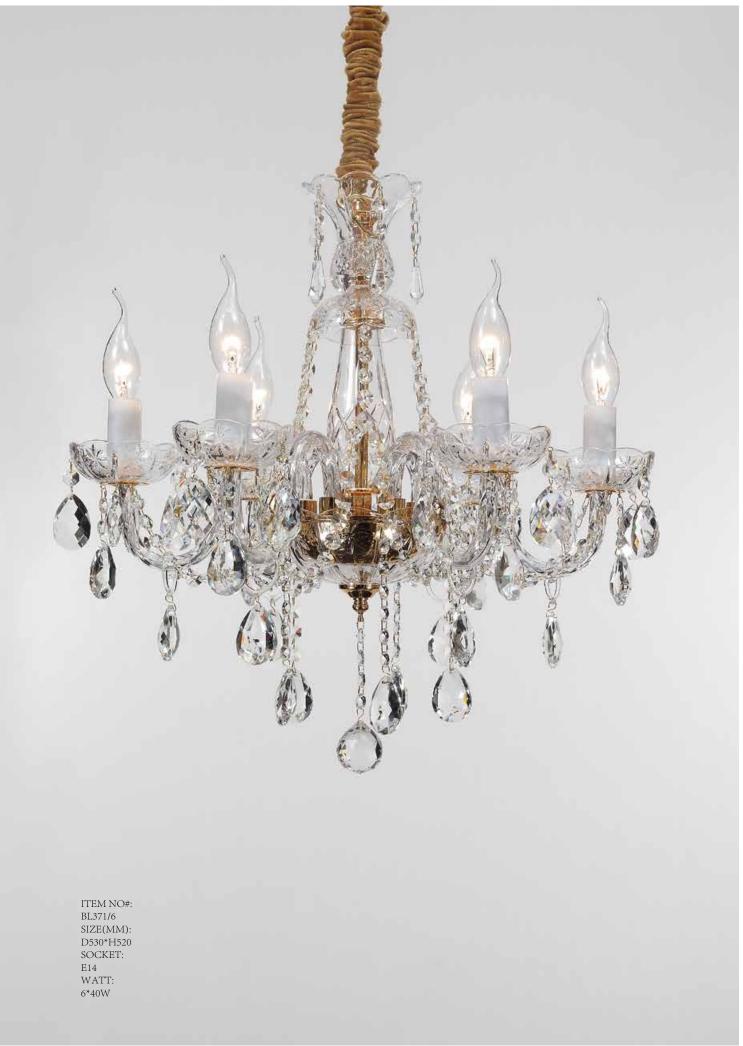

ITEM NO#: BL371/2W SIZE(MM): D300\*H320\*W300 SOCKET: E14 WATT: 2\*40W

ITEM NO#: BL371/1W SIZE(MM): D150\*H320\*W300 SOCKET: E14 WATT: 1\*40W

ITEM NO#: BL371/3 SIZE(MM): D420\*H520 SOCKET: E14 WATT: 3\*40W