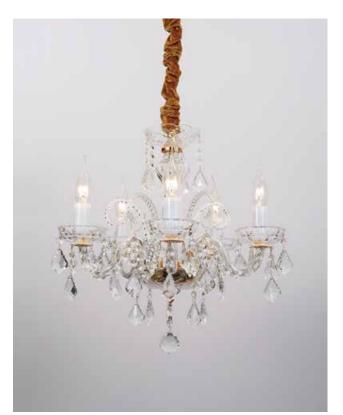

ITEM NO#: BL342/5 SIZE(MM): D470\*H450 SOCKET: E14 WATT: 5\*40W

ITEM NO#: BL342/6 SIZE(MM): D530\*H470 SOCKET: E14 WATT: 6\*40W

Appear in every slight place excellently luxuriously Atmosphere. Noble but restrained, self-restraint is the essence of elegance. Aesthetic feeling and feel are owned in common, perceptual and reason is crossing, extend a persistent emotion, delineate out a on and beautiful scenery.