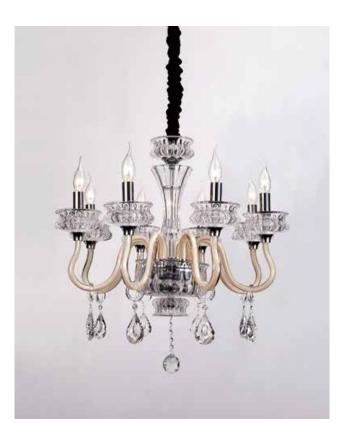

## BL319

Quietly elegant luxury, expresses kind of fashion that is not exaggerating,experiencing a highly tasteful nobility.

Appear in every slight place excellently luxuriously Atmosphere. Noble but restrained, self-restraint is the essence of elegance.

ITEM NO#: BL328/6 SIZE(MM): D690\*H670 SOCKET: E14 WATT: 6\*40W

ITEM NO#: BL328/2W SIZE(MM): D320\*H390\*W300 SOCKET: E14 WATT: 2\*40W