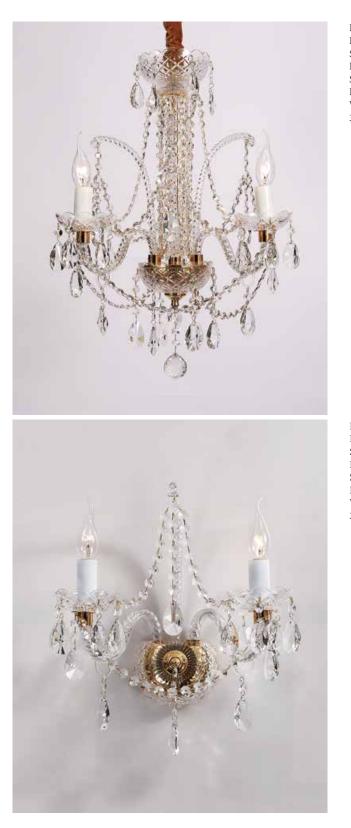

# BL392

Quietly elegant luxury, expresses kind of fashion that is not exaggerating,experiencing a highly tasteful nobility.

Appear in every slight place excellently luxuriously Atmosphere. Noble but restrained, self-restraint is the essence of elegance.

Aesthetic feeling and feel are owned in common, perceptual and reason is crossing, extend a persistent emotion, delineate out a on and beautiful scenery.

ITEM NO#: BL392/3 SIZE(MM): D440\*H580 SOCKET: E14 WATT: 3\*40W

ITEM NO#: BL392/2W SIZE(MM): D310\*H330 SOCKET: E14 WATT: 2\*40W

Quietly elegant luxury, expresses kind of fashion that is not exaggerating,experiencing a highly tasteful nobility.

Appear in every slight place excellently luxuriously Atmosphere. Noble but restrained, self-restraint is the essence of elegance.