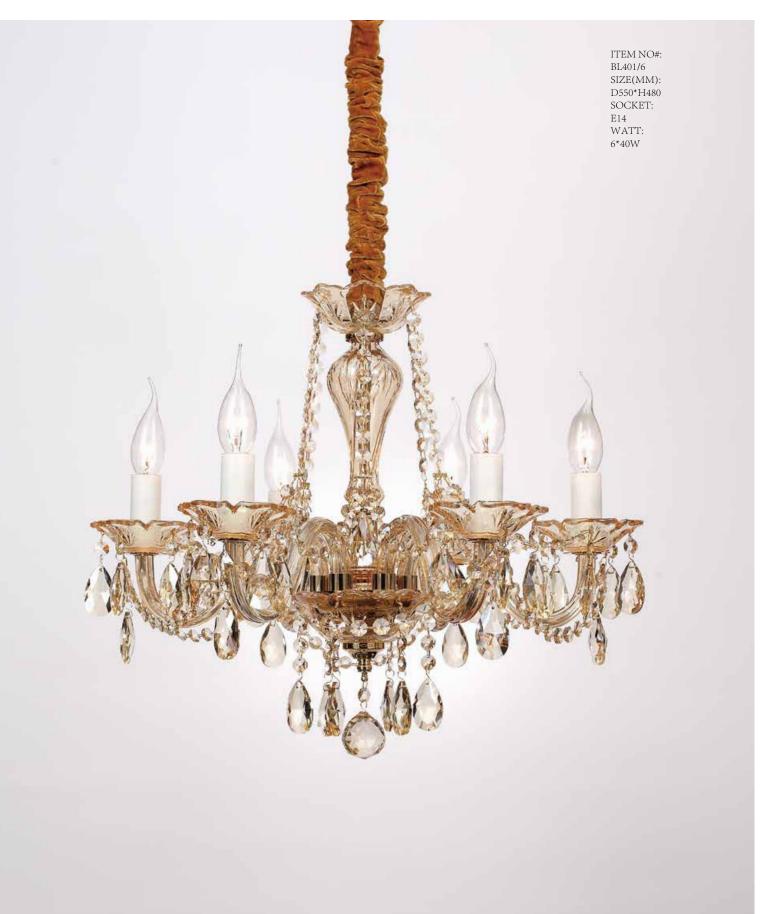

ITEM NO#: BL401/5 SIZE(MM): D450\*H450 SOCKET: E14 WATT: 5\*40W

ITEM NO#: BL401/3 SIZE(MM): D420\*H450 SOCKET: E14 WATT: 3\*40W

This is bolikalamp,and more.....