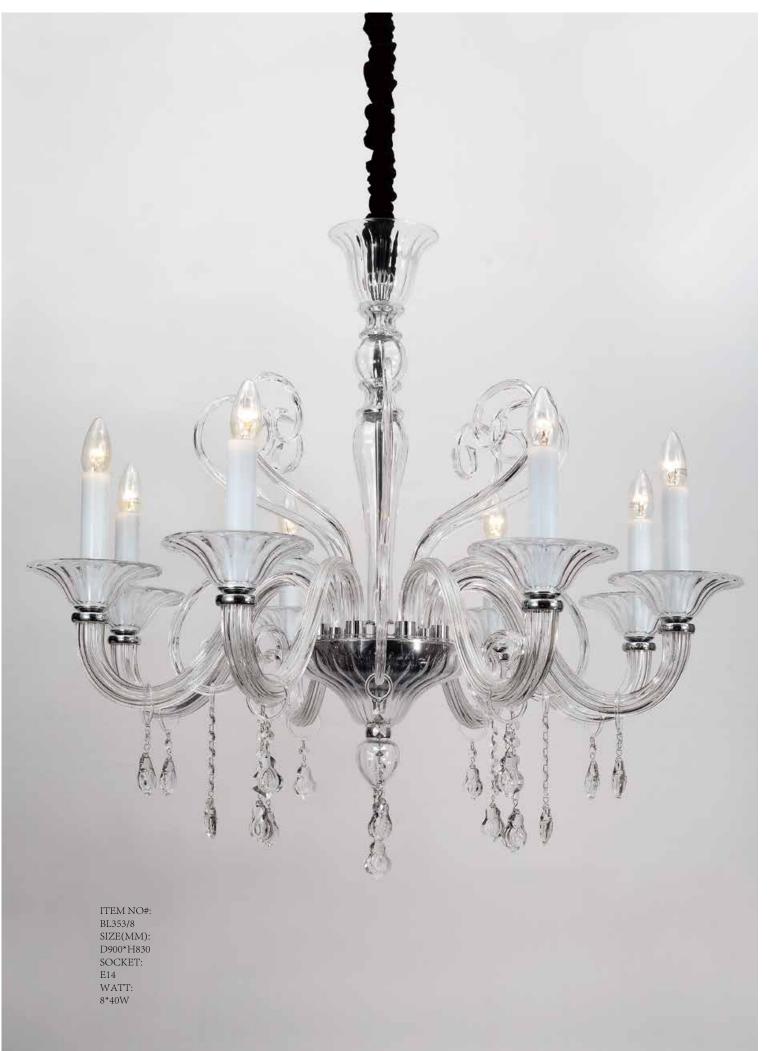

6

ITEM NO#: BL353/6 SIZE(MM): D820\*H820 SOCKET: E14 WATT: 6\*40W

ITEM NO#: BL353/2W SIZE(MM): D420\*H450\*W350 SOCKET: E14 WATT: 2\*40W

BL354

Quietly elegant luxury, expresses kind of fashion that is not exaggerating,experiencing a highly tasteful nobility.