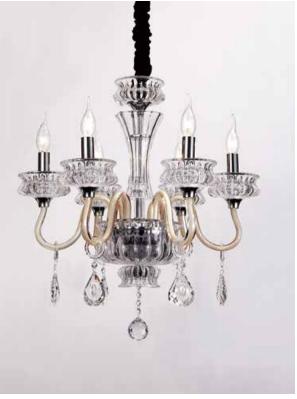

ITEM NO#: BL328/6 SIZE(MM): D690\*H670 SOCKET: E14 WATT: 6\*40W

ITEM NO#: BL328/2W SIZE(MM): D320\*H390\*W300 SOCKET: E14 WATT: 2\*40W