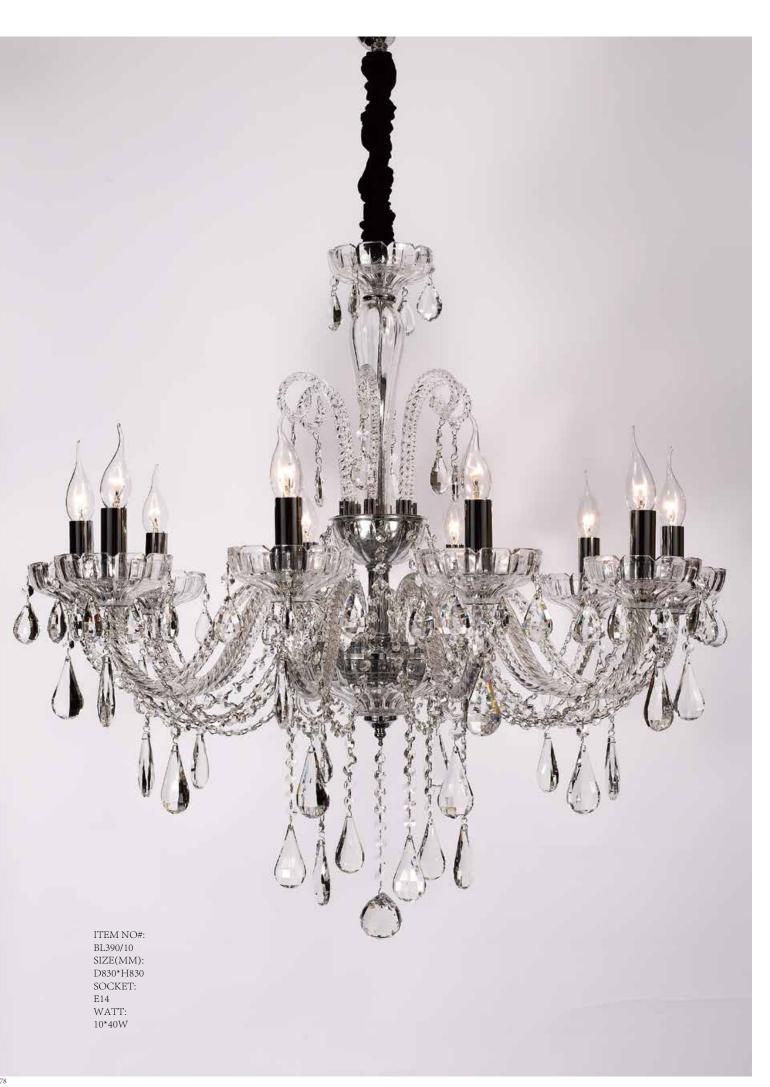

ITEM NO#: BL390/10+5A SIZE(MM): D840\*H980 SOCKET: E14 WATT: 15\*40W

ITEM NO#: BL390/6 SIZE(MM): D630\*H680 SOCKET: E14 WATT: 6\*40W