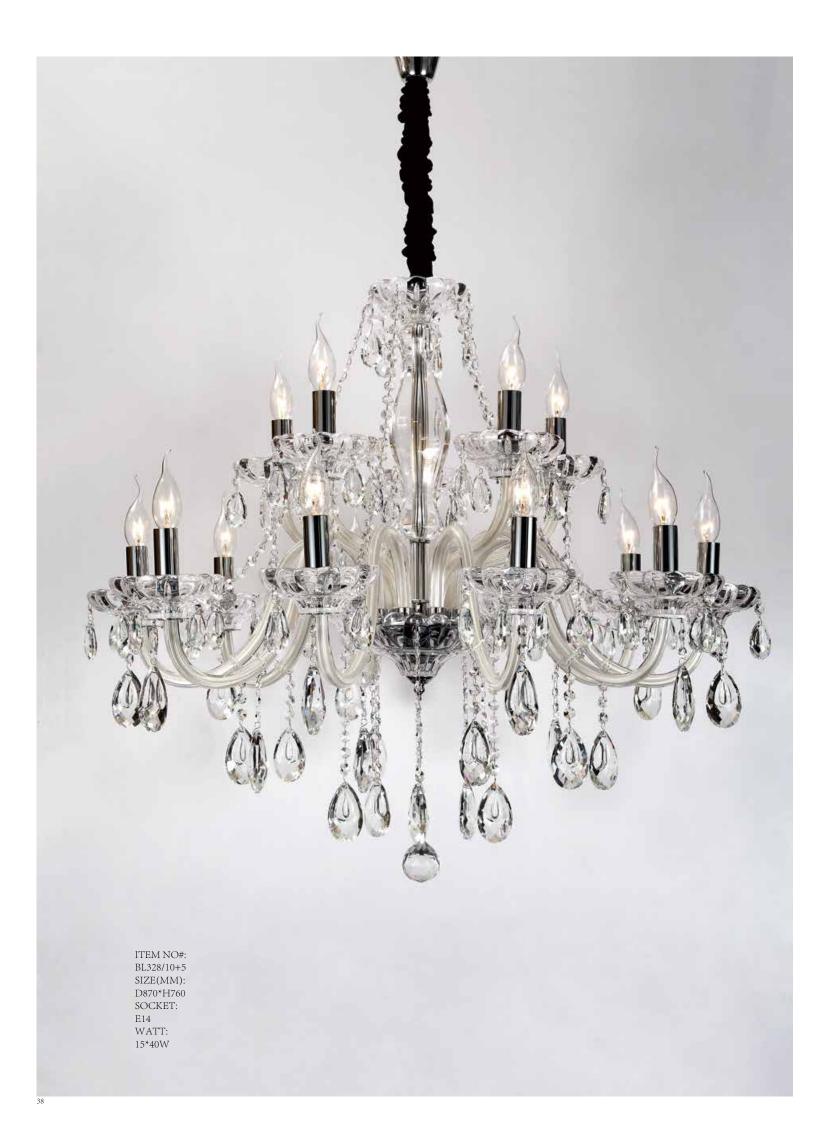

ITEM NO#: BL328/6 SIZE(MM): D690\*H670 SOCKET: E14 WATT: 6\*40W

ITEM NO#: BL328/2W SIZE(MM): D320\*H390\*W300 SOCKET: E14 WATT: 2\*40W