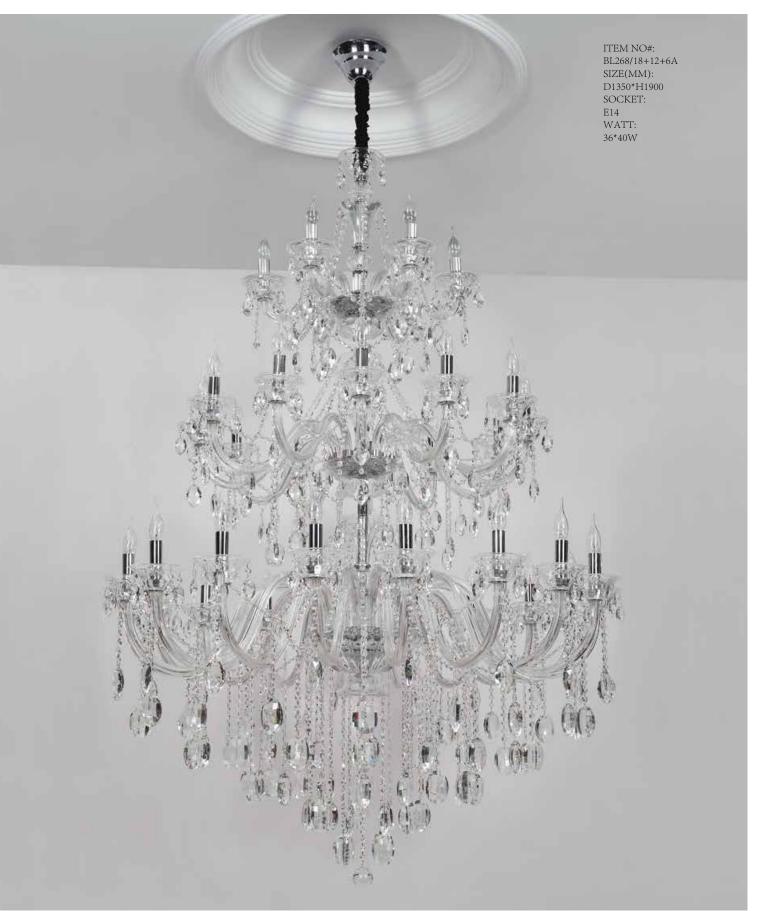

ITEM NO#: BL399/3 SIZE(MM): D430\*H510 SOCKET: E14 WATT: 3\*40W











Appear in every slight place excellently luxuriously Atmosphere. Noble but restrained, self-restraint is the essence of elegance. Aesthetic feeling and feel are owned in common, perceptual and reason is crossing, extend a persistent emotion, delineate out a on and beautiful scenery.









Appear in every slight place excellently luxuriously Atmosphere. Noble but restrained, self-restraint is the essence of elegance.

Aesthetic feeling and feel are owned in common, perceptual and reason is crossing, extend a persistent emotion, delineate out a on and beautiful scenery.



ITEM NO#: BL401/5 SIZE(MM): D450\*H450 SOCKET: E14 WATT: 5\*40W



ITEM NO#: BL401/3 SIZE(MM): D420\*H450 SOCKET: E14 WATT: 3\*40W

































This is bolikalamp,and more.....