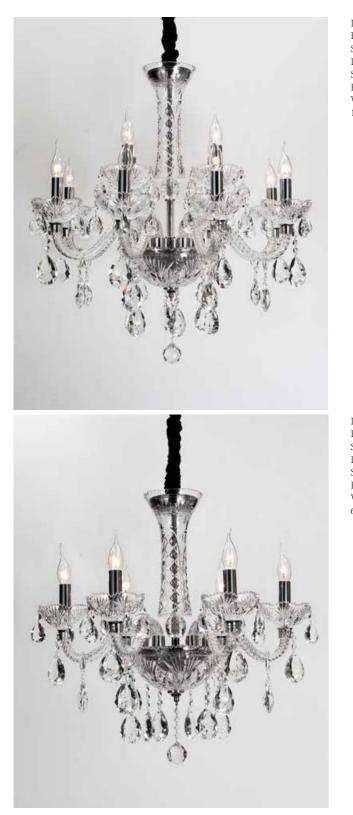

## BL319

Quietly elegant luxury, expresses kind of fashion that is not exaggerating,experiencing a highly tasteful nobility.

Appear in every slight place excellently luxuriously Atmosphere. Noble but restrained, self-restraint is the essence of elegance.

Aesthetic feeling and feel are owned in common, perceptual and reason is crossing, extend a persistent emotion, delineate out a on and beautiful scenery.

ITEM NO#: BL319/8 SIZE(MM): D730\*H670 SOCKET: E14 WATT: 8\*40W

ITEM NO#: BL319/6 SIZE(MM): D630\*H650 SOCKET: E14 WATT: 6\*40W

Appear in every slight place excellently luxuriously Atmosphere. Noble but restrained, self-restraint is the essence of elegance. Aesthetic feeling and feel are owned in common, perceptual and reason is crossing, extend a persistent emotion, delineate out a on and beautiful scenery.