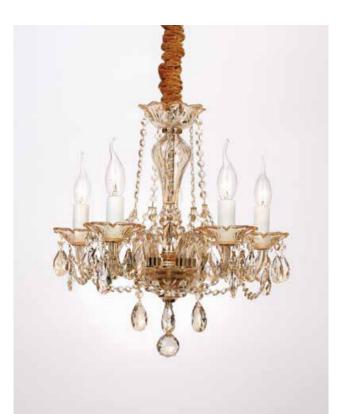

ITEM NO#: BL401/5 SIZE(MM): D450\*H450 SOCKET: E14 WATT: 5\*40W

ITEM NO#: BL401/3 SIZE(MM): D420\*H450 SOCKET: E14 WATT: 3\*40W

This is bolikalamp,and more.....