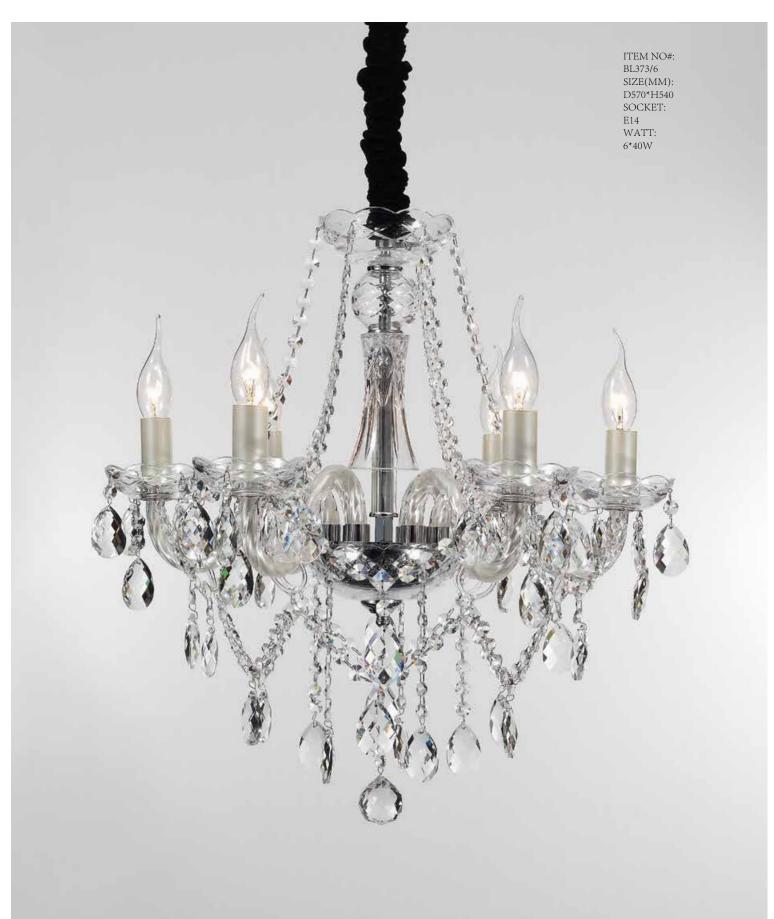

Aesthetic feeling and feel are owned in common, perceptual and reason is crossing, extend a persistent emotion, delineate out a on and beautiful scenery.

ITEM NO#: BL373/5 SIZE(MM): D450\*H480 SOCKET: E14 WATT: 5\*40W

ITEM NO#: BL373/3 SIZE(MM): D420\*H480 SOCKET: E14 WATT: 3\*40W

Appear in every slight place excellently luxuriously Atmosphere. Noble but restrained, self-restraint is the essence of elegance.

Aesthetic feeling and feel are owned in common, perceptual and reason is crossing, extend a persistent emotion, delineate out a on and beautiful scenery.