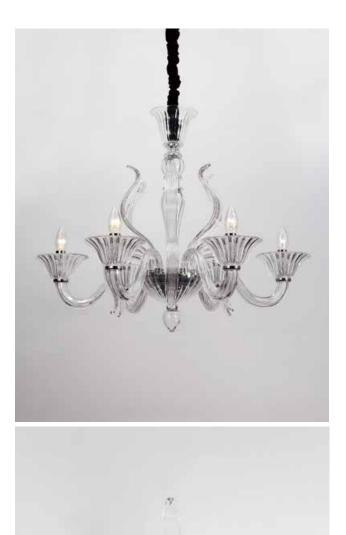

## BL319

Quietly elegant luxury, expresses kind of fashion that is not exaggerating,experiencing a highly tasteful nobility.

Appear in every slight place excellently luxuriously Atmosphere. Noble but restrained, self-restraint is the essence of elegance.

Aesthetic feeling and feel are owned in common, perceptual and reason is crossing, extend a persistent emotion, delineate out a on and beautiful scenery.

ITEM NO#: BL319/8 SIZE(MM): D730\*H670 SOCKET: E14 WATT: 8\*40W

ITEM NO#: BL319/6 SIZE(MM): D630\*H650 SOCKET: E14 WATT: 6\*40W

Appear in every slight place excellently luxuriously Atmosphere. Noble but restrained, self-restraint is the essence of elegance. Aesthetic feeling and feel are owned in common, perceptual and reason is crossing, extend a persistent emotion, delineate out a on and beautiful scenery.