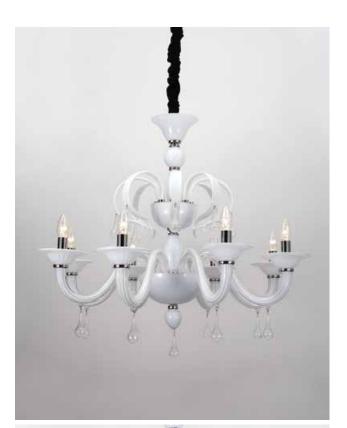

ITEM NO#: BL326/8 SIZE(MM): D670\*H660 SOCKET: E14 WATT: 8\*40W

ITEM NO#: BL326/6 SIZE(MM): D600\*H610 SOCKET: E14 WATT: 6\*40W

Appear in every slight place excellently luxuriously Atmosphere. Noble but restrained, self-restraint is the essence of elegance. Aesthetic feeling and feel are owned in common, perceptual and reason is crossing, extend a persistent emotion, delineate out a on and beautiful scenery.

ITEM NO#: BL328/6 SIZE(MM): D690\*H670 SOCKET: E14 WATT: 6\*40W

ITEM NO#: BL328/2W SIZE(MM): D320\*H390\*W300 SOCKET: E14 WATT: 2\*40W