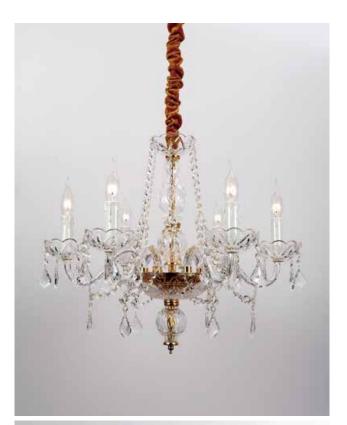

## BL341

Quietly elegant luxury, expresses kind of fashion that is not exaggerating,experiencing a highly tasteful nobility.

Appear in every slight place excellently luxuriously Atmosphere. Noble but restrained, self-restraint is the essence of elegance. Aesthetic feeling and feel are owned in common, perceptual and reason is crossing, extend a persistent emotion, delineate out a on and beautiful scenery.

ITEM NO#: BL341/6 SIZE(MM): D640\*H540 SOCKET: E14 WATT: 6\*40W

ITEM NO#: BL341/2W SIZE(MM): D320\*H380\*W300 SOCKET: E14 WATT: 2\*40W

Appear in every slight place excellently luxuriously Atmosphere. Noble but restrained, self-restraint is the essence of elegance. Aesthetic feeling and feel are owned in common, perceptual and reason is crossing, extend a persistent emotion, delineate out a on and beautiful scenery.