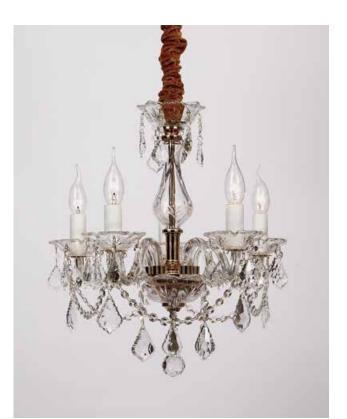

ITEM NO#: BL397/6 SIZE(MM): D550\*H530 SOCKET: E14 WATT: 6\*40W

BL398

310

Quietly elegant luxury, expresses kind of fashion that is not exaggerating,experiencing a highly tasteful nobility.

Appear in every slight place excellently luxuriously Atmosphere. Noble but restrained, self-restraint is the essence of elegance. Aesthetic feeling and feel are owned in common, perceptual and reason is crossing, extend a persistent emotion, delineate out a on and beautiful scenery.

ITEM NO#: BL398/5 SIZE(MM): D450\*H480 SOCKET: E14 WATT: 5\*40W

ITEM NO#: BL398/3 SIZE(MM): D450\*H500 SOCKET: E14 WATT: 3\*40W

BL399

316

Quietly elegant luxury, expresses kind of fashion that is not exaggerating,experiencing a highly tasteful nobility.