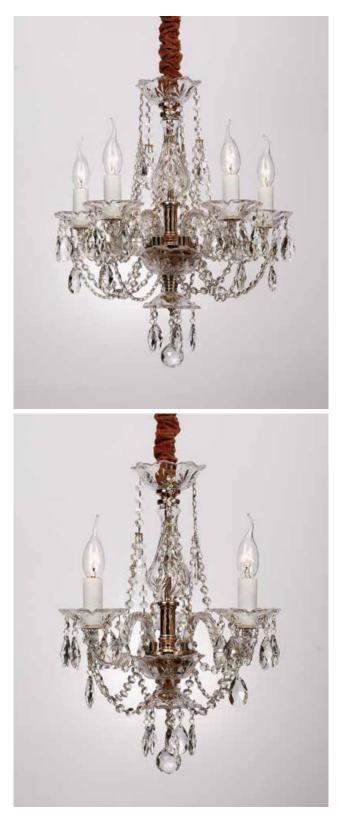

ITEM NO#: BL398/5 SIZE(MM): D450\*H480 SOCKET: E14 WATT: 5\*40W

ITEM NO#: BL398/3 SIZE(MM): D450\*H500 SOCKET: E14 WATT: 3\*40W

BL399

316

Quietly elegant luxury, expresses kind of fashion that is not exaggerating,experiencing a highly tasteful nobility.

Appear in every slight place excellently luxuriously Atmosphere. Noble but restrained, self-restraint is the essence of elegance. Aesthetic feeling and feel are owned in common, perceptual and reason is crossing, extend a persistent emotion, delineate out a on and beautiful scenery.

ITEM NO#: BL399/5 SIZE(MM): D430\*H510 SOCKET: E14 WATT: 5\*40W

ITEM NO#: BL399/3 SIZE(MM): D430\*H510 SOCKET: E14 WATT: 3\*40W

Appear in every slight place excellently luxuriously Atmosphere. Noble but restrained, self-restraint is the essence of elegance. Aesthetic feeling and feel are owned in common, perceptual and reason is crossing, extend a persistent emotion, delineate out a on and beautiful scenery.