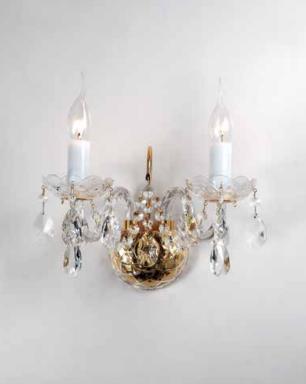

ITEM NO#: BL337/6 SIZE(MM): D560\*H520 SOCKET: E14 WATT: 6\*40W

ITEM NO#: BL337/2W SIZE(MM): D190\*H330\*W310 SOCKET: E14 WATT: 2\*40W

Appear in every slight place excellently luxuriously Atmosphere. Noble but restrained, self-restraint is the essence of elegance. Aesthetic feeling and feel are owned in common, perceptual and reason is crossing, extend a persistent emotion, delineate out a on and beautiful scenery.