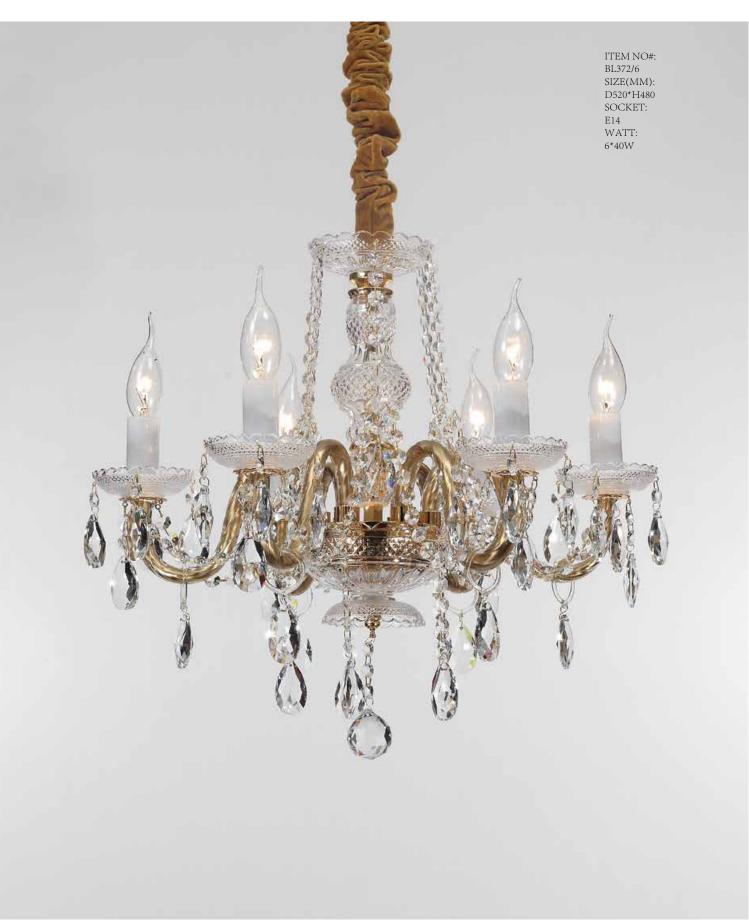

ITEM NO#: BL372/2W SIZE(MM): D300\*H320\*W300 SOCKET: E14 WATT: 2\*40W

ITEM NO#: BL372/1W SIZE(MM): D120\*H320\*W300 SOCKET: E14 WATT: 1\*40W

Appear in every slight place excellently luxuriously Atmosphere. Noble but restrained, self-restraint is the essence of elegance.