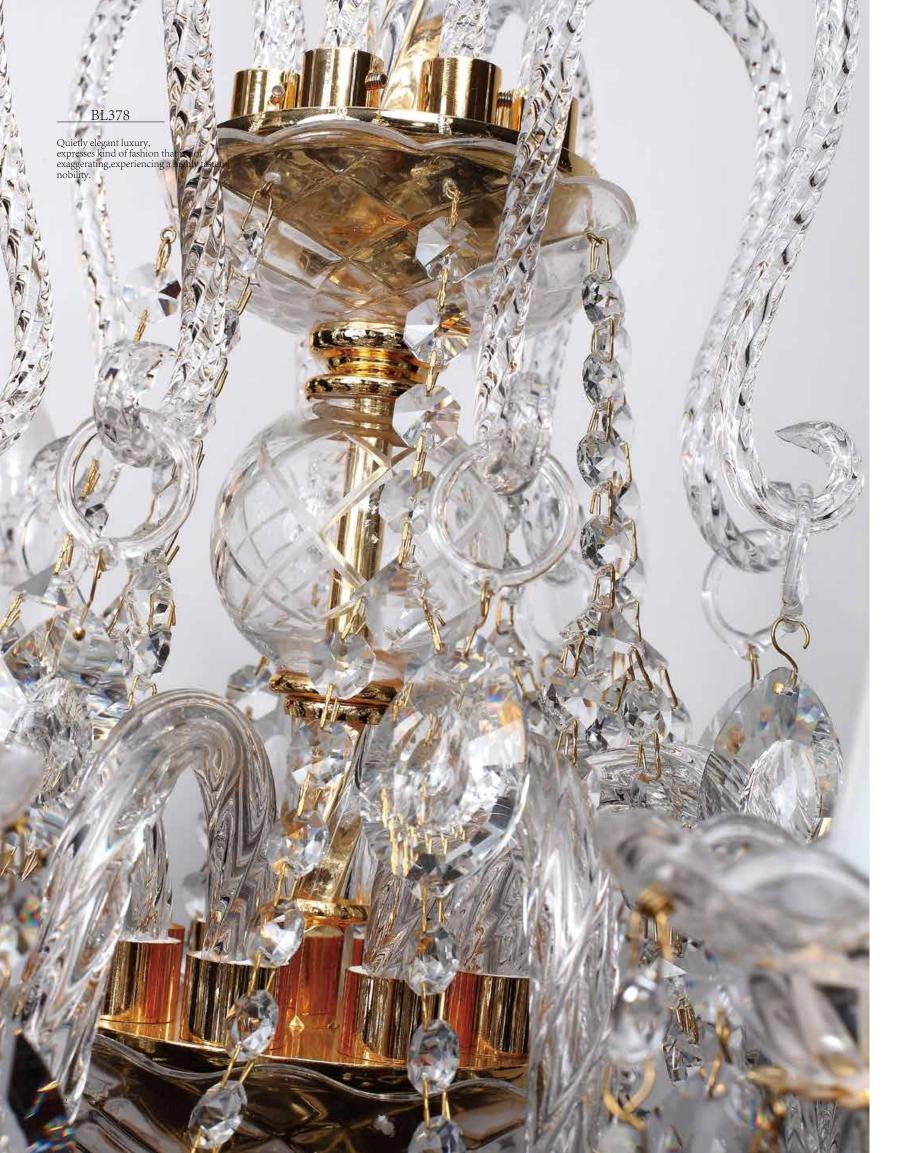

ITEM NO#: BL378/5 SIZE(MM): D480\*H560 SOCKET: E14 WATT: 5\*40W

ITEM NO#: BL378/3 SIZE(MM): D480\*H560 SOCKET: E14 WATT: 3\*40W

Quietly elegant luxury, expresses kind of fashion that is not exaggerating,experiencing a highly tasteful nobility.