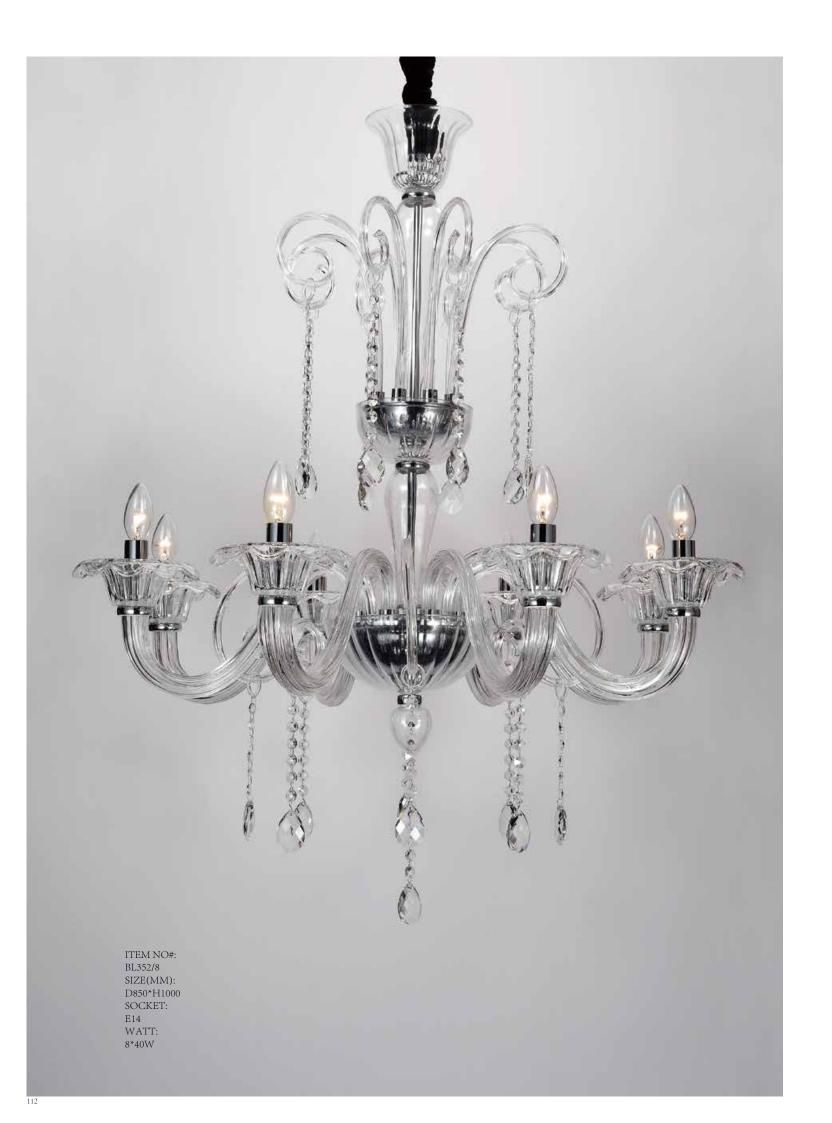

6

ITEM NO#: BL353/6 SIZE(MM): D820\*H820 SOCKET: E14 WATT: 6\*40W

ITEM NO#: BL353/2W SIZE(MM): D420\*H450\*W350 SOCKET: E14 WATT: 2\*40W

BL354

Quietly elegant luxury, expresses kind of fashion that is not exaggerating,experiencing a highly tasteful nobility.