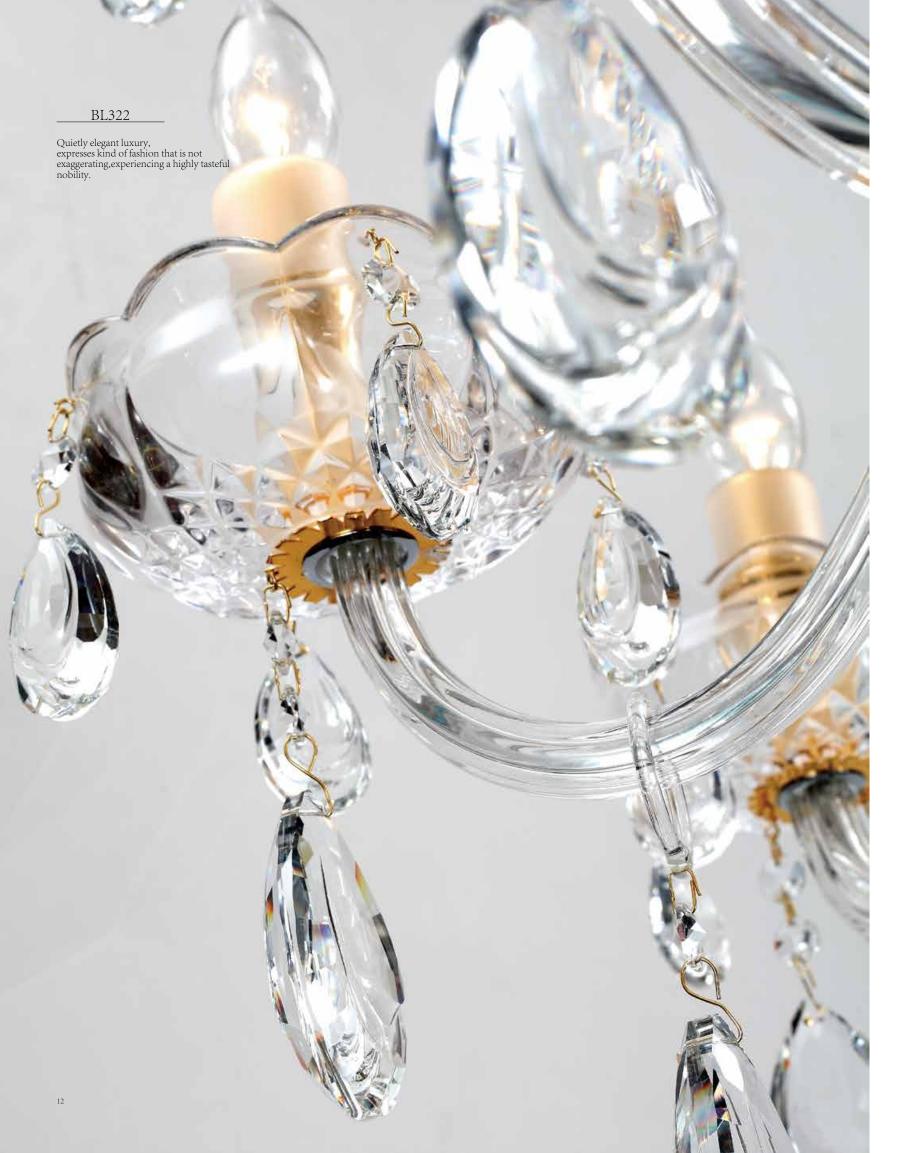

Aesthetic feeling and feel are owned in common, perceptual and reason is crossing, extend a persistent emotion, delineate out a on and beautiful scenery.

ITEM NO#: BL322/2W SIZE(MM): D320\*H380\*W300 SOCKET: E14 WATT: 2\*40W

ITEM NO#: BL322/1W SIZE(MM): D130\*H380\*W300 SOCKET: E14 WATT: 1\*40W

Appear in every slight place excellently luxuriously Atmosphere. Noble but restrained, self-restraint is the essence of elegance.

Aesthetic feeling and feel are owned in common, perceptual and reason is crossing, extend a persistent emotion, delineate out a on and beautiful scenery.