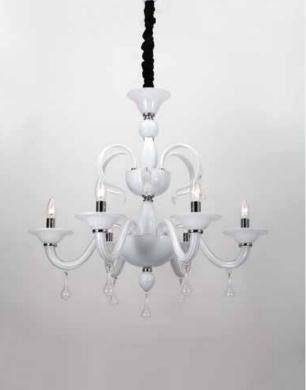

ITEM NO#: BL326/8 SIZE(MM): D670\*H660 SOCKET: E14 WATT: 8\*40W

ITEM NO#: BL326/6 SIZE(MM): D600\*H610 SOCKET: E14 WATT: 6\*40W

Appear in every slight place excellently luxuriously Atmosphere. Noble but restrained, self-restraint is the essence of elegance. Aesthetic feeling and feel are owned in common, perceptual and reason is crossing, extend a persistent emotion, delineate out a on and beautiful scenery.

ITEM NO#: BL328/6 SIZE(MM): D690\*H670 SOCKET: E14 WATT: 6\*40W

ITEM NO#: BL328/2W SIZE(MM): D320\*H390\*W300 SOCKET: E14 WATT: 2\*40W