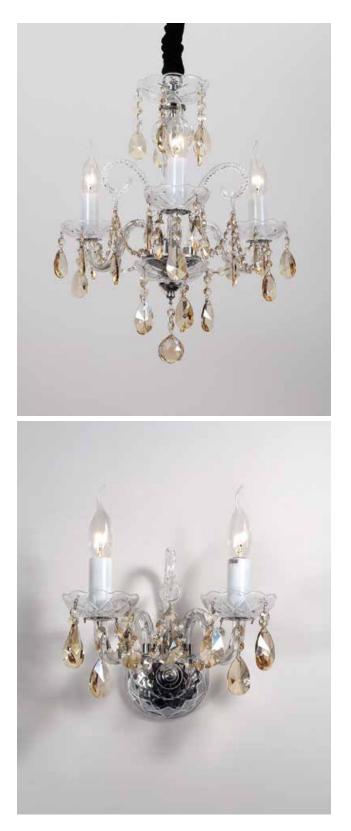

ITEM NO#: BL342/5 SIZE(MM): D470\*H450 SOCKET: E14 WATT: 5\*40W

ITEM NO#: BL342/6 SIZE(MM): D530\*H470 SOCKET: E14 WATT: 6\*40W

Appear in every slight place excellently luxuriously Atmosphere. Noble but restrained, self-restraint is the essence of elegance. Aesthetic feeling and feel are owned in common, perceptual and reason is crossing, extend a persistent emotion, delineate out a on and beautiful scenery.

ITEM NO#: BL342/3 SIZE(MM): D420\*H450 SOCKET: E14 WATT: 3\*40W

ITEM NO#: BL342/2W SIZE(MM): D280\*H320\*W280 SOCKET: E14 WATT: 2\*40W

Quietly elegant luxury, expresses kind of fashion that is not exaggerating,experiencing a highly tasteful nobility.