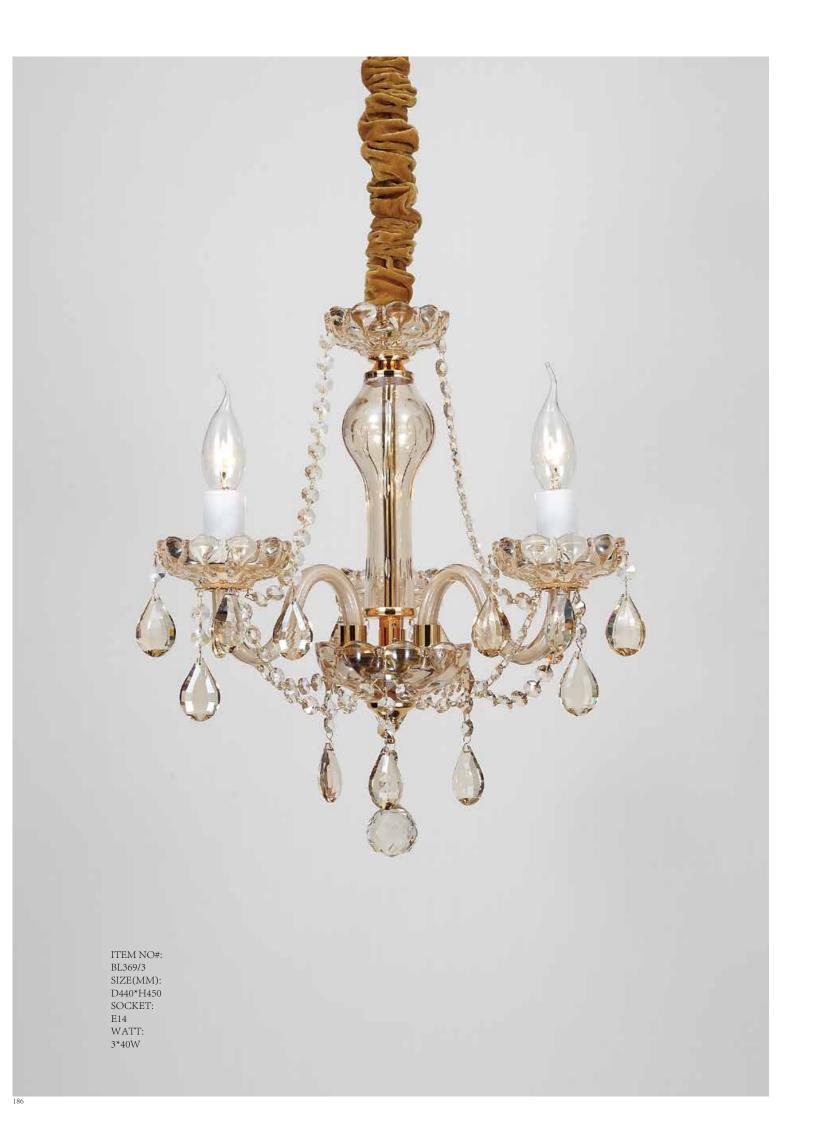

ITEM NO#: BL369/2W SIZE(MM): D300\*H320\*W300 SOCKET: E14 WATT: 2\*40W

ITEM NO#: BL369/1W SIZE(MM): D120\*H320\*W300 SOCKET: E14 WATT: 1\*40W

BL370

188

Quietly elegant luxury, expresses kind of fashion that is not exaggerating,experiencing a highly tasteful nobility.