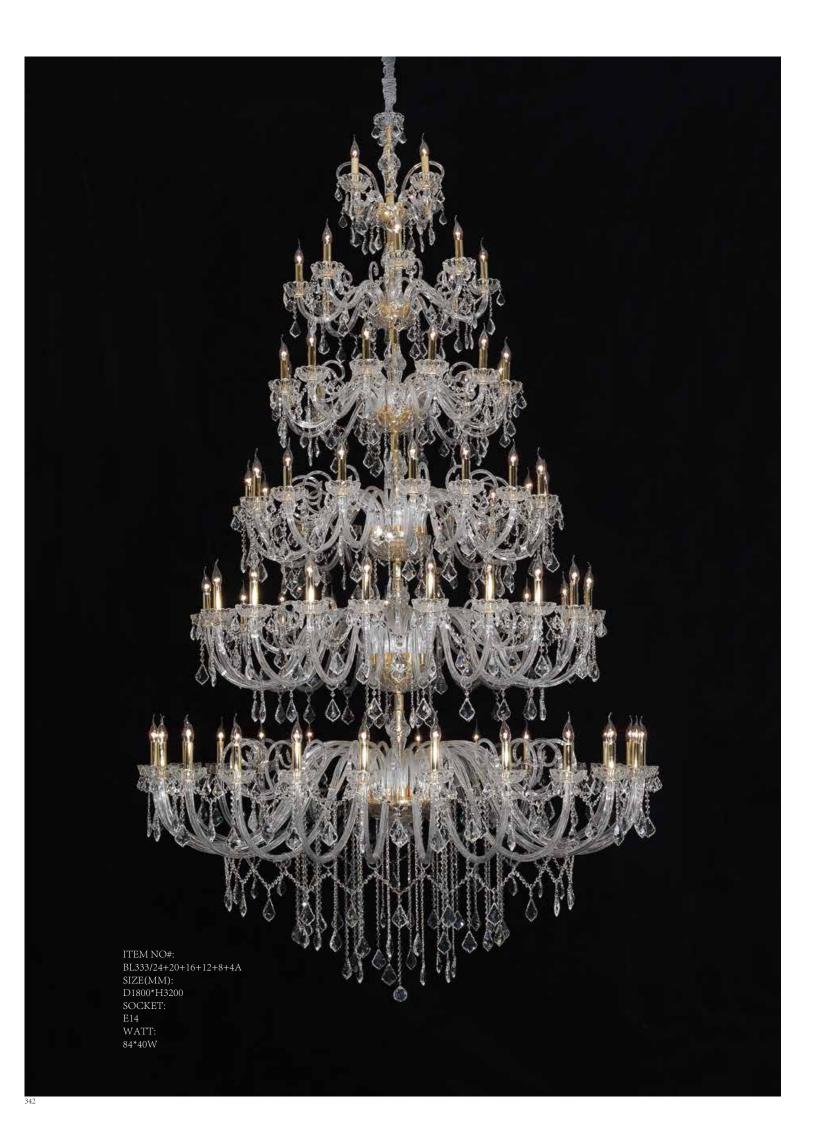

: BL399/3 SIZE(MM): D430\*H510 SOCKET: E14 WATT: 3\*40W











Appear in every slight place excellently luxuriously Atmosphere. Noble but restrained, self-restraint is the essence of elegance. Aesthetic feeling and feel are owned in common, perceptual and reason is crossing, extend a persistent emotion, delineate out a on and beautiful scenery.









Appear in every slight place excellently luxuriously Atmosphere. Noble but restrained, self-restraint is the essence of elegance.

Aesthetic feeling and feel are owned in common, perceptual and reason is crossing, extend a persistent emotion, delineate out a on and beautiful scenery.



ITEM NO#: BL401/5 SIZE(MM): D450\*H450 SOCKET: E14 WATT: 5\*40W



ITEM NO#: BL401/3 SIZE(MM): D420\*H450 SOCKET: E14 WATT: 3\*40W

































This is bolikalamp,and more.....