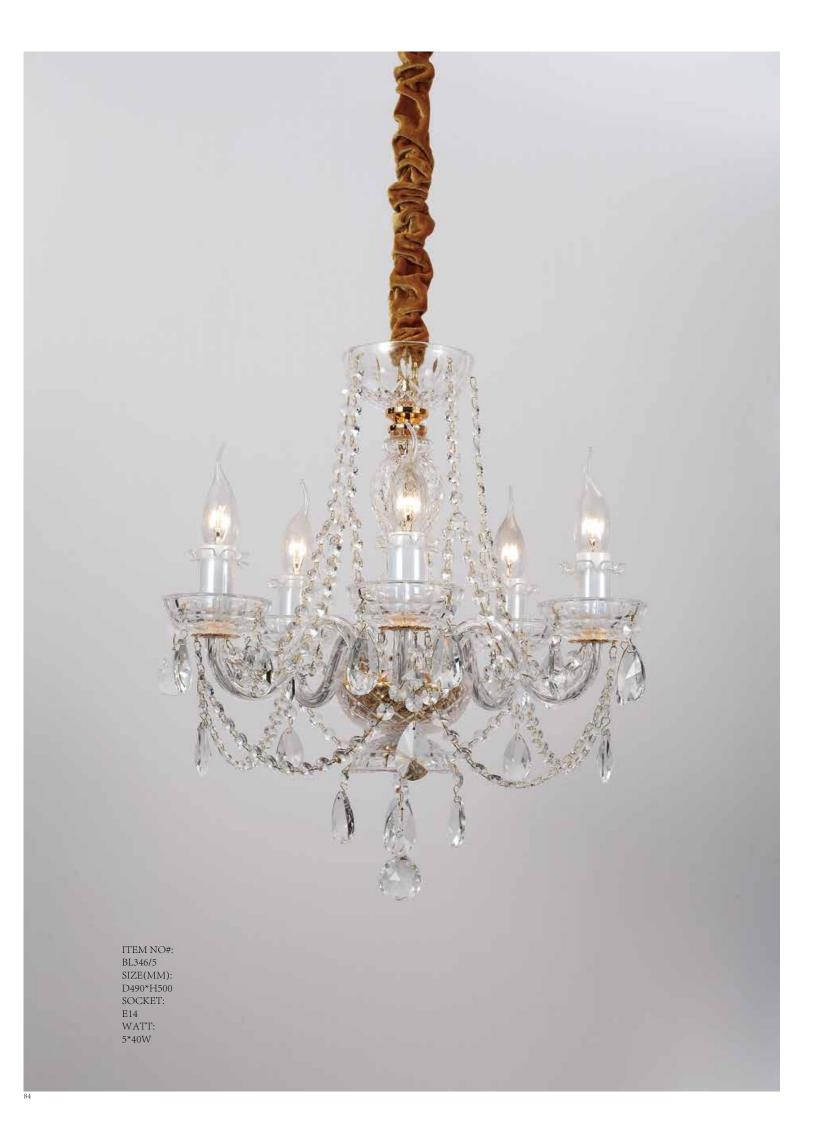

ITEM NO#: BL346/3 SIZE(MM): D490\*H500 SOCKET: E14 WATT: 3\*40W

ITEM NO#: BL346/2W SIZE(MM): D320\*H320\*W300 SOCKET: E14 WATT: 2\*40W

BL347

Quietly elegant luxury, expresses kind of fashion that is not exaggerating,experiencing a highly tasteful nobility.