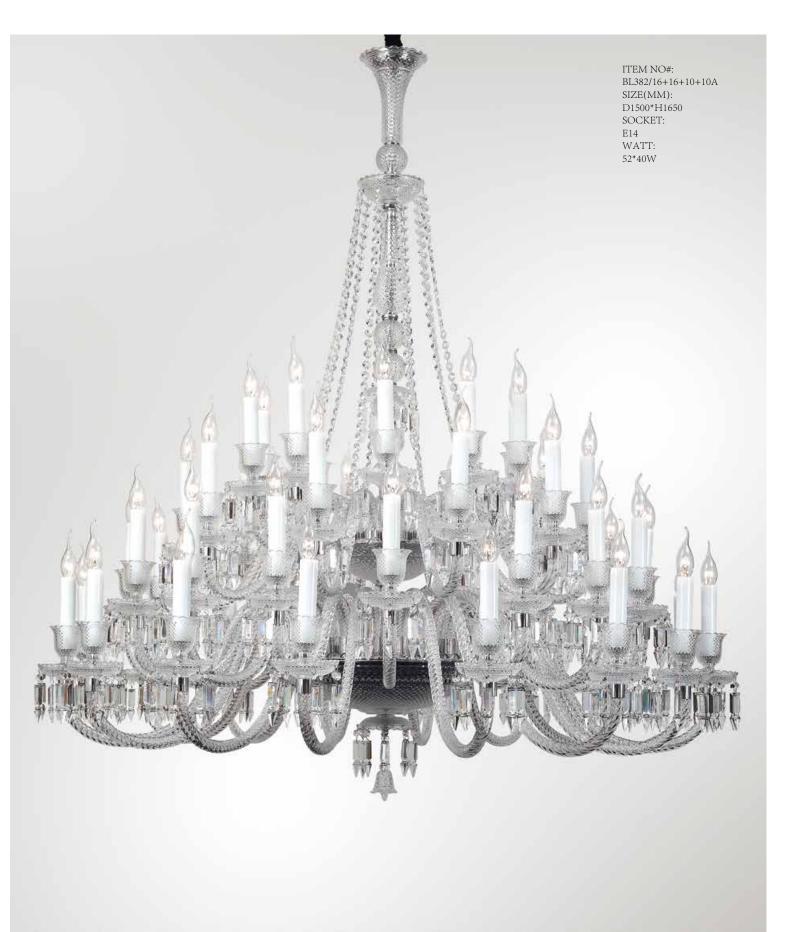

ITEM NO#: BL383/10+5 SIZE(MM): D950\*H1050 SOCKET: E14 WATT: 15\*40

ITEM NO#: BL383/8+4 SIZE(MM): D920\*H1050 SOCKET: E14 WATT: 12\*40W

BL384

Quietly elegant luxury, expresses kind of fashion that is not exaggerating,experiencing a highly tasteful nobility.