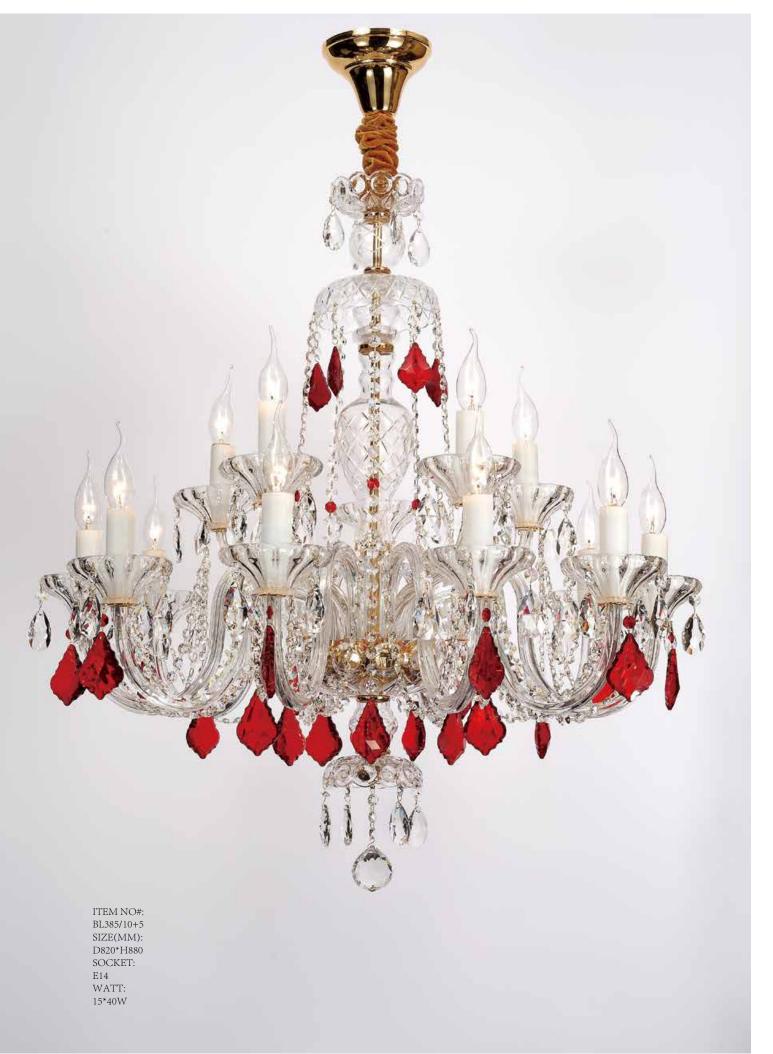

# BL385

Quietly elegant luxury, expresses kind of fashion that is not exaggerating,experiencing a highly tasteful nobility.

Appear in every slight place excellently luxuriously Atmosphere. Noble but restrained, self-restraint is the essence of elegance.

Aesthetic feeling and feel are owned in common, perceptual and reason is crossing, extend a persistent emotion, delineate out a on and beautiful scenery.

ITEM NO#: BL385/8 SIZE(MM): D680\*H820 SOCKET: E14 WATT: 8\*40W

ITEM NO#: BL385/6 SIZE(MM): D600\*H800 SOCKET: E14 WATT: 6\*40W

Appear in every slight place excellently luxuriously Atmosphere. Noble but restrained, self-restraint is the essence of elegance.

Aesthetic feeling and feel are owned in common, perceptual and reason is crossing, extend a persistent emotion, delineate out a on and beautiful scenery.