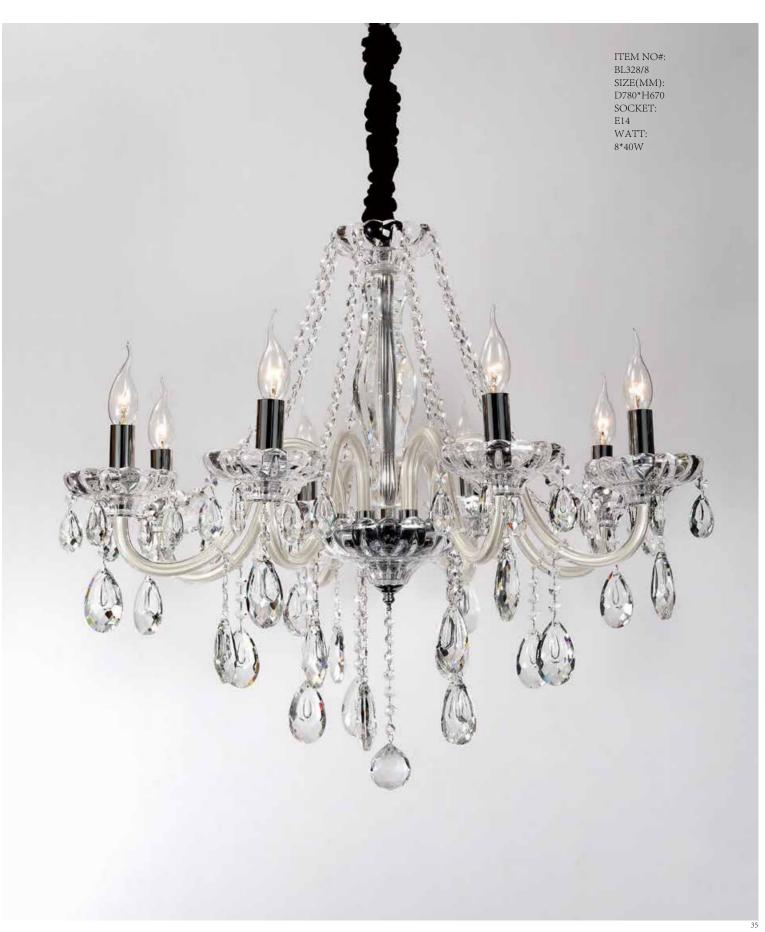

Aesthetic feeling and feel are owned in common, perceptual and reason is crossing, extend a persistent emotion, delineate out a on and beautiful scenery.

ITEM NO#: BL319/8 SIZE(MM): D730\*H670 SOCKET: E14 WATT: 8\*40W