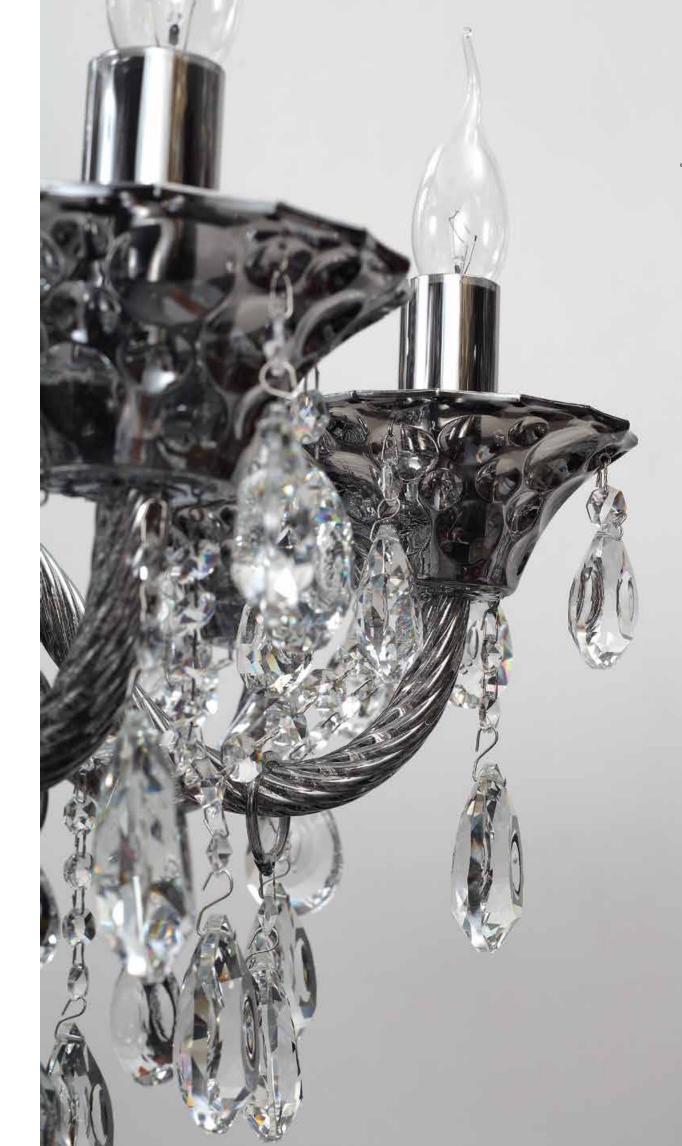

## BL319

Quietly elegant luxury, expresses kind of fashion that is not exaggerating,experiencing a highly tasteful nobility.

Appear in every slight place excellently luxuriously Atmosphere. Noble but restrained, self-restraint is the essence of elegance.

Aesthetic feeling and feel are owned in common, perceptual and reason is crossing, extend a persistent emotion, delineate out a on and beautiful scenery.

ITEM NO#: BL319/8 SIZE(MM): D730\*H670 SOCKET: E14 WATT: 8\*40W

ITEM NO#: BL319/6 SIZE(MM): D630\*H650 SOCKET: E14 WATT: 6\*40W

Appear in every slight place excellently luxuriously Atmosphere. Noble but restrained, self-restraint is the essence of elegance. Aesthetic feeling and feel are owned in common, perceptual and reason is crossing, extend a persistent emotion, delineate out a on and beautiful scenery.