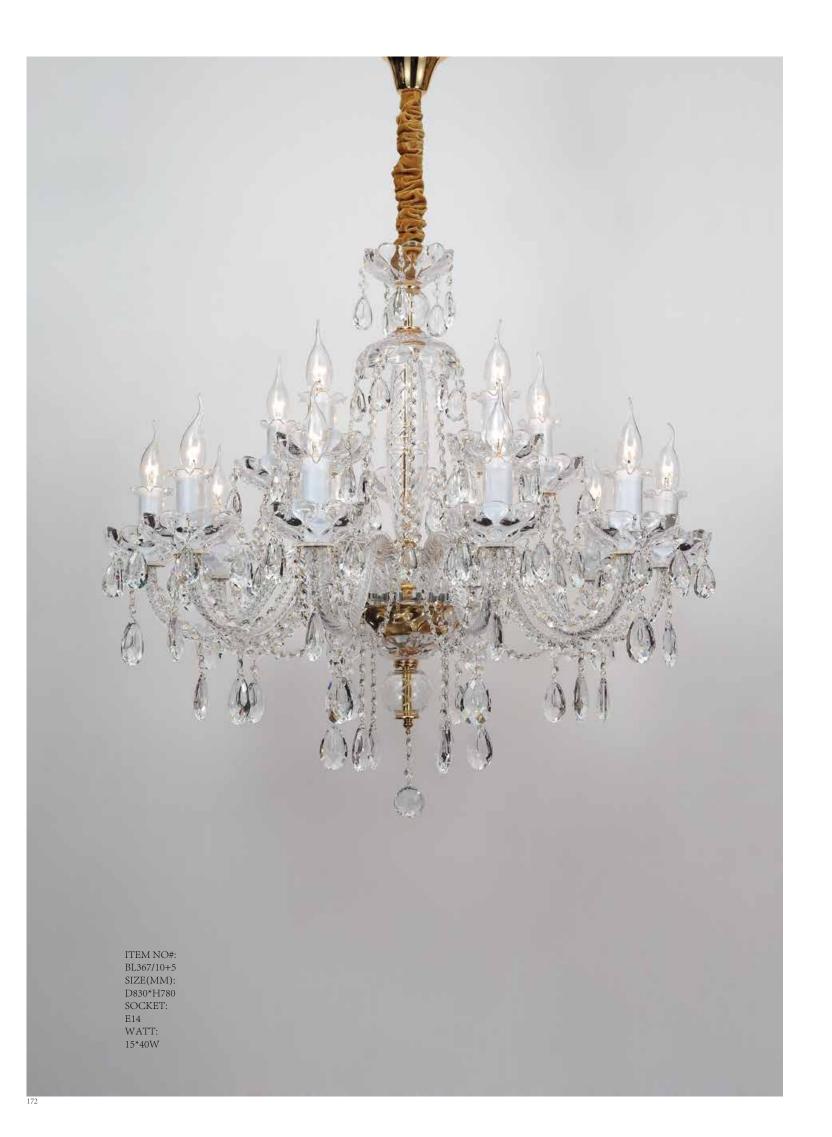

ITEM NO#: BL366/8+4 SIZE(MM): D760\*H720 SOCKET: E14 WATT: 12\*40W

ITEM NO#: BL366/6 SIZE(MM): D640\*H720 SOCKET: E14 WATT: 6\*40W

ITEM NO#: BL367/2W SIZE(MM): D320\*H350\*W300 SOCKET: E14 WATT: 2\*40W

ITEM NO#: BL367/1W SIZE(MM): D130\*H350\*W300 SOCKET: E14 WATT: 1\*40W

ITEM NO#: BL367/8 SIZE(MM): D740\*H720 SOCKET: E14 WATT: 8\*40W

ITEM NO#: BL367/6 SIZE(MM): D650\*H650 SOCKET: E14 WATT: 6\*40W