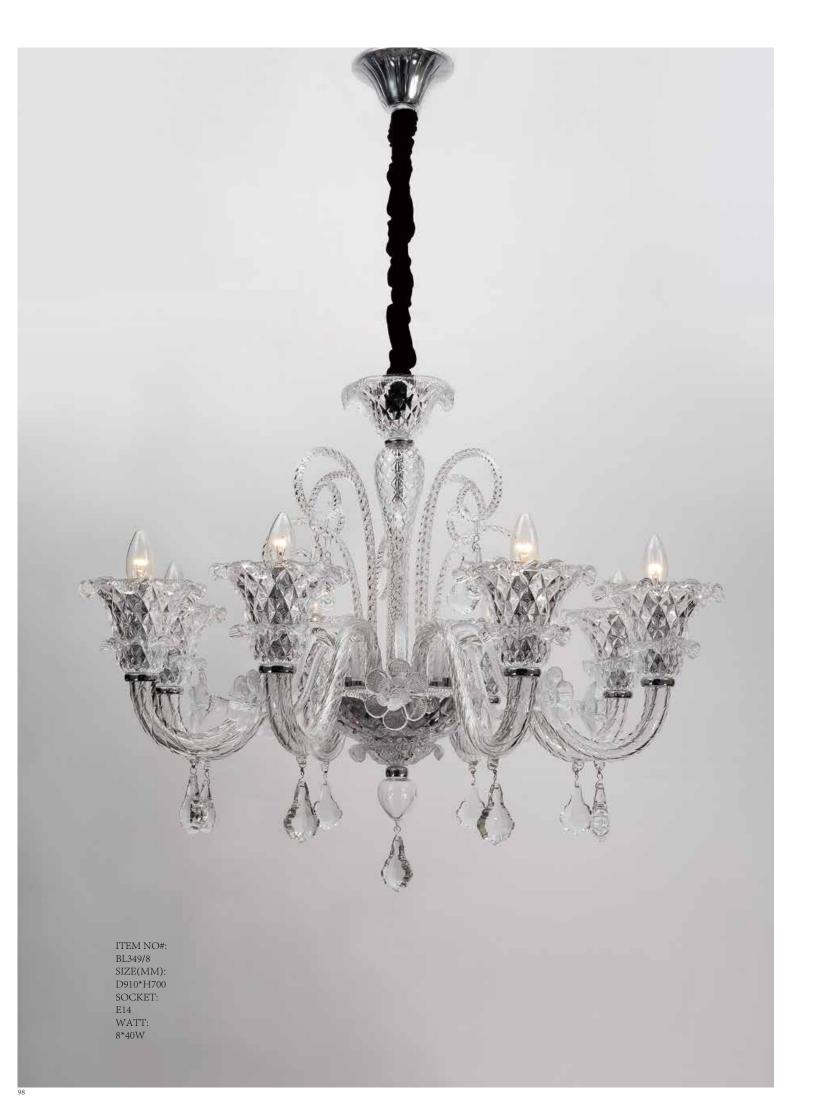

ITEM NO#: BL384/8 SIZE(MM): D700\*H830 SOCKET: E14 WATT: 8\*40W

ITEM NO#: BL384/6 SIZE(MM): D600\*H830 SOCKET: E14 WATT: 6\*40W