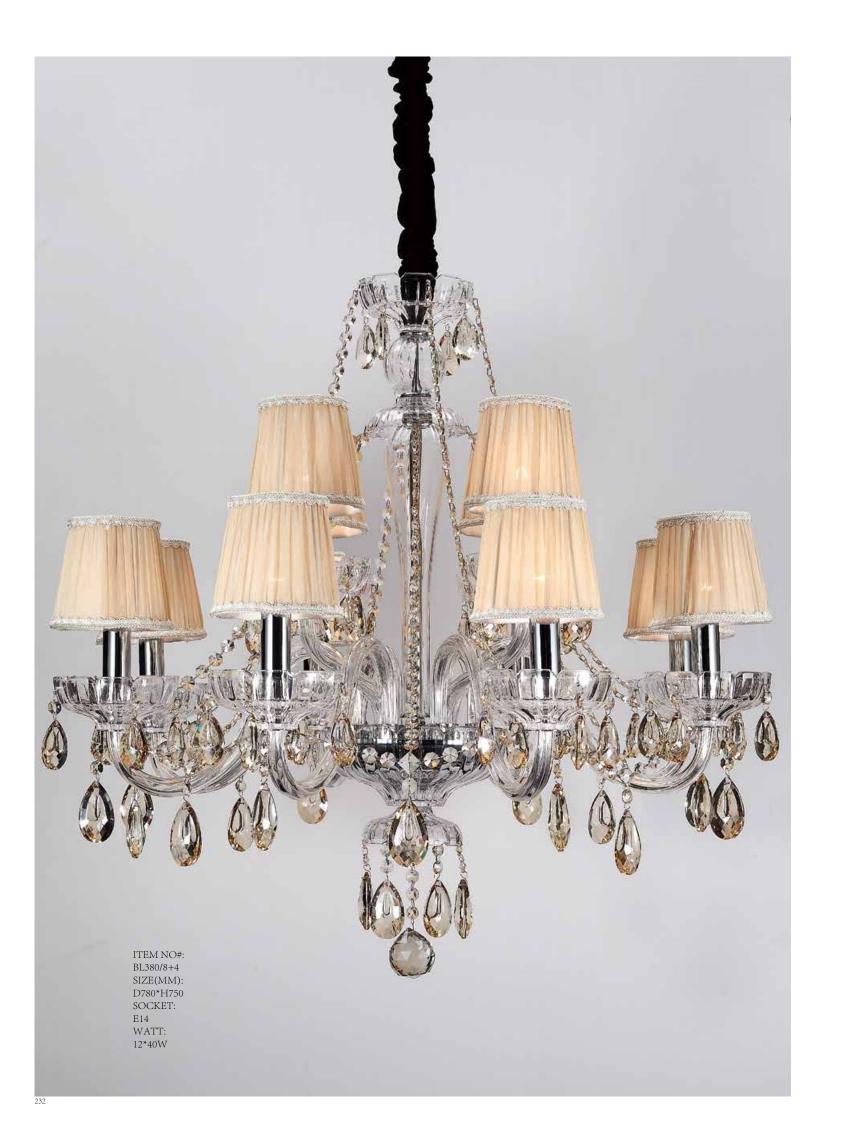

Appear in every slight place excellently luxuriously Atmosphere. Noble but restrained, self-restraint is the essence of elegance.

Aesthetic feeling and feel are owned in common, perceptual and reason is crossing, extend a persistent emotion, delineate out a on and beautiful scenery.

ITEM NO#: BL380/8 SIZE(MM): D780\*H650 SOCKET: E14 WATT: 8\*40W

ITEM NO#: BL380/6 SIZE(MM): D680\*H650 SOCKET: E14 WATT: 6\*40W

Appear in every slight place excellently luxuriously Atmosphere. Noble but restrained, self-restraint is the essence of elegance. Aesthetic feeling and feel are owned in common, perceptual and reason is crossing, extend a persistent emotion, delineate out a on and beautiful scenery.