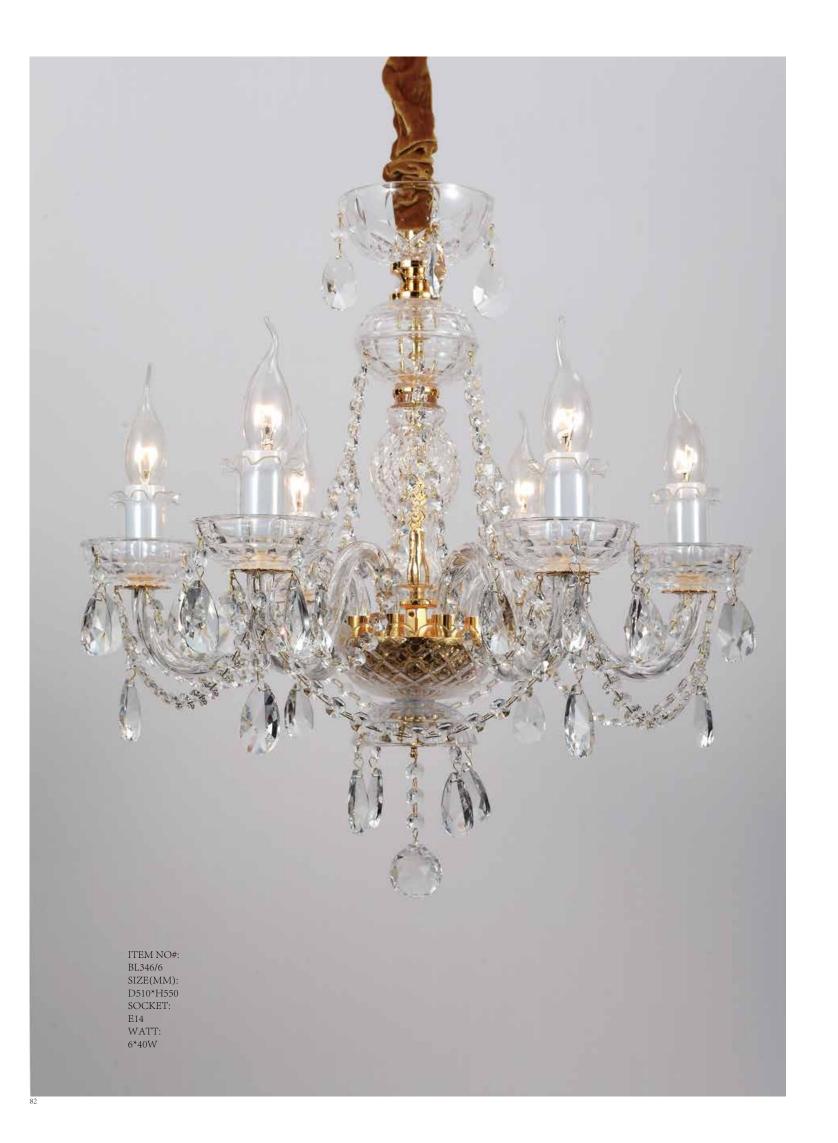

ITEM NO#: BL346/3 SIZE(MM): D490\*H500 SOCKET: E14 WATT: 3\*40W

ITEM NO#: BL346/2W SIZE(MM): D320\*H320\*W300 SOCKET: E14 WATT: 2\*40W

BL347

Quietly elegant luxury, expresses kind of fashion that is not exaggerating,experiencing a highly tasteful nobility.