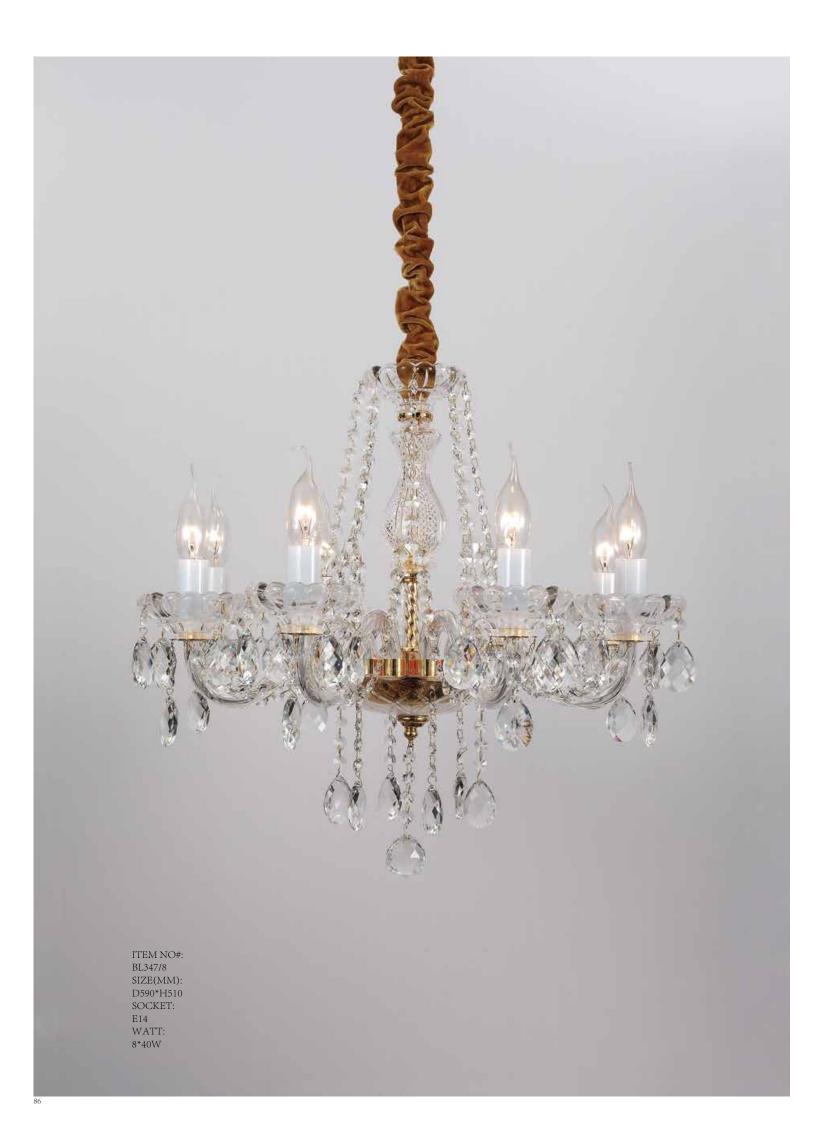

ITEM NO#: BL346/3 SIZE(MM): D490\*H500 SOCKET: E14 WATT: 3\*40W

ITEM NO#: BL346/2W SIZE(MM): D320\*H320\*W300 SOCKET: E14 WATT: 2\*40W

BL347

Quietly elegant luxury, expresses kind of fashion that is not exaggerating,experiencing a highly tasteful nobility.

Appear in every slight place excellently luxuriously Atmosphere. Noble but restrained, self-restraint is the essence of elegance. Aesthetic feeling and feel are owned in common, perceptual and reason is crossing, extend a persistent emotion, delineate out a on and beautiful scenery.

ITEM NO#: BL347/3 SIZE(MM): D440\*H470 SOCKET: E14 WATT: 3\*40W

ITEM NO#: BL347/2W SIZE(MM): D190\*H330\*W310 SOCKET: E14 WATT: 2\*40W

Appear in every slight place excellently luxuriously Atmosphere. Noble but restrained, self-restraint is the essence of elegance.