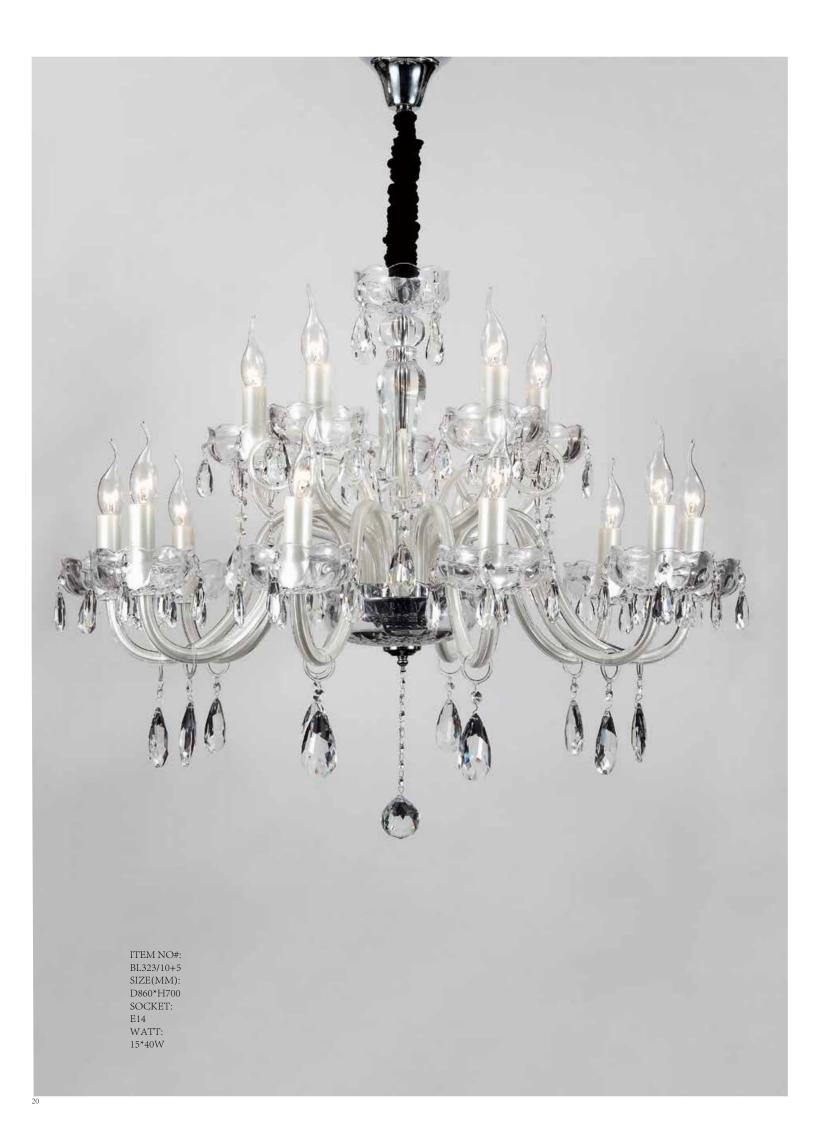

ITEM NO#: BL331/12+6+3 SIZE(MM) D1050\*H1150 SOCKET: E14 WATT: 21\*40W

ITEM NO#: BL331/6 SIZE(MM): D660\*H870 SOCKET: E14 WATT: 6\*40W

BL337

Quietly elegant luxury, expresses kind of fashion that is not exaggerating,experiencing a highly tasteful poblity