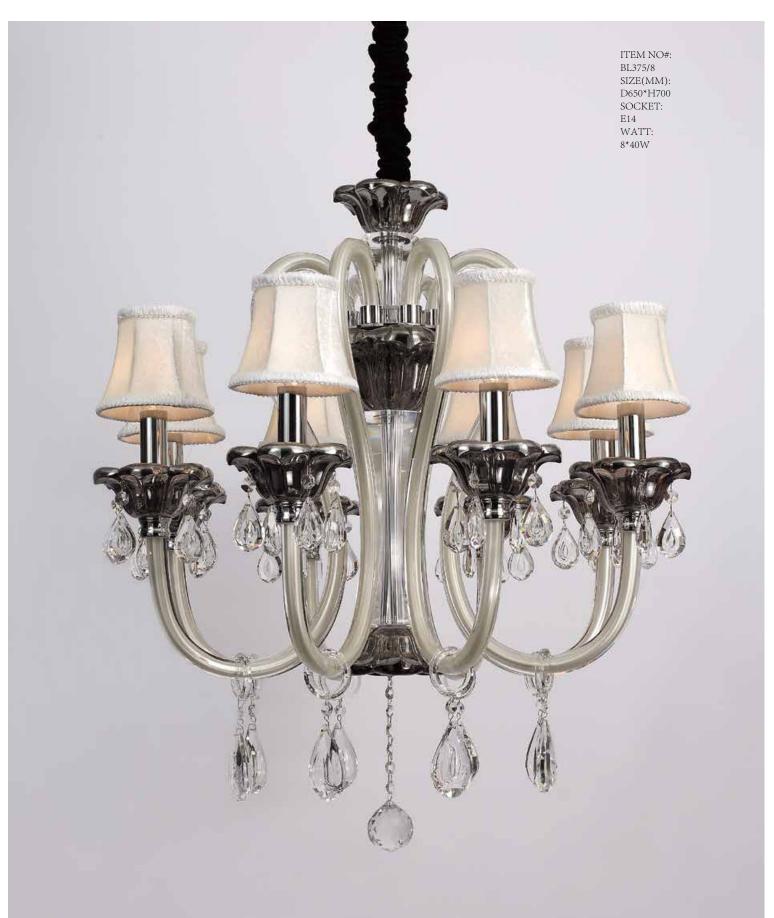

### BL375

Quietly elegant luxury, expresses kind of fashion that is not exaggerating,experiencing a highly tas nobility. 

### ${\bf CLASSICS} \ {\bf AND} \ {\bf EXQUISITE} \ {\bf PERFECT} \ {\bf ASSOCIATION}. \ {\bf GRACEFUL}, \ {\bf AESTHETIC}... \ ...$

Appear in every slight place excellently luxuriously Atmosphere. Noble but restrained, self-restraint is the essence of elegance. Aesthetic feeling and feel are owned in common, perceptual and reason is crossing, extend a persistent emotion, delineate out a on and beautiful scenery.

Appear in every slight place excellently luxuriously Atmosphere. Noble but restrained, self-restraint is the essence of elegance. Aesthetic feeling and feel are owned in common, perceptual and reason is crossing, extend a persistent emotion, delineate out a on and beautiful scenery.

BL377/10+5 SIZE(MM): D800\*H680 SOCKET: E14 WATT: 15\*40W

ITEM NO#: BL377/8 SIZE(MM): D720\*H580 SOCKET: E14 WATT: 8\*40W

ITEM NO#: BL377/6 SIZE(MM): D620\*H580 SOCKET: E14 WATT: 6\*40W

Appear in every slight place excellently luxuriously Atmosphere. Noble but restrained, self-restraint is the essence of elegance. Aesthetic feeling and feel are owned in common, perceptual and reason is crossing, extend a persistent emotion, delineate out a on and beautiful scenery.