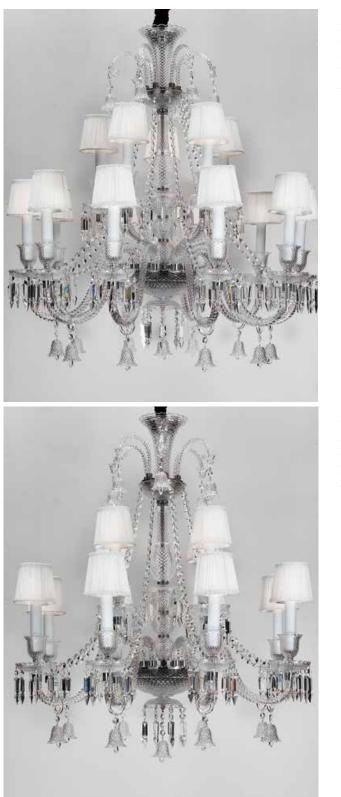

ITEM NO#: BL383/10+5 SIZE(MM): D950\*H1050 SOCKET: E14 WATT: 15\*40

ITEM NO#: BL383/8+4 SIZE(MM): D920\*H1050 SOCKET: E14 WATT: 12\*40W

BL384

Quietly elegant luxury, expresses kind of fashion that is not exaggerating,experiencing a highly tasteful nobility.

ITEM NO#: BL384/8 SIZE(MM): D700\*H830 SOCKET: E14 WATT: 8\*40W

ITEM NO#: BL384/6 SIZE(MM): D600\*H830 SOCKET: E14 WATT: 6\*40W