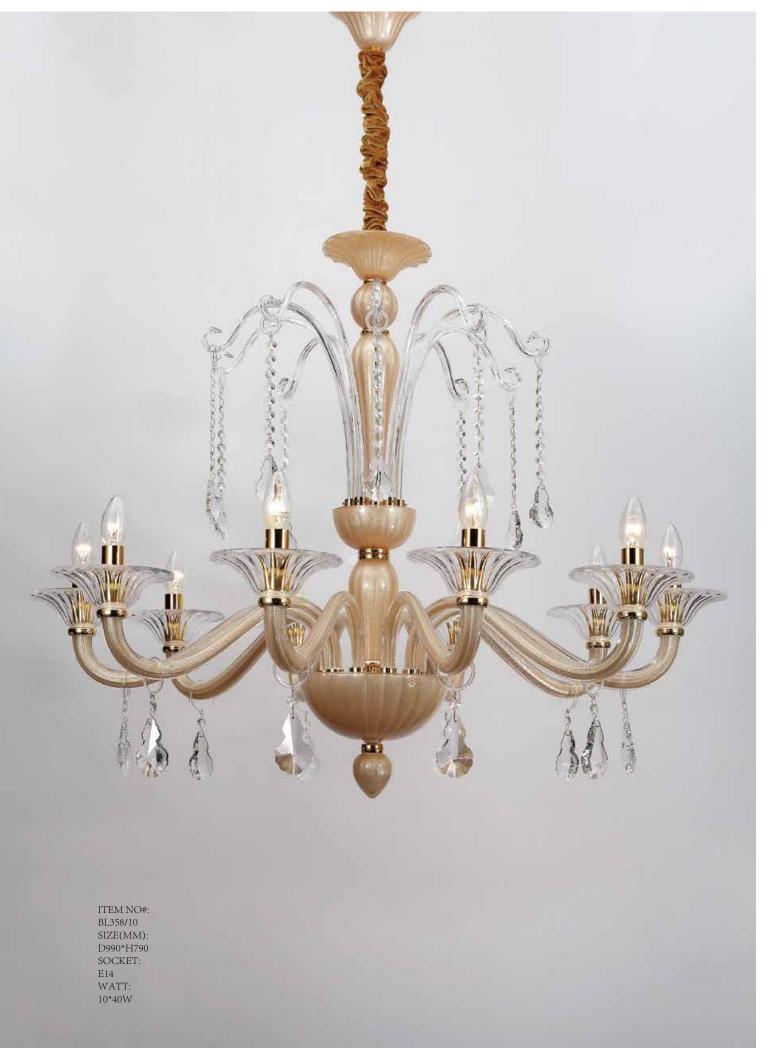

ITEM NO#: BL390/10+5A SIZE(MM): D840\*H980 SOCKET: E14 WATT: 15\*40W

ITEM NO#: BL390/6 SIZE(MM): D630\*H680 SOCKET: E14 WATT: 6\*40W