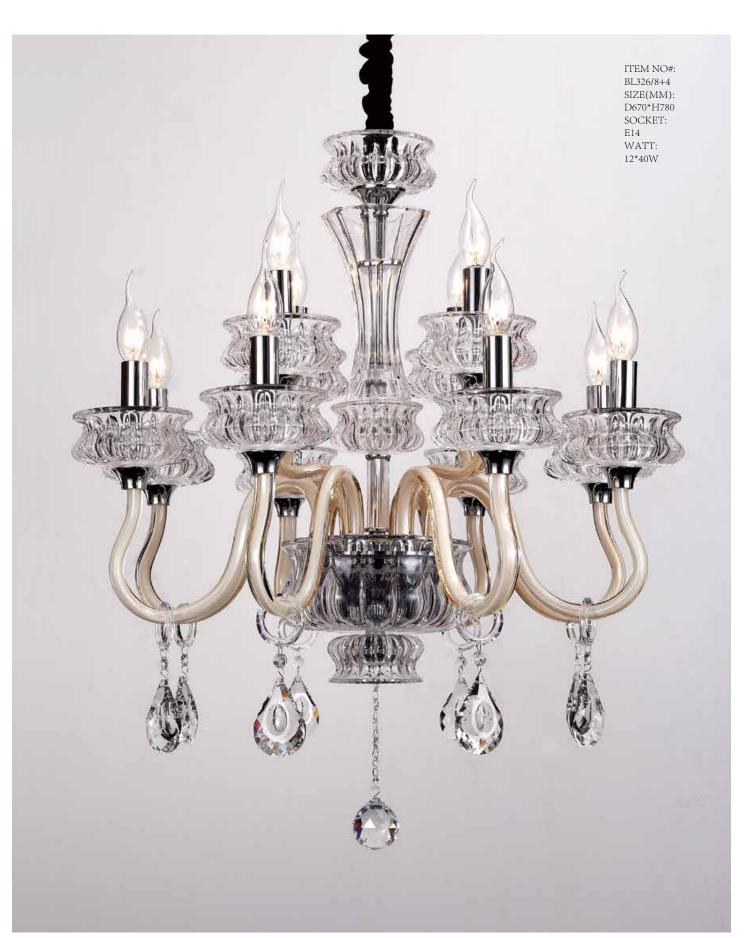

ITEM NO#: BL326/8 SIZE(MM): D670\*H660 SOCKET: E14 WATT: 8\*40W

ITEM NO#: BL326/6 SIZE(MM): D600\*H610 SOCKET: E14 WATT: 6\*40W

Appear in every slight place excellently luxuriously Atmosphere. Noble but restrained, self-restraint is the essence of elegance. Aesthetic feeling and feel are owned in common, perceptual and reason is crossing, extend a persistent emotion, delineate out a on and beautiful scenery.