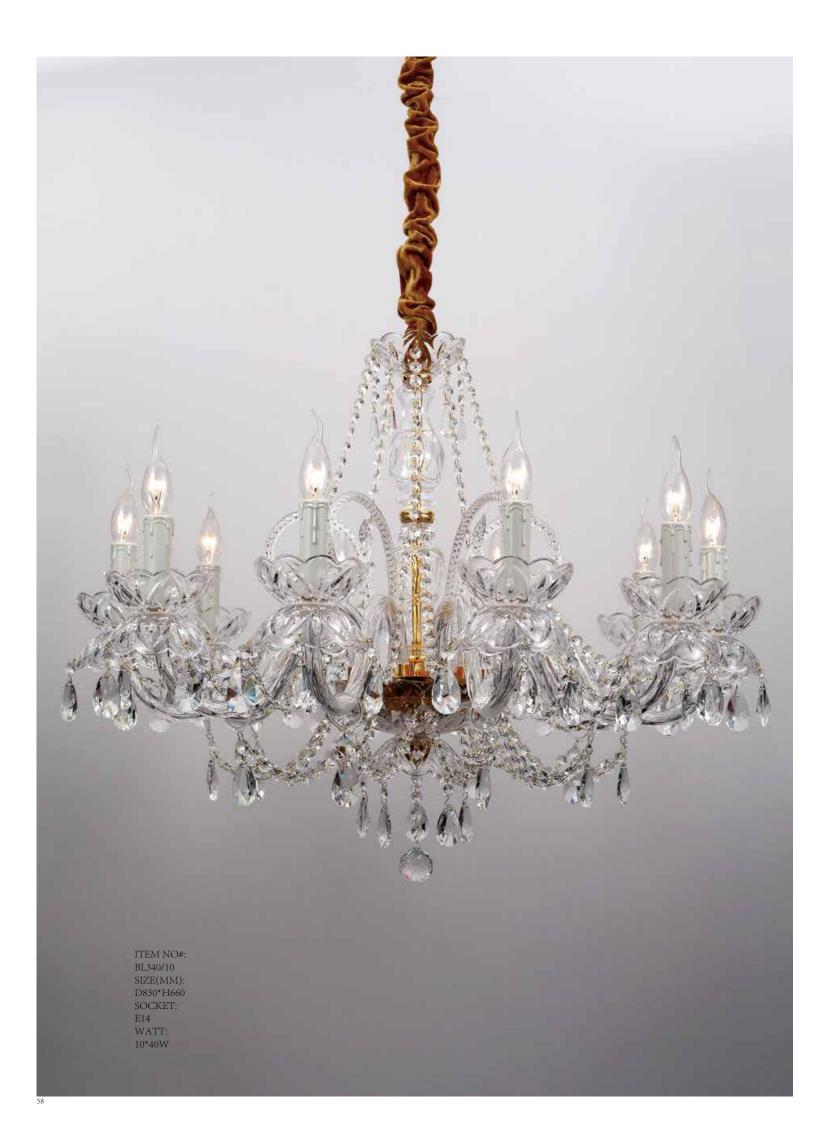

ITEM NO#: BL339/6 SIZE(MM): D640\*H640 SOCKET: E14 WATT: 6\*40W

ITEM NO#: BL339/2W SIZE(MM): D320\*H380\*W300 SOCKET: E14 WATT: 2\*40W

Quietly elegant luxury, expresses kind of fashion that is not exaggerating,experiencing a highly tasteful nobility.