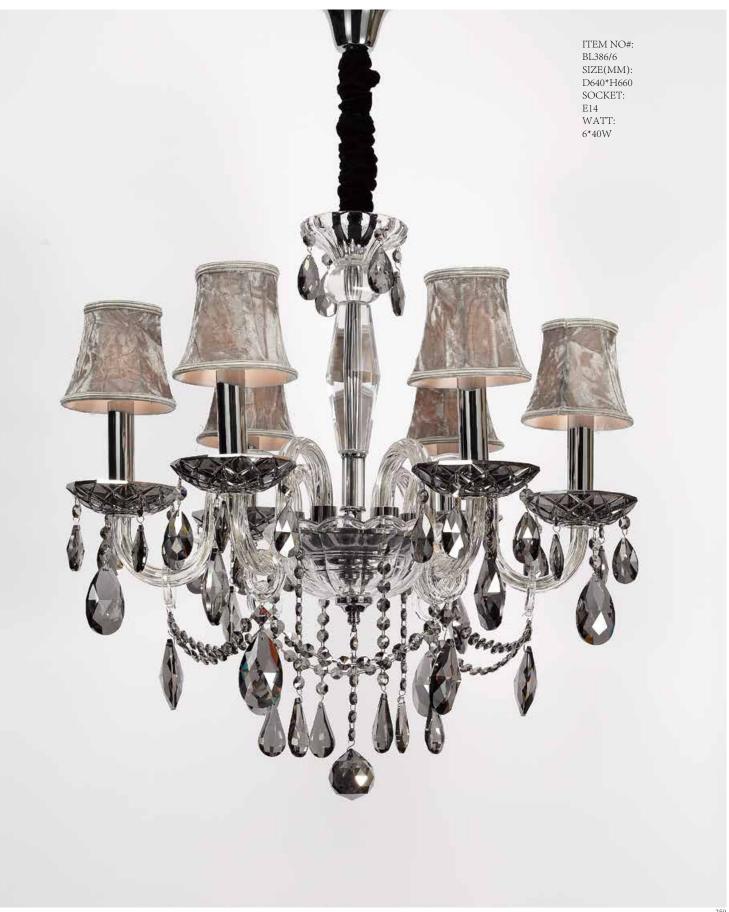

Appear in every slight place excellently luxuriously Atmosphere. Noble but restrained, self-restraint is the essence of elegance. Aesthetic feeling and feel are owned in common, perceptual and reason is crossing, extend a persistent emotion, delineate out a on and beautiful scenery.

BL377/10+5 SIZE(MM): D800\*H680 SOCKET: E14 WATT: 15\*40W

ITEM NO#: BL377/8 SIZE(MM): D720\*H580 SOCKET: E14 WATT: 8\*40W

ITEM NO#: BL377/6 SIZE(MM): D620\*H580 SOCKET: E14 WATT: 6\*40W

Appear in every slight place excellently luxuriously Atmosphere. Noble but restrained, self-restraint is the essence of elegance. Aesthetic feeling and feel are owned in common, perceptual and reason is crossing, extend a persistent emotion, delineate out a on and beautiful scenery.