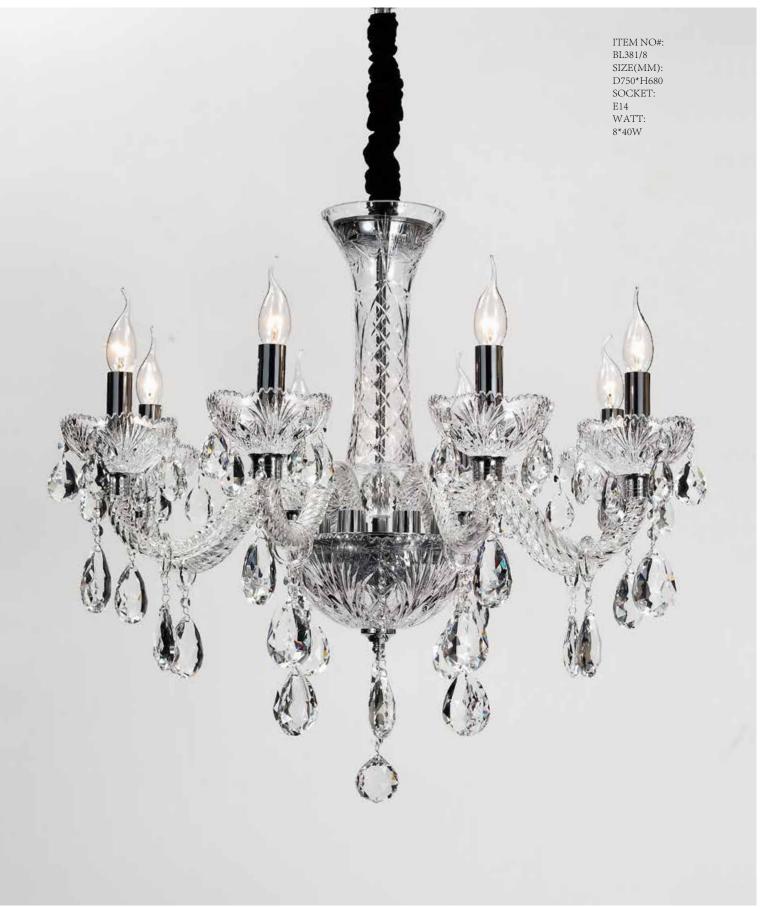

ITEM NO#: BL381/8+4 SIZE(MM): D750\*H800 SOCKET: E14 WATT: 12\*40W

ITEM NO#: BL381/6 SIZE(MM): D660\*H680 SOCKET: E14 WATT: 6\*40W

Appear in every slight place excellently luxuriously Atmosphere. Noble but restrained, self-restraint is the essence of elegance.