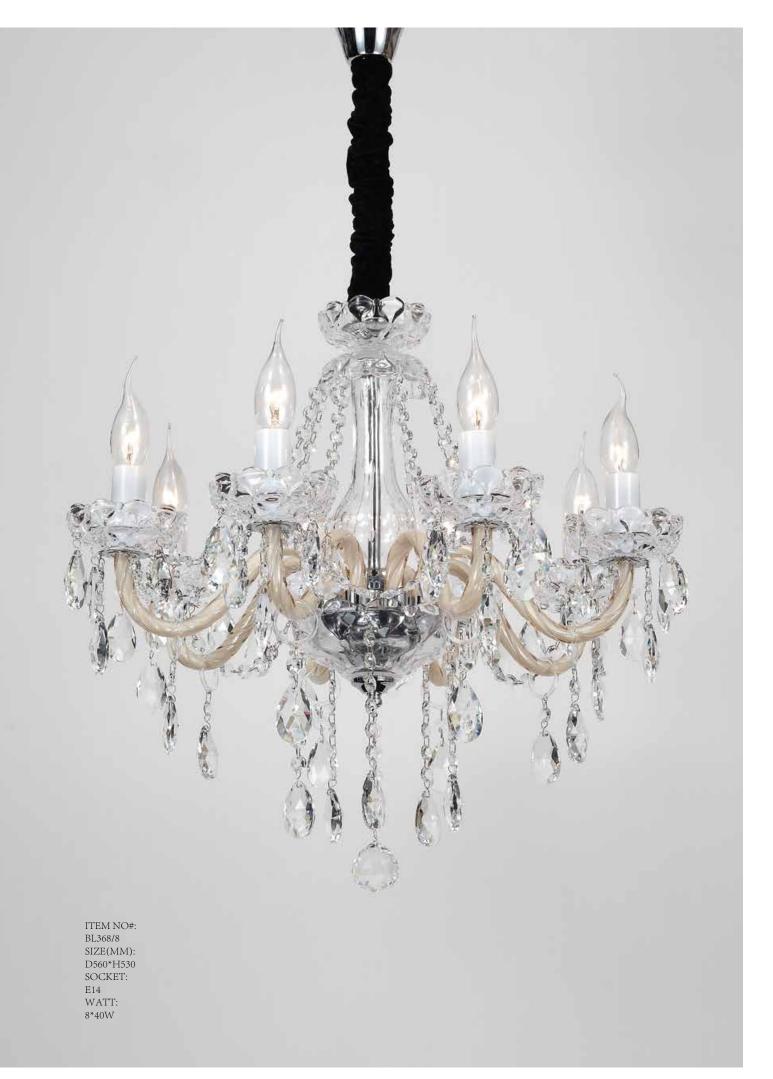

### BL368

Quietly elegant luxury, expresses kind of fashion that is not aggerating, experiencing a highly tasteru

Appear in every slight place excellently luxuriously Atmosphere. Noble but restrained, self-restraint is the essence of elegance. Aesthetic feeling and feel are owned in common, perceptual and reason is crossing, extend a persistent emotion, delineate out a on and beautiful scenery.

ITEM NO#: BL368/2W SIZE(MM): D300\*H320\*W300 SOCKET: E14 WATT: 2\*40W

ITEM NO#: BL368/1W SIZE(MM): D110\*H320\*W300 SOCKET: E14 WATT: 1\*40W

Appear in every slight place excellently luxuriously Atmosphere. Noble but restrained, self-restraint is the essence of elegance.

Aesthetic feeling and feel are owned in common, perceptual and reason is crossing, extend a persistent emotion, delineate out a on and beautiful scenery.

ITEM NO#: BL368/5 SIZE(MM): D440\*H500 SOCKET: E14 WATT: 5\*40W

ITEM NO#: BL368/3 SIZE(MM): D440\*H500 SOCKET: E14 WATT: 3\*40W

Appear in every slight place excellently luxuriously Atmosphere. Noble but restrained, self-restraint is the essence of elegance.

Aesthetic feeling and feel are owned in common, perceptual and reason is crossing, extend a persistent emotion, delineate out a on and beautiful scenery.