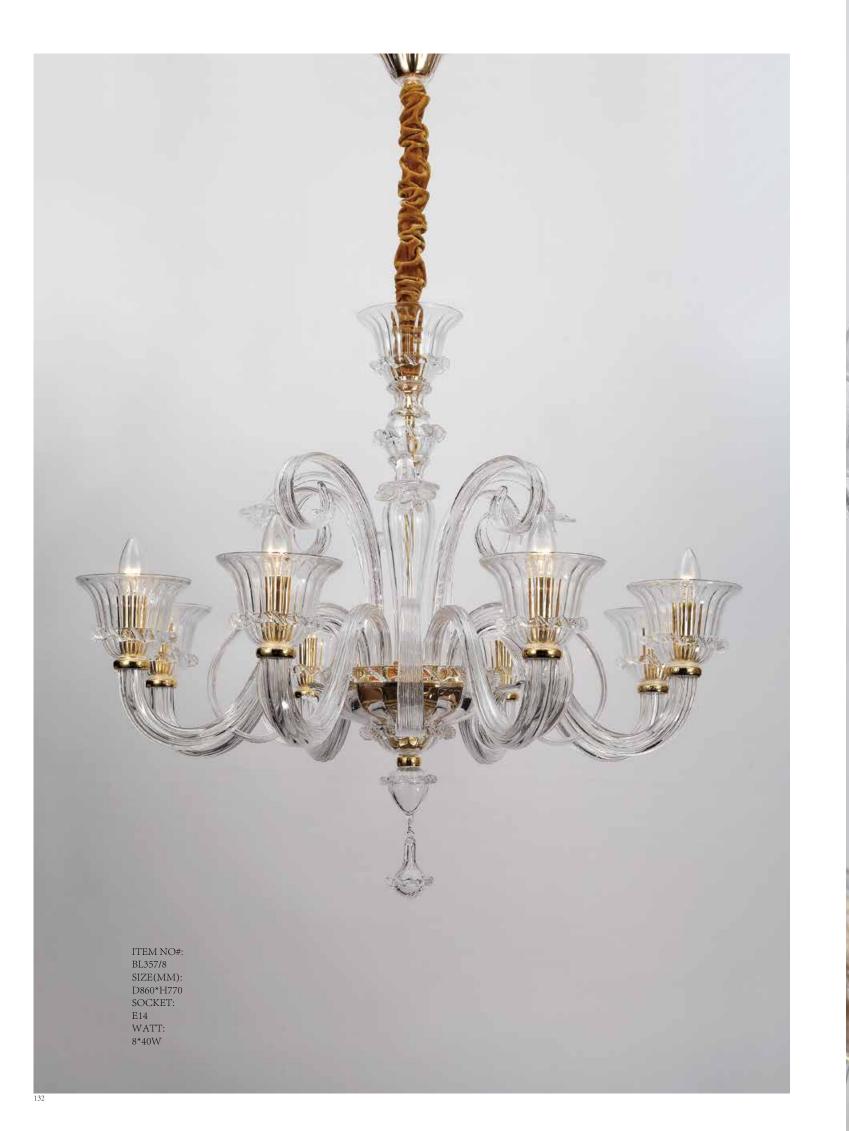

ITEM NO#: BL358/6 SIZE(MM): D780\*H790 SOCKET: E14 WATT: 6\*40W

ITEM NO#: BL358/8 SIZE(MM): D840\*H790 SOCKET: E14 WATT: 8\*40W

Appear in every slight place excellently luxuriously Atmosphere. Noble but restrained, self-restraint is the essence of elegance. Aesthetic feeling and feel are owned in common, perceptual and reason is crossing, extend a persistent emotion, delineate out a on and beautiful scenery.