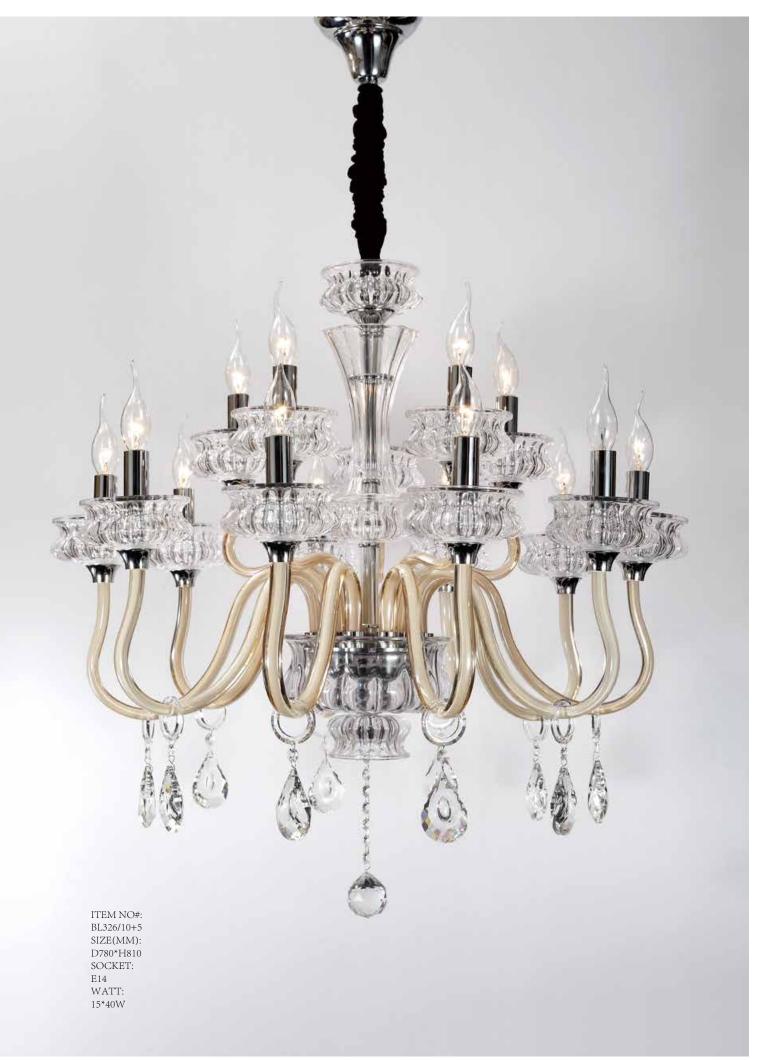

ITEM NO#: BL326/8 SIZE(MM): D670\*H660 SOCKET: E14 WATT: 8\*40W

ITEM NO#: BL326/6 SIZE(MM): D600\*H610 SOCKET: E14 WATT: 6\*40W

Appear in every slight place excellently luxuriously Atmosphere. Noble but restrained, self-restraint is the essence of elegance. Aesthetic feeling and feel are owned in common, perceptual and reason is crossing, extend a persistent emotion, delineate out a on and beautiful scenery.