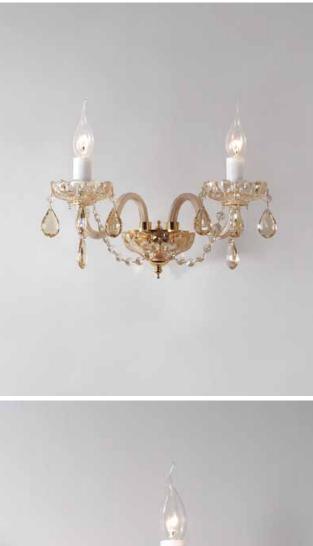

TT: 2\*40W

ITEM NO#: BL368/1W SIZE(MM): D110\*H320\*W300 SOCKET: E14 WATT: 1\*40W



Appear in every slight place excellently luxuriously Atmosphere. Noble but restrained, self-restraint is the essence of elegance.

Aesthetic feeling and feel are owned in common, perceptual and reason is crossing, extend a persistent emotion, delineate out a on and beautiful scenery.



ITEM NO#: BL368/5 SIZE(MM): D440\*H500 SOCKET: E14 WATT: 5\*40W

ITEM NO#: BL368/3 SIZE(MM): D440\*H500 SOCKET: E14 WATT: 3\*40W











Appear in every slight place excellently luxuriously Atmosphere. Noble but restrained, self-restraint is the essence of elegance.

Aesthetic feeling and feel are owned in common, perceptual and reason is crossing, extend a persistent emotion, delineate out a on and beautiful scenery.



ITEM NO#: BL369/2W SIZE(MM): D300\*H320\*W300 SOCKET: E14 WATT: 2\*40W

ITEM NO#: BL369/1W SIZE(MM): D120\*H320\*W300 SOCKET: E14 WATT: 1\*40W





BL370

188

Quietly elegant luxury, expresses kind of fashion that is not exaggerating,experiencing a highly tasteful nobility.







Appear in every slight place excellently luxuriously Atmosphere. Noble but restrained, self-restraint is the essence of elegance.

Aesthetic feeling and feel are owned in common, perceptual and reason is crossing, extend a persistent emotion, delineate out a on and beautiful scenery.



ITEM NO#: BL370/5 SIZE(MM): D460\*H530 SOCKET: E14 WATT: 5\*40W

ITEM NO#: BL370/3 SIZE(MM): D420\*H500 SOCKET: E14 WATT: 3\*40W







Appear in every slight place excellently luxuriously Atmosphere. Noble but restrained, self