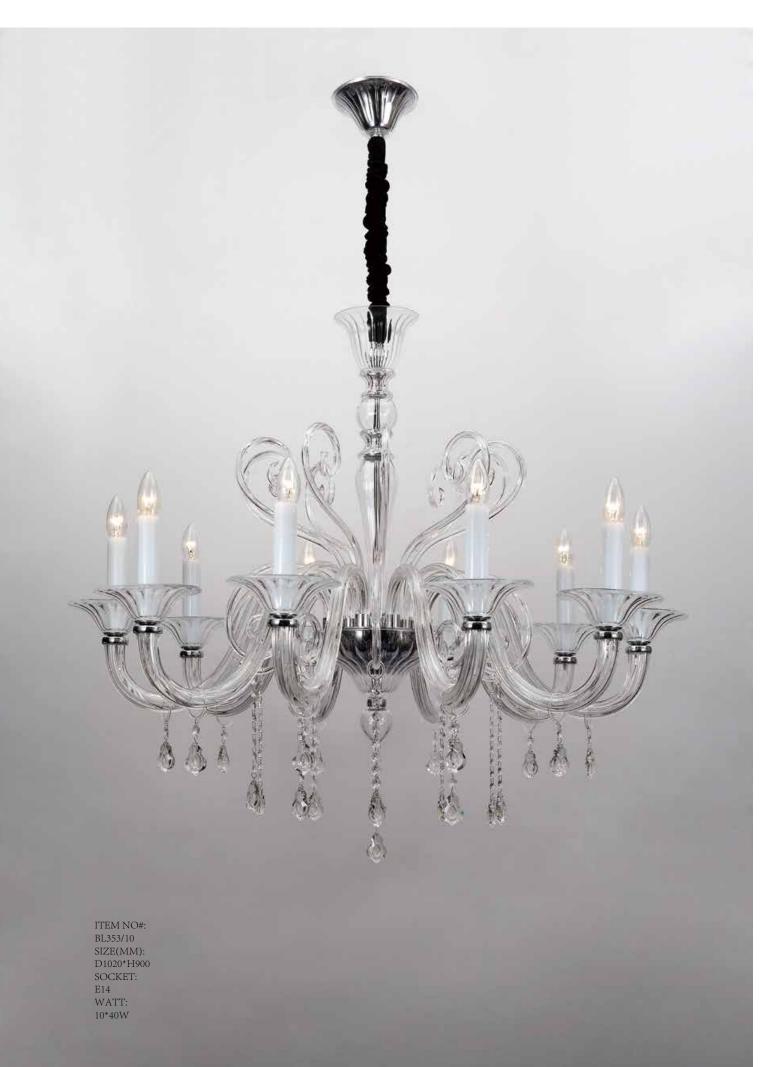

ITEM NO#: BL352/10 SIZE(MM): D970\*H1020 SOCKET: E14 WATT: 10\*40W

ITEM NO#: BL352/6 SIZE(MM): D780\*H900 SOCKET: E14 WATT: 6\*40W

Quietly elegant luxury, expresses kind of fashion that is not exaggerating,experiencing a highly tasteful nobility.