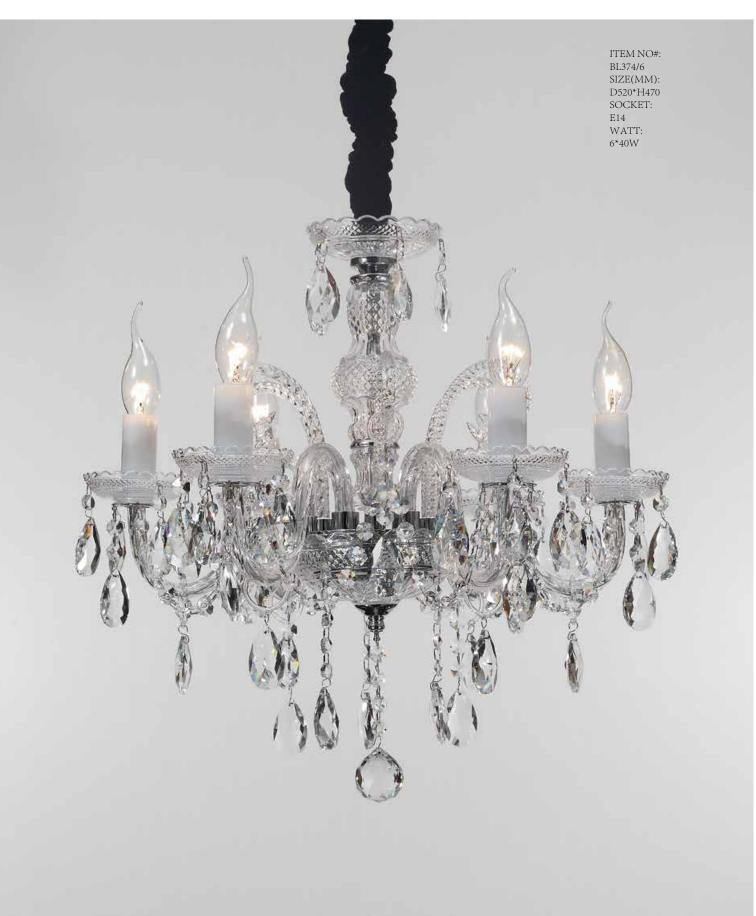

ITEM NO#: BL319/6 SIZE(MM): D630\*H650 SOCKET: E14 WATT: 6\*40W

Appear in every slight place excellently luxuriously Atmosphere. Noble but restrained, self-restraint is the essence of elegance. Aesthetic feeling and feel are owned in common, perceptual and reason is crossing, extend a persistent emotion, delineate out a on and beautiful scenery.