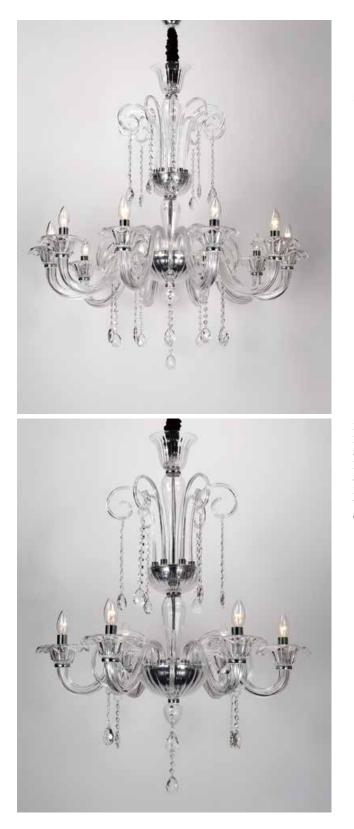

## CLASSICS AND EXQUISITE PERFECT ASSOCIATION. GRACEFUL, AESTHETIC....

Appear in every slight place excellently luxuriously Atmosphere. Noble but restrained, self-restraint is the essence of elegance. Aesthetic feeling and feel are owned in common, perceptual and reason is crossing, extend a persistent emotion, delineate out a on and beautiful scenery.

ITEM NO#: BL352/10 SIZE(MM): D970\*H1020 SOCKET: E14 WATT: 10\*40W

ITEM NO#: BL352/6 SIZE(MM): D780\*H900 SOCKET: E14 WATT: 6\*40W

Quietly elegant luxury, expresses kind of fashion that is not exaggerating,experiencing a highly tasteful nobility.