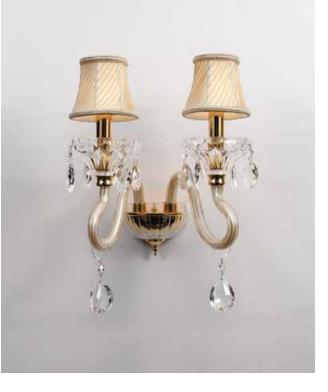

ITEM NO#: BL365/6 SIZE(MM): D630\*H720 SOCKET: E14 WATT: 6\*40W

ITEM NO#: BL365/2W SIZE(MM): D820\*H820 SOCKET: E14 WATT: 2\*40W

Quietly elegant luxury, presses kind of fashion that is not ingex perioncing a highly tasteful nobility.