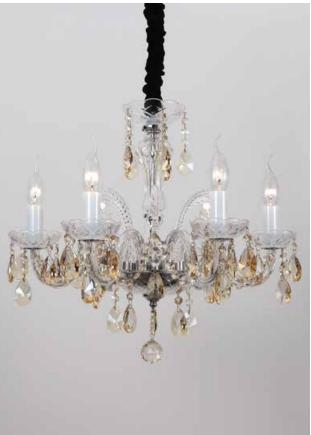

ITEM NO#: BL342/5 SIZE(MM): D470\*H450 SOCKET: E14 WATT: 5\*40W

ITEM NO#: BL342/6 SIZE(MM): D530\*H470 SOCKET: E14 WATT: 6\*40W

Appear in every slight place excellently luxuriously Atmosphere. Noble but restrained, self-restraint is the essence of elegance. Aesthetic feeling and feel are owned in common, perceptual and reason is crossing, extend a persistent emotion, delineate out a on and beautiful scenery.

ITEM NO#: BL342/3 SIZE(MM): D420\*H450 SOCKET: E14 WATT: 3\*40W

ITEM NO#: BL342/2W SIZE(MM): D280\*H320\*W280 SOCKET: E14 WATT: 2\*40W

Quietly elegant luxury, expresses kind of fashion that is not exaggerating,experiencing a highly tasteful nobility.