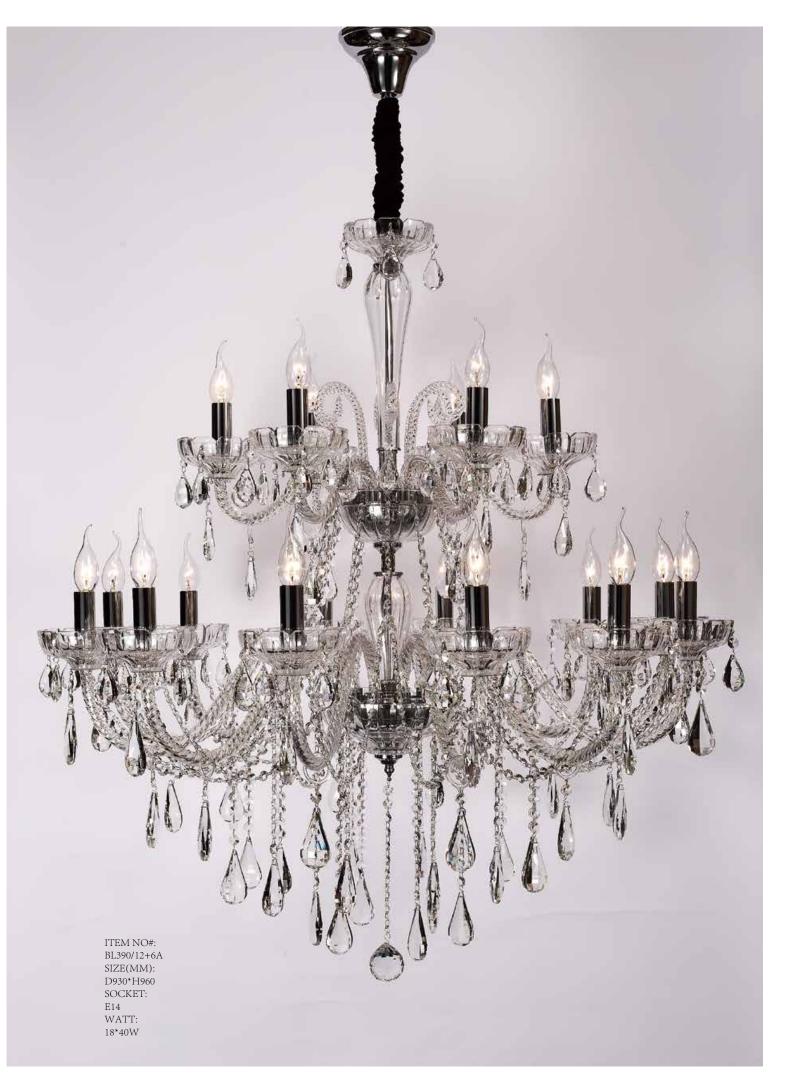

ITEM NO#: BL390/10+5A SIZE(MM): D840\*H980 SOCKET: E14 WATT: 15\*40W

ITEM NO#: BL390/6 SIZE(MM): D630\*H680 SOCKET: E14 WATT: 6\*40W