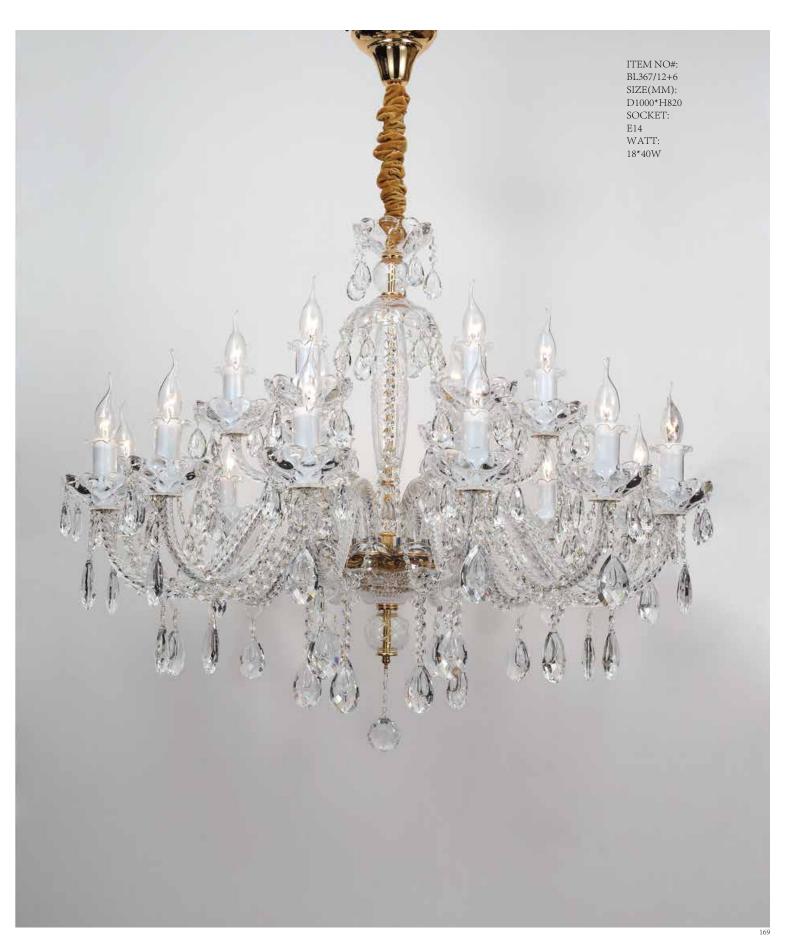

ITEM NO#: BL366/8+4 SIZE(MM): D760\*H720 SOCKET: E14 WATT: 12\*40W

ITEM NO#: BL366/6 SIZE(MM): D640\*H720 SOCKET: E14 WATT: 6\*40W

ITEM NO#: BL367/2W SIZE(MM): D320\*H350\*W300 SOCKET: E14 WATT: 2\*40W

ITEM NO#: BL367/1W SIZE(MM): D130\*H350\*W300 SOCKET: E14 WATT: 1\*40W

ITEM NO#: BL367/8 SIZE(MM): D740\*H720 SOCKET: E14 WATT: 8\*40W

ITEM NO#: BL367/6 SIZE(MM): D650\*H650 SOCKET: E14 WATT: 6\*40W