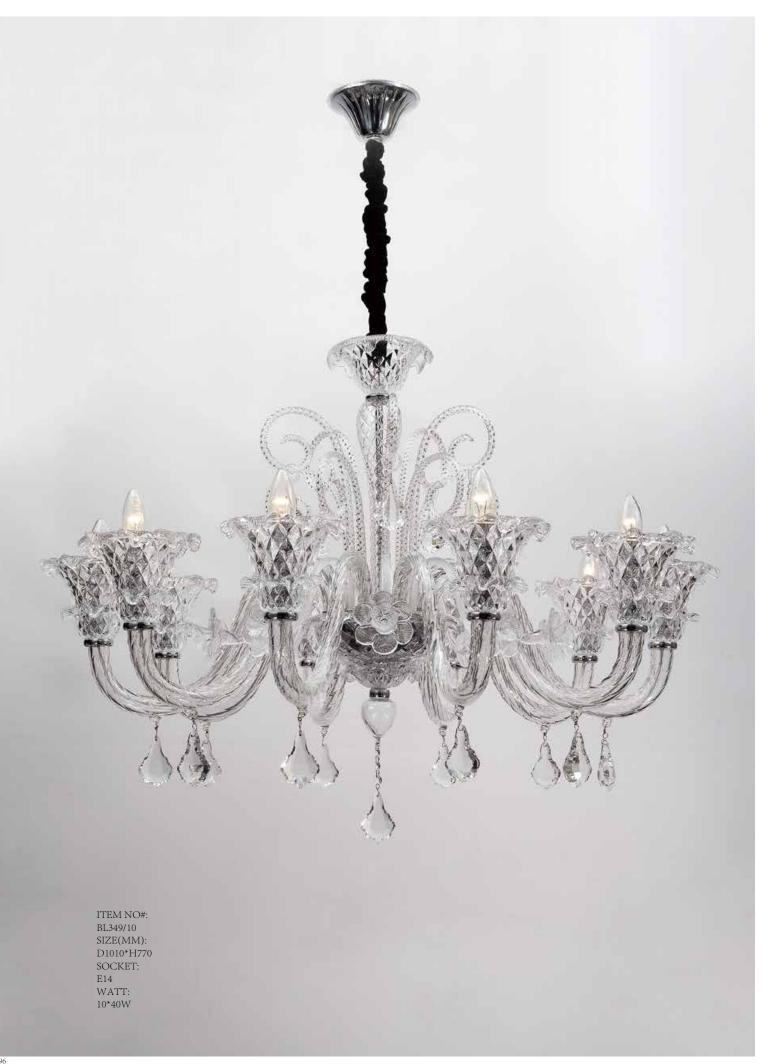

ITEM NO#: BL349/6 SIZE(MM): D820\*H700 SOCKET: E14 WATT: 6\*40W

ITEM NO#: BL349/2W SIZE(MM): D420\*H430\*W300 SOCKET: E14 WATT: 2\*40W

Quietly elegant luxury, expresses kind of fashion that is not exaggerating,experiencing a highly tasteful nobility.