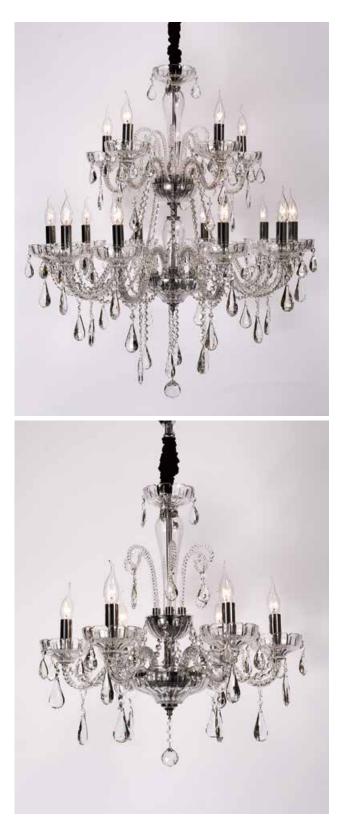

ITEM NO#: BL390/10+5A SIZE(MM): D840\*H980 SOCKET: E14 WATT: 15\*40W

ITEM NO#: BL390/6 SIZE(MM): D630\*H680 SOCKET: E14 WATT: 6\*40W